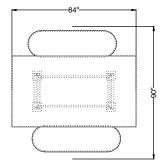

## اکا ھ

| # Catalogue Part Number |     |               | Description                                                                                           | Quantity | Ext. List  |
|-------------------------|-----|---------------|-------------------------------------------------------------------------------------------------------|----------|------------|
| 1                       | ATH | 65T2484BVBW   | Anthology Bevel Solid Wood Base Kit for 42 & 48 depth and 84 width top surfaces - 24d x 54w x 27 7/8h | 1        | \$2,256.00 |
| 2                       | ATH | 65T4884TTT    | Anthology Rectangular TFL Laminate Conference Top - 48d x 84w x 1 1/8h                                | 1        | \$795.00   |
| 3                       | SIG | INB1860-19OVB | Indie Oval Bench- 18d x 60w x 19h                                                                     | 2        | \$4,320.00 |
|                         |     |               |                                                                                                       | Total    | \$7.371.00 |