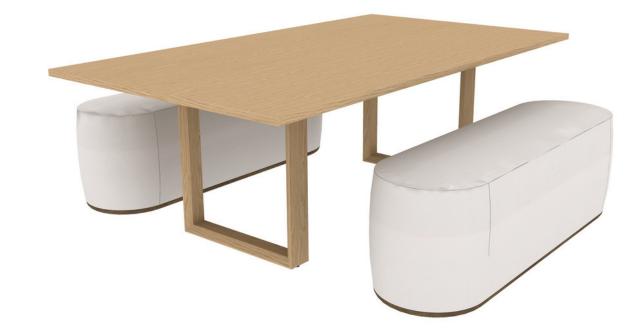

## اکا ھ

| # Catalogue Part Number |     |               | Description                                                                                           | Quantity | Ext. List  |
|-------------------------|-----|---------------|-------------------------------------------------------------------------------------------------------|----------|------------|
| 1                       | ATH | 65T2484BVBW   | Anthology Bevel Solid Wood Base Kit for 42 & 48 depth and 84 width top surfaces - 24d x 54w x 27 7/8h | 1        | \$2,256.00 |
| 2                       | ATH | 65T4884TTT    | Anthology Rectangular TFL Laminate Conference Top - 48d x 84w x 1 1/8h                                | 1        | \$795.00   |
| 3                       | SIG | INB1860-19OVB | Indie Oval Bench- 18d x 60w x 19h                                                                     | 2        | \$4,320.00 |
|                         |     |               |                                                                                                       | Total    | \$7.371.00 |