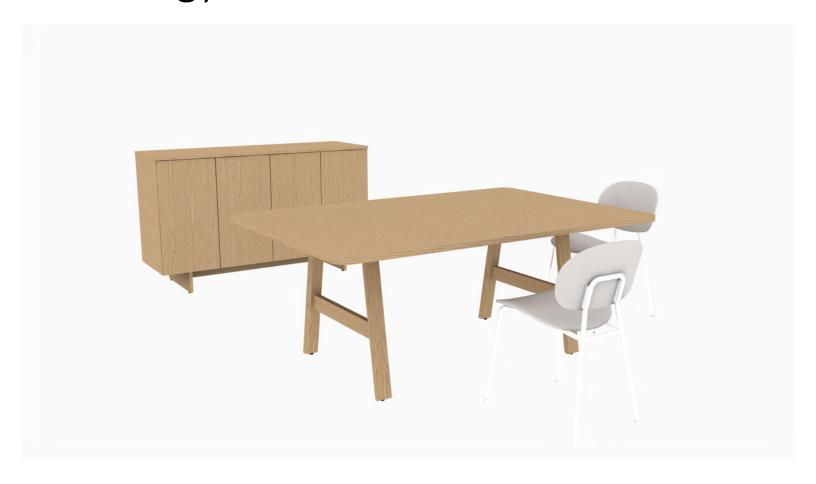

## Anthology ATHOO4

| Catalogue Part Number |               | Description                                                                                       | Quantity | Ext. List  |
|-----------------------|---------------|---------------------------------------------------------------------------------------------------|----------|------------|
| ATH                   | 65C206036CBPT | Anthology Buffet Laminate Credenza on Inset Panel Base - 20d x 60w x 35 15/16h                    | 1        | \$2,725.00 |
| ATH                   | 65T3072BGBW   | Anthology Bridge Solid Wood Base Kit for 48 depth and 72 width top surfaces - 30d x 48w x 27 7/8h | 1        | \$2,360.00 |
| ATH                   | 65T4872SRT    | Anthology Soft Rectangular TFL Laminate Conference Top - 48d x 72w x 1 1/8h                       | 1        | \$675.00   |
| SIG                   | BY2103UU      | Bryn Armless Guest Chair with Upholstered Seat and Upholstered Back- 22-3/4d x 17-1/4w x 31-1/4h  | 2        | \$2,230.00 |
|                       |               |                                                                                                   |          |            |