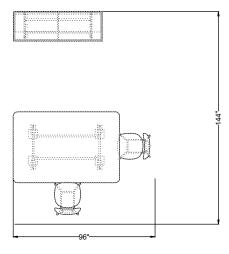

## Anthology ATHOO4

| Catalogue Part Number |               | Description                                                                                       | Quantity | Ext. List  |
|-----------------------|---------------|---------------------------------------------------------------------------------------------------|----------|------------|
| ATH                   | 65C206036CBPT | Anthology Buffet Laminate Credenza on Inset Panel Base - 20d x 60w x 35 15/16h                    | 1        | \$2,725.00 |
| ATH                   | 65T3072BGBW   | Anthology Bridge Solid Wood Base Kit for 48 depth and 72 width top surfaces - 30d x 48w x 27 7/8h | 1        | \$2,360.00 |
| ATH                   | 65T4872SRT    | Anthology Soft Rectangular TFL Laminate Conference Top - 48d x 72w x 1 1/8h                       | 1        | \$675.00   |
| SIG                   | BY2103UU      | Bryn Armless Guest Chair with Upholstered Seat and Upholstered Back- 22-3/4d x 17-1/4w x 31-1/4h  | 2        | \$2,230.00 |
|                       |               |                                                                                                   |          |            |