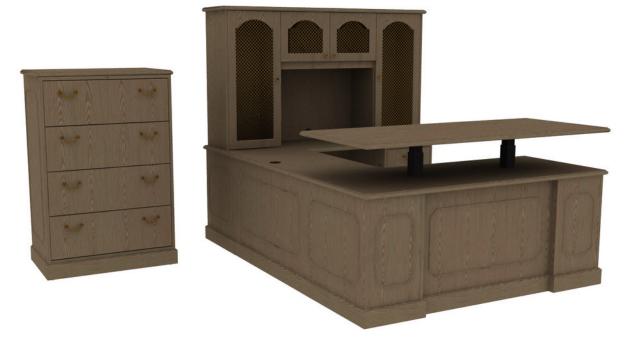

## Brogan BG011

| # Catalogue Part Number Description |     |          |                                                                    | Quantity | Ext. List   |
|-------------------------------------|-----|----------|--------------------------------------------------------------------|----------|-------------|
| 1                                   | CGD | BG1572GO | Brogan 15 7/8d x 72w x 42h Storage Overhead Cabinet w/Grille Doors | 1        | \$5,639.00  |
| 2                                   | CGD | BG2442EB | Brogan 24d x 42w Executive Bridge                                  | 1        | \$2,145.00  |
| 3                                   | CGD | BG2472RC | Brogan 24d x 72w Pedestal Credenza - Right                         | 1        | \$4,948.00  |
| 4                                   | CGD | BG3072LD | Brogan 30d x 72w Single Pedestal Desk - Left                       | 1        | \$9,516.00  |
| 5                                   | CGD | BG3654LF | Brogan 24d x 36w x 54h Lateral File                                | 1        | \$4,558.00  |
|                                     |     |          |                                                                    | Total    | \$26,806.00 |