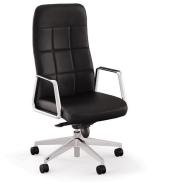

#### **BEYOND CONFERENCE.**

Cosgrove easily transitions from the executive boardroom to the private office with numerous options available.

EXECUTIVE CONFERENCE HIGH BACK

EXECUTIVE CONFERENCE HIGH BACK – FAUX LEATHER

GUEST MID BACK

EXECUTIVE CONFERENCE HIGH BACK - ARMLESS

EXECUTIVE CONFERENCE MID BACK

EXECUTIVE CONFERENCE MID BACK - ARMLESS

#### **OFFERING** 2 back heights

arm or armless

2 base styles

Faux Leather models

- Opening Pricepoint
- Quickship

EXECUTIVE CONFERENCE MID BACK – FAUX LEATHER

GUEST MID BACK - ARMLESS

The smooth texture provides a comfortable hand as the graceful curve of the arm flows seamlessly to the front, embodying a perfect blend of form and function.