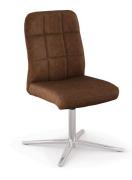

GUEST MID BACK

EXECUTIVE CONFERENCE HIGH BACK - ARMLESS

EXECUTIVE CONFERENCE MID BACK

EXECUTIVE CONFERENCE MID BACK - ARMLESS

**MECHANISM & BASE** 

KNEE-TILT MECHANISM

POLISHED ALUMINUM BASE

BLACK CASTERS -SOFT WHEEL AVAILABLE WITH UPCHARGE

AUTO-RETURN SWIVEL-TILT MECHANISM

POLISHED ALUMINUM 4-STAR BASE