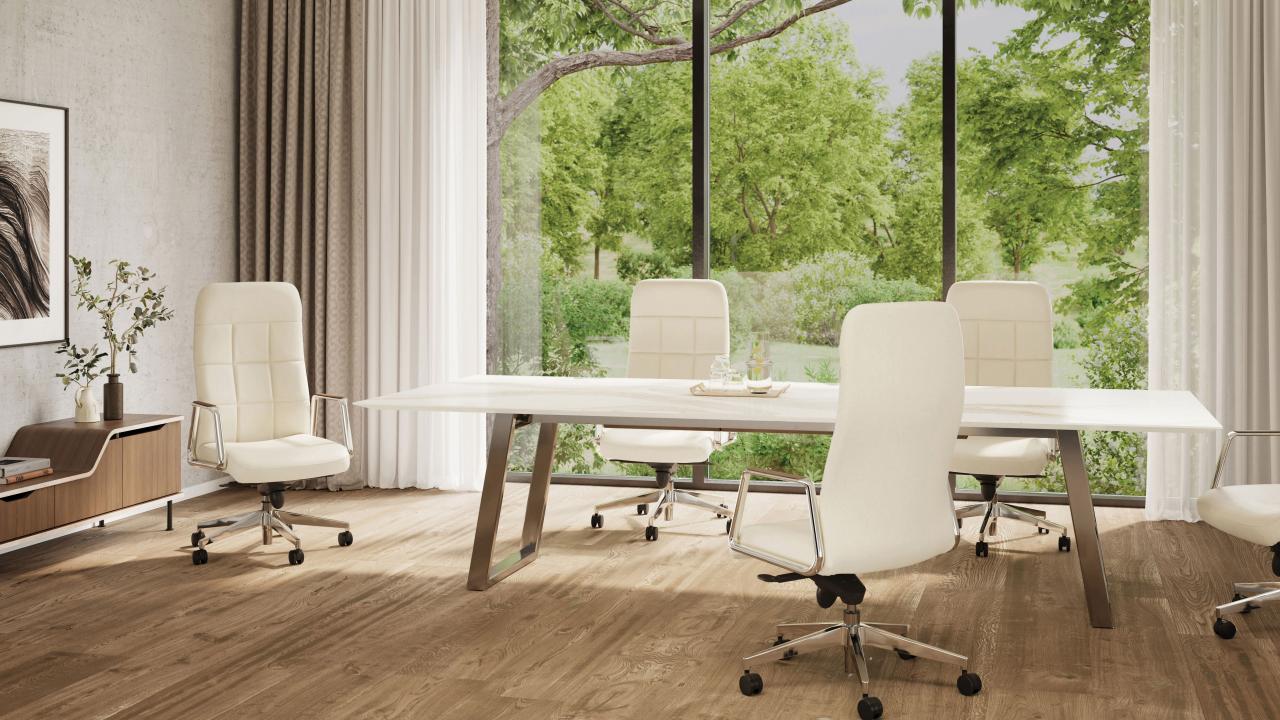

#### **BEYOND CONFERENCE.**

Cosgrove easily transitions from the executive boardroom to the private office with numerous options available.

EXECUTIVE CONFERENCE HIGH BACK

EXECUTIVE CONFERENCE HIGH BACK – FAUX LEATHER

GUEST MID BACK

EXECUTIVE CONFERENCE HIGH BACK - ARMLESS

EXECUTIVE CONFERENCE MID BACK

EXECUTIVE CONFERENCE MID BACK - ARMLESS

### QUICKSHIP

Standard in these materials:

- Black Faux Leather
- Black Polyurethane Arm Cap

EXECUTIVE CONFERENCE HIGH BACK – FAUX LEATHER

EXECUTIVE CONFERENCE MID BACK – FAUX LEATHER

Find more resources at **JSIFURNITURE.COM** 