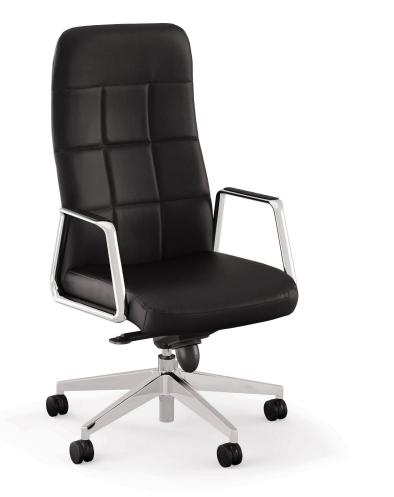

#### **BEYOND CONFERENCE.**

Cosgrove easily transitions from the executive boardroom to the private office with numerous options available.

EXECUTIVE CONFERENCE HIGH BACK

EXECUTIVE CONFERENCE HIGH BACK – FAUX LEATHER

**MECHANISM & BASE** 

KNEE-TILT MECHANISM

POLISHED ALUMINUM BASE

BLACK CASTERS -SOFT WHEEL AVAILABLE WITH UPCHARGE

AUTO-RETURN SWIVEL-TILT MECHANISM

POLISHED ALUMINUM 4-STAR BASE