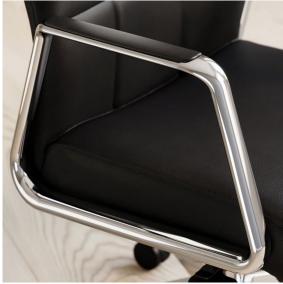

### MIXED MATERIALS, FINE DETAILING.

The warmth of wood is celebrated in Cosgrove's finely detailed solid wood arm cap.

- Polished Aluminum Arm
- 2 Arm Cap Options

POLYURETHANE -BLACK

SOLID WOOD -MAPLE, WALNUT OR WHITE OAK – DETERMINED BY FINISH SELECTION

**MECHANISM & BASE** 

KNEE-TILT MECHANISM

POLISHED ALUMINUM BASE

BLACK CASTERS -SOFT WHEEL AVAILABLE WITH UPCHARGE

AUTO-RETURN SWIVEL-TILT MECHANISM

POLISHED ALUMINUM 4-STAR BASE