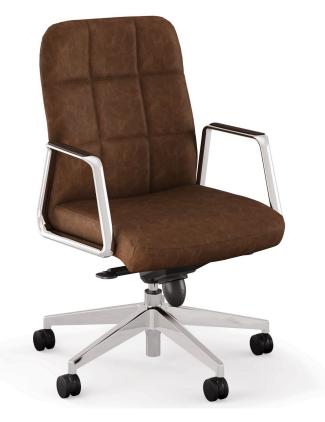

#### SOPHISTICATED ELEGANCE, SLEEK DESIGN.

Cosgrove transforms every meeting into a moment of artful sophistication. A refined classic, this quintessential executive conference chair embodies midcentury sleekness with a welcoming touch. The quilted back detail enhances its refinement while its gentle curves ensure superior comfort.

#### **BEYOND CONFERENCE.**

Cosgrove easily transitions from the executive boardroom to the private office with numerous options available.

EXECUTIVE CONFERENCE HIGH BACK

EXECUTIVE CONFERENCE HIGH BACK – FAUX LEATHER

**FEATURES** Slim Profile

Quilted Back

Multiple Upholstery Models -2 zones

**MECHANISM & BASE** 

KNEE-TILT MECHANISM

POLISHED ALUMINUM BASE

BLACK CASTERS -SOFT WHEEL AVAILABLE WITH UPCHARGE

AUTO-RETURN SWIVEL-TILT MECHANISM

POLISHED ALUMINUM 4-STAR BASE