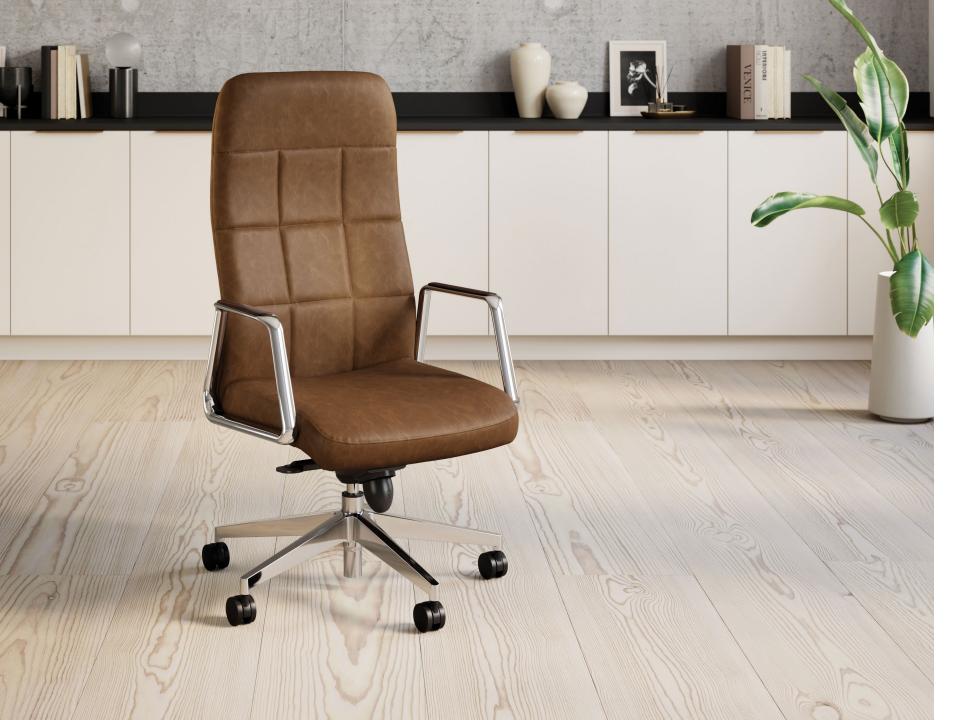

#### SOPHISTICATED ELEGANCE, SLEEK DESIGN.

Cosgrove transforms every meeting into a moment of artful sophistication. A refined classic, this quintessential executive conference chair embodies midcentury sleekness with a welcoming touch. The quilted back detail enhances its refinement while its gentle curves ensure superior comfort.

**FEATURES** Slim Profile

Quilted Back

Multiple Upholstery Models -2 zones

**MECHANISM & BASE** 

KNEE-TILT MECHANISM

POLISHED ALUMINUM BASE

BLACK CASTERS -SOFT WHEEL AVAILABLE WITH UPCHARGE

AUTO-RETURN SWIVEL-TILT MECHANISM

POLISHED ALUMINUM 4-STAR BASE