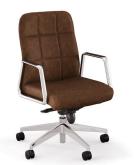

#### **BEYOND CONFERENCE.**

Cosgrove easily transitions from the executive boardroom to the private office with numerous options available.

EXECUTIVE CONFERENCE HIGH BACK

EXECUTIVE CONFERENCE HIGH BACK – FAUX LEATHER

### MIXED MATERIALS, FINE DETAILING.

The warmth of wood is celebrated in Cosgrove's finely detailed solid wood arm cap.

- Polished Aluminum Arm
- 2 Arm Cap Options

POLYURETHANE -BLACK

SOLID WOOD -MAPLE, WALNUT OR WHITE OAK – DETERMINED BY FINISH SELECTION