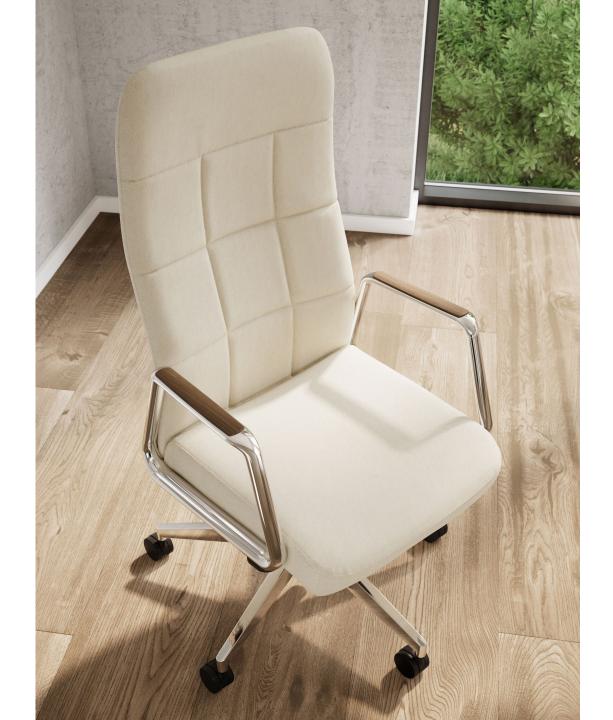

#### SOPHISTICATED ELEGANCE, SLEEK DESIGN.

Cosgrove transforms every meeting into a moment of artful sophistication. A refined classic, this quintessential executive conference chair embodies midcentury sleekness with a welcoming touch. The quilted back detail enhances its refinement while its gentle curves ensure superior comfort.

#### **BEYOND CONFERENCE.**

Cosgrove easily transitions from the executive boardroom to the private office with numerous options available.

EXECUTIVE CONFERENCE HIGH BACK

EXECUTIVE CONFERENCE HIGH BACK – FAUX LEATHER

**FEATURES** Slim Profile

Quilted Back

Multiple Upholstery Models -2 zones

**MECHANISM & BASE** 

KNEE-TILT MECHANISM

POLISHED ALUMINUM BASE

BLACK CASTERS -SOFT WHEEL AVAILABLE WITH UPCHARGE

AUTO-RETURN SWIVEL-TILT MECHANISM

POLISHED ALUMINUM 4-STAR BASE