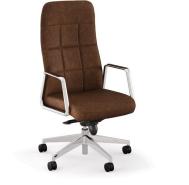

#### **BEYOND CONFERENCE.**

Cosgrove easily transitions from the executive boardroom to the private office with numerous options available.

EXECUTIVE CONFERENCE HIGH BACK

EXECUTIVE CONFERENCE HIGH BACK – FAUX LEATHER

GUEST MID BACK

EXECUTIVE CONFERENCE HIGH BACK - ARMLESS

EXECUTIVE CONFERENCE MID BACK

EXECUTIVE CONFERENCE MID BACK - ARMLESS

### QUICKSHIP

Standard in these materials:

- Black Faux Leather
- Black Polyurethane Arm Cap

EXECUTIVE CONFERENCE HIGH BACK – FAUX LEATHER

EXECUTIVE CONFERENCE MID BACK – FAUX LEATHER

Find more resources at **JSIFURNITURE.COM** 