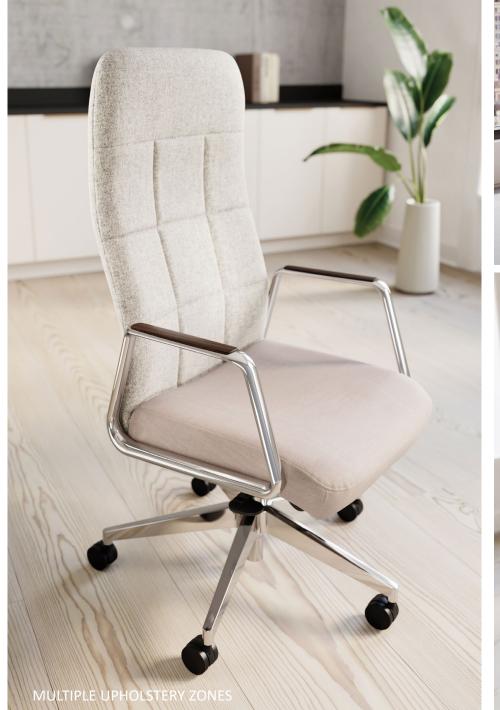

**FEATURES** Slim Profile

Quilted Back

Multiple Upholstery Models -2 zones

### MIXED MATERIALS, FINE DETAILING.

The warmth of wood is celebrated in Cosgrove's finely detailed solid wood arm cap.

- Polished Aluminum Arm
- 2 Arm Cap Options

POLYURETHANE -BLACK

SOLID WOOD -MAPLE, WALNUT OR WHITE OAK – DETERMINED BY FINISH SELECTION