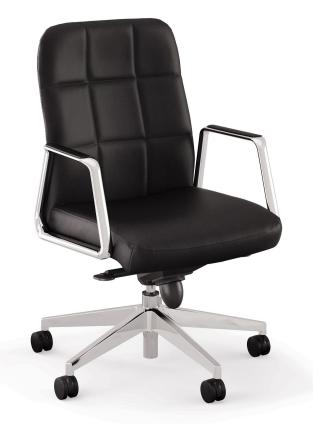

GUEST MID BACK

EXECUTIVE CONFERENCE HIGH BACK - ARMLESS

EXECUTIVE CONFERENCE MID BACK

EXECUTIVE CONFERENCE MID BACK - ARMLESS

**MECHANISM & BASE** 

KNEE-TILT MECHANISM

POLISHED ALUMINUM BASE

BLACK CASTERS -SOFT WHEEL AVAILABLE WITH UPCHARGE

AUTO-RETURN SWIVEL-TILT MECHANISM

POLISHED ALUMINUM 4-STAR BASE