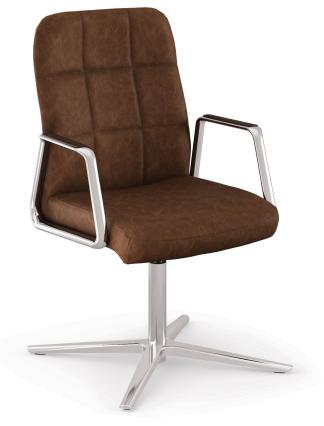

#### **BEYOND CONFERENCE.**

Cosgrove easily transitions from the executive boardroom to the private office with numerous options available.

EXECUTIVE CONFERENCE HIGH BACK

EXECUTIVE CONFERENCE HIGH BACK – FAUX LEATHER

GUEST MID BACK

EXECUTIVE CONFERENCE HIGH BACK - ARMLESS

EXECUTIVE CONFERENCE MID BACK

EXECUTIVE CONFERENCE MID BACK - ARMLESS

#### **OFFERING** 2 back heights

arm or armless

2 base styles

Faux Leather models

- Opening Pricepoint
- Quickship

EXECUTIVE CONFERENCE MID BACK – FAUX LEATHER

GUEST MID BACK - ARMLESS

The smooth texture provides a comfortable hand as the graceful curve of the arm flows seamlessly to the front, embodying a perfect blend of form and function.