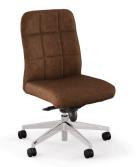

GUEST MID BACK

EXECUTIVE CONFERENCE HIGH BACK - ARMLESS

EXECUTIVE CONFERENCE MID BACK

EXECUTIVE CONFERENCE MID BACK - ARMLESS

#### **OFFERING** 2 back heights

arm or armless

2 base styles

Faux Leather models

- Opening Pricepoint
- Quickship

EXECUTIVE CONFERENCE MID BACK – FAUX LEATHER

GUEST MID BACK - ARMLESS

The smooth texture provides a comfortable hand as the graceful curve of the arm flows seamlessly to the front, embodying a perfect blend of form and function.