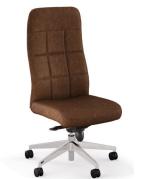

#### SOPHISTICATED ELEGANCE, SLEEK DESIGN.

Cosgrove transforms every meeting into a moment of artful sophistication. A refined classic, this quintessential executive conference chair embodies midcentury sleekness with a welcoming touch. The quilted back detail enhances its refinement while its gentle curves ensure superior comfort.

#### **BEYOND CONFERENCE.**

Cosgrove easily transitions from the executive boardroom to the private office with numerous options available.

EXECUTIVE CONFERENCE HIGH BACK

EXECUTIVE CONFERENCE HIGH BACK – FAUX LEATHER