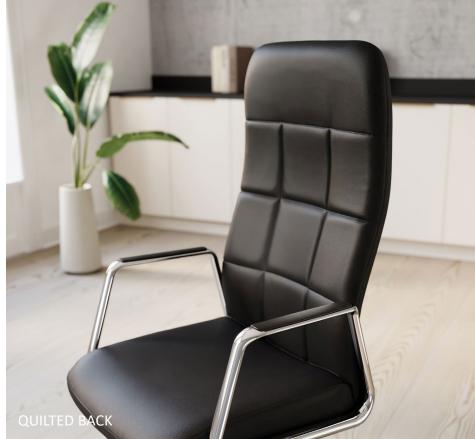

#### SOPHISTICATED ELEGANCE, SLEEK DESIGN.

Cosgrove transforms every meeting into a moment of artful sophistication. A refined classic, this quintessential executive conference chair embodies midcentury sleekness with a welcoming touch. The quilted back detail enhances its refinement while its gentle curves ensure superior comfort.

**FEATURES** Slim Profile

Quilted Back

Multiple Upholstery Models -2 zones