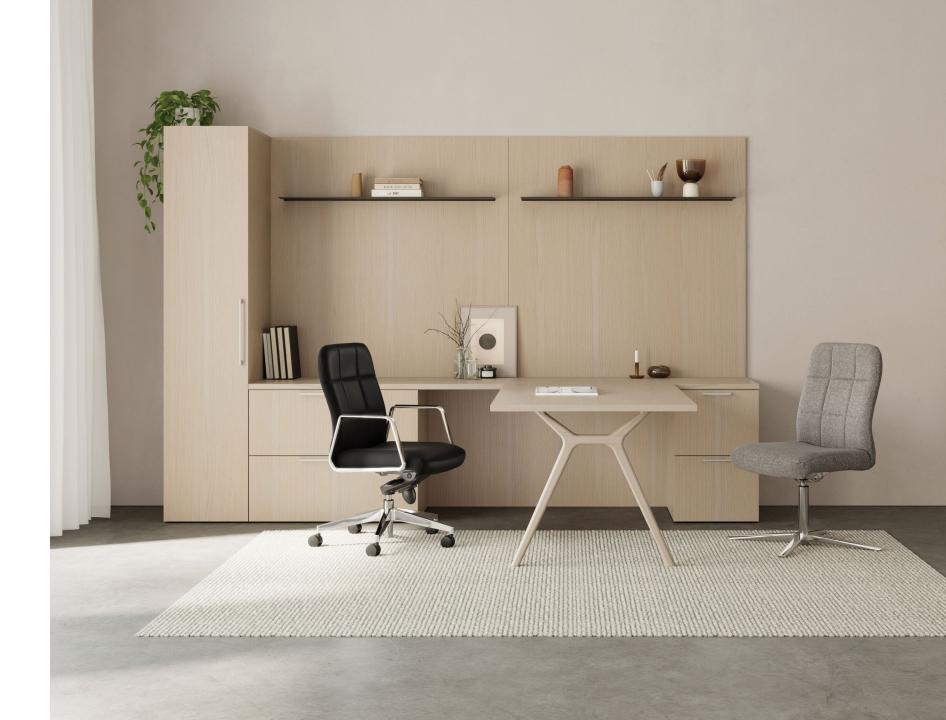

#### SOPHISTICATED ELEGANCE, SLEEK DESIGN.

Cosgrove transforms every meeting into a moment of artful sophistication. A refined classic, this quintessential executive conference chair embodies midcentury sleekness with a welcoming touch. The quilted back detail enhances its refinement while its gentle curves ensure superior comfort.

#### **BEYOND CONFERENCE.**

Cosgrove easily transitions from the executive boardroom to the private office with numerous options available.

EXECUTIVE CONFERENCE HIGH BACK

EXECUTIVE CONFERENCE HIGH BACK – FAUX LEATHER