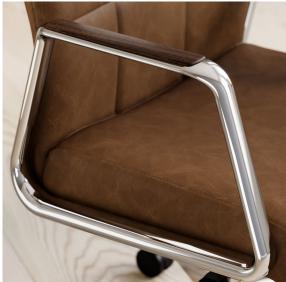

#### **OFFERING** 2 back heights

arm or armless

2 base styles

Faux Leather models

- Opening Pricepoint
- Quickship

EXECUTIVE CONFERENCE MID BACK – FAUX LEATHER

GUEST MID BACK - ARMLESS

The smooth texture provides a comfortable hand as the graceful curve of the arm flows seamlessly to the front, embodying a perfect blend of form and function.

### MIXED MATERIALS, FINE DETAILING.

The warmth of wood is celebrated in Cosgrove's finely detailed solid wood arm cap.

- Polished Aluminum Arm
- 2 Arm Cap Options

POLYURETHANE -BLACK

SOLID WOOD -MAPLE, WALNUT OR WHITE OAK – DETERMINED BY FINISH SELECTION