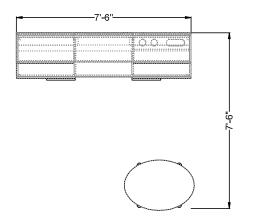

## Flux FLT015

| # Catalogue Part Number |     |                | Description                                       | Quantity | Ext. List  |
|-------------------------|-----|----------------|---------------------------------------------------|----------|------------|
| 1                       | FLU | FLB3032WT      | Flux 30w x 31 1/2h Wall Mount Tackboard           | 2        | \$1,358.00 |
| 2                       | FLU | FLT1690WSDCU   | Flux 90w Wall Mount Cubby w/2 Sliding Doors       | 1        | \$1,886.00 |
| 3                       | FLU | FLT2290-21F909 | Flux 22x90 Double Sliding Door Credenza           | 1        | \$2,362.00 |
| 4                       | FLU | FLT2636OAT4B   | Flux 26x36 Oval Pneumatic Adj Height Table        | 1        | \$2,062.00 |
| 5                       | FLU | FLT3032WPCDT   | Flux 30w x 31 1/2w Workwall Pnl w/Accessory Shelf | 1        | \$1,193.00 |
|                         |     |                |                                                   |          |            |