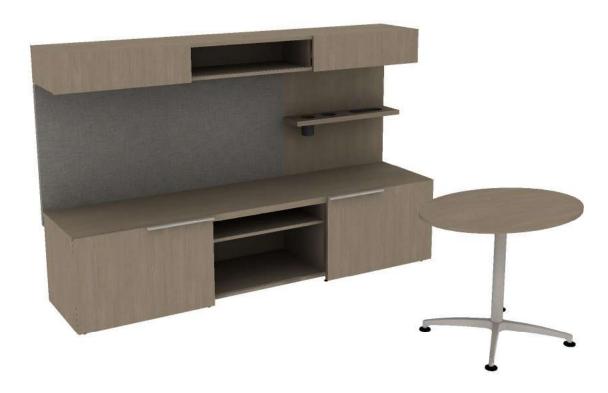

## Flux FLT015

| # Catalogue Part Number |     |                | Description                                       | Quantity | Ext. List  |
|-------------------------|-----|----------------|---------------------------------------------------|----------|------------|
| 1                       | FLU | FLB3032WT      | Flux 30w x 31 1/2h Wall Mount Tackboard           | 2        | \$1,358.00 |
| 2                       | FLU | FLT1690WSDCU   | Flux 90w Wall Mount Cubby w/2 Sliding Doors       | 1        | \$1,886.00 |
| 3                       | FLU | FLT2290-21F909 | Flux 22x90 Double Sliding Door Credenza           | 1        | \$2,362.00 |
| 4                       | FLU | FLT2636OAT4B   | Flux 26x36 Oval Pneumatic Adj Height Table        | 1        | \$2,062.00 |
| 5                       | FLU | FLT3032WPCDT   | Flux 30w x 31 1/2w Workwall Pnl w/Accessory Shelf | 1        | \$1,193.00 |
|                         |     |                |                                                   |          |            |