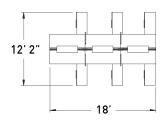

## flux open plan

FLT107 fixed benching with center mounted storage

| MODEL              | DESCRIPTION                                       | QTY | PRICE EA |
|--------------------|---------------------------------------------------|-----|----------|
| FLT6072-29B1-2-WS  | bench surface - dual sided                        | 3   | \$2,208  |
| FLB0260-29B1-EFA   | end support frame                                 | 2   | \$710    |
| FLT0926-29B1-MSTC  | mid support technology cabinet                    | 2   | \$1,525  |
| FLT1342-19B1-CMSUL | center mount storage cabinet - dual sided         | 3   | \$766    |
|                    | open compartments                                 |     |          |
| FLT2260-21F06      | box/lateral file and open storage credenza, right | 3   | \$2,073  |
| FLT2260-21F60      | box/lateral file and open storage credenza, left  | 3   | \$2,073  |
| FLB30-19B1-APS     | 18"h acrylic privacy screen                       | 2   | \$555    |
| GPB2422PDP         | portable slide on screen                          | 4   | \$810    |
|                    |                                                   |     |          |
|                    | TOTAL LIST                                        |     | \$30,180 |