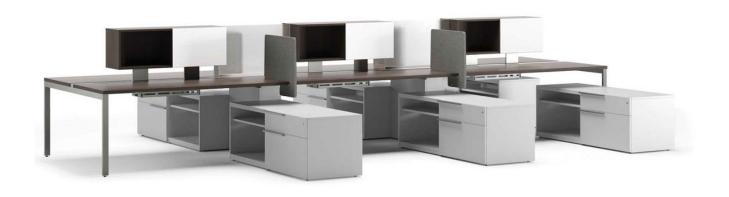

## flux open plan

FLT107 fixed benching with center mounted storage

| MODEL              | DESCRIPTION                                       | QTY | PRICE EA |
|--------------------|---------------------------------------------------|-----|----------|
| FLT6072-29B1-2-WS  | bench surface - dual sided                        | 3   | \$2,208  |
| FLB0260-29B1-EFA   | end support frame                                 | 2   | \$710    |
| FLT0926-29B1-MSTC  | mid support technology cabinet                    | 2   | \$1,525  |
| FLT1342-19B1-CMSUL | center mount storage cabinet - dual sided         | 3   | \$766    |
|                    | open compartments                                 |     |          |
| FLT2260-21F06      | box/lateral file and open storage credenza, right | 3   | \$2,073  |
| FLT2260-21F60      | box/lateral file and open storage credenza, left  | 3   | \$2,073  |
| FLB30-19B1-APS     | 18"h acrylic privacy screen                       | 2   | \$555    |
| GPB2422PDP         | portable slide on screen                          | 4   | \$810    |
|                    |                                                   |     |          |
|                    | TOTAL LIST                                        |     | \$30,180 |