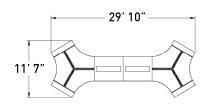

## flux open plan

FLT110 fixed extended six pack with storage

| MODEL              | DESCRIPTION                                     | QTY | PRICE EA |
|--------------------|-------------------------------------------------|-----|----------|
| FLT60101-29B1-3-WS | bench surface - 120°                            | 2   | \$7,058  |
| FLT6072-29B1-2-WS  | bench surface - dual sided                      | 2   | \$2,208  |
| FLT1360-42B1-EFCS  | end support storage cabinet - above worksurface | 2   | \$1,841  |
| FLT1360-29B1-EFBS  | end support storage cabinet - below worksurface | 2   | \$1,778  |
| FLB0260-29B1-EFM   | mid support frame                               | 3   | \$888    |
| FLT1360-19B1-CMSUL | center mount storage cabinet - dual sided       | 1   | \$870    |
|                    | open compartments                               |     |          |
| FLT1360-19B1-CMSUR | center mount storage cabinet - dual sided       | 1   | \$870    |
|                    | open compartments                               |     |          |
| FLB48-20B1-RMTK    | tackboard privacy screen, COM                   | 6   | \$1,112  |
|                    |                                                 |     |          |
|                    | TOTAL LIST                                      |     | \$36,846 |