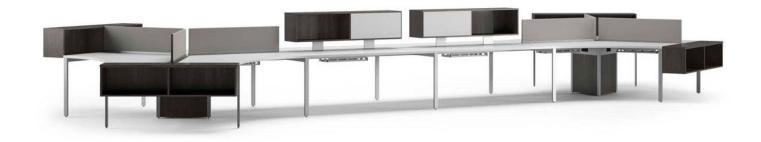

## flux open plan

FLT110 fixed extended six pack with storage

| MODEL              | DESCRIPTION                                     | QTY | PRICE EA |
|--------------------|-------------------------------------------------|-----|----------|
| FLT60101-29B1-3-WS | bench surface - 120°                            | 2   | \$7,058  |
| FLT6072-29B1-2-WS  | bench surface - dual sided                      | 2   | \$2,208  |
| FLT1360-42B1-EFCS  | end support storage cabinet - above worksurface | 2   | \$1,841  |
| FLT1360-29B1-EFBS  | end support storage cabinet - below worksurface | 2   | \$1,778  |
| FLB0260-29B1-EFM   | mid support frame                               | 3   | \$888    |
| FLT1360-19B1-CMSUL | center mount storage cabinet - dual sided       | 1   | \$870    |
|                    | open compartments                               |     |          |
| FLT1360-19B1-CMSUR | center mount storage cabinet - dual sided       | 1   | \$870    |
|                    | open compartments                               |     |          |
| FLB48-20B1-RMTK    | tackboard privacy screen, COM                   | 6   | \$1,112  |
|                    |                                                 |     |          |
|                    | TOTAL LIST                                      |     | \$36,846 |