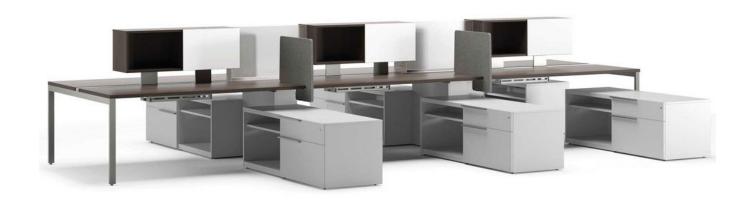

## flux open plan

FLV107 fixed benching with center mounted storage

| MODEL              | DESCRIPTION                                       | QTY F | PRICE EA |
|--------------------|---------------------------------------------------|-------|----------|
| FLV6072-29B1-2-WS  | bench surface - dual sided                        | 3     | \$3,060  |
| FLB0260-29B1-EFA   | end support frame                                 | 2     | \$710    |
| FLV0926-29B1-MSTC  | mid support technology cabinet                    | 2     | \$2,010  |
| FLV1342-19B1-CMSUL | center mount storage cabinet - dual sided         | 3     | \$1,278  |
|                    | open compartments                                 |       |          |
| FLV2260-21F06      | box/lateral file and open storage credenza, right | 3     | \$2,774  |
| FLV2260-21F60      | box/lateral file and open storage credenza, left  | 3     | \$2,774  |
| FLB30-19B1-APS     | 18"h acrylic privacy screen                       | 2     | \$555    |
| GPB2422PDP         | portable slide on screen                          | 4     | \$810    |
|                    |                                                   |       |          |
|                    | TOTAL LIST                                        |       | \$39,448 |