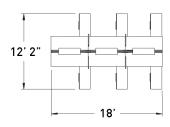

## flux open plan

FLV107 fixed benching with center mounted storage

| MODEL              | DESCRIPTION                                       | QTY F | PRICE EA |
|--------------------|---------------------------------------------------|-------|----------|
| FLV6072-29B1-2-WS  | bench surface - dual sided                        | 3     | \$3,060  |
| FLB0260-29B1-EFA   | end support frame                                 | 2     | \$710    |
| FLV0926-29B1-MSTC  | mid support technology cabinet                    | 2     | \$2,010  |
| FLV1342-19B1-CMSUL | center mount storage cabinet - dual sided         | 3     | \$1,278  |
|                    | open compartments                                 |       |          |
| FLV2260-21F06      | box/lateral file and open storage credenza, right | 3     | \$2,774  |
| FLV2260-21F60      | box/lateral file and open storage credenza, left  | 3     | \$2,774  |
| FLB30-19B1-APS     | 18"h acrylic privacy screen                       | 2     | \$555    |
| GPB2422PDP         | portable slide on screen                          | 4     | \$810    |
|                    |                                                   |       |          |
|                    | TOTAL LIST                                        |       | \$39,448 |