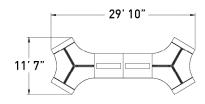

## flux open plan

FLV110 fixed extended six pack with storage

| MODEL              | DESCRIPTION                                     | QTY | PRICE EA |
|--------------------|-------------------------------------------------|-----|----------|
| FLV60101-29B1-3-WS | bench surface - 120°                            | 2   | \$8,276  |
| FLV6072-29B1-2-WS  | bench surface - dual sided                      | 2   | \$3,060  |
| FLV1360-42B1-EFCS  | end support storage cabinet - above worksurface | 2   | \$2,272  |
| FLV1360-29B1-EFBS  | end support storage cabinet - below worksurface | 2   | \$2,168  |
| FLB0260-29B1-EFM   | mid support frame                               | 3   | \$888    |
| FLV1360-19B1-CMSUL | center mount storage cabinet - dual sided       | 2   | \$1,445  |
|                    | open compartments                               |     |          |
| FLB48-20B1-RMTK    | tackboard privacy screen, COM                   | 6   | \$1,112  |
|                    |                                                 |     |          |
|                    | TOTAL LIST                                      |     | \$43,778 |