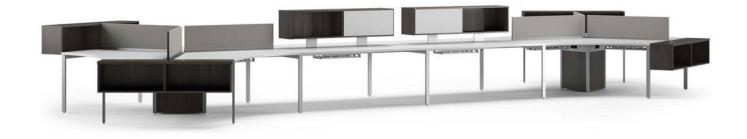

## flux open plan

FLV110 fixed extended six pack with storage

| MODEL              | DESCRIPTION                                     | QTY | PRICE EA |
|--------------------|-------------------------------------------------|-----|----------|
| FLV60101-29B1-3-WS | bench surface - 120°                            | 2   | \$8,276  |
| FLV6072-29B1-2-WS  | bench surface - dual sided                      | 2   | \$3,060  |
| FLV1360-42B1-EFCS  | end support storage cabinet - above worksurface | 2   | \$2,272  |
| FLV1360-29B1-EFBS  | end support storage cabinet - below worksurface | 2   | \$2,168  |
| FLB0260-29B1-EFM   | mid support frame                               | 3   | \$888    |
| FLV1360-19B1-CMSUL | center mount storage cabinet - dual sided       | 2   | \$1,445  |
|                    | open compartments                               |     |          |
| FLB48-20B1-RMTK    | tackboard privacy screen, COM                   | 6   | \$1,112  |
|                    |                                                 |     |          |
|                    | TOTAL LIST                                      |     | \$43,778 |