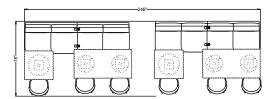

## Henley HEN001

| # Catalogue Part Number |     |               | Description                                                                | Quantity | Ext. List   |
|-------------------------|-----|---------------|----------------------------------------------------------------------------|----------|-------------|
| 1                       | SIG | 49S192129WU   | Henley Wood Guest Chair with Upholstered Seat Pad- 18 1/2d x 20 3/4w x 29h | 6        | \$8,952.00  |
| 2                       | SIG | GP-LINK       | Poet Linking Brackets                                                      | 2        | \$106.00    |
| 3                       | TAS | NST3030-29SQR | Nosh Square Table with Round Disc Base-30d x 30w x 29h                     | 2        | \$2,090.00  |
| 4                       | TAS | NST3060-29TTR | Nosh Rectangular Table with Round Disc Base-30d x 60w x 29h                | 2        | \$3,852.00  |
| 5                       | SIG | PLCM02        | Poet Cube Modular Two Seat - Armless - 32d x 54 3/4w x 32h                 | 4        | \$13,392.00 |
|                         |     |               |                                                                            |          | ***         |