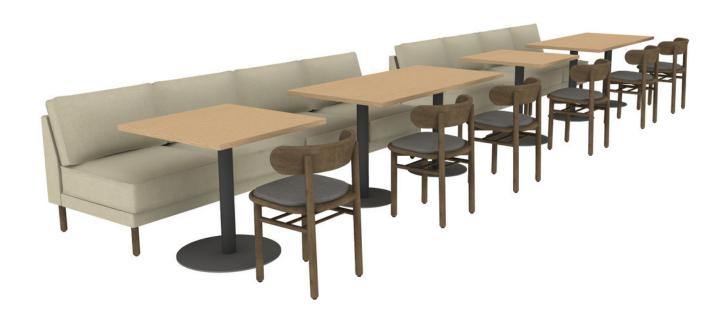

## Henley HEN001

| # Catalogue Part Number |     |               | Description                                                                | Quantity | Ext. List   |
|-------------------------|-----|---------------|----------------------------------------------------------------------------|----------|-------------|
| 1                       | SIG | 49S192129WU   | Henley Wood Guest Chair with Upholstered Seat Pad- 18 1/2d x 20 3/4w x 29h | 6        | \$8,952.00  |
| 2                       | SIG | GP-LINK       | Poet Linking Brackets                                                      | 2        | \$106.00    |
| 3                       | TAS | NST3030-29SQR | Nosh Square Table with Round Disc Base-30d x 30w x 29h                     | 2        | \$2,090.00  |
| 4                       | TAS | NST3060-29TTR | Nosh Rectangular Table with Round Disc Base-30d x 60w x 29h                | 2        | \$3,852.00  |
| 5                       | SIG | PLCM02        | Poet Cube Modular Two Seat - Armless - 32d x 54 3/4w x 32h                 | 4        | \$13,392.00 |
|                         |     |               |                                                                            |          | ***         |