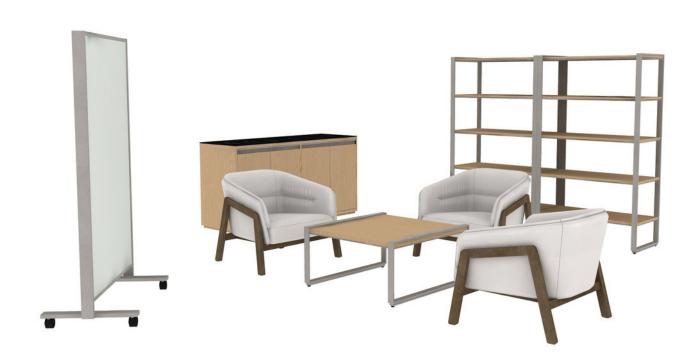

## Indie IND005

| # Catalogue Part Number |     |               | Description                            | Quantity | Ext. List  |
|-------------------------|-----|---------------|----------------------------------------|----------|------------|
| 1                       | SIG | INS3236-29    | Indie Single Seat                      | 3        | \$9,738.00 |
| 2                       | TAS | NAB2442-75MMB | Native Mobile Board- 24d x 42w x 75h   | 1        | \$4,465.00 |
| 3                       | TAS | NAT2042-72SHU | Native Open Shelves- 20d x 42w x 72h   | 2        | \$8,274.00 |
| 4                       | TAS | NAT2436-36RSC | Native Waste Credenza- 24d x 36w x 36h | 2        | \$7,408.00 |
| 5                       | TAS | NAT3636-19TT  | Native Coffee Table - 36d x 36w x 19h  | 1        | \$2,499.00 |
|                         |     |               |                                        |          |            |