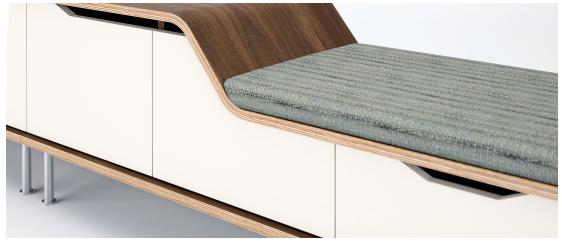

#### **ORGANIC BEAUTY.**

Artfully crafted with exposed edges, seemly upholstery, and molded to revive a mid-century look.

### ARCHITECTURAL PROPORTIONS.

Beauty at every angle, complement interiors crafted with character and warmth.

Casegoods Feature an integrated pull and soft close mechanism on drawers. Seating Available with optional contrasting upholstery. Technology Select surface or face mounted power and data units. Wire pass through and floor access standard on enclosed cabinets. Glass Freestanding tables are offered with a clear or smoke glass top option. Metal Select from soft nickel, stardust silver or matte black. Veneer Available in walnut and rift cut white oak with a clear coat finish. Door and drawer fronts available in paint.