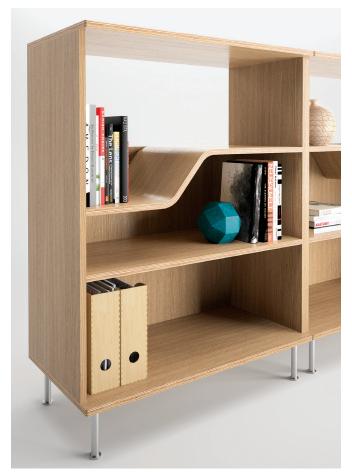

### ARCHITECTURAL PROPORTIONS.

Beauty at every angle, complement interiors crafted with character and warmth.

Casegoods Feature an integrated pull and soft close mechanism on drawers. Seating Available with optional contrasting upholstery. Technology Select surface or face mounted power and data units. Wire pass through and floor access standard on enclosed cabinets. Glass Freestanding tables are offered with a clear or smoke glass top option. Metal Select from soft nickel, stardust silver or matte black. Veneer Available in walnut and rift cut white oak with a clear coat finish. Door and drawer fronts available in paint.