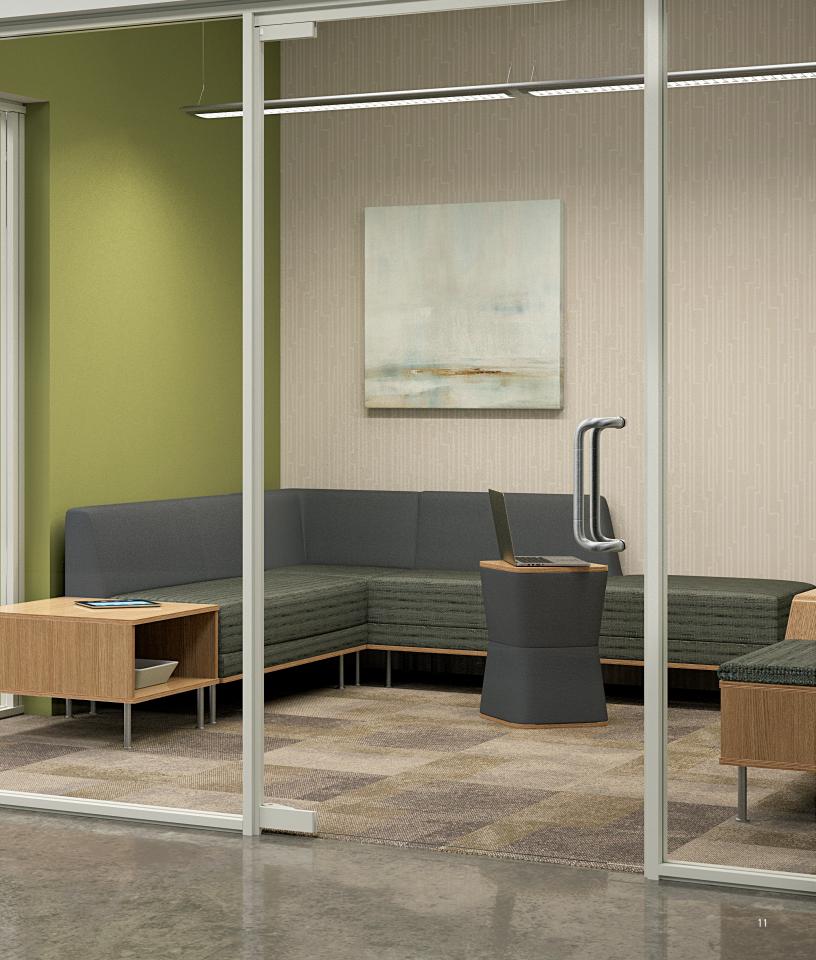

#### DEFINING THE SPACE BETWEEN WE AND ME.

A resourceful environment sets the stage for both we:space and me:space. Places where we work together or where we work privately. Creating the space between classifies be:space. BeSPACE provides elements of privacy that create quiet corners and limit distractions while inviting passive collaboration.

#### FLUID AESTHETIC.

Purposeful design with refined elegance provides versatile solutions for public to private, formal to informal environments.