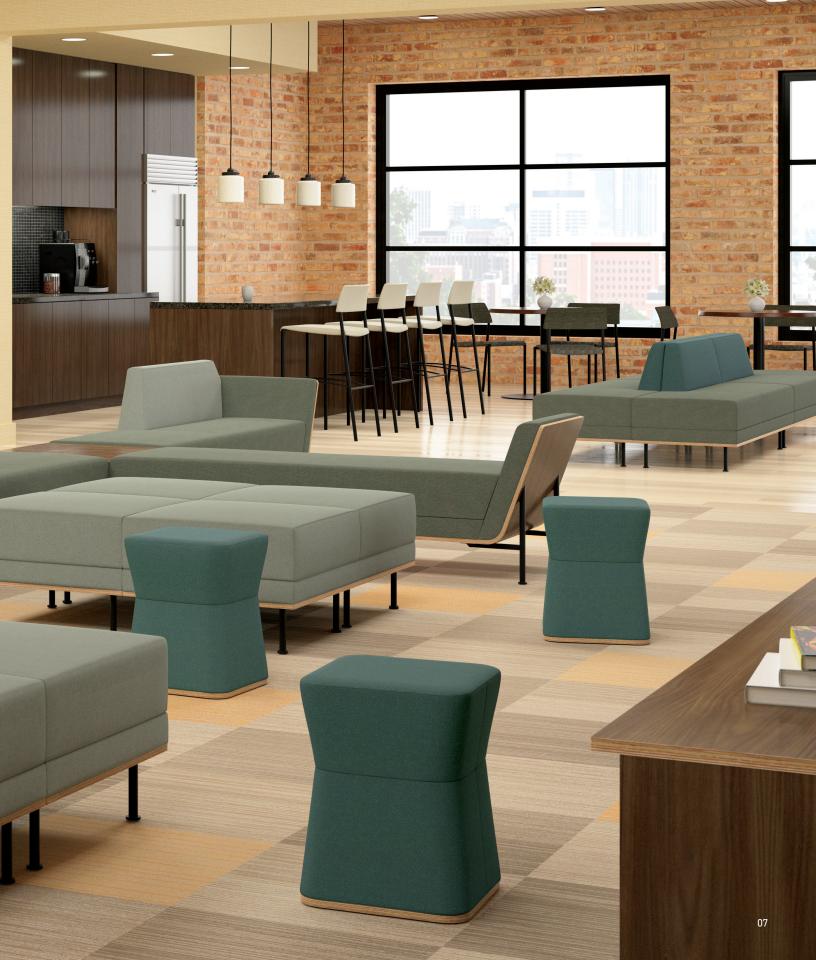

#### DEFINING THE SPACE BETWEEN WE AND ME.

A resourceful environment sets the stage for both we:space and me:space. Places where we work together or where we work privately. Creating the space between classifies be:space. BeSPACE provides elements of privacy that create quiet corners and limit distractions while inviting passive collaboration.

#### **ORGANIC BEAUTY.**

Artfully crafted with exposed edges, seemly upholstery, and molded to revive a mid-century look.

#### FLUID AESTHETIC.

Purposeful design with refined elegance provides versatile solutions for public to private, formal to informal environments.

### ARCHITECTURAL PROPORTIONS.

Beauty at every angle, complement interiors crafted with character and warmth.

Casegoods Feature an integrated pull and soft close mechanism on drawers. Seating Available with optional contrasting upholstery. Technology Select surface or face mounted power and data units. Wire pass through and floor access standard on enclosed cabinets. Glass Freestanding tables are offered with a clear or smoke glass top option. Metal Select from soft nickel, stardust silver or matte black. Veneer Available in walnut and rift cut white oak with a clear coat finish. Door and drawer fronts available in paint.