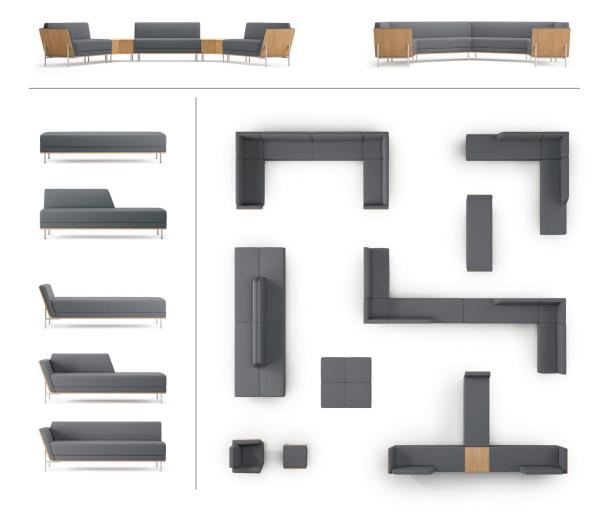

#### seating

casegoods

ancillary

BeSPACE is refined seating and casegoods designed by Qdesign