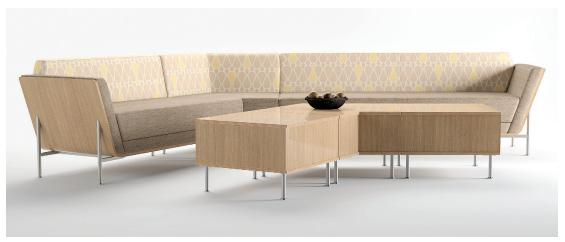

#### **ORGANIC BEAUTY.**

Artfully crafted with exposed edges, seemly upholstery, and molded to revive a mid-century look.

#### FLUID AESTHETIC.

Purposeful design with refined elegance provides versatile solutions for public to private, formal to informal environments.

### ARCHITECTURAL PROPORTIONS.

Beauty at every angle, complement interiors crafted with character and warmth.

Casegoods Feature an integrated pull and soft close mechanism on drawers. Seating Available with optional contrasting upholstery. Technology Select surface or face mounted power and data units. Wire pass through and floor access standard on enclosed cabinets. Glass Freestanding tables are offered with a clear or smoke glass top option. Metal Select from soft nickel, stardust silver or matte black. Veneer Available in walnut and rift cut white oak with a clear coat finish. Door and drawer fronts available in paint.