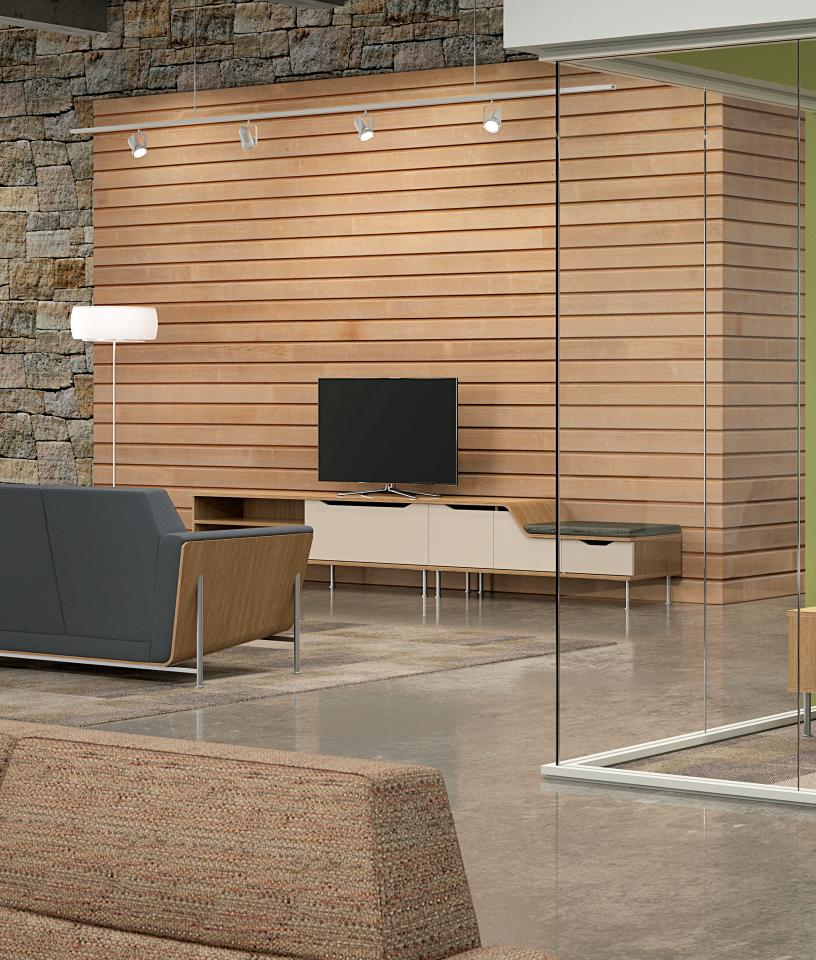

#### DEFINING THE SPACE BETWEEN WE AND ME.

A resourceful environment sets the stage for both we:space and me:space. Places where we work together or where we work privately. Creating the space between classifies be:space. BeSPACE provides elements of privacy that create quiet corners and limit distractions while inviting passive collaboration.

#### seating

casegoods

ancillary

BeSPACE is refined seating and casegoods designed by Qdesign