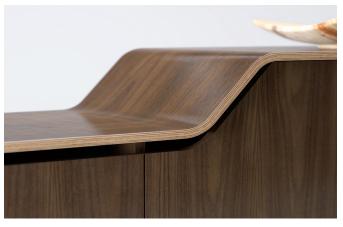

#### **ORGANIC BEAUTY.**

Artfully crafted with exposed edges, seemly upholstery, and molded to revive a mid-century look.

### ARCHITECTURAL PROPORTIONS.

Beauty at every angle, complement interiors crafted with character and warmth.

Casegoods Feature an integrated pull and soft close mechanism on drawers. Seating Available with optional contrasting upholstery. Technology Select surface or face mounted power and data units. Wire pass through and floor access standard on enclosed cabinets. Glass Freestanding tables are offered with a clear or smoke glass top option. Metal Select from soft nickel, stardust silver or matte black. Veneer Available in walnut and rift cut white oak with a clear coat finish. Door and drawer fronts available in paint.