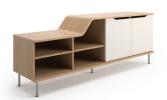

### ARCHITECTURAL PROPORTIONS.

Beauty at every angle, complement interiors crafted with character and warmth.

Casegoods Feature an integrated pull and soft close mechanism on drawers. Seating Available with optional contrasting upholstery. Technology Select surface or face mounted power and data units. Wire pass through and floor access standard on enclosed cabinets. Glass Freestanding tables are offered with a clear or smoke glass top option. Metal Select from soft nickel, stardust silver or matte black. Veneer Available in walnut and rift cut white oak with a clear coat finish. Door and drawer fronts available in paint.

#### seating

casegoods

ancillary

BeSPACE is refined seating and casegoods designed by Qdesign