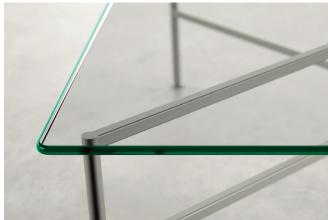

### ARCHITECTURAL PROPORTIONS.

Beauty at every angle, complement interiors crafted with character and warmth.

Casegoods Feature an integrated pull and soft close mechanism on drawers. Seating Available with optional contrasting upholstery. Technology Select surface or face mounted power and data units. Wire pass through and floor access standard on enclosed cabinets. Glass Freestanding tables are offered with a clear or smoke glass top option. Metal Select from soft nickel, stardust silver or matte black. Veneer Available in walnut and rift cut white oak with a clear coat finish. Door and drawer fronts available in paint.