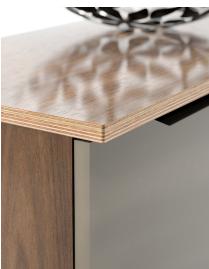

#### **ORGANIC BEAUTY.**

Artfully crafted with exposed edges, seemly upholstery, and molded to revive a mid-century look.

### ARCHITECTURAL PROPORTIONS.

Beauty at every angle, complement interiors crafted with character and warmth.

Casegoods Feature an integrated pull and soft close mechanism on drawers. Seating Available with optional contrasting upholstery. Technology Select surface or face mounted power and data units. Wire pass through and floor access standard on enclosed cabinets. Glass Freestanding tables are offered with a clear or smoke glass top option. Metal Select from soft nickel, stardust silver or matte black. Veneer Available in walnut and rift cut white oak with a clear coat finish. Door and drawer fronts available in paint.