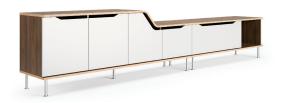

### ARCHITECTURAL PROPORTIONS.

Beauty at every angle, complement interiors crafted with character and warmth.

Casegoods Feature an integrated pull and soft close mechanism on drawers. Seating Available with optional contrasting upholstery. Technology Select surface or face mounted power and data units. Wire pass through and floor access standard on enclosed cabinets. Glass Freestanding tables are offered with a clear or smoke glass top option. Metal Select from soft nickel, stardust silver or matte black. Veneer Available in walnut and rift cut white oak with a clear coat finish. Door and drawer fronts available in paint.

#### seating

casegoods

ancillary

BeSPACE is refined seating and casegoods designed by Qdesign