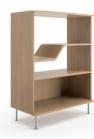

### ARCHITECTURAL PROPORTIONS.

Beauty at every angle, complement interiors crafted with character and warmth.

Casegoods Feature an integrated pull and soft close mechanism on drawers. Seating Available with optional contrasting upholstery. Technology Select surface or face mounted power and data units. Wire pass through and floor access standard on enclosed cabinets. Glass Freestanding tables are offered with a clear or smoke glass top option. Metal Select from soft nickel, stardust silver or matte black. Veneer Available in walnut and rift cut white oak with a clear coat finish. Door and drawer fronts available in paint.

#### seating

casegoods

ancillary

BeSPACE is refined seating and casegoods designed by Qdesign