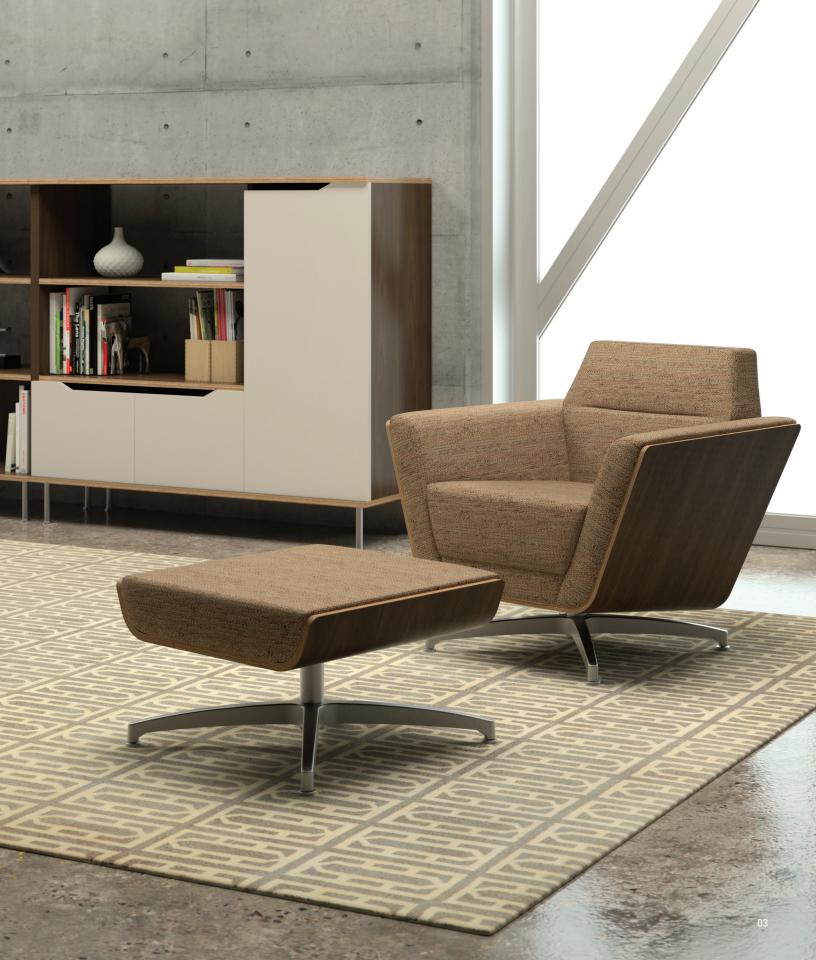

#### FLUID AESTHETIC.

Purposeful design with refined elegance provides versatile solutions for public to private, formal to informal environments.

### ARCHITECTURAL PROPORTIONS.

Beauty at every angle, complement interiors crafted with character and warmth.

Casegoods Feature an integrated pull and soft close mechanism on drawers. Seating Available with optional contrasting upholstery. Technology Select surface or face mounted power and data units. Wire pass through and floor access standard on enclosed cabinets. Glass Freestanding tables are offered with a clear or smoke glass top option. Metal Select from soft nickel, stardust silver or matte black. Veneer Available in walnut and rift cut white oak with a clear coat finish. Door and drawer fronts available in paint.