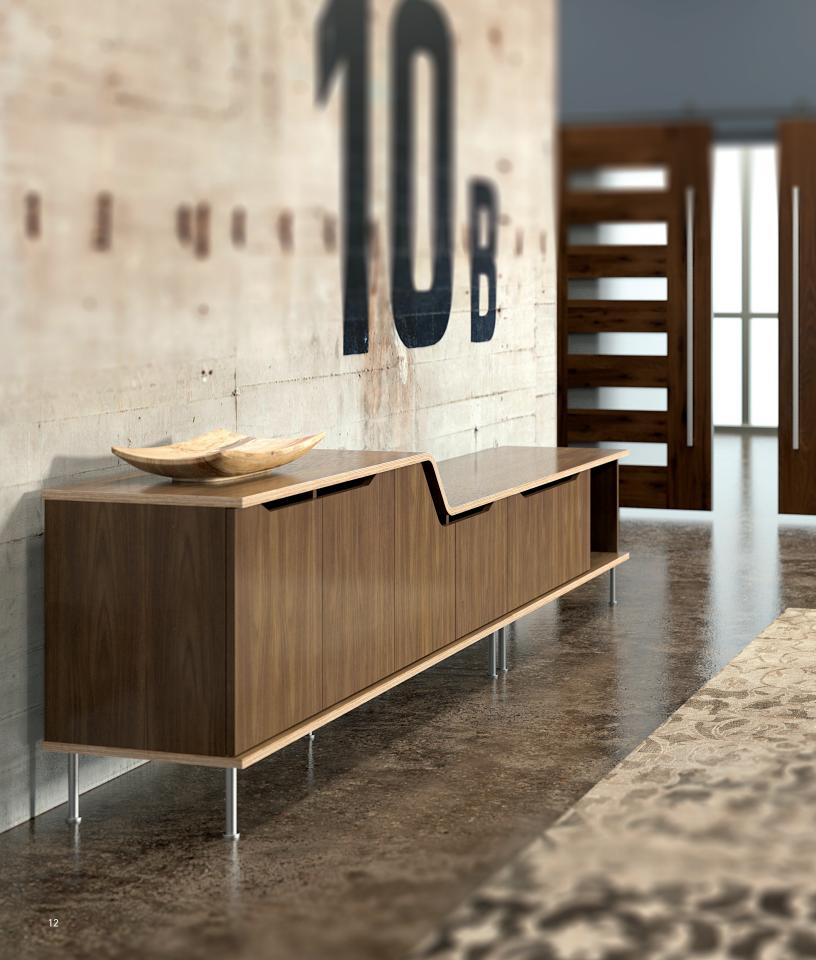

#### **ORGANIC BEAUTY.**

Artfully crafted with exposed edges, seemly upholstery, and molded to revive a mid-century look.

### ARCHITECTURAL PROPORTIONS.

Beauty at every angle, complement interiors crafted with character and warmth.

Casegoods Feature an integrated pull and soft close mechanism on drawers. Seating Available with optional contrasting upholstery. Technology Select surface or face mounted power and data units. Wire pass through and floor access standard on enclosed cabinets. Glass Freestanding tables are offered with a clear or smoke glass top option. Metal Select from soft nickel, stardust silver or matte black. Veneer Available in walnut and rift cut white oak with a clear coat finish. Door and drawer fronts available in paint.