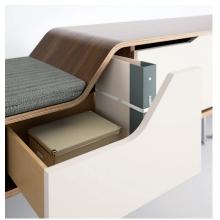

### ARCHITECTURAL PROPORTIONS.

Beauty at every angle, complement interiors crafted with character and warmth.

Casegoods Feature an integrated pull and soft close mechanism on drawers. Seating Available with optional contrasting upholstery. Technology Select surface or face mounted power and data units. Wire pass through and floor access standard on enclosed cabinets. Glass Freestanding tables are offered with a clear or smoke glass top option. Metal Select from soft nickel, stardust silver or matte black. Veneer Available in walnut and rift cut white oak with a clear coat finish. Door and drawer fronts available in paint.