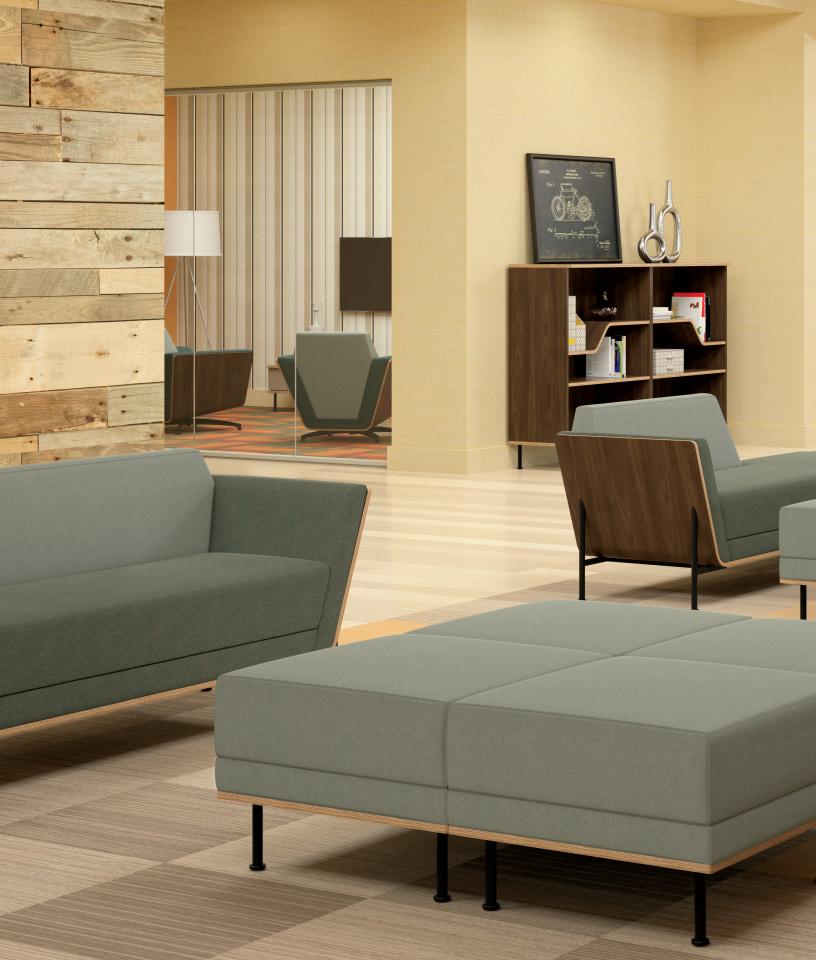

#### DEFINING THE SPACE BETWEEN WE AND ME.

A resourceful environment sets the stage for both we:space and me:space. Places where we work together or where we work privately. Creating the space between classifies be:space. BeSPACE provides elements of privacy that create quiet corners and limit distractions while inviting passive collaboration.

#### **ORGANIC BEAUTY.**

Artfully crafted with exposed edges, seemly upholstery, and molded to revive a mid-century look.

#### FLUID AESTHETIC.

Purposeful design with refined elegance provides versatile solutions for public to private, formal to informal environments.

### ARCHITECTURAL PROPORTIONS.

Beauty at every angle, complement interiors crafted with character and warmth.

Casegoods Feature an integrated pull and soft close mechanism on drawers. Seating Available with optional contrasting upholstery. Technology Select surface or face mounted power and data units. Wire pass through and floor access standard on enclosed cabinets. Glass Freestanding tables are offered with a clear or smoke glass top option. Metal Select from soft nickel, stardust silver or matte black. Veneer Available in walnut and rift cut white oak with a clear coat finish. Door and drawer fronts available in paint.