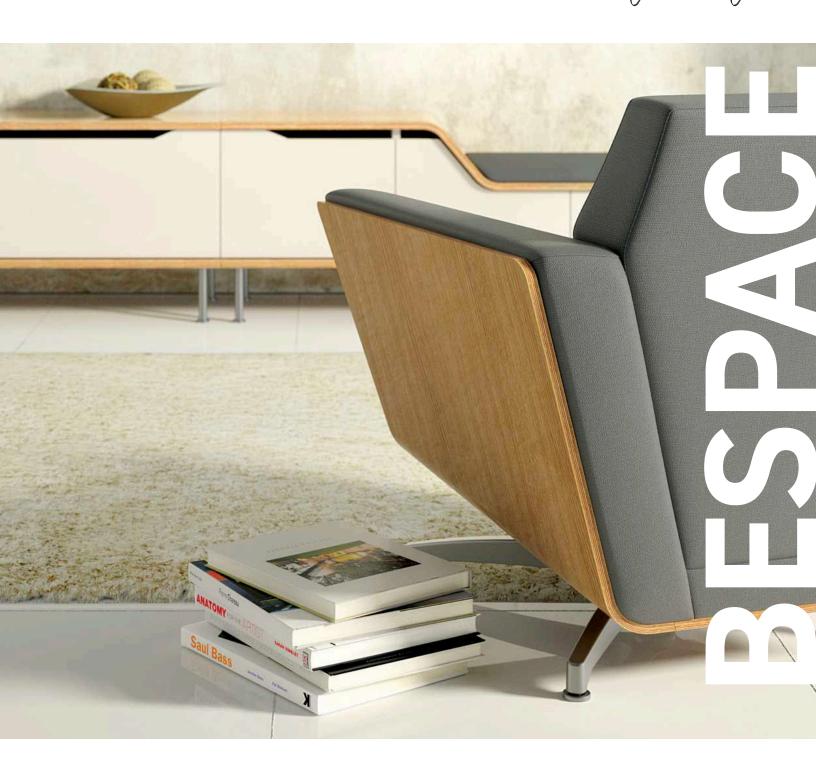

# meet BeSPACE.

#### DEFINING THE SPACE BETWEEN WE AND ME.

A resourceful environment sets the stage for both we:space and me:space. Places where we work together or where we work privately. Creating the space between classifies be:space. BeSPACE provides elements of privacy that create quiet corners and limit distractions while inviting passive collaboration.

#### **ORGANIC BEAUTY.**

Artfully crafted with exposed edges, seemly upholstery, and molded to revive a mid-century look.