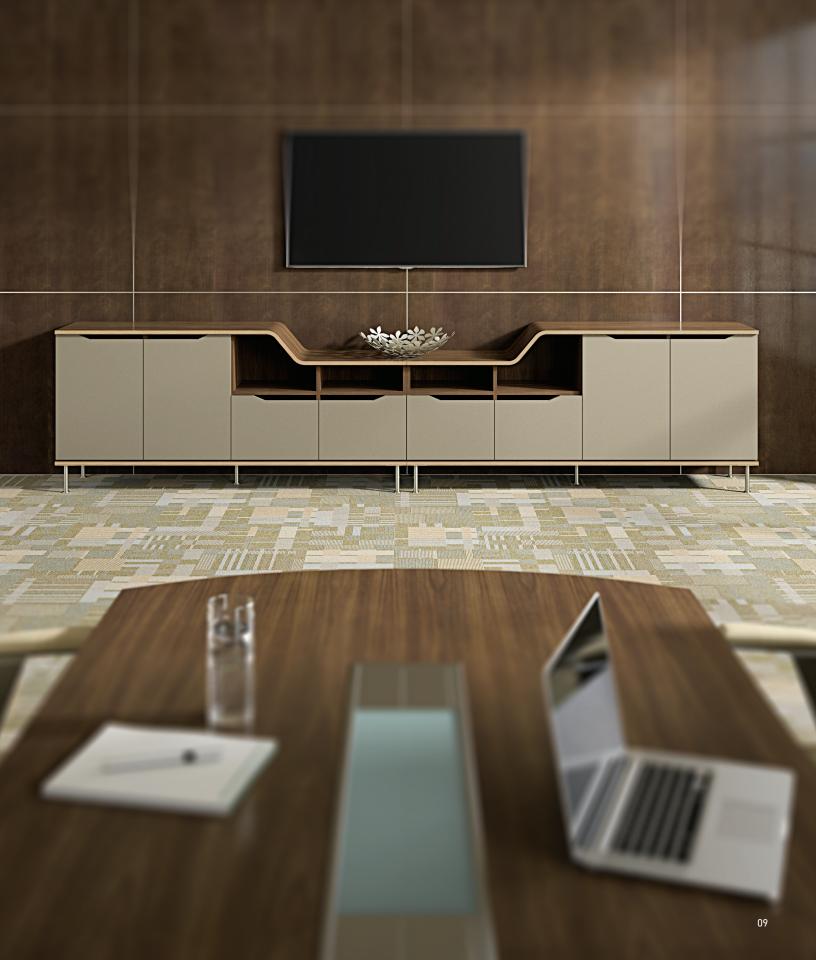

### ARCHITECTURAL PROPORTIONS.

Beauty at every angle, complement interiors crafted with character and warmth.

Casegoods Feature an integrated pull and soft close mechanism on drawers. Seating Available with optional contrasting upholstery. Technology Select surface or face mounted power and data units. Wire pass through and floor access standard on enclosed cabinets. Glass Freestanding tables are offered with a clear or smoke glass top option. Metal Select from soft nickel, stardust silver or matte black. Veneer Available in walnut and rift cut white oak with a clear coat finish. Door and drawer fronts available in paint.

#### seating

casegoods

ancillary

BeSPACE is refined seating and casegoods designed by Qdesign