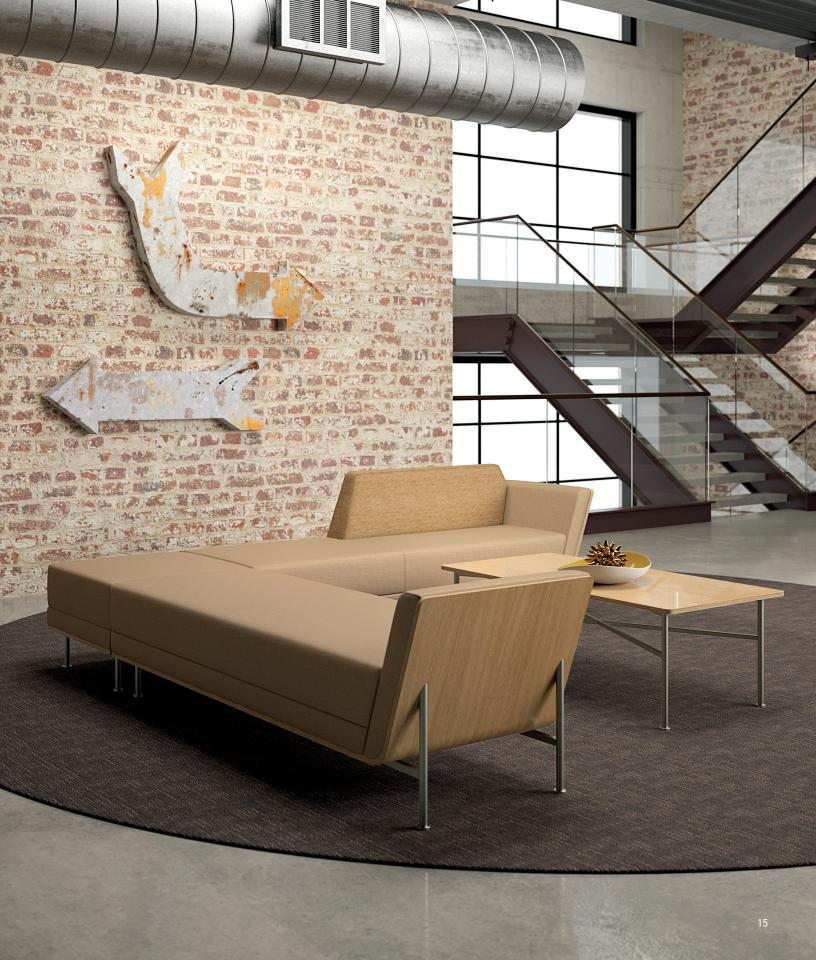

#### DEFINING THE SPACE BETWEEN WE AND ME.

A resourceful environment sets the stage for both we:space and me:space. Places where we work together or where we work privately. Creating the space between classifies be:space. BeSPACE provides elements of privacy that create quiet corners and limit distractions while inviting passive collaboration.

#### FLUID AESTHETIC.

Purposeful design with refined elegance provides versatile solutions for public to private, formal to informal environments.

### ARCHITECTURAL PROPORTIONS.

Beauty at every angle, complement interiors crafted with character and warmth.

Casegoods Feature an integrated pull and soft close mechanism on drawers. Seating Available with optional contrasting upholstery. Technology Select surface or face mounted power and data units. Wire pass through and floor access standard on enclosed cabinets. Glass Freestanding tables are offered with a clear or smoke glass top option. Metal Select from soft nickel, stardust silver or matte black. Veneer Available in walnut and rift cut white oak with a clear coat finish. Door and drawer fronts available in paint.