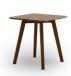

# REFINED TABLES.

Beyond the basics, the crafted wood tables feature radiused corners with an appealing reverse bevel edge. Outfit spaces with the variety of shapes, sizes, heights, and material offering.

# solid surface

bar stool

counter stool

round side table

square side table

coffee table

wire management

counter height table with wire management