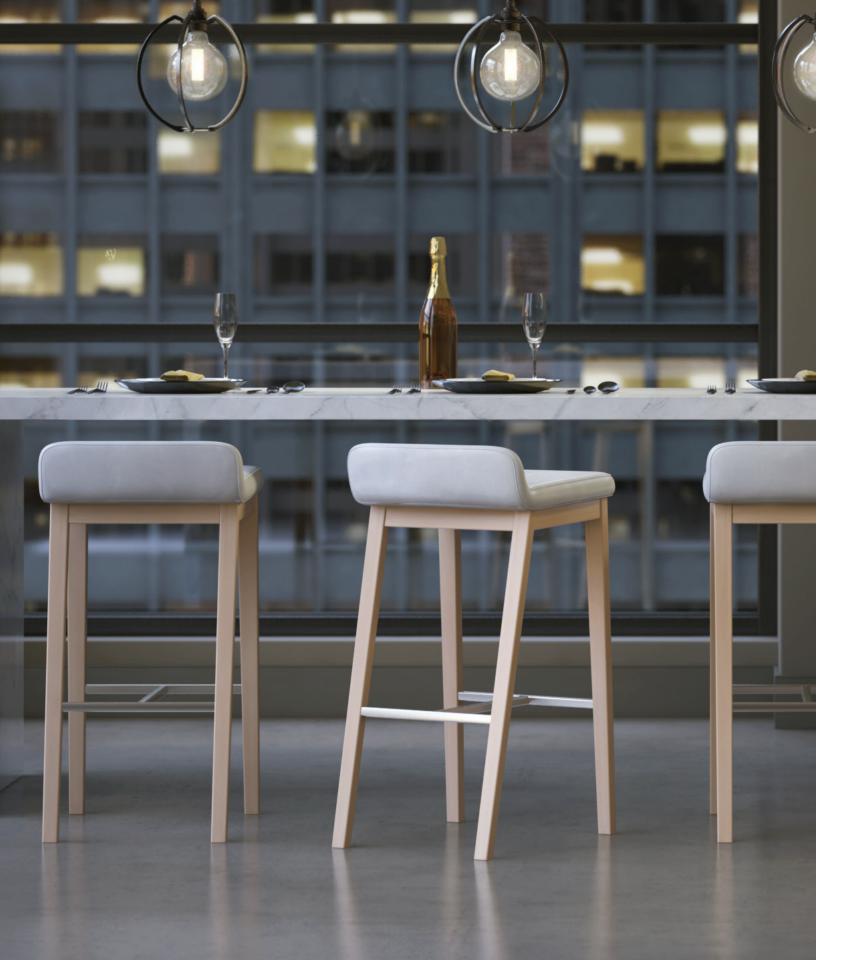

# solid surface

bar stool

counter stool

round side table

square side table

coffee table

wire management

counter height table with wire management

bar height table with wire management

Bourne is a harmonious offering designed by Qdesign