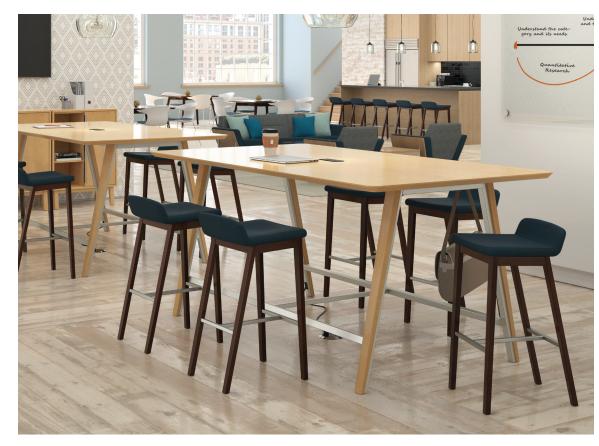

# solid surface

bar stool

counter stool

round side table

square side table

coffee table

wire management

counter height table with wire management

bar height table with wire management

Bourne is a harmonious offering designed by Qdesign