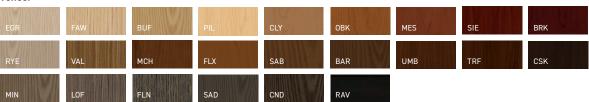

# solid wood

| EGR | FAW | BUF | PIL | CLY | ОВК | MES | SIE | BRK |
|-----|-----|-----|-----|-----|-----|-----|-----|-----|
| RYE | VAL | WLH | мсн | FLX | SAB | BAR | UMB | TRF |
| MIN | LOF | PIN | FLO | FLN | SAD | CND | CSK | RAV |