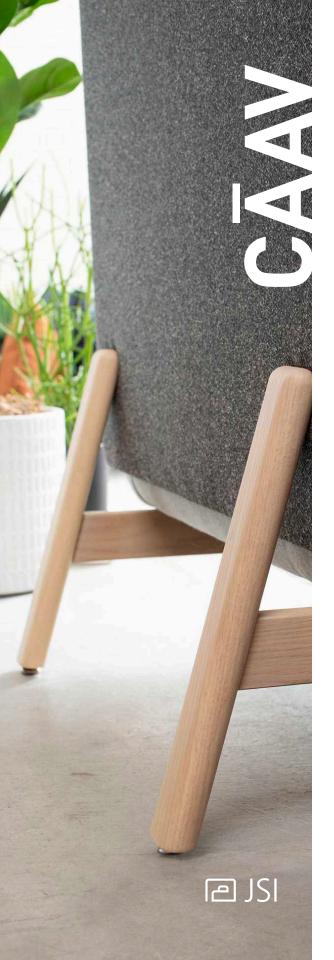

## SINGULAR FOCUS.

Cāav's pods soften all the distractions and create quiet, private spaces for focused, solo work. Kick back, zone out the world, and let the good ideas flow.

The beauty of Caav is how it invites people to make it their own. Add or remove modular pieces, go without privacy screens, to see just how conversational Caav can be.

A family of pieces that speak the same language means endless possibilities and configurations. Cāav is full of touches that seamlessly fit together. Pieces that work together, clean lines, and integrated technology.

group interaction hub with stand-up surface

group work pod table

media credenza

Caav is a sheltered lounge designed by Justin Champaign