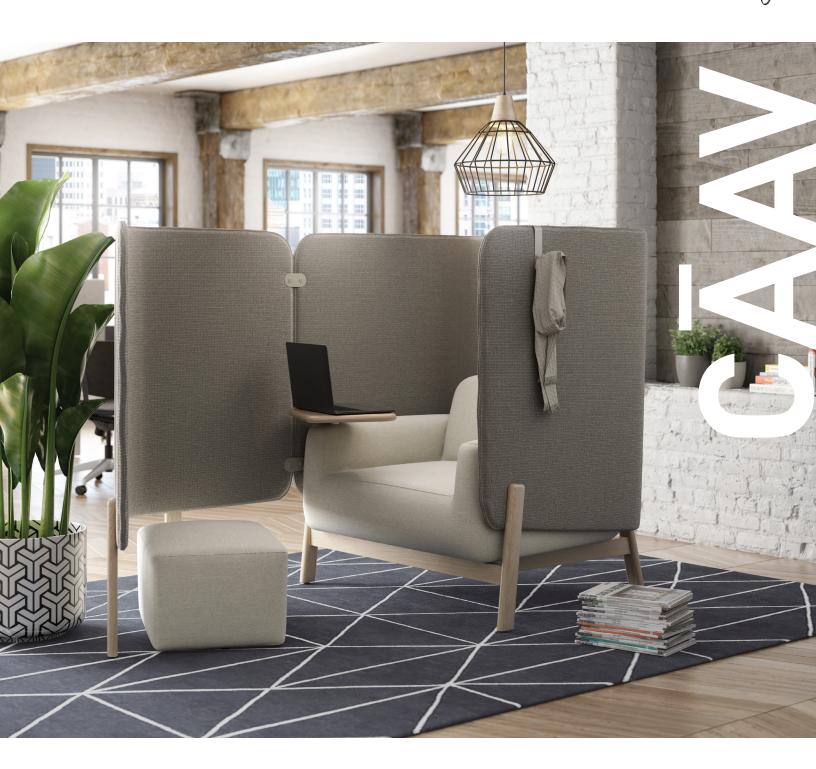

## SINGULAR FOCUS.

Cāav's pods soften all the distractions and create quiet, private spaces for focused, solo work. Kick back, zone out the world, and let the good ideas flow.

### RESIDENTIAL COMFORT.

Soft fabrics and curved lines bring the easiness of home into the office. On-trend dowel legs, built-in power, and swiveling tablet arms make these pieces as smart as they are beautiful.