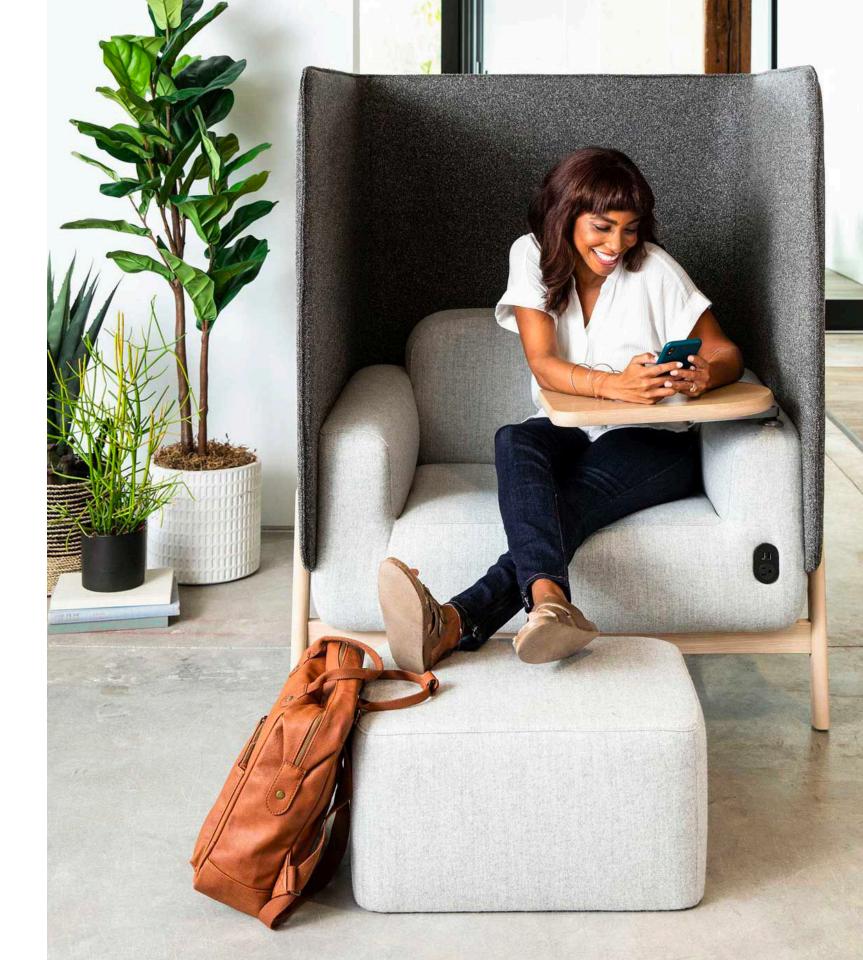

## SINGULAR FOCUS.

Cāav's pods soften all the distractions and create quiet, private spaces for focused, solo work. Kick back, zone out the world, and let the good ideas flow.

### RESIDENTIAL COMFORT.

Soft fabrics and curved lines bring the easiness of home into the office. On-trend dowel legs, built-in power, and swiveling tablet arms make these pieces as smart as they are beautiful.