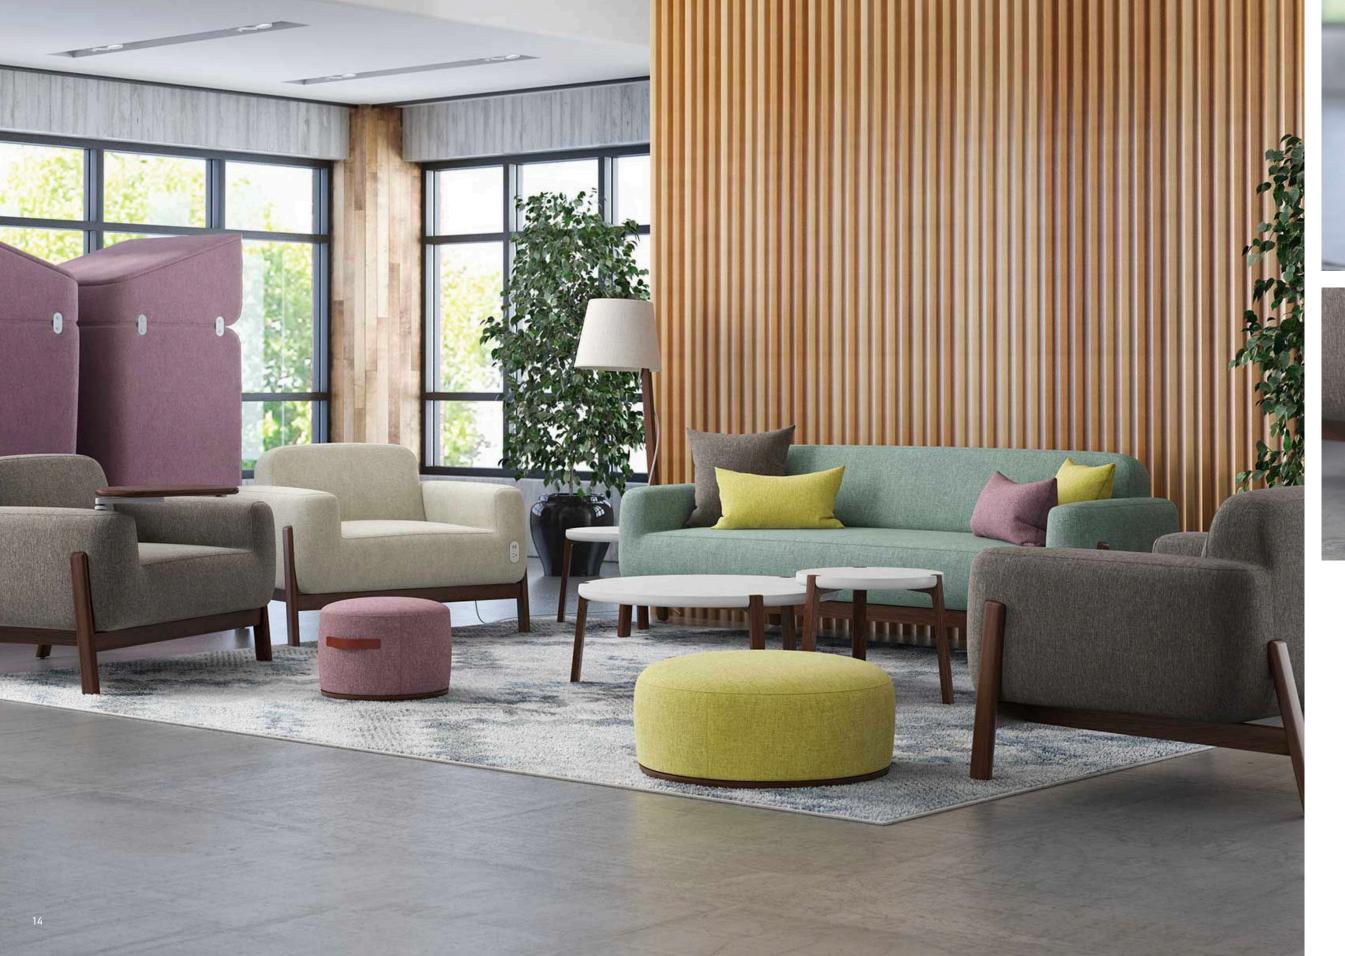

# CONVERSATION STARTER.

Caav's lounge setups naturally invite collaboration, and features like built-in power units and coat hooks keep distractions off the mind and out of the way.

Modular interaction hubs create multi-level seating options that are perfect for casual presentations around the media console. Pull up an ottoman or a stool and join the group.

### RESIDENTIAL COMFORT.

Soft fabrics and curved lines bring the easiness of home into the office. On-trend dowel legs, built-in power, and swiveling tablet arms make these pieces as smart as they are beautiful.

The beauty of Caav is how it invites people to make it their own. Add or remove modular pieces, go without privacy screens, to see just how conversational Caav can be.

A family of pieces that speak the same language means endless possibilities and configurations. Cāav is full of touches that seamlessly fit together. Pieces that work together, clean lines, and integrated technology.