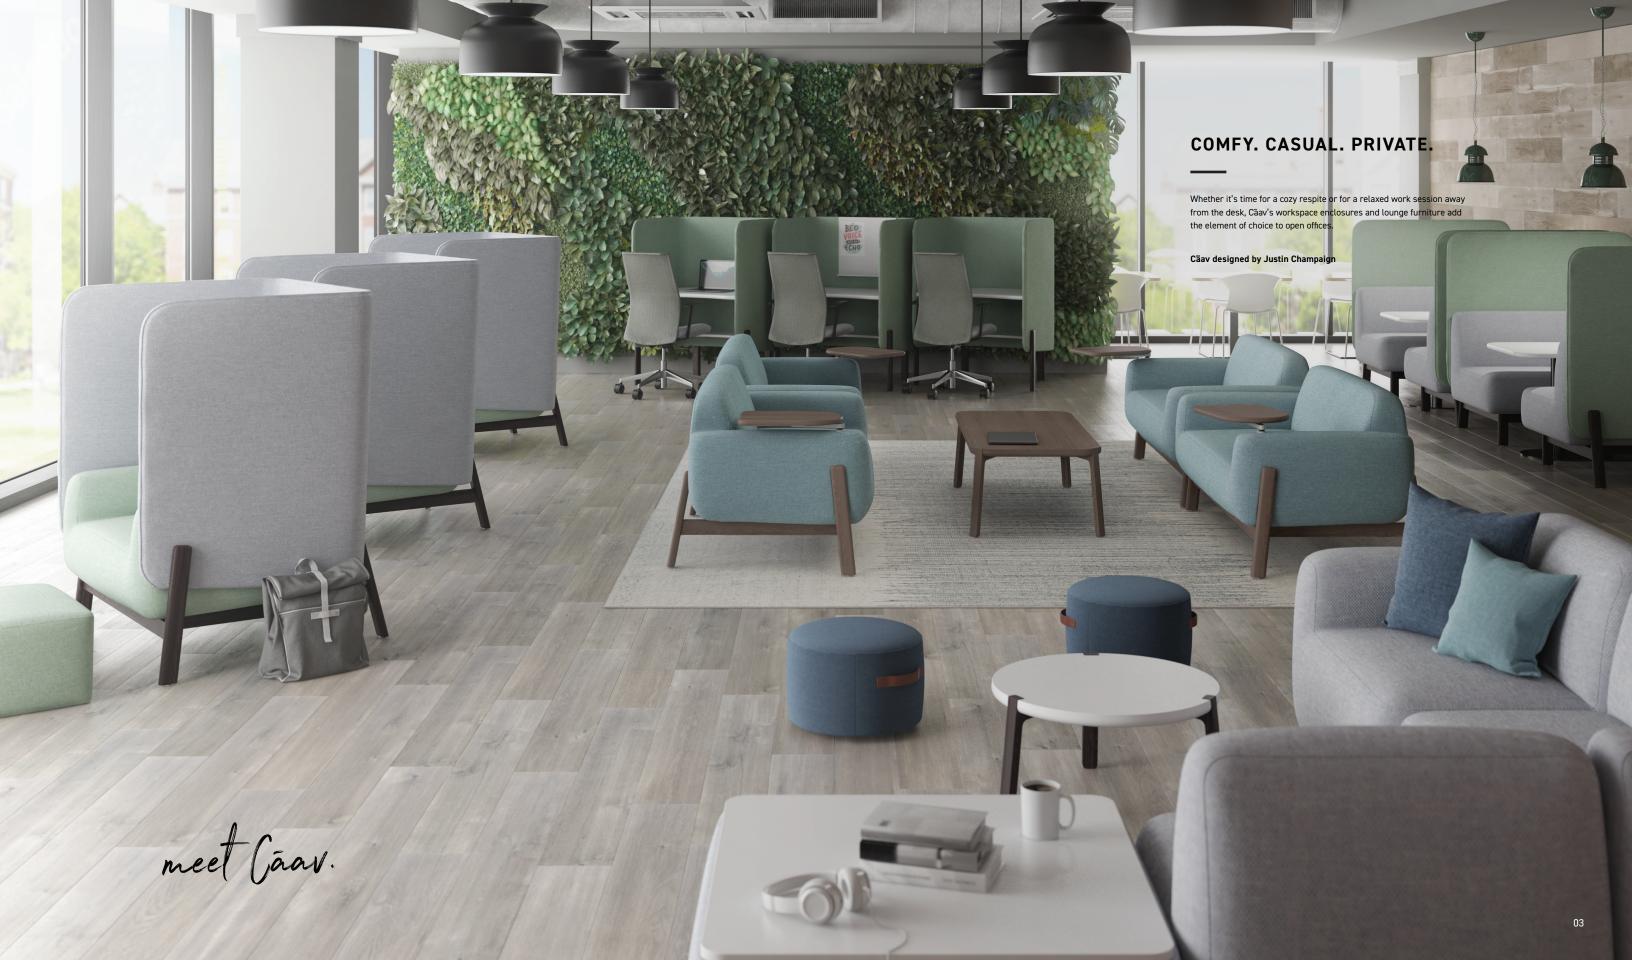

# CONVERSATION STARTER.

Caav's lounge setups naturally invite collaboration, and features like built-in power units and coat hooks keep distractions off the mind and out of the way.

Modular interaction hubs create multi-level seating options that are perfect for casual presentations around the media console. Pull up an ottoman or a stool and join the group.

The beauty of Caav is how it invites people to make it their own. Add or remove modular pieces, go without privacy screens, to see just how conversational Caav can be.

A family of pieces that speak the same language means endless possibilities and configurations. Cāav is full of touches that seamlessly fit together. Pieces that work together, clean lines, and integrated technology.