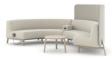

# CONVERSATION STARTER.

Caav's lounge setups naturally invite collaboration, and features like built-in power units and coat hooks keep distractions off the mind and out of the way.

Modular interaction hubs create multi-level seating options that are perfect for casual presentations around the media console. Pull up an ottoman or a stool and join the group.

#### paint

18 19

lounge pod + privacy hood

lounge pod with privacy wing + ottoman

desk pod

desk pod + privacy hood

circular group interaction hub

sectional lounge