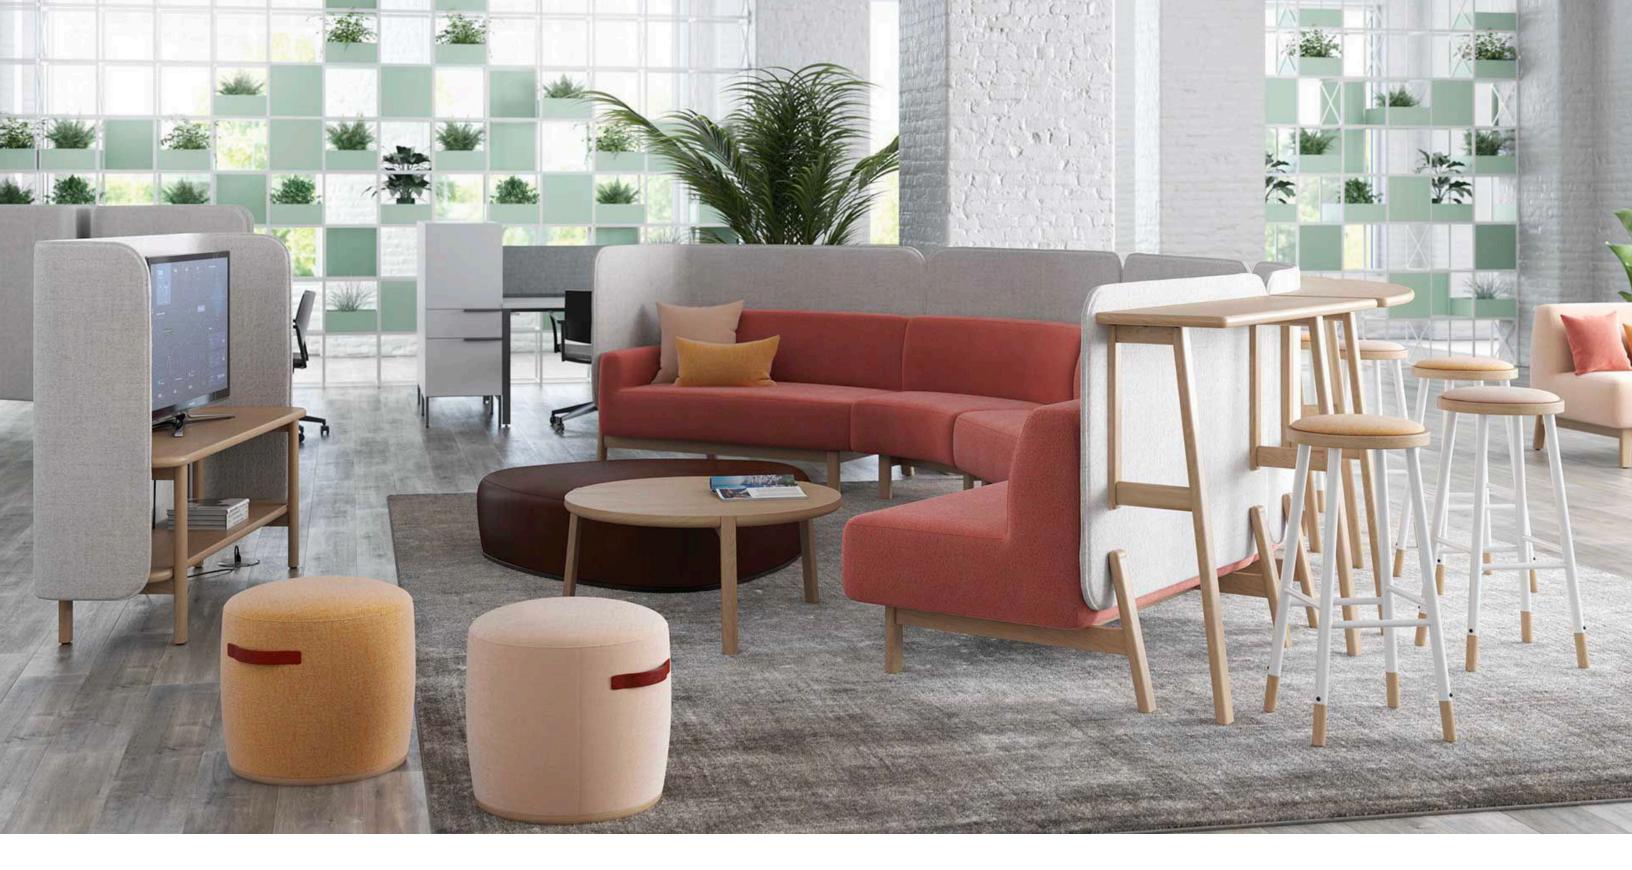

### A TEAM HIDEOUT.

Lounge pods entice small groups to connect, without feeling disconnected from their environment. Media walls support TVs, and modular lounge setups have room for the whole team

# CONVERSATION STARTER.

Caav's lounge setups naturally invite collaboration, and features like built-in power units and coat hooks keep distractions off the mind and out of the way.

Modular interaction hubs create multi-level seating options that are perfect for casual presentations around the media console. Pull up an ottoman or a stool and join the group.

The beauty of Caav is how it invites people to make it their own. Add or remove modular pieces, go without privacy screens, to see just how conversational Caav can be.

A family of pieces that speak the same language means endless possibilities and configurations. Cāav is full of touches that seamlessly fit together. Pieces that work together, clean lines, and integrated technology.