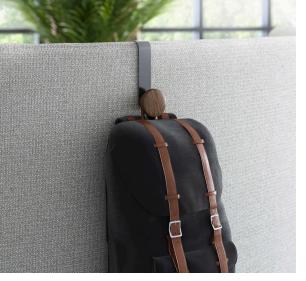

# CONVERSATION STARTER.

Caav's lounge setups naturally invite collaboration, and features like built-in power units and coat hooks keep distractions off the mind and out of the way.

Modular interaction hubs create multi-level seating options that are perfect for casual presentations around the media console. Pull up an ottoman or a stool and join the group.