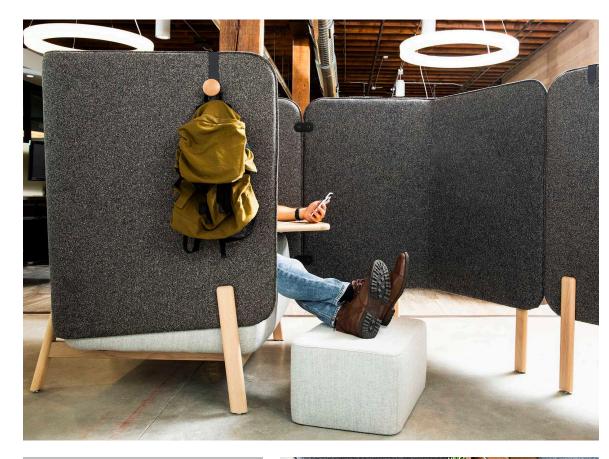

## SINGULAR FOCUS.

Cāav's pods soften all the distractions and create quiet, private spaces for focused, solo work. Kick back, zone out the world, and let the good ideas flow.

### A TEAM HIDEOUT.

Lounge pods entice small groups to connect, without feeling disconnected from their environment. Media walls support TVs, and modular lounge setups have room for the whole team