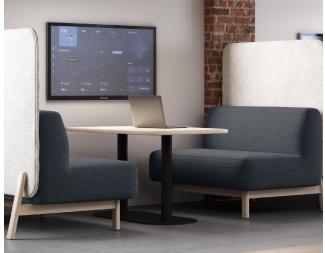

### A TEAM HIDEOUT.

Lounge pods entice small groups to connect, without feeling disconnected from their environment. Media walls support TVs, and modular lounge setups have room for the whole team

# CONVERSATION STARTER.

Caav's lounge setups naturally invite collaboration, and features like built-in power units and coat hooks keep distractions off the mind and out of the way.

Modular interaction hubs create multi-level seating options that are perfect for casual presentations around the media console. Pull up an ottoman or a stool and join the group.