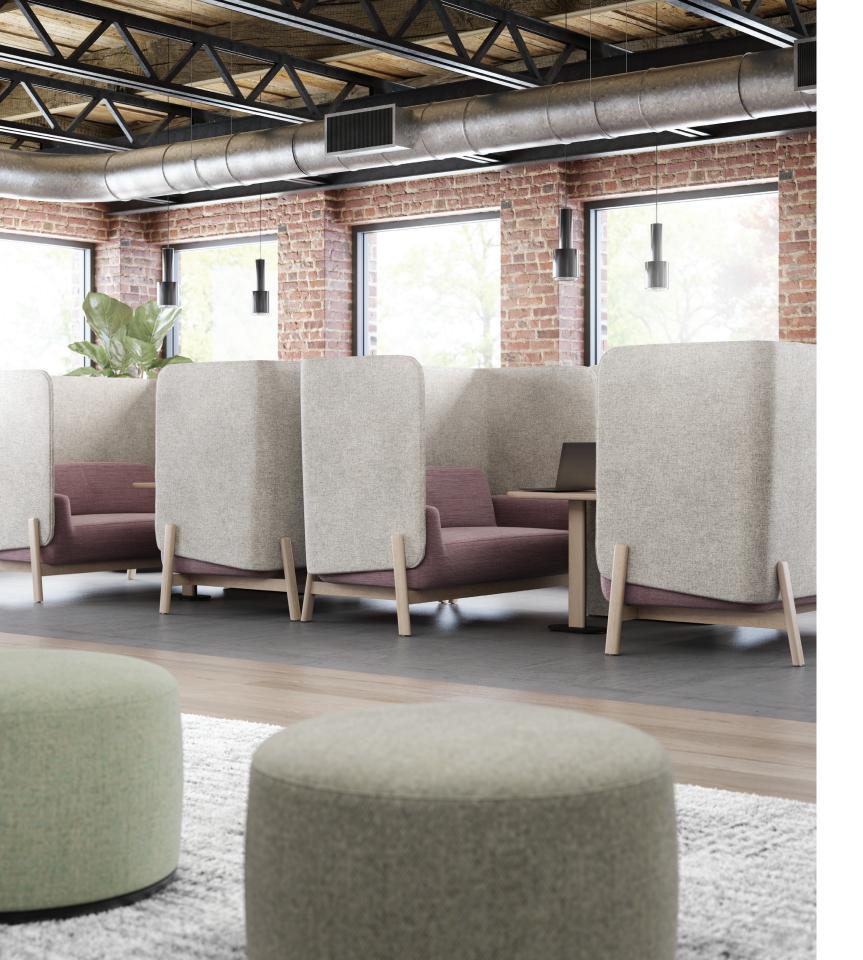

## SINGULAR FOCUS.

Cāav's pods soften all the distractions and create quiet, private spaces for focused, solo work. Kick back, zone out the world, and let the good ideas flow.

### RESIDENTIAL COMFORT.

Soft fabrics and curved lines bring the easiness of home into the office. On-trend dowel legs, built-in power, and swiveling tablet arms make these pieces as smart as they are beautiful.