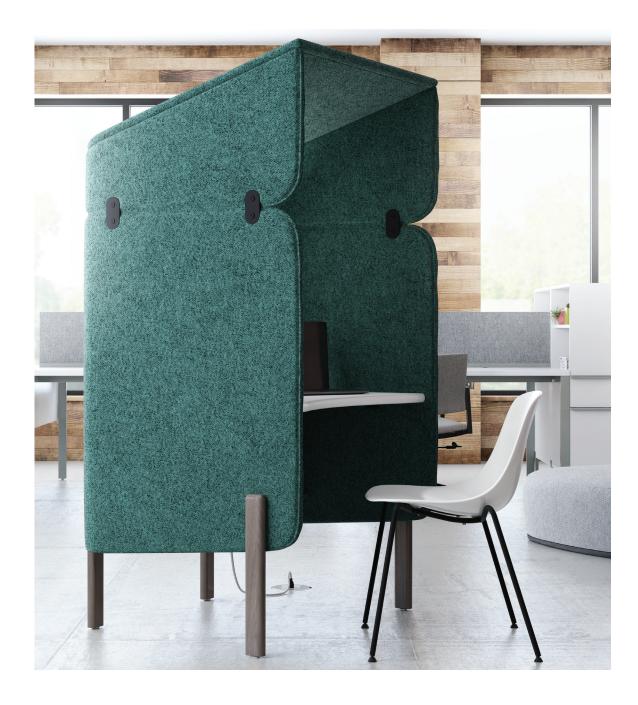

## SINGULAR FOCUS.

Cāav's pods soften all the distractions and create quiet, private spaces for focused, solo work. Kick back, zone out the world, and let the good ideas flow.

#### paint

18 19

lounge pod + privacy hood

lounge pod with privacy wing + ottoman

desk pod

desk pod + privacy hood

circular group interaction hub

sectional lounge