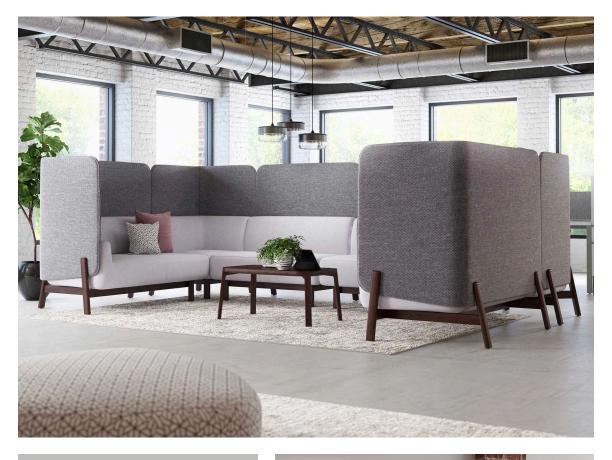

### A TEAM HIDEOUT.

Lounge pods entice small groups to connect, without feeling disconnected from their environment. Media walls support TVs, and modular lounge setups have room for the whole team

The beauty of Caav is how it invites people to make it their own. Add or remove modular pieces, go without privacy screens, to see just how conversational Caav can be.

A family of pieces that speak the same language means endless possibilities and configurations. Cāav is full of touches that seamlessly fit together. Pieces that work together, clean lines, and integrated technology.