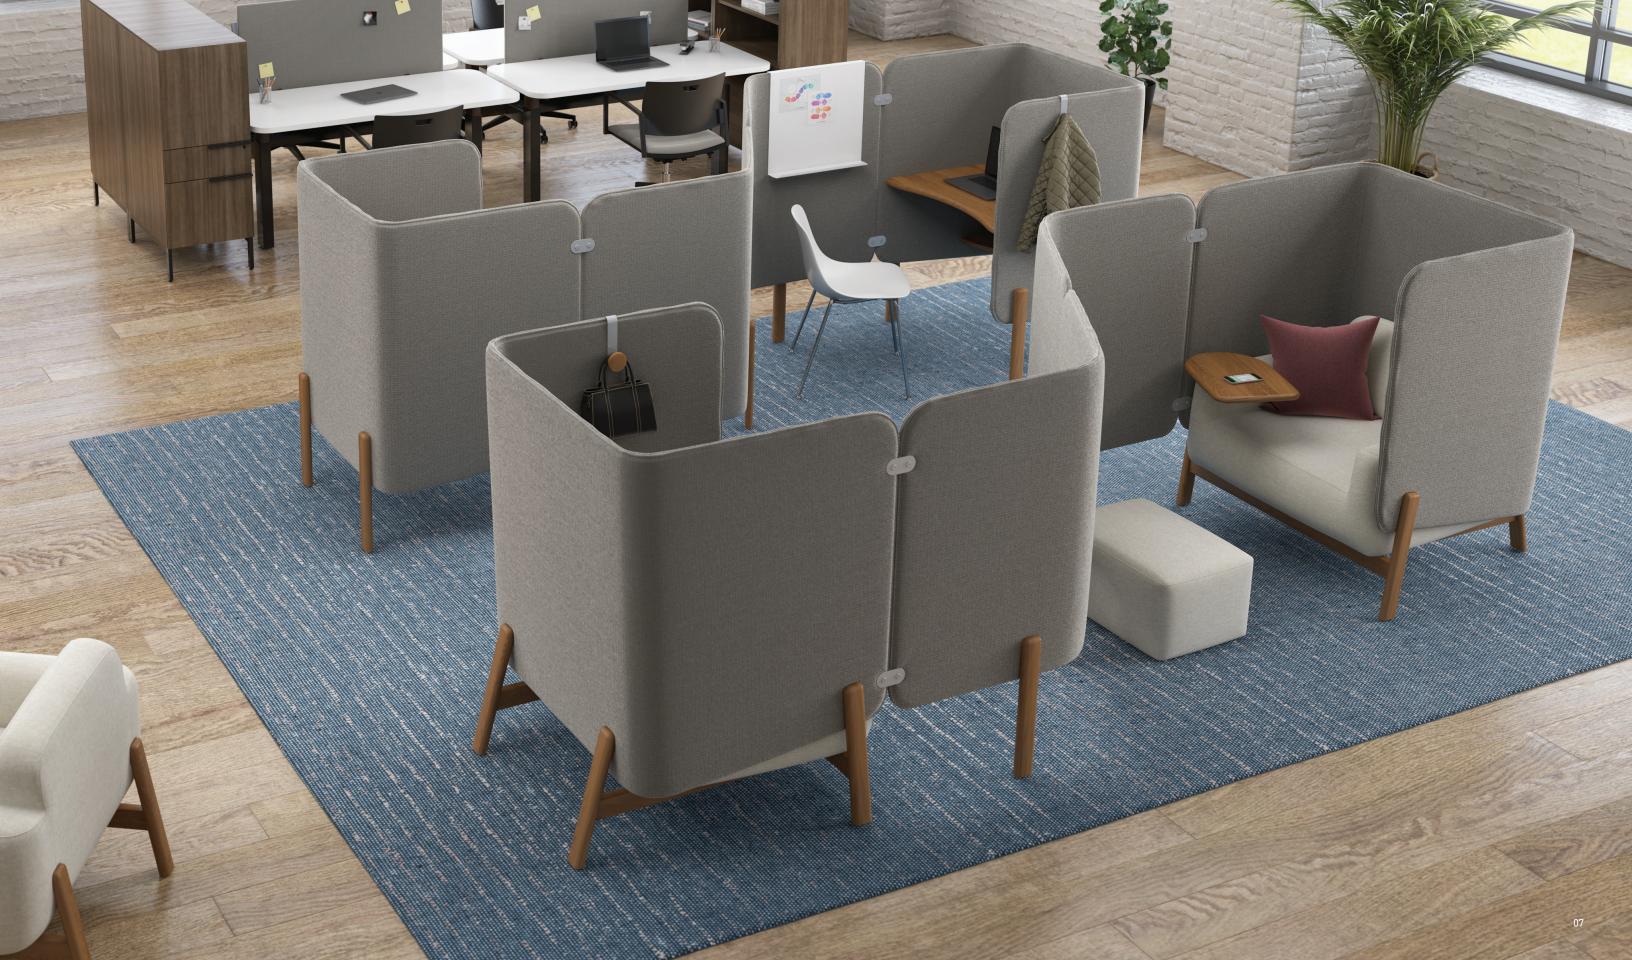

## SINGULAR FOCUS.

Cāav's pods soften all the distractions and create quiet, private spaces for focused, solo work. Kick back, zone out the world, and let the good ideas flow.

# CONVERSATION STARTER.

Caav's lounge setups naturally invite collaboration, and features like built-in power units and coat hooks keep distractions off the mind and out of the way.

Modular interaction hubs create multi-level seating options that are perfect for casual presentations around the media console. Pull up an ottoman or a stool and join the group.

The beauty of Caav is how it invites people to make it their own. Add or remove modular pieces, go without privacy screens, to see just how conversational Caav can be.

A family of pieces that speak the same language means endless possibilities and configurations. Cāav is full of touches that seamlessly fit together. Pieces that work together, clean lines, and integrated technology.