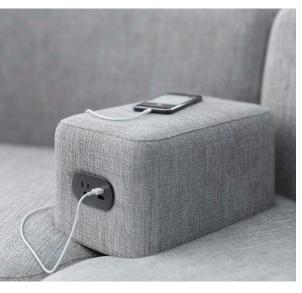

# CONVERSATION STARTER.

Caav's lounge setups naturally invite collaboration, and features like built-in power units and coat hooks keep distractions off the mind and out of the way.

Modular interaction hubs create multi-level seating options that are perfect for casual presentations around the media console. Pull up an ottoman or a stool and join the group.

### RESIDENTIAL COMFORT.

Soft fabrics and curved lines bring the easiness of home into the office. On-trend dowel legs, built-in power, and swiveling tablet arms make these pieces as smart as they are beautiful.