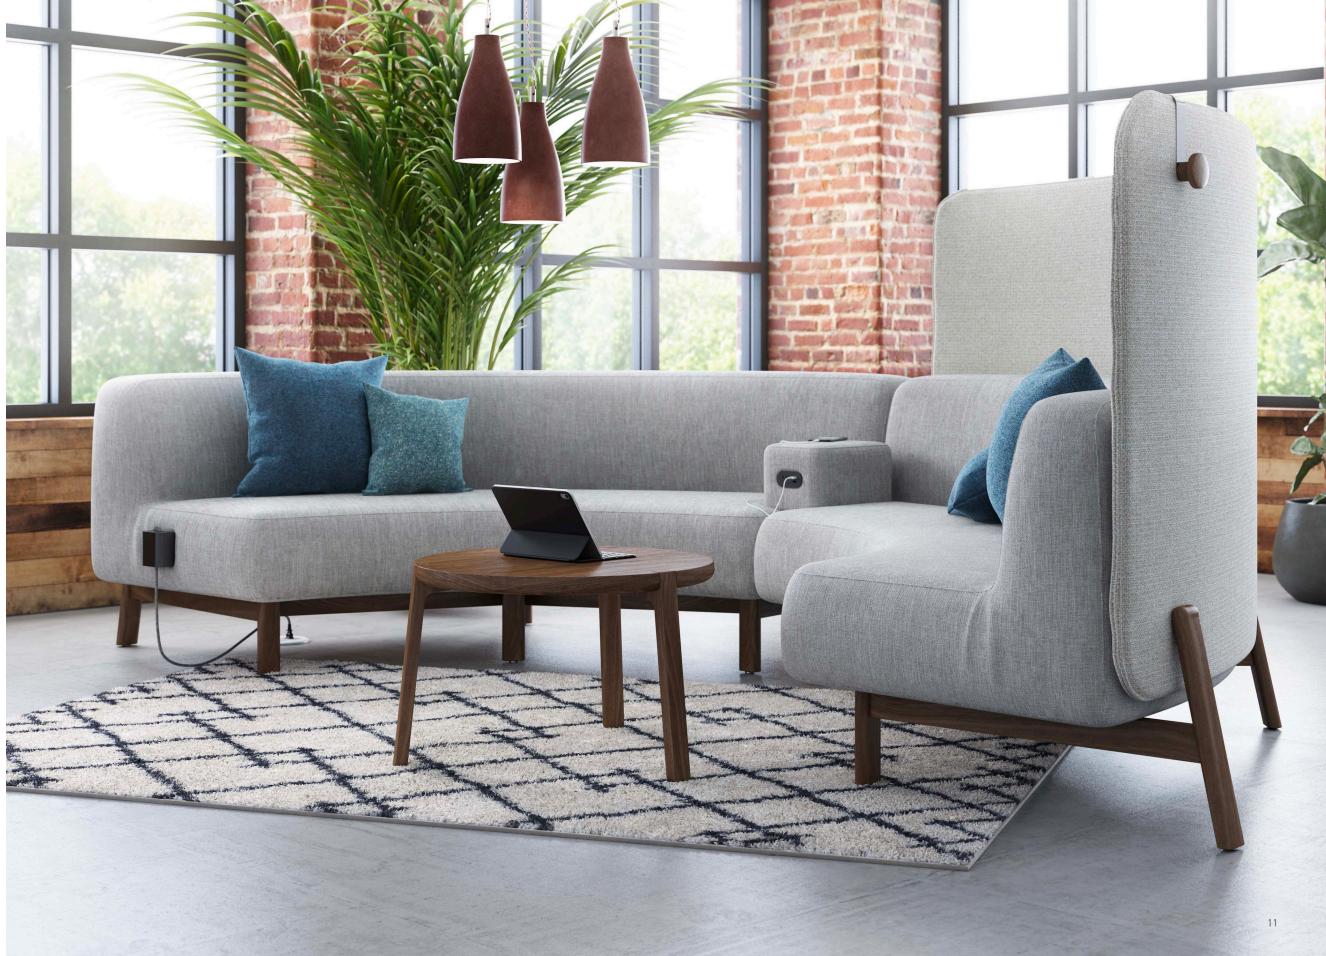

# CONVERSATION STARTER.

Caav's lounge setups naturally invite collaboration, and features like built-in power units and coat hooks keep distractions off the mind and out of the way.

Modular interaction hubs create multi-level seating options that are perfect for casual presentations around the media console. Pull up an ottoman or a stool and join the group.

### RESIDENTIAL COMFORT.

Soft fabrics and curved lines bring the easiness of home into the office. On-trend dowel legs, built-in power, and swiveling tablet arms make these pieces as smart as they are beautiful.

The beauty of Caav is how it invites people to make it their own. Add or remove modular pieces, go without privacy screens, to see just how conversational Caav can be.

A family of pieces that speak the same language means endless possibilities and configurations. Cāav is full of touches that seamlessly fit together. Pieces that work together, clean lines, and integrated technology.