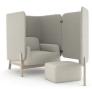

### A TEAM HIDEOUT.

Lounge pods entice small groups to connect, without feeling disconnected from their environment. Media walls support TVs, and modular lounge setups have room for the whole team

#### paint

18 19

lounge pod + privacy hood

lounge pod with privacy wing + ottoman

desk pod

desk pod + privacy hood

circular group interaction hub

sectional lounge