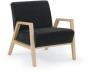

Finn is an organic mix of modern engineering, mid-century aesthetic, and Scandinavian design providing touchdown seating arrangements in smaller spaces to rounding out interior designs.

An accent chair is an important touch in any interior as they help reinforce a room's style, and can become a quick perch when seating is scant. A lounge series like this is a great option for mid-century-inspired style.

## MIXED MATERIALS.

Subtle detailing exposes the material quality and the polished steel inlay contrasts with the natural wood frame.

finn lounge

occasional tables

finn nu lounge

occasional tables

designed by Q Design