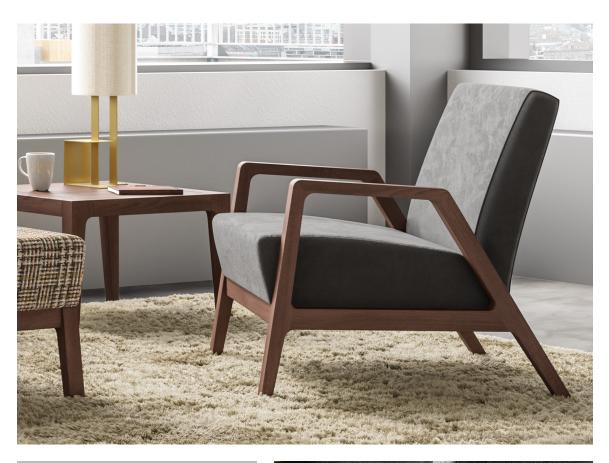

Finn is an organic mix of modern engineering, mid-century aesthetic, and Scandinavian design providing touchdown seating arrangements in smaller spaces to rounding out interior designs.

An accent chair is an important touch in any interior as they help reinforce a room's style, and can become a quick perch when seating is scant. A lounge series like this is a great option for mid-century-inspired style.

## MIXED MATERIALS.

Subtle detailing exposes the material quality and the polished steel inlay contrasts with the natural wood frame.

finn lounge

occasional tables

finn nu lounge

occasional tables

designed by Q Design