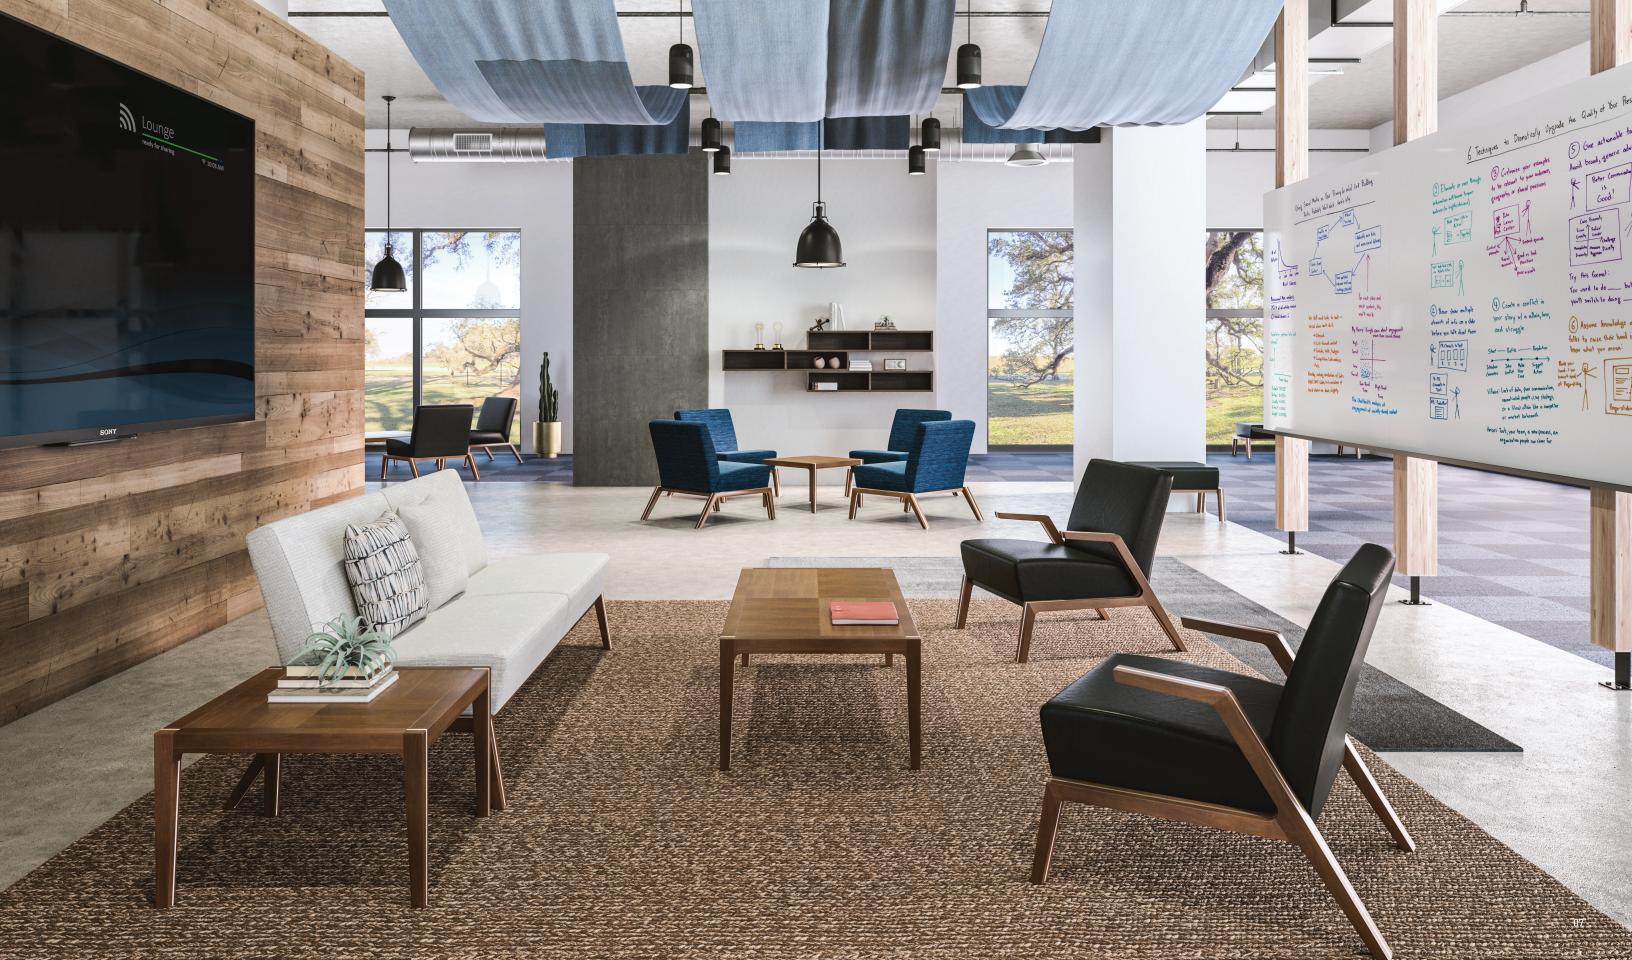

Finn is an organic mix of modern engineering, mid-century aesthetic, and Scandinavian design providing touchdown seating arrangements in smaller spaces to rounding out interior designs.

An accent chair is an important touch in any interior as they help reinforce a room's style, and can become a quick perch when seating is scant. A lounge series like this is a great option for mid-century-inspired style.

## MIXED MATERIALS.

Subtle detailing exposes the material quality and the polished steel inlay contrasts with the natural wood frame.

finn lounge

occasional tables

finn nu lounge

occasional tables

designed by Q Design