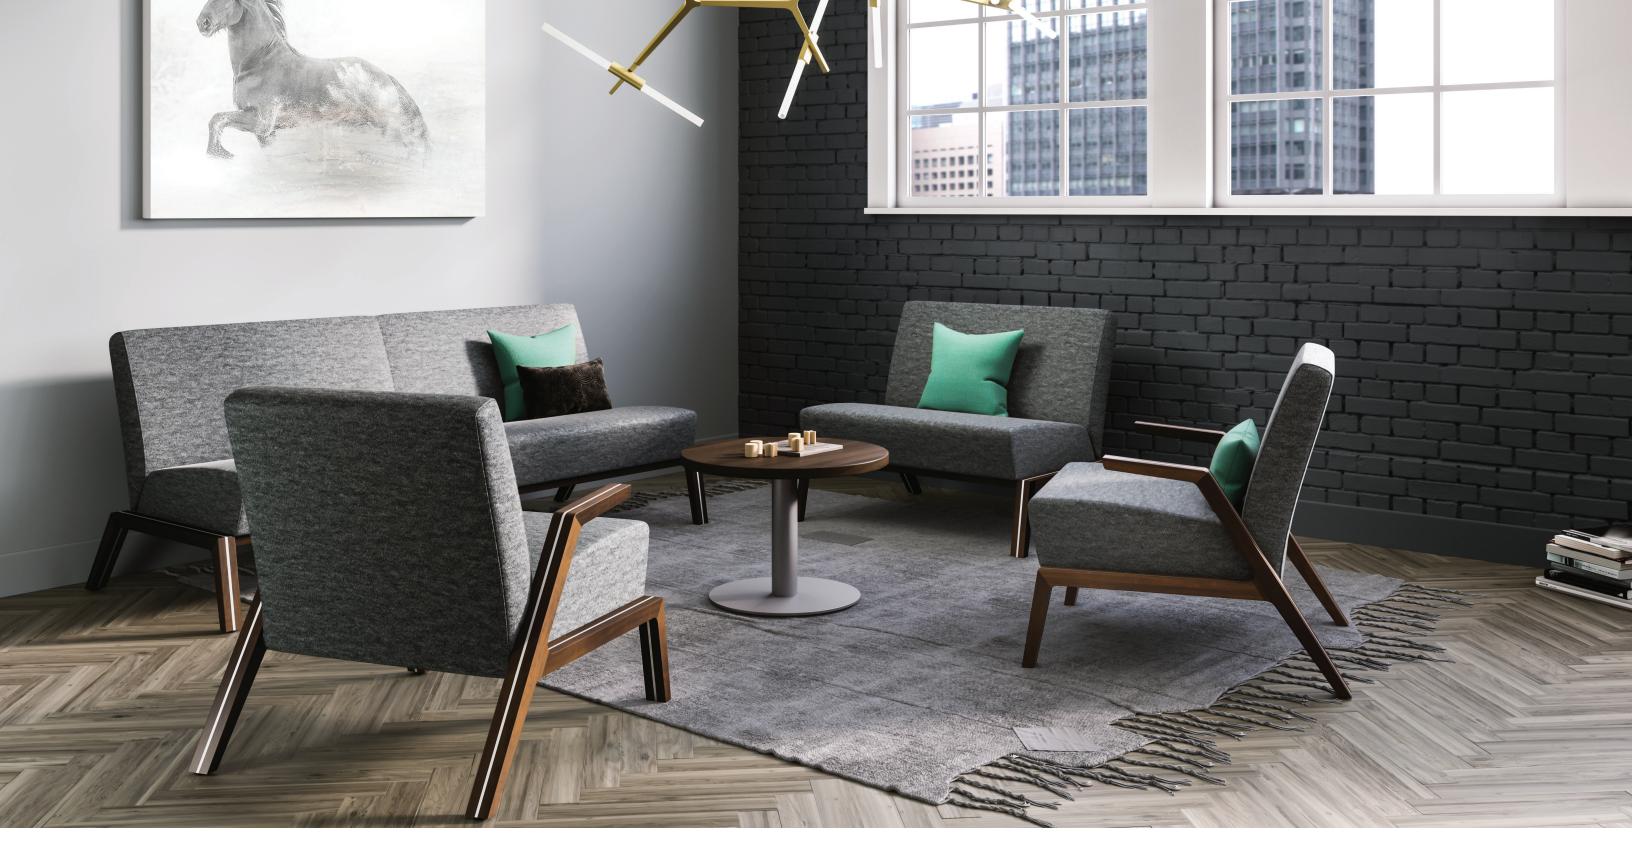

Finn is an organic mix of modern engineering, mid-century aesthetic, and Scandinavian design providing touchdown seating arrangements in smaller spaces to rounding out interior designs.

An accent chair is an important touch in any interior as they help reinforce a room's style, and can become a quick perch when seating is scant. A lounge series like this is a great option for mid-century-inspired style.

## MIXED MATERIALS.

Subtle detailing exposes the material quality and the polished steel inlay contrasts with the natural wood frame.

finn lounge

occasional tables

finn nu lounge

occasional tables

designed by Q Design