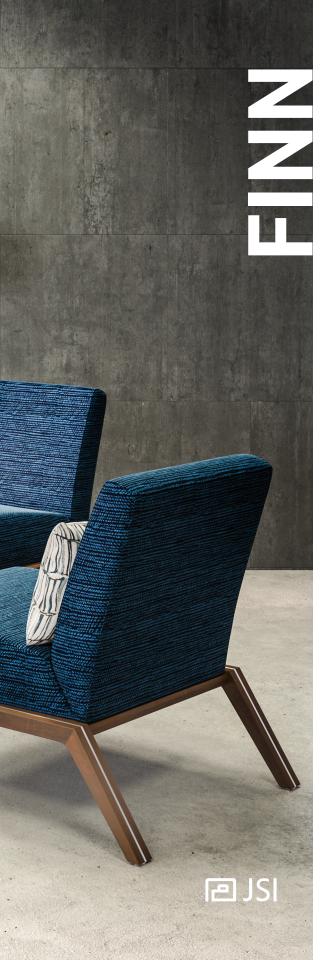

modern lounge

## CLEAN. NEUTRAL. CLASSIC.

Finn is a modern design marvel of mixed materials for strength and durability, and the savvy specifier. Add a touch of comfort and luxury to any space.

Designed by Q Design

meet Finn.

Finn is an organic mix of modern engineering, mid-century aesthetic, and Scandinavian design providing touchdown seating arrangements in smaller spaces to rounding out interior designs.

An accent chair is an important touch in any interior as they help reinforce a room's style, and can become a quick perch when seating is scant. A lounge series like this is a great option for mid-century-inspired style.

## MIXED MATERIALS.

Subtle detailing exposes the material quality and the polished steel inlay contrasts with the natural wood frame.

finn lounge

occasional tables

finn nu lounge

occasional tables

designed by Q Design