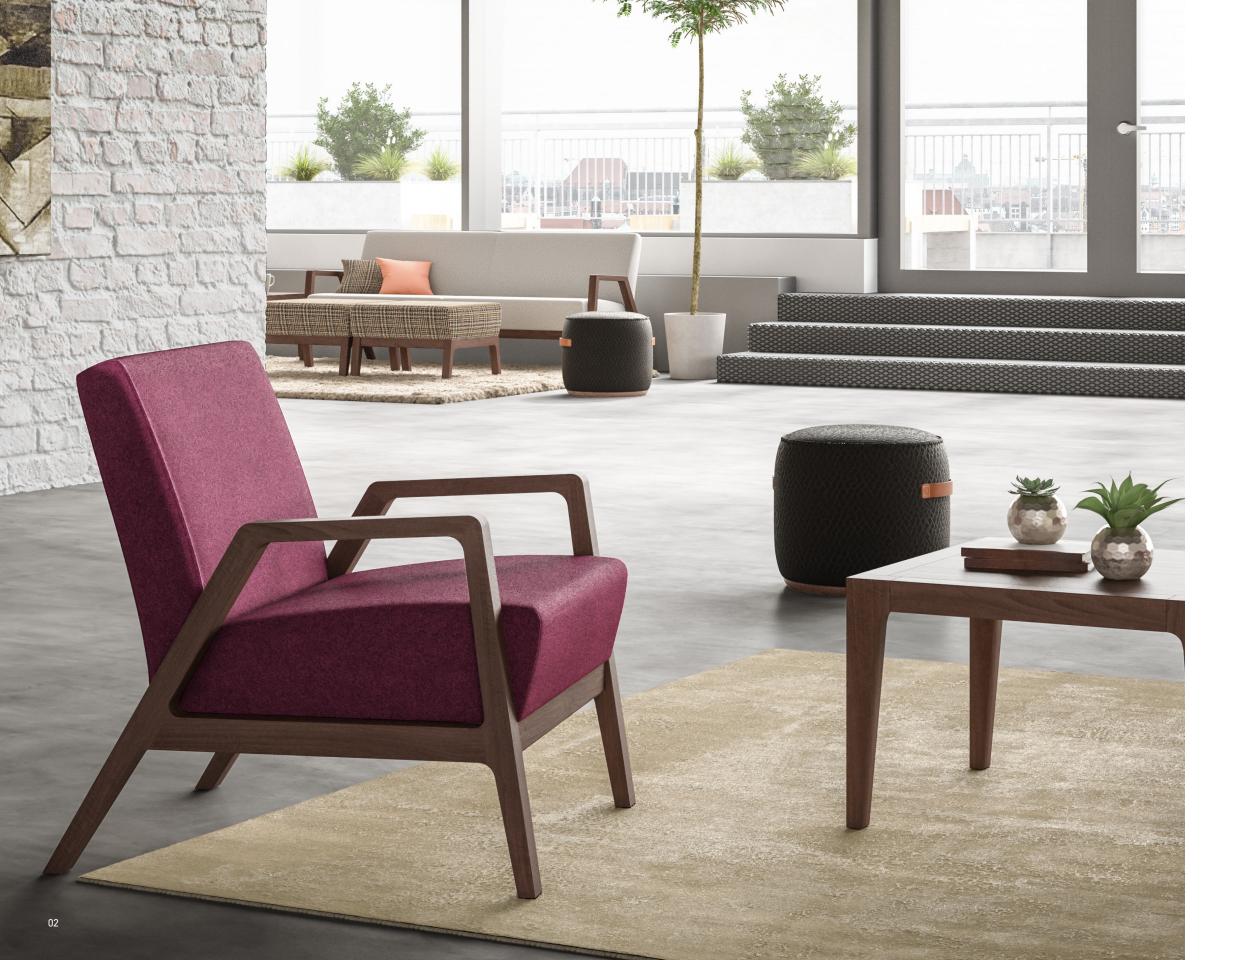

Finn is an organic mix of modern engineering, mid-century aesthetic, and Scandinavian design providing touchdown seating arrangements in smaller spaces to rounding out interior designs.

An accent chair is an important touch in any interior as they help reinforce a room's style, and can become a quick perch when seating is scant. A lounge series like this is a great option for mid-century-inspired style.

## MIXED MATERIALS.

Subtle detailing exposes the material quality and the polished steel inlay contrasts with the natural wood frame.

finn lounge

occasional tables

finn nu lounge

occasional tables

designed by Q Design