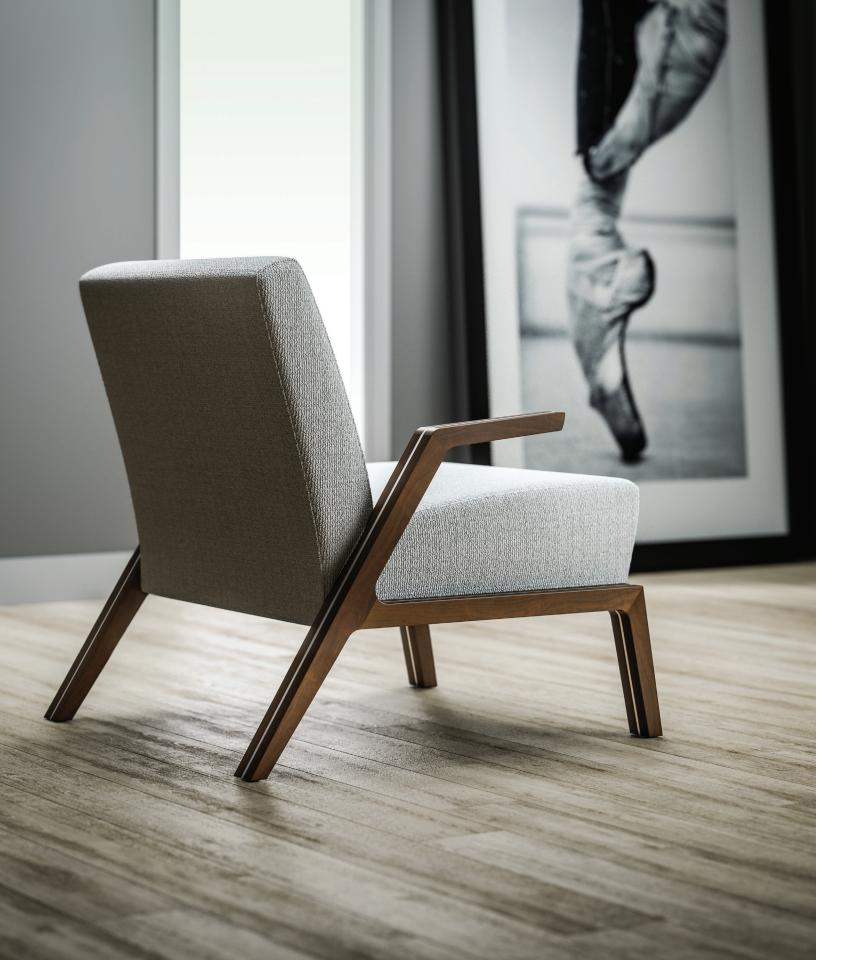

Finn is an organic mix of modern engineering, mid-century aesthetic, and Scandinavian design providing touchdown seating arrangements in smaller spaces to rounding out interior designs.

An accent chair is an important touch in any interior as they help reinforce a room's style, and can become a quick perch when seating is scant. A lounge series like this is a great option for mid-century-inspired style.

## MIXED MATERIALS.

Subtle detailing exposes the material quality and the polished steel inlay contrasts with the natural wood frame.

finn lounge

occasional tables

finn nu lounge

occasional tables

designed by Q Design