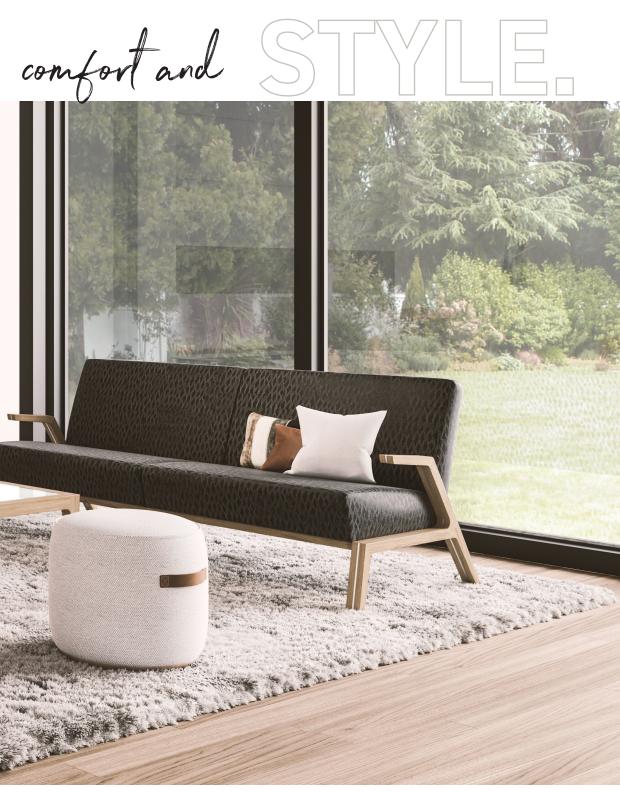

## CLEAN. NEUTRAL. CLASSIC.

Finn is a modern design marvel of mixed materials for strength and durability, and the savvy specifier. Add a touch of comfort and luxury to any space.

Designed by Q Design

meet Finn.

Finn is an organic mix of modern engineering, mid-century aesthetic, and Scandinavian design providing touchdown seating arrangements in smaller spaces to rounding out interior designs.

An accent chair is an important touch in any interior as they help reinforce a room's style, and can become a quick perch when seating is scant. A lounge series like this is a great option for mid-century-inspired style.