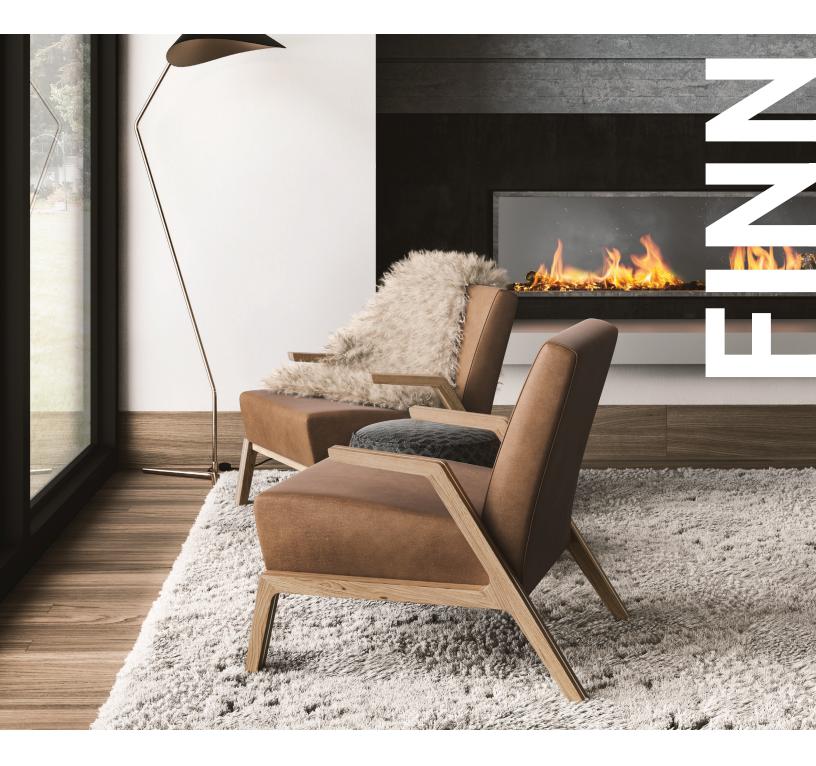

## CLEAN. NEUTRAL. CLASSIC.

Finn is a modern design marvel of mixed materials for strength and durability, and the savvy specifier. Add a touch of comfort and luxury to any space.

Designed by Q Design

meet Finn.

Finn is an organic mix of modern engineering, mid-century aesthetic, and Scandinavian design providing touchdown seating arrangements in smaller spaces to rounding out interior designs.

An accent chair is an important touch in any interior as they help reinforce a room's style, and can become a quick perch when seating is scant. A lounge series like this is a great option for mid-century-inspired style.

## MIXED MATERIALS.

Subtle detailing exposes the material quality and the polished steel inlay contrasts with the natural wood frame.

finn lounge

occasional tables

finn nu lounge

occasional tables

designed by Q Design