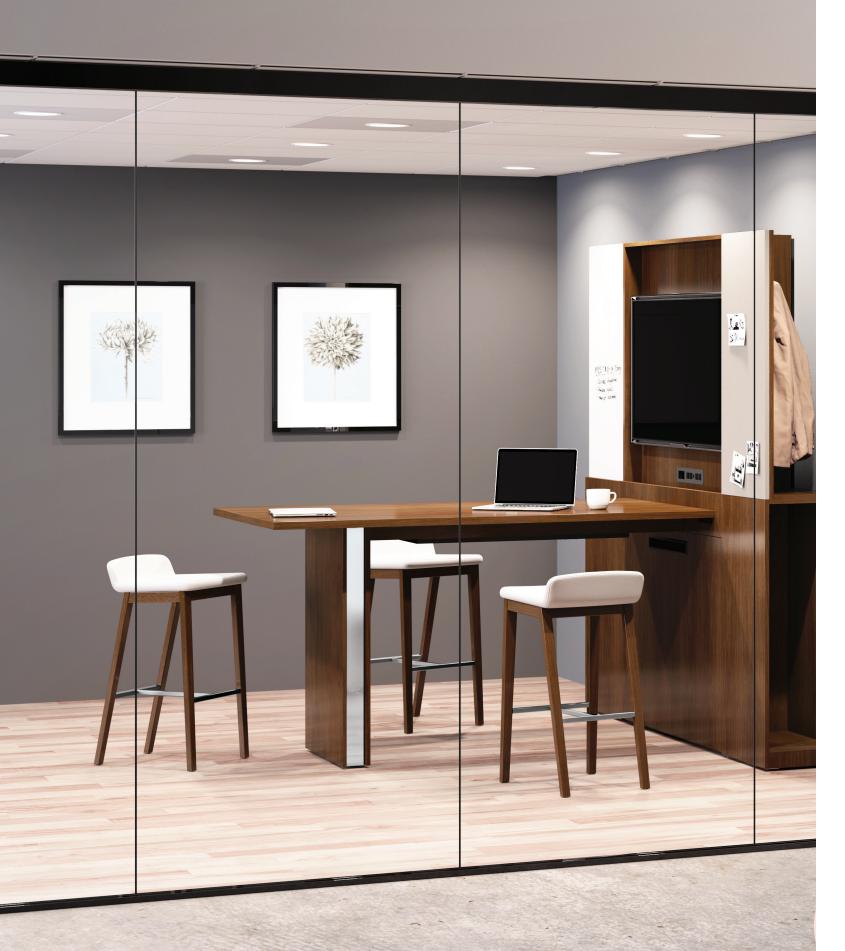

#### additional options

Offset nesting for markerboards provide organized storage and coat hooks add convenience.

| laminate |     |     |     |
|----------|-----|-----|-----|
| BEL      | EGR | FAW | PIL |
| WEA      | MIN | LOF | PIN |
| CSK      | ZEN | DWH | ALB |