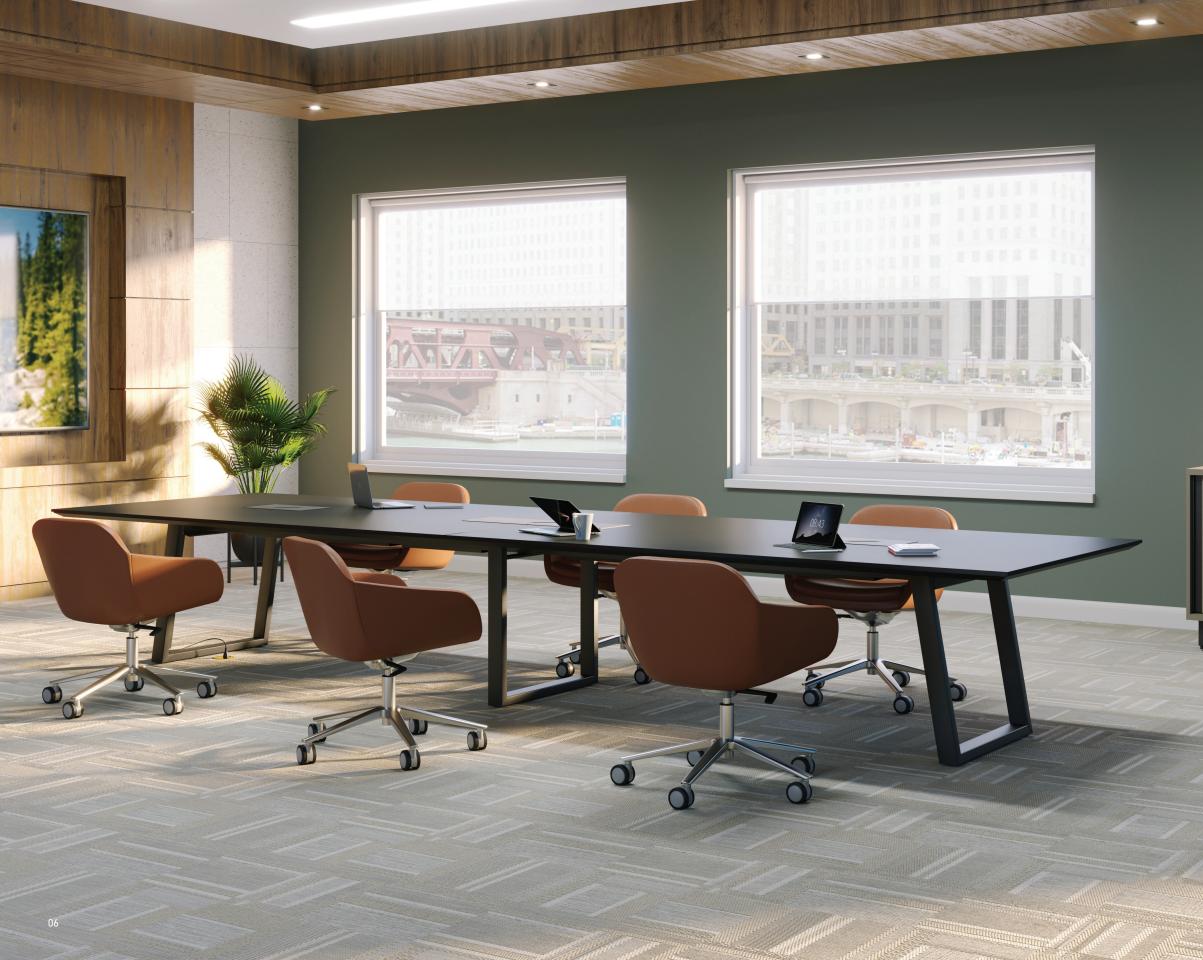

# EXTRA TOUCHES THAT SERVE A PURPOSE.

Every Native piece is designed to add something important to a space. Magnetic wire management, integrated storage compartments, and in-surface power options work hard to make conferencing easy.

Native is full of touches that seamlessly fit together. Like modern design and industrial finishes. Clean lines and integrated technology. And pieces that work together, from the table to the storage.

power options Multiple power placements combined with easy access panels create charging areas with ease.