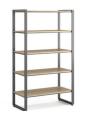

### additional options

Wall mounted credenzas provide storage without taking up floor space and trash can options in credenzas hide visual clutter.

ancillary