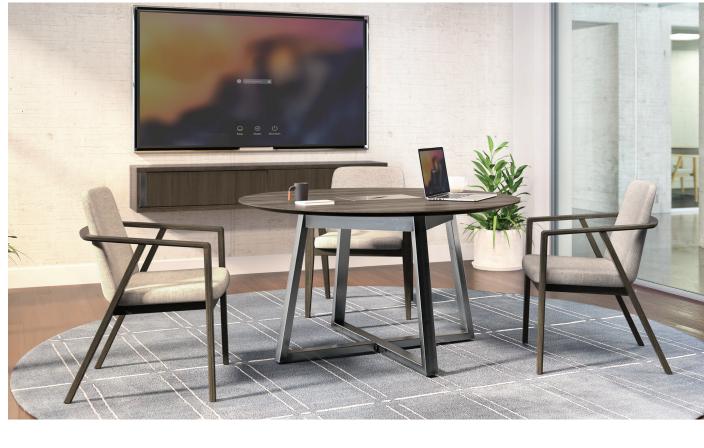

### additional options

Concealed adjustable height mechanisms create opportunities for flexibility in meeting rooms.

media walls

Native is a conference collection designed by Qdesign

love what you do

JSI is quality furniture for work and life.