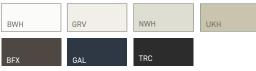

#### additional options

Offset nesting for markerboards provide organized storage and coat hooks add convenience.

| laminate |     |     |     |
|----------|-----|-----|-----|
| BEL      | EGR | FAW | PIL |
| WEA      | MIN | LOF | PIN |
| CSK      | ZEN | DWH | ALB |