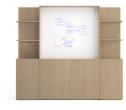

#### additional options

Offset nesting for markerboards provide organized storage and coat hooks add convenience.

| laminate |     |     |     |
|----------|-----|-----|-----|
| BEL      | EGR | FAW | PIL |
| WEA      | MIN | LOF | PIN |
| CSK      | ZEN | DWH | ALB |