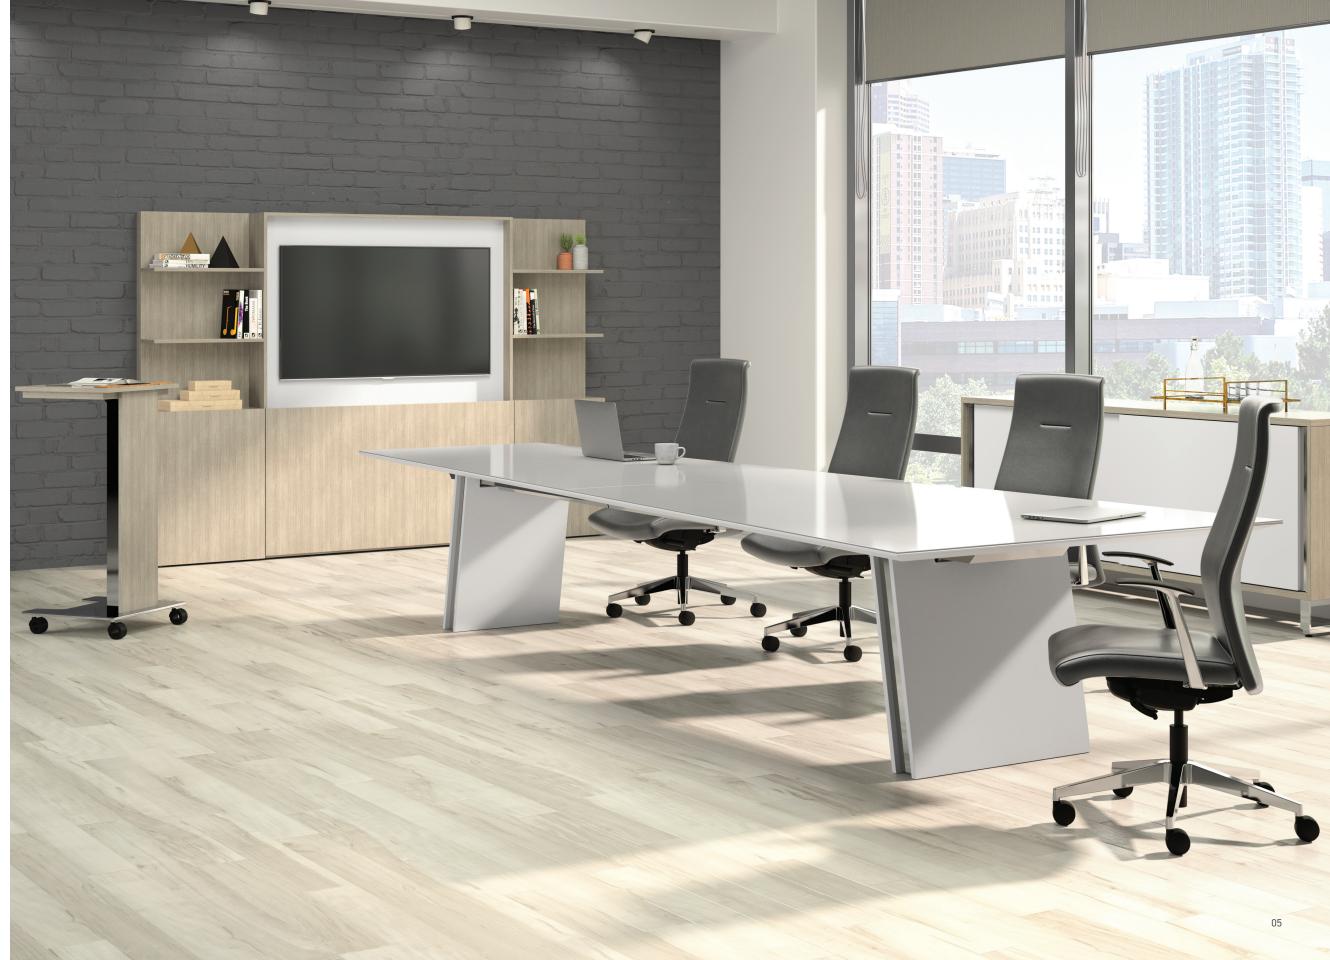

# EXTRA TOUCHES THAT SERVE A PURPOSE.

Every Native piece is designed to add something important to a space. Magnetic wire management, integrated storage compartments, and in-surface power options work hard to make conferencing easy.

Native is full of touches that seamlessly fit together. Like modern design and industrial finishes. Clean lines and integrated technology. And pieces that work together, from the table to the storage.

### additional options

Wall mounted credenzas provide storage without taking up floor space and trash can options in credenzas hide visual clutter.

ancillary

### additional options

Concealed adjustable height mechanisms create opportunities for flexibility in meeting rooms.

media walls

Native is a conference collection designed by Qdesign

love what you do

JSI is quality furniture for work and life.