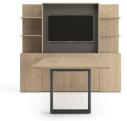

### additional options

Wall mounted credenzas provide storage without taking up floor space and trash can options in credenzas hide visual clutter.

ancillary