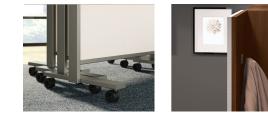

### additional options

Concealed adjustable height mechanisms create opportunities for flexibility in meeting rooms.

media walls

Native is a conference collection designed by Qdesign

love what you do

JSI is quality furniture for work and life.