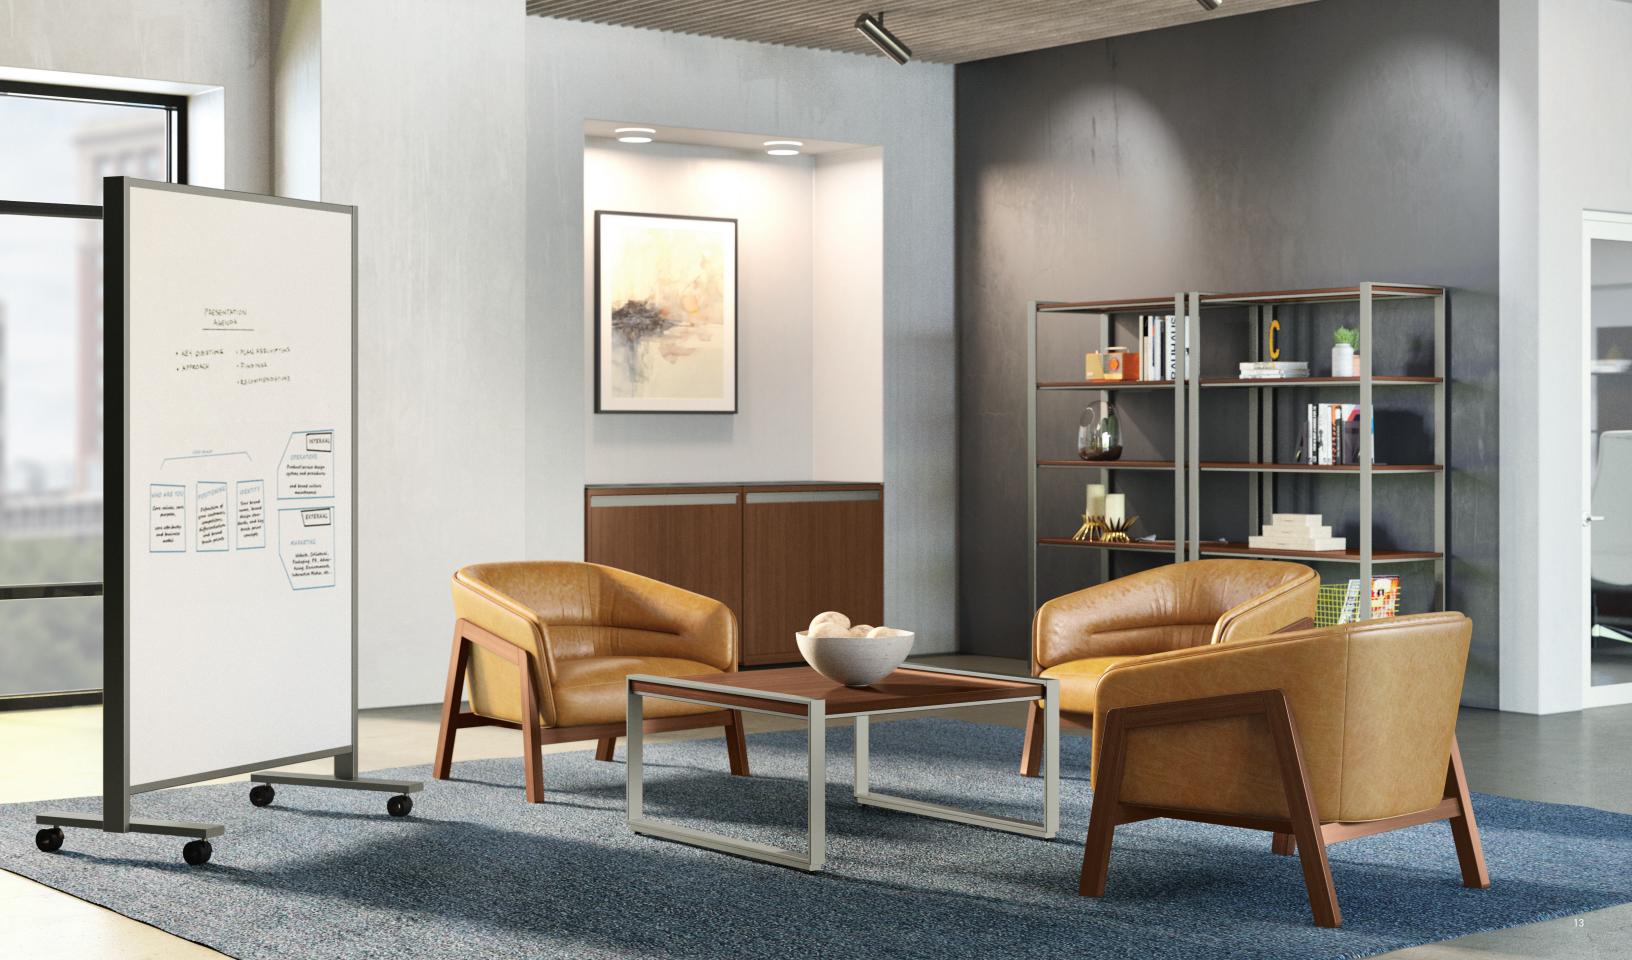

#### additional options

Offset nesting for markerboards provide organized storage and coat hooks add convenience.

| laminate |     |     |     |
|----------|-----|-----|-----|
| BEL      | EGR | FAW | PIL |
| WEA      | MIN | LOF | PIN |
| CSK      | ZEN | DWH | ALB |

# EVERY MEETING FINDS ITS MATCH.

As offices change to serve more than one purpose, Native sets the stage for focused work and impromptu office collaboration.