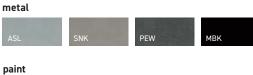

#### additional options

Offset nesting for markerboards provide organized storage and coat hooks add convenience.

| laminate |     |     |     |
|----------|-----|-----|-----|
| BEL      | EGR | FAW | PIL |
| WEA      | MIN | LOF | PIN |
| CSK      | ZEN | DWH | ALB |