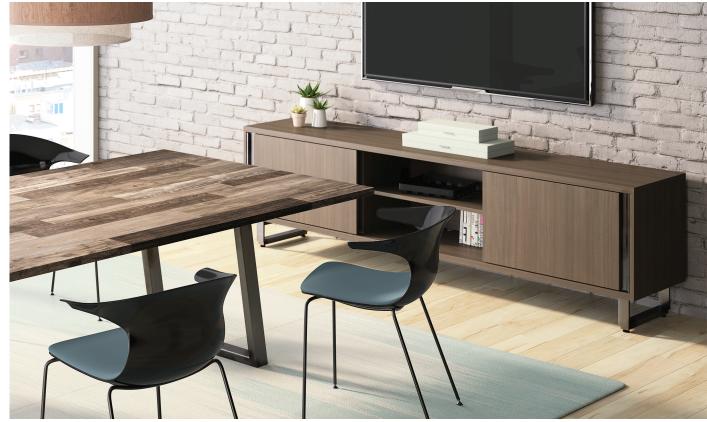

### additional options

Wall mounted credenzas provide storage without taking up floor space and trash can options in credenzas hide visual clutter.

ancillary

Native is full of touches that seamlessly fit together. Like modern design and industrial finishes. Clean lines and integrated technology. And pieces that work together, from the table to the storage.