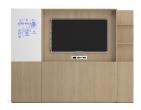

### additional options

Concealed adjustable height mechanisms create opportunities for flexibility in meeting rooms.

media walls

Native is a conference collection designed by Qdesign

love what you do

JSI is quality furniture for work and life.