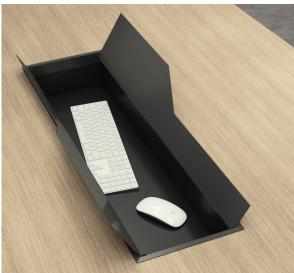

# EXTRA TOUCHES THAT SERVE A PURPOSE.

Every Native piece is designed to add something important to a space. Magnetic wire management, integrated storage compartments, and in-surface power options work hard to make conferencing easy.

power options Multiple power placements combined with easy access panels create charging areas with ease.