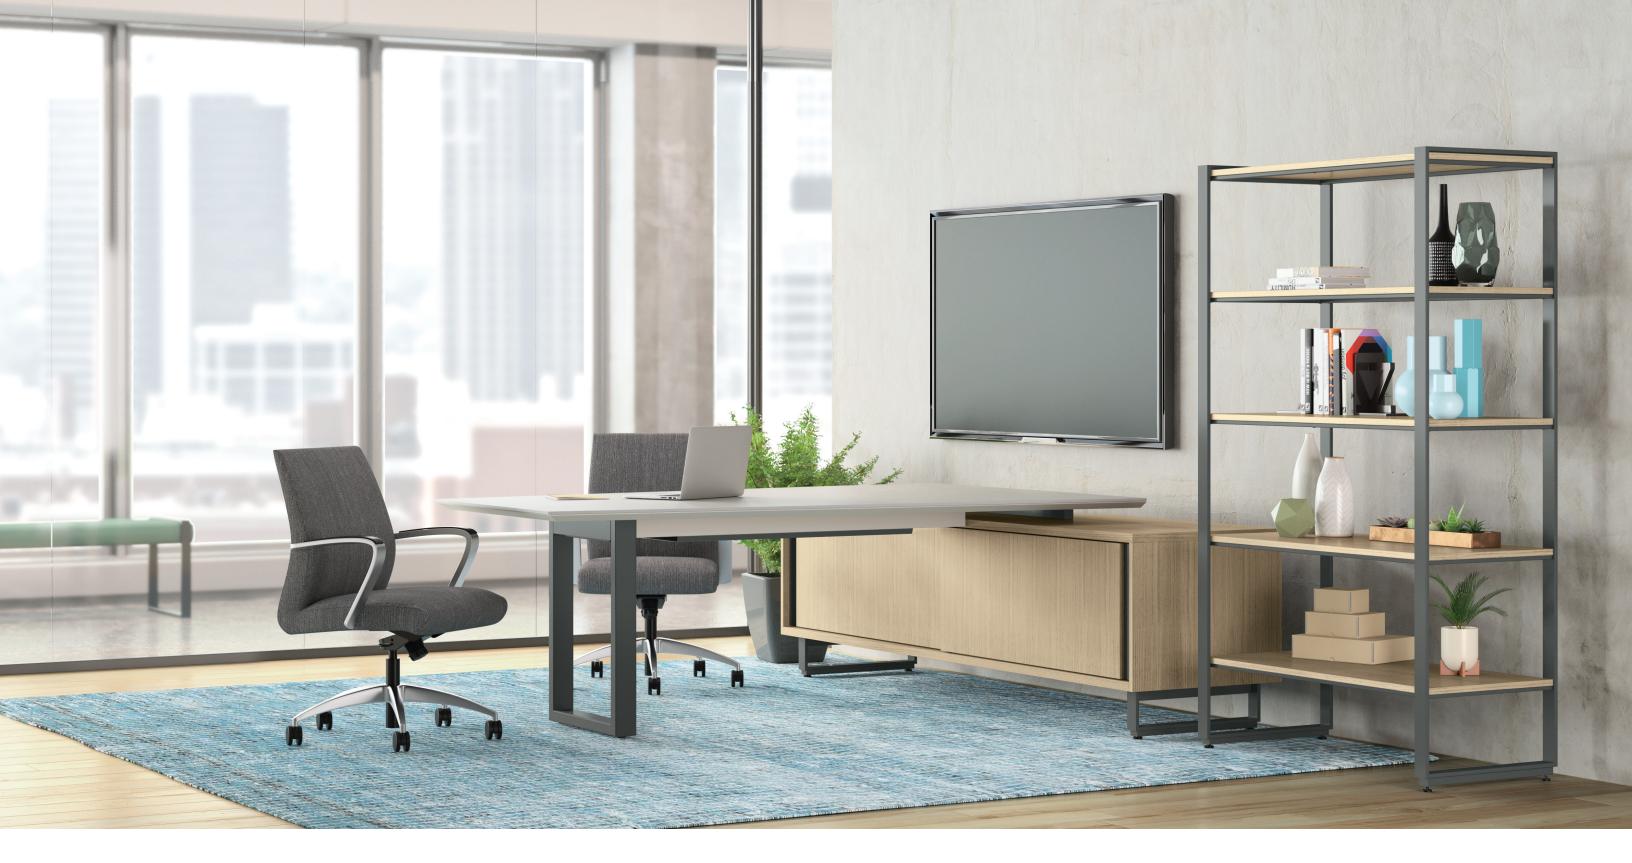

### additional options

Wall mounted credenzas provide storage without taking up floor space and trash can options in credenzas hide visual clutter.

ancillary