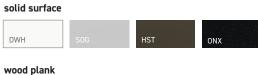

#### additional options

Offset nesting for markerboards provide organized storage and coat hooks add convenience.

| laminate |     |     |     |
|----------|-----|-----|-----|
| BEL      | EGR | FAW | PIL |
| WEA      | MIN | LOF | PIN |
| CSK      | ZEN | DWH | ALB |