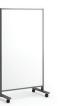

#### additional options

Offset nesting for markerboards provide organized storage and coat hooks add convenience.

| laminate |     |     |     |
|----------|-----|-----|-----|
| BEL      | EGR | FAW | PIL |
| WEA      | MIN | LOF | PIN |
| CSK      | ZEN | DWH | ALB |