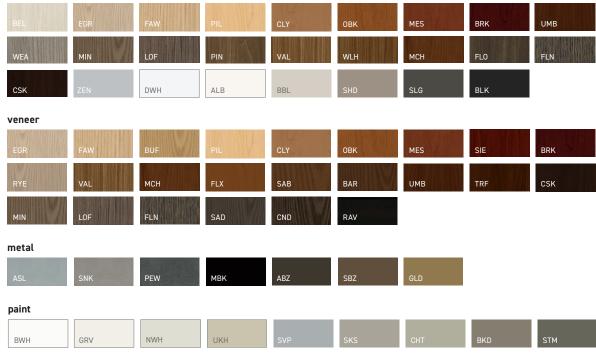

#### additional options

Offset nesting for markerboards provide organized storage and coat hooks add convenience.

| laminate |     |     |     |
|----------|-----|-----|-----|
| BEL      | EGR | FAW | PIL |
| WEA      | MIN | LOF | PIN |
| CSK      | ZEN | DWH | ALB |