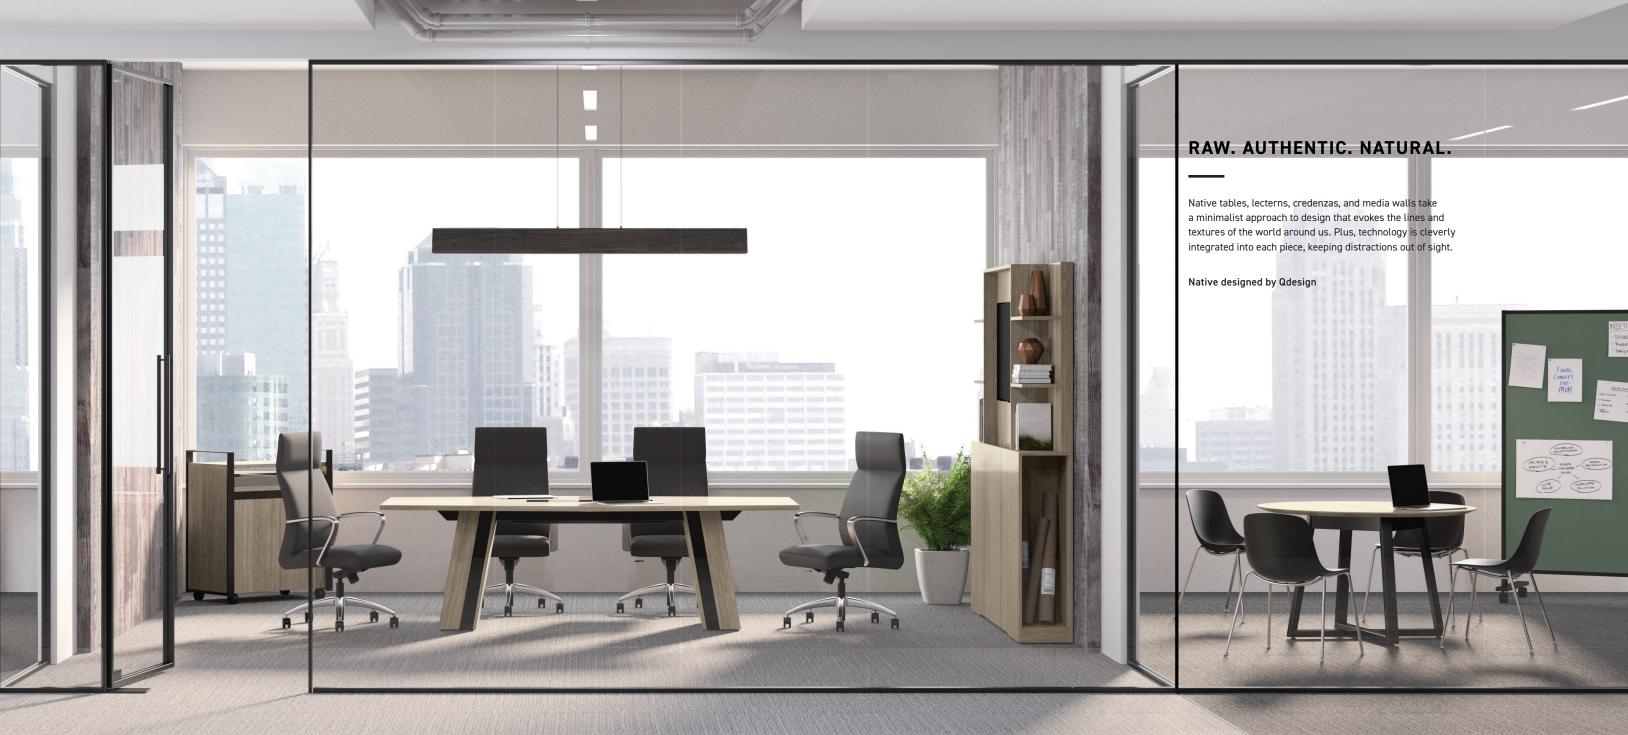

Native is full of touches that seamlessly fit together. Like modern design and industrial finishes. Clean lines and integrated technology. And pieces that work together, from the table to the storage.

### additional options

Concealed adjustable height mechanisms create opportunities for flexibility in meeting rooms.

media walls

Native is a conference collection designed by Qdesign

love what you do

JSI is quality furniture for work and life.