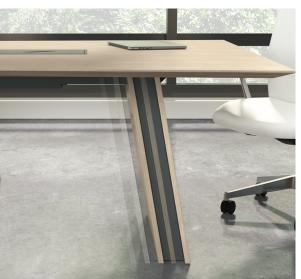

# EXTRA TOUCHES THAT SERVE A PURPOSE.

Every Native piece is designed to add something important to a space. Magnetic wire management, integrated storage compartments, and in-surface power options work hard to make conferencing easy.