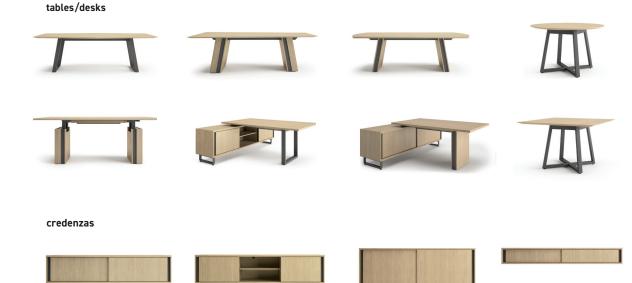

Native is full of touches that seamlessly fit together. Like modern design and industrial finishes. Clean lines and integrated technology. And pieces that work together, from the table to the storage.