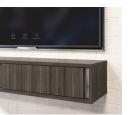

### additional options

Wall mounted credenzas provide storage without taking up floor space and trash can options in credenzas hide visual clutter.

ancillary