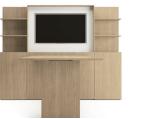

### additional options

Concealed adjustable height mechanisms create opportunities for flexibility in meeting rooms.

media walls

Native is a conference collection designed by Qdesign

love what you do

JSI is quality furniture for work and life.