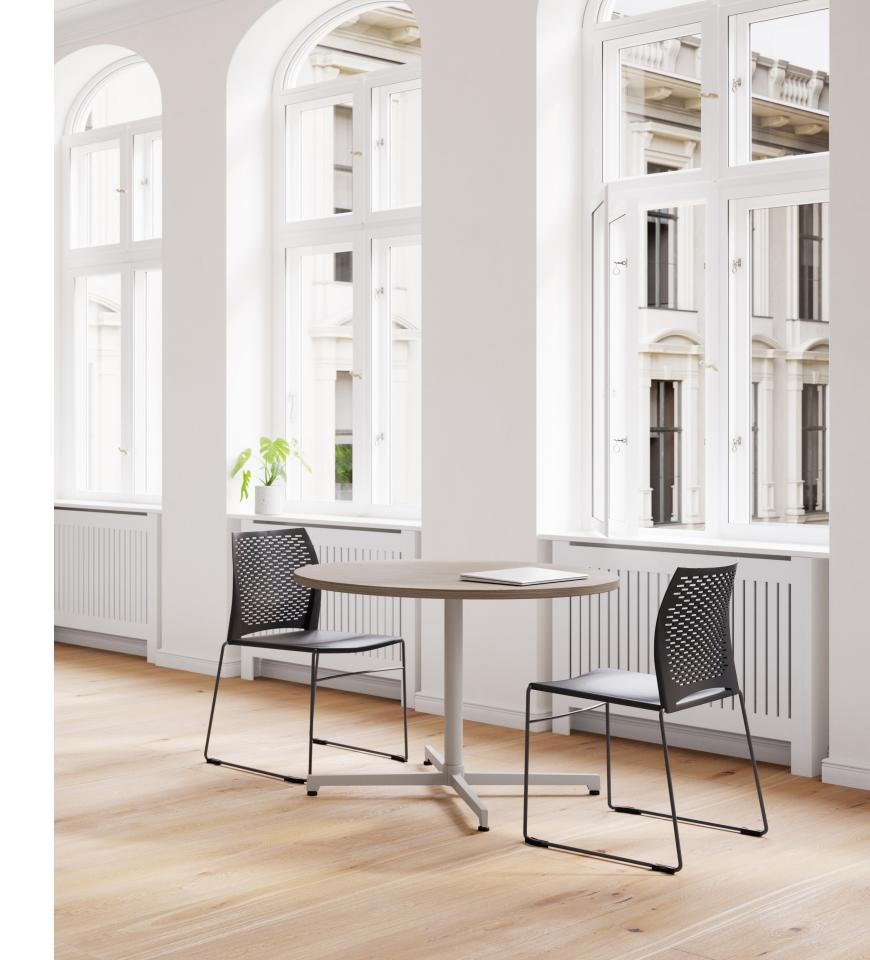

## COZY. ENGAGING. ADAPTABLE.

Use Nosh to unify the design of an open dining space, or bring easy flexibility to smaller collaborative mixed use spaces. Choose from modern finishes to create just the right vibe.

meetNozh.

A fun place to chat, grab a bite, and spark the kind of collaboration that just happens naturally. Nosh tables are where great conversations and connections begin.