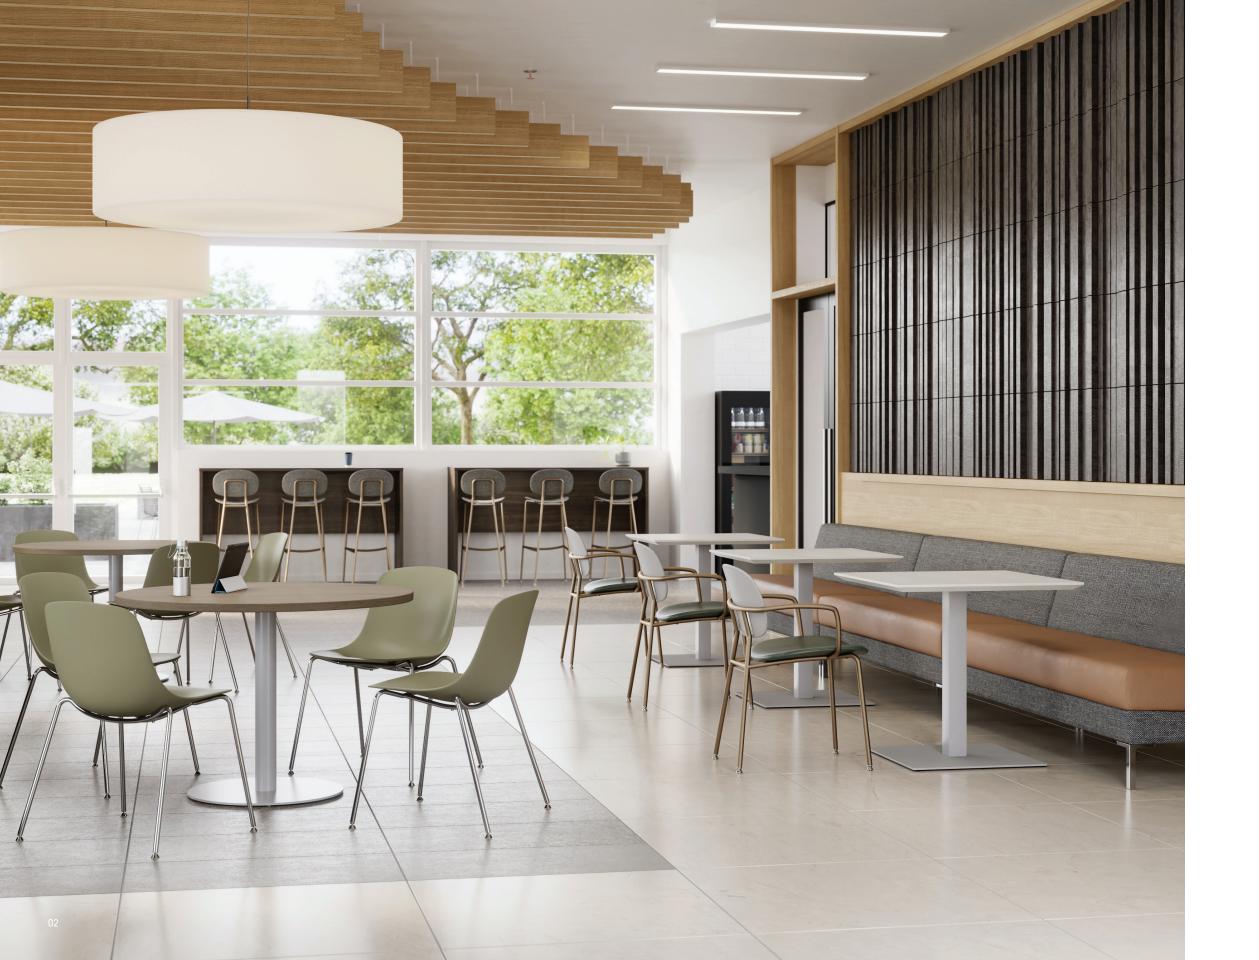

## COZY. ENGAGING. ADAPTABLE.

Use Nosh to unify the design of an open dining space, or bring easy flexibility to smaller collaborative mixed use spaces. Choose from modern finishes to create just the right vibe.

meetNozh.

A fun place to chat, grab a bite, and spark the kind of collaboration that just happens naturally. Nosh tables are where great conversations and connections begin.