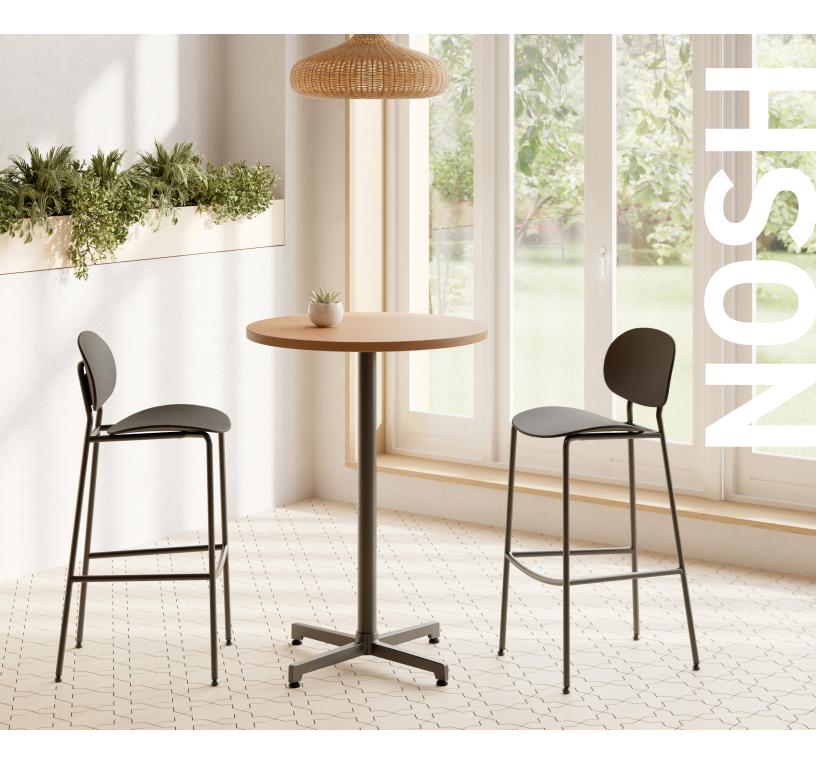

## COZY. ENGAGING. ADAPTABLE.

Use Nosh to unify the design of an open dining space, or bring easy flexibility to smaller collaborative mixed use spaces. Choose from modern finishes to create just the right vibe.

meetNozh.

A fun place to chat, grab a bite, and spark the kind of collaboration that just happens naturally. Nosh tables are where great conversations and connections begin.

## A FEEL THAT JUST FITS.

Stick with rounded tops for a pull-up-a-chair style, or choose square edges for a clean, focused look.

X4-base

love what you do

JSI is quality furniture for work and life.

T-base

800.457.4511 TOLL FREE 812.482.3204 OFFICE