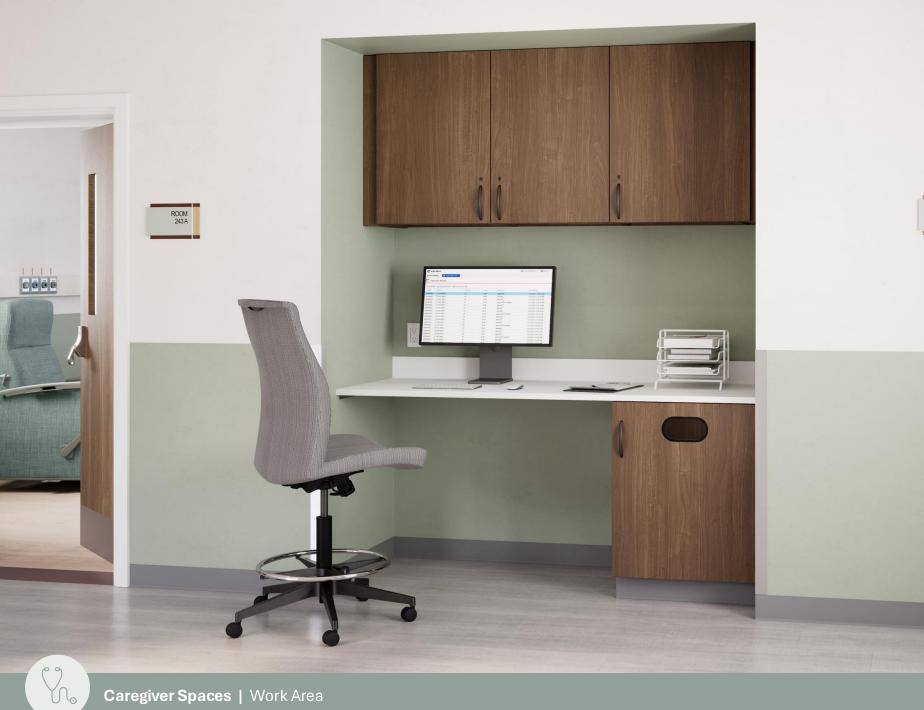

## Caregiver Spaces

Recharge, regroup, and feel supported in spaces that provide resources needed most for moments away.

## **PRIVATE OFFICE**

Proxy swivel

Proxy swivel

Satisse seating

Kindera recliner

Copilot table

Caregiver Spaces | Work Area

Proxy swivel