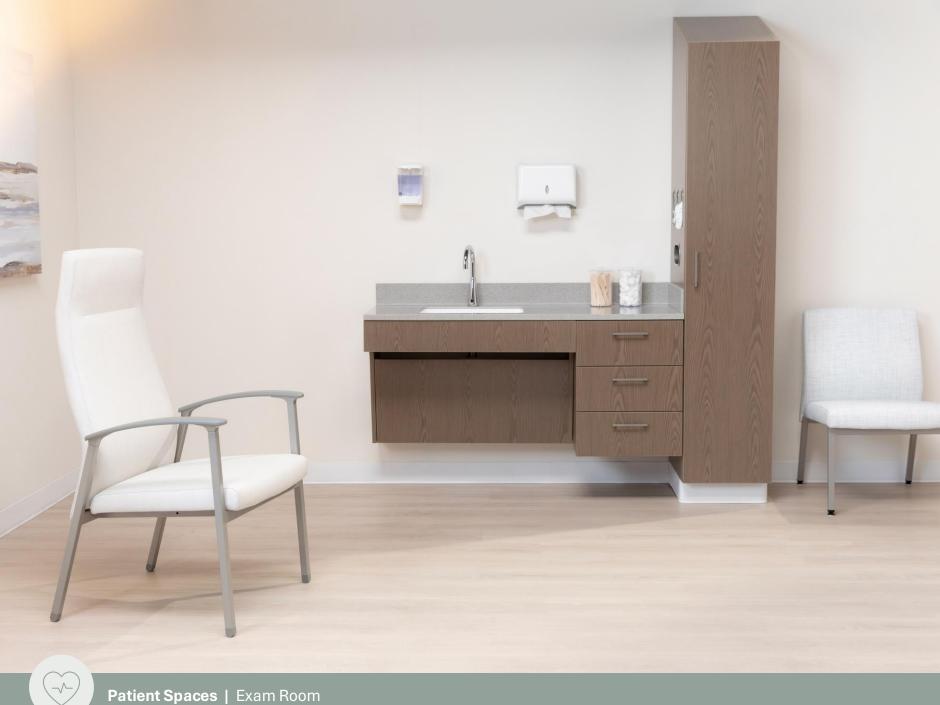

### Patient Spaces

Supportive healing spaces that are reassuring, comfortable, and promote well-being.

**TREATMENT AREA** 

Copilot table

Patient Spaces | Patient Room

Copilot table

Kindera recliner

Forge casework

Copilot table

Kindera recliner

Copilot table

Patient Spaces | Patient Room

Copilot table

Satisse seating

Satisse seating

Satisse seating

Kindera recliner

Satisse seating

Kindera recliner

Kindera recliners

Kindera recliners

Copilot pull-up tables

Satisse lounge

Patient Spaces | Treatment Area