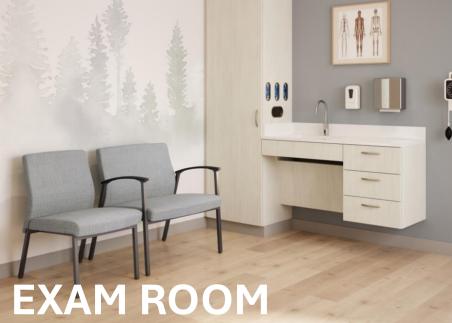

### Patient Spaces

Supportive healing spaces that are reassuring, comfortable, and promote well-being.

**TREATMENT AREA** 

Copilot table

Patient Spaces | Patient Room

Copilot table

Kindera recliner

Forge casework