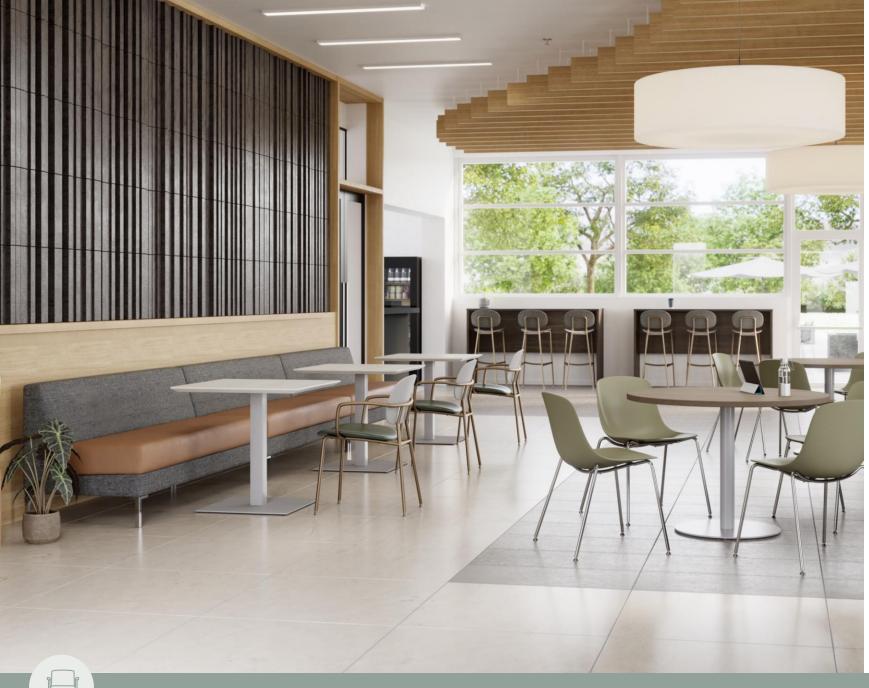

## Community Spaces

With inviting design and a diverse offering, guests are encouraged to relax and find support in the moment.

Satisse lounge

Satisse tables

Poet lounge

Poet table

Prost table

Reef table

Knox seating

Satisse table

Prost table

Satisse lounge

Satisse tables

Satisse tables

Satisse tables

Prost table

Satisse tables

Satisse tables

Prost table

Moto table

Poet lounge

Arwyn tables

Indiepoufs

Bourne seating

Teekan lounge

Bryn seating

Nosh tables

Reef tables

Wink seating

**Community Spaces** | Café + Dining

Bryn stools

Reef tables

Bryn seating

Nosh tables

Teekan lounge

**Community Spaces |** Café + Dining

Knox seating

Moto lounge

Nosh table

Reef tables

Hoopz seating

Nosh tables

Community Spaces | Café + Dining

Millie seating

Nosh tables

Community Spaces | Café + Dining

Jude seating

Romytables