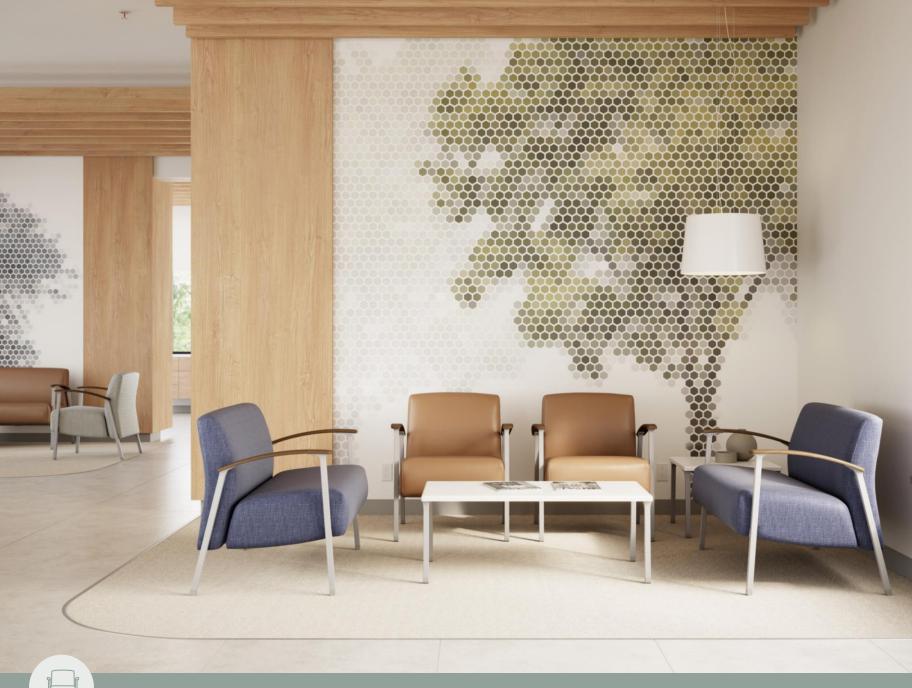

### Patient Spaces

Supportive healing spaces that are reassuring, comfortable, and promote well-being.

**TREATMENT AREA** 

Copilot table

Patient Spaces | Patient Room

Copilot table

Kindera recliner

Forge casework