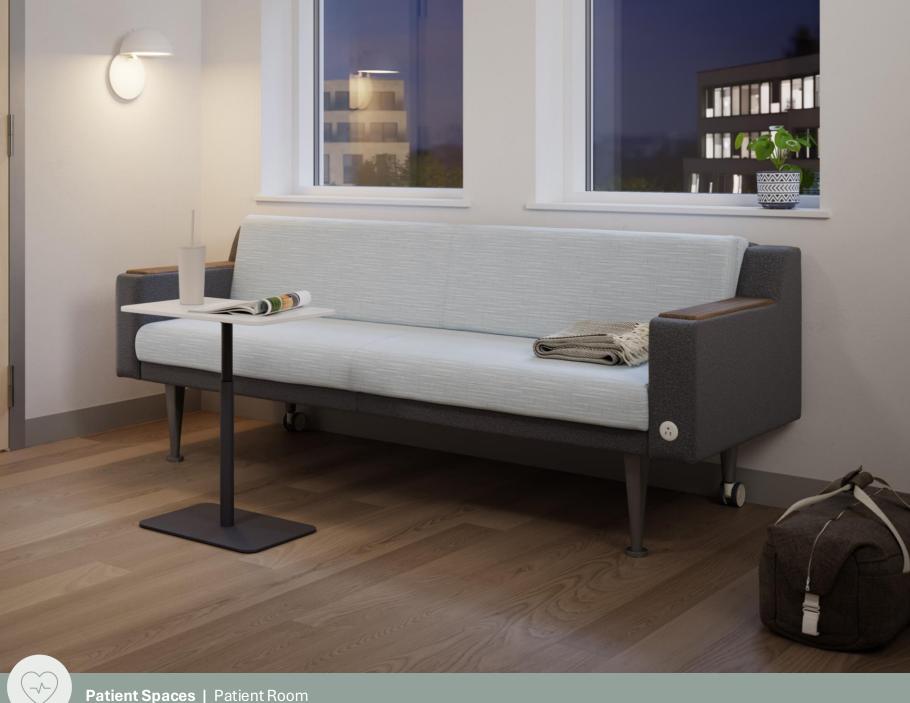

### Patient Spaces

Supportive healing spaces that are reassuring, comfortable, and promote well-being.

**TREATMENT AREA** 

Copilot table

Patient Spaces | Patient Room

Copilot table

Kindera recliner

Forge casework

Copilot table

Kindera recliner

Copilot table

Patient Spaces | Patient Room

Copilot table

Satisse seating

Satisse seating

Satisse seating