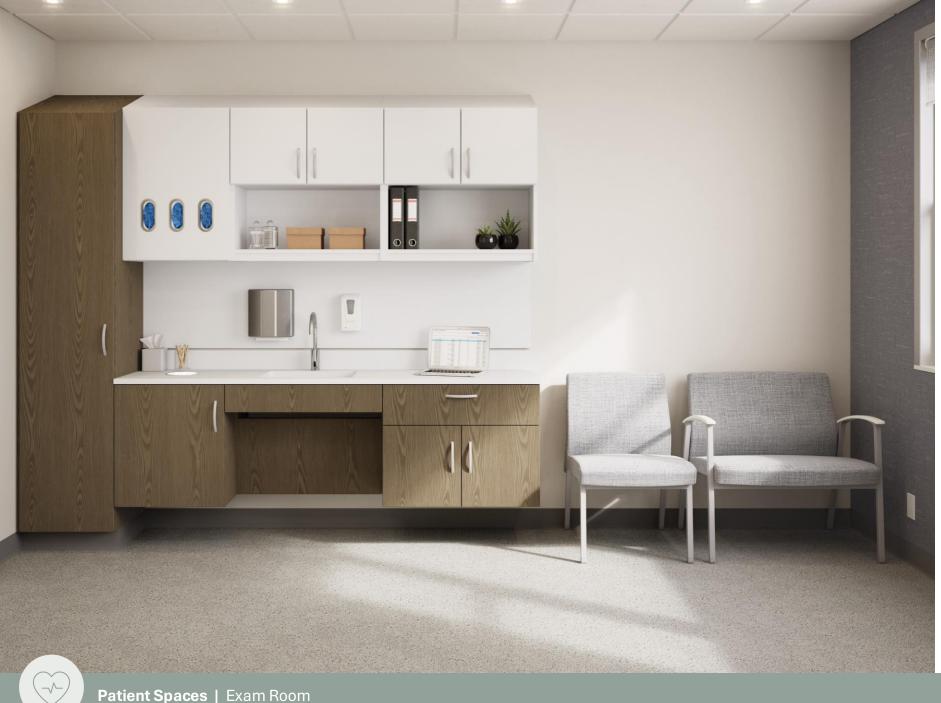

### Patient Spaces

Supportive healing spaces that are reassuring, comfortable, and promote well-being.

**TREATMENT AREA** 

Copilot table

Patient Spaces | Patient Room

Copilot table

Kindera recliner

Forge casework