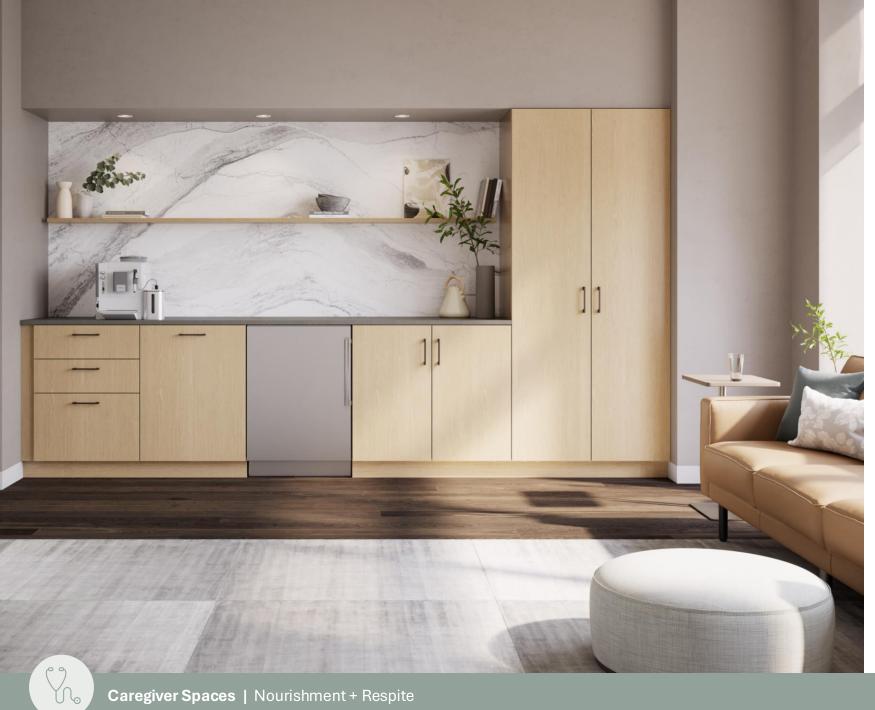

## Caregiver Spaces

Recharge, regroup, and feel supported in spaces that provide resources needed most for moments away.

Bryn seating

Moto tables

Reef table

Bourne stools

Forge lockers

Caregiver Spaces | Nourishment + Respite

Somna sleep sofa

Copilot table