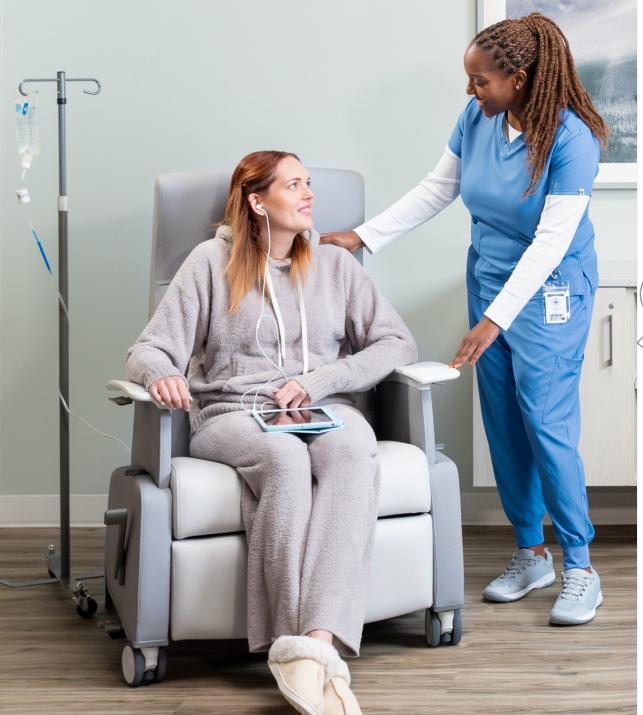

### Patient Spaces

Supportive healing spaces that are reassuring, comfortable, and promote well-being.

**TREATMENT AREA** 

Copilot table

Patient Spaces | Patient Room

Copilot table

Kindera recliner

Forge casework

Kindera recliner

Satisse seating

Kindera recliner

Kindera recliners

Kindera recliners

Copilot pull-up tables

Satisse lounge

Patient Spaces | Treatment Area