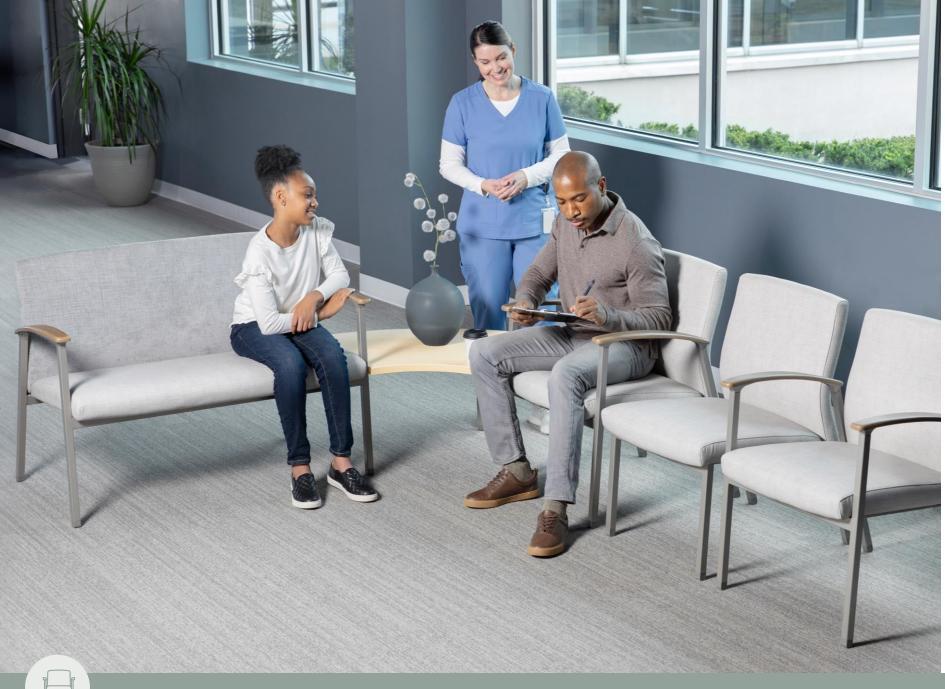

### Patient Spaces

Supportive healing spaces that are reassuring, comfortable, and promote well-being.

**TREATMENT AREA** 

Copilot table

Patient Spaces | Patient Room

Copilot table

Kindera recliner

Forge casework

Copilot table

Kindera recliner

Copilot table

Patient Spaces | Patient Room

Copilot table

Satisse seating

Satisse seating

Satisse seating

Kindera recliner

Satisse seating

Kindera recliner

Kindera recliners

Kindera recliners

Copilot pull-up tables

Satisse lounge

Patient Spaces | Treatment Area