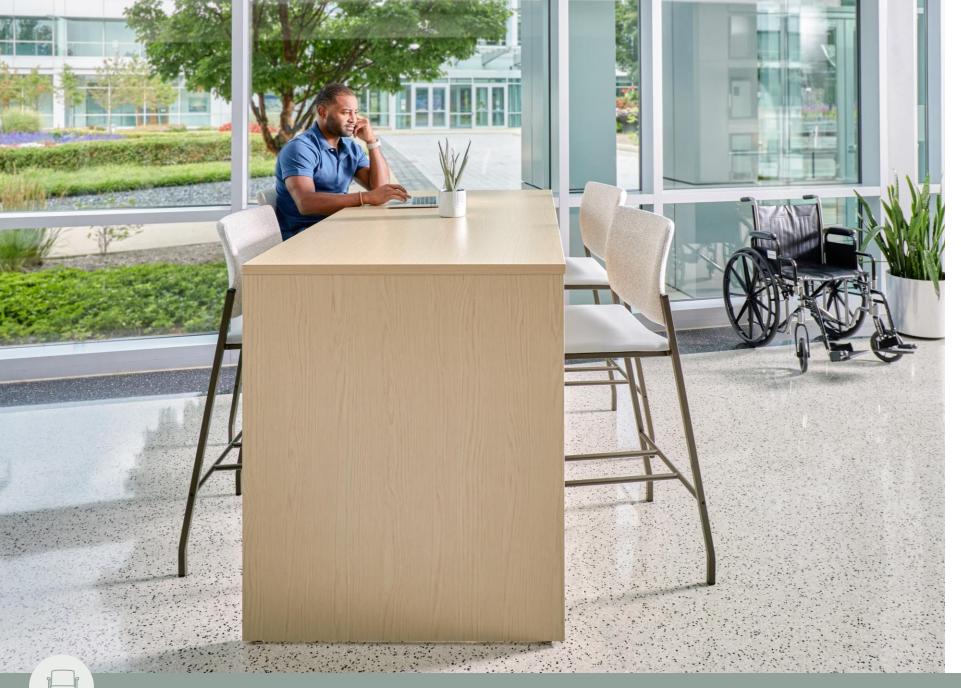

### Patient Spaces

Supportive healing spaces that are reassuring, comfortable, and promote well-being.

**TREATMENT AREA** 

Copilot table

Patient Spaces | Patient Room

Copilot table

Kindera recliner

Forge casework

Copilot table

Kindera recliner

Copilot table

Patient Spaces | Patient Room

Copilot table

Satisse seating

Satisse seating

Satisse seating

Kindera recliner

Satisse seating

Kindera recliner

Kindera recliners

Kindera recliners

Copilot pull-up tables

Satisse lounge

Patient Spaces | Treatment Area