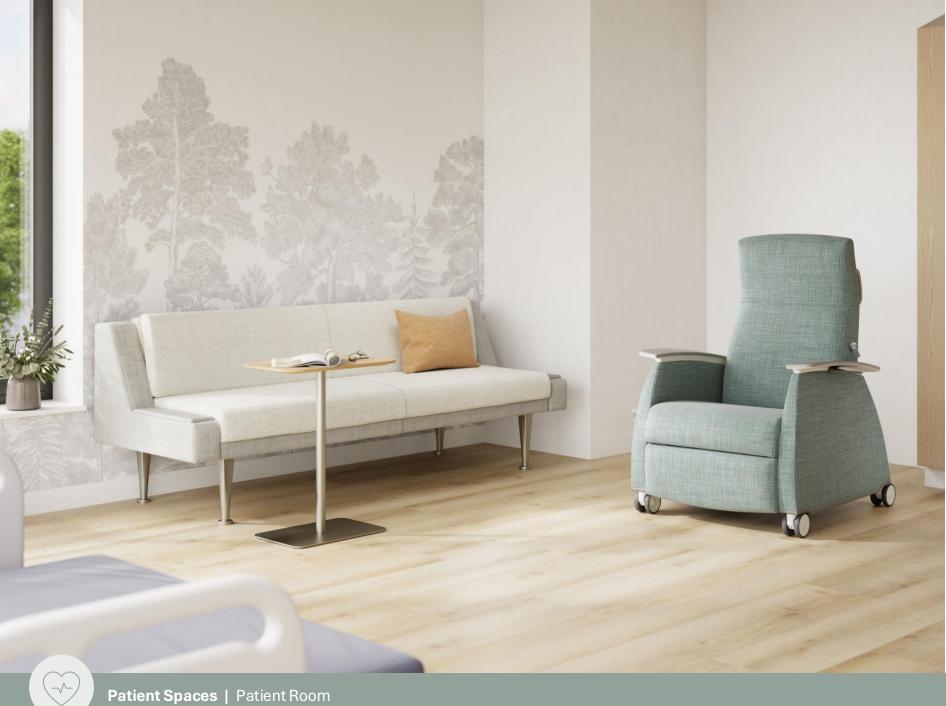

### Patient Spaces

Supportive healing spaces that are reassuring, comfortable, and promote well-being.

**TREATMENT AREA** 

Copilot table

Patient Spaces | Patient Room

Copilot table

Kindera recliner

Forge casework

Copilot table

Kindera recliner

Copilot table

Patient Spaces | Patient Room

Copilot table

Satisse seating

Satisse seating

Satisse seating

Kindera recliner

Satisse seating

Kindera recliner

Kindera recliners

Kindera recliners

Copilot pull-up tables

Satisse lounge

Patient Spaces | Treatment Area

Kindera recliner