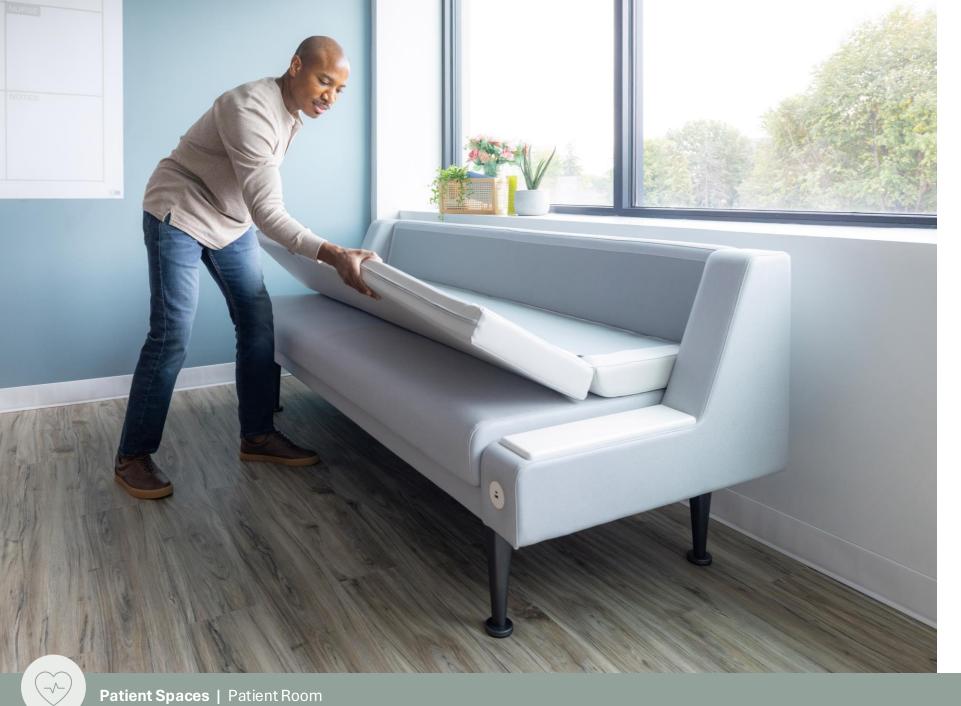

### Patient Spaces

Supportive healing spaces that are reassuring, comfortable, and promote well-being.

**TREATMENT AREA** 

Copilot table

Patient Spaces | Patient Room

Copilot table

Kindera recliner

Forge casework

Copilot table

Kindera recliner

Copilot table

Patient Spaces | Patient Room

Copilot table

Satisse seating

Satisse seating

Satisse seating