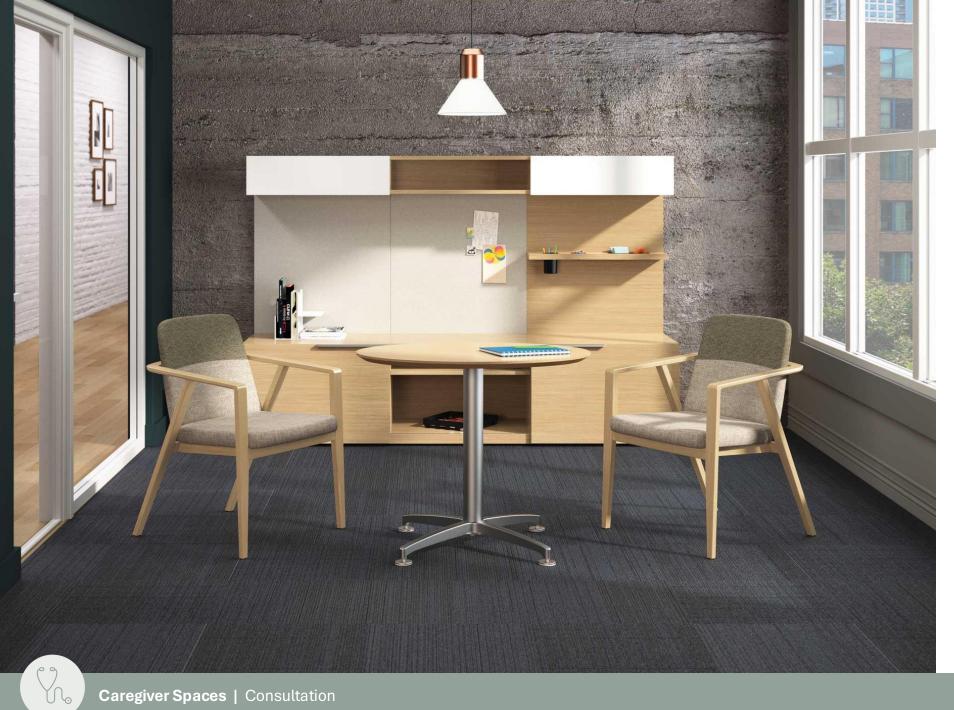

Arwyn tables

Caregiver Spaces | Consultation

Bourneseating

Native table

Cosgrove guest

Lok conference

Caregiver Spaces | Consultation

Native media unit

Newton swivel

Bourneseating

Flux casegoods

Lok conference

Arwyn seating

Bourneseating

Bournetable

Caregiver Spaces | Consultation