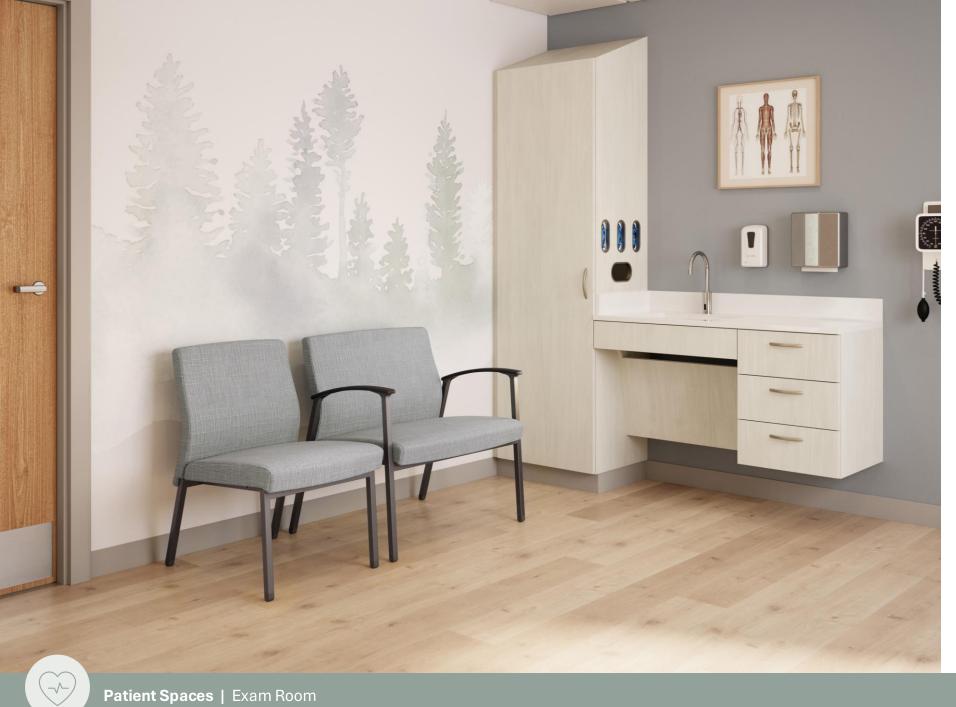

### Patient Spaces

Supportive healing spaces that are reassuring, comfortable, and promote well-being.

**TREATMENT AREA** 

Copilot table

Patient Spaces | Patient Room

Copilot table

Kindera recliner

Forge casework

Copilot table

Kindera recliner

Copilot table

Patient Spaces | Patient Room

Copilot table

Satisse seating

Satisse seating

Satisse seating

Kindera recliner

Satisse seating

Kindera recliner

Kindera recliners

Kindera recliners

Copilot pull-up tables

Satisse lounge

Patient Spaces | Treatment Area