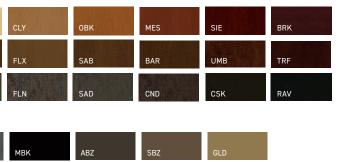

## cushion styles

plain

quilted

wood foot

metal foot

arm caps

black 3d laminate

veneer

solid wood

EGR FAW BUF PIL

DWH SOG HST ONX

wood sled

solid surface

single seat with wood feet

single seat with metal feet

single seat with wood sled base