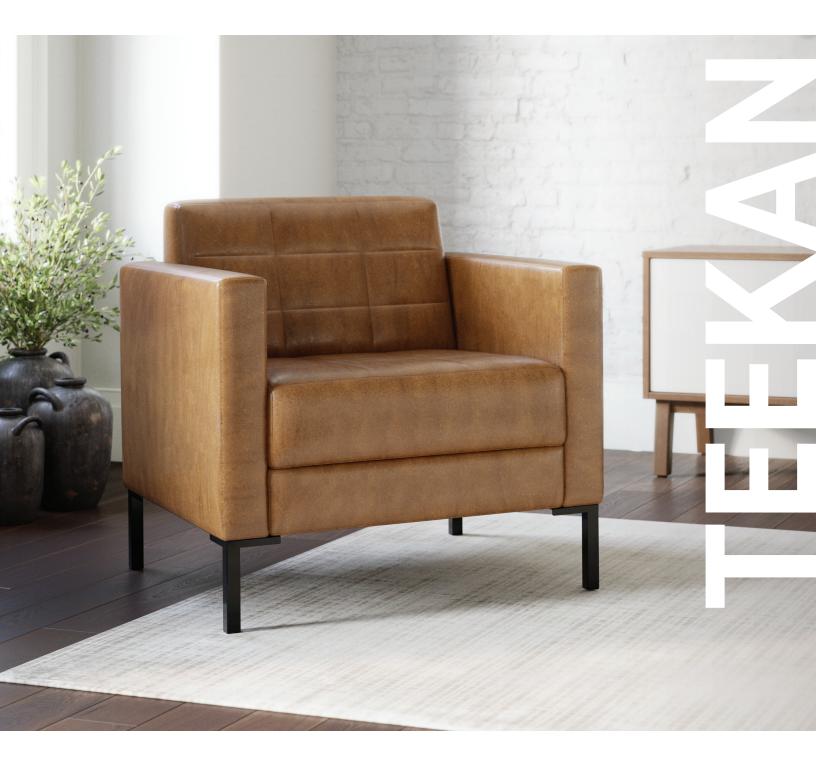

classic lourge

## A CLASSIC, ALL-PURPOSE LOUNGE COLLECTION.

Functionality and simplicity meet beauty and finesse. Teekan is a timeless lounge series with elevated details that is versatile enough to fit perfectly into any environment.