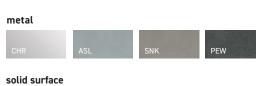

## cushion styles

plain

quilted

wood foot

metal foot

arm caps

black 3d laminate

veneer

solid wood

EGR FAW BUF PIL

DWH SOG HST ONX

wood sled

solid surface

single seat with wood feet

single seat with metal feet

single seat with wood sled base