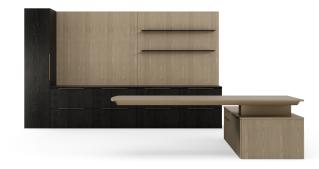

l unit with adjustable height desk

bench height l unit with adjustable height desk

u unit with open shelves and overhead

l unit workwall with overhead

l unit workwall with adjustable height bridge

cantilever table with workwall storage

teaming touchdown with adjustable height credenzas

bench height l unit with open shelves

bench height l unit with floating accessory shelf

l unit with pedestal desk and cubby overhead

teaming u units with bench height credenza