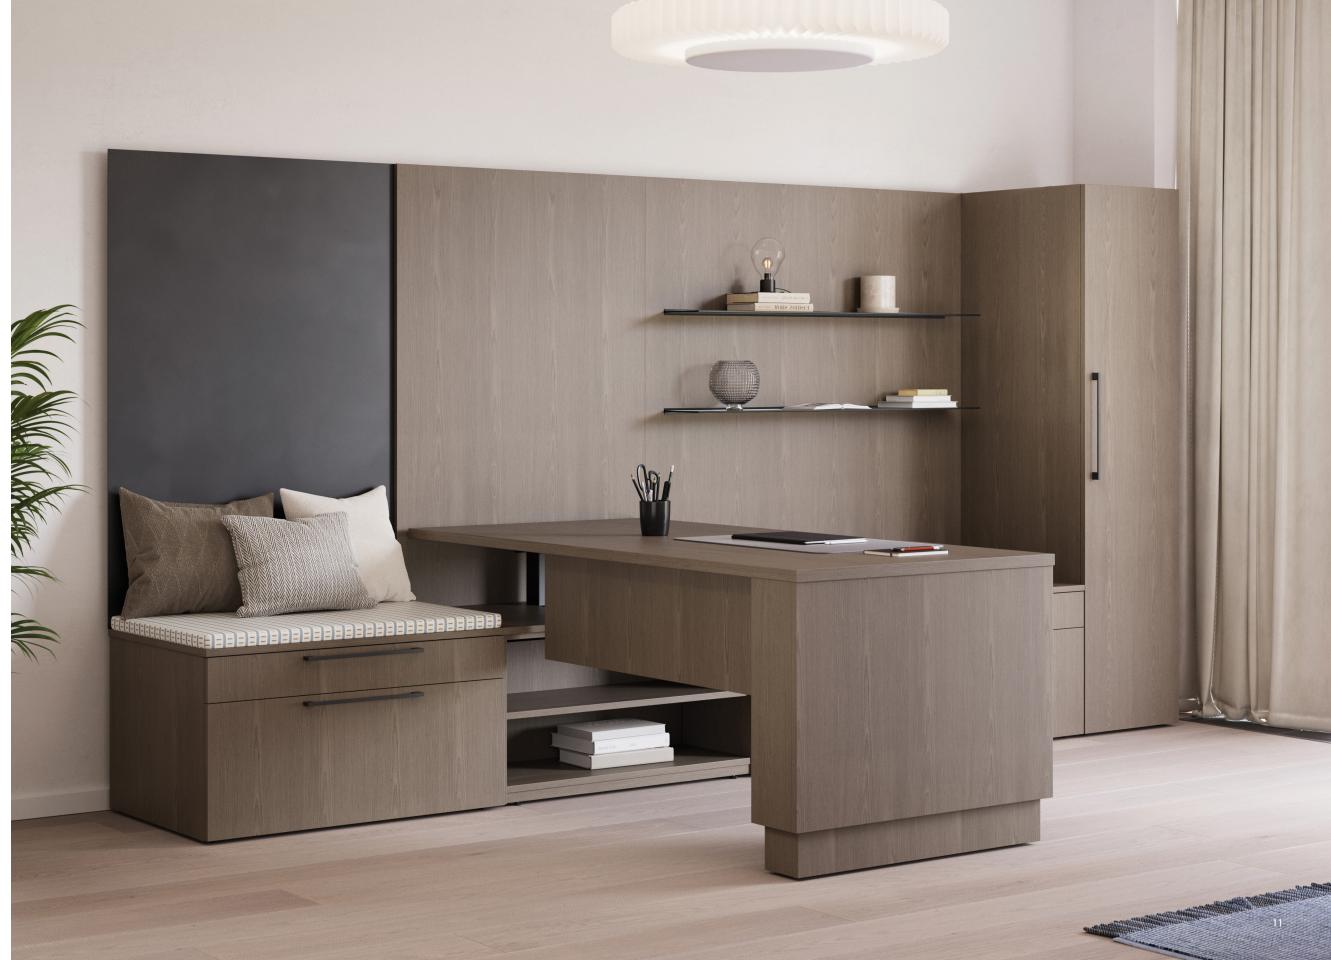

## REDEFINING THE OFFICE SPACE.

Forever timeless meets freshly modern. Vision's refined details, elevated finishes and smart technology set the new expectation for office setups.

l unit with peninsula desk and sliding door overhead

l unit with adjustable height desk

bench height l unit with adjustable height desk

u unit with open shelves and overhead

l unit workwall with overhead

l unit workwall with adjustable height bridge

cantilever table with workwall storage