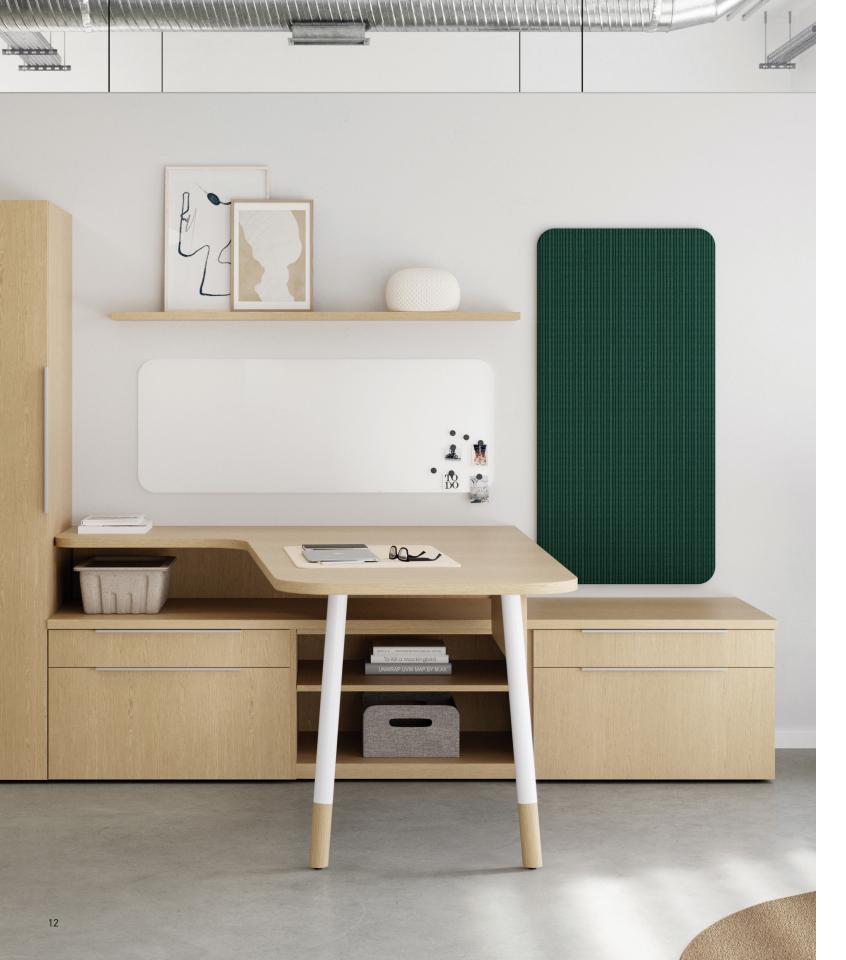

teaming touchdown with adjustable height credenzas

bench height l unit with open shelves

bench height l unit with floating accessory shelf

l unit with pedestal desk and cubby overhead

teaming u units with bench height credenza

floating shelf – veneer / laminate

adjustable height units

t-base table bridge

technology

adjustable height control

wall panel – veneer / laminate – glass tackboard

a H

UU