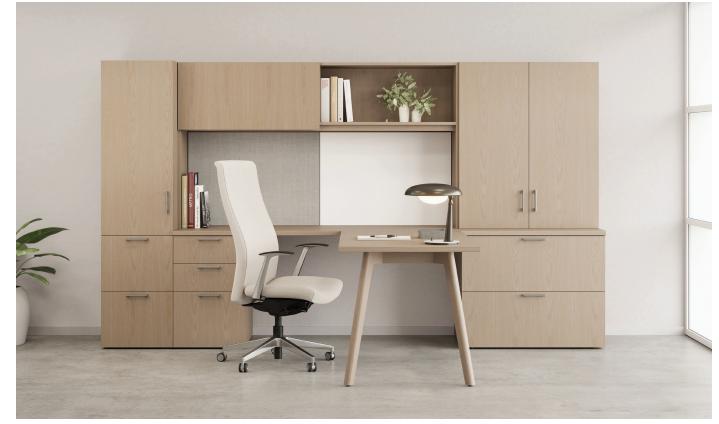

l unit with adjustable height desk

bench height l unit with adjustable height desk

u unit with open shelves and overhead

l unit workwall with overhead

l unit workwall with adjustable height bridge

cantilever table with workwall storage

teaming touchdown with adjustable height credenzas

bench height l unit with open shelves

bench height l unit with floating accessory shelf

l unit with pedestal desk and cubby overhead

teaming u units with bench height credenza