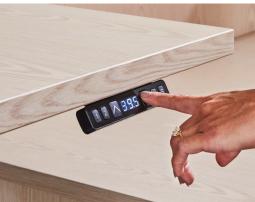

## TAKE YOUR SPACE TO THE NEXT LEVEL.

KOFFIE ()

Vision's stunning adjustable height cantilevered table brings sophistication and function to office and meeting spaces. Shown here with JSI's BeSPACE credenza, this table adds beauty and innovation to any environment.

floating shelf – veneer / laminate

adjustable height units

t-base table bridge

technology

adjustable height control

wall panel – veneer / laminate – glass tackboard

a H

UU