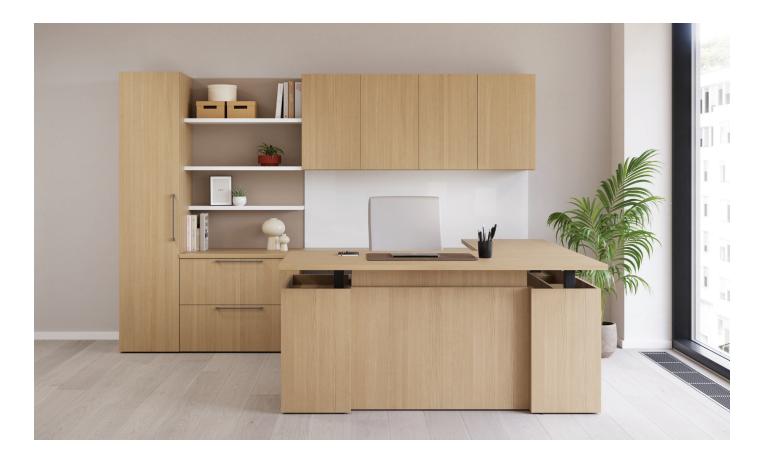

## REDEFINING THE OFFICE SPACE.

Forever timeless meets freshly modern. Vision's refined details, elevated finishes and smart technology set the new expectation for office setups.

l unit with peninsula desk and sliding door overhead

l unit with adjustable height desk

bench height l unit with adjustable height desk

u unit with open shelves and overhead

l unit workwall with overhead

l unit workwall with adjustable height bridge

cantilever table with workwall storage