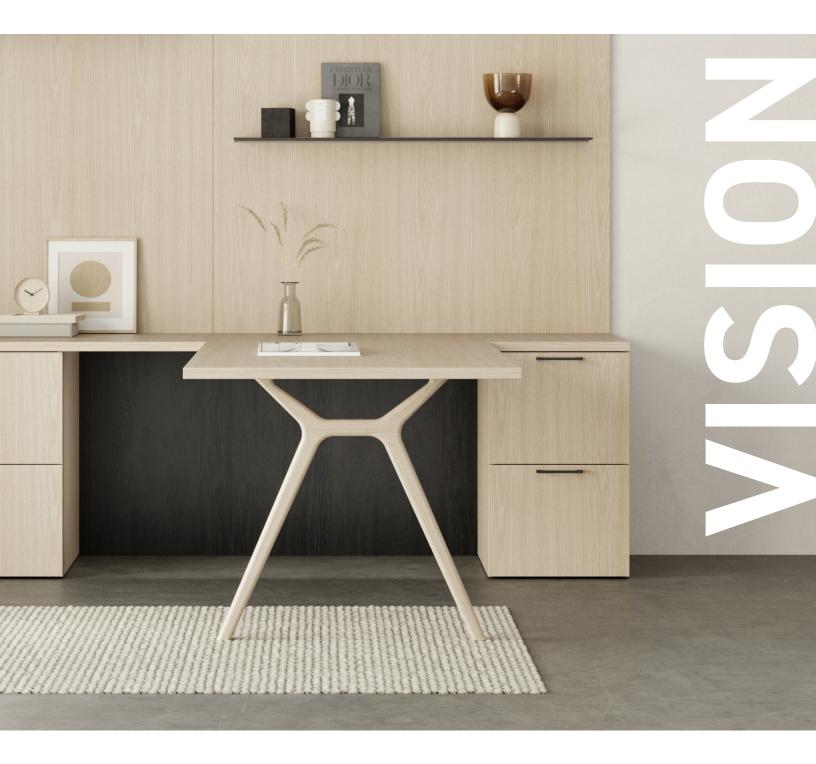

## TAKE YOUR SPACE TO THE NEXT LEVEL.

KOFFIE ()

Vision's stunning adjustable height cantilevered table brings sophistication and function to office and meeting spaces. Shown here with JSI's BeSPACE credenza, this table adds beauty and innovation to any environment.