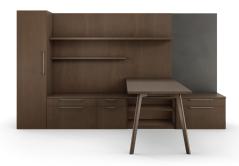

## TAKE YOUR SPACE TO THE NEXT LEVEL.

KOFFIE ()

Vision's stunning adjustable height cantilevered table brings sophistication and function to office and meeting spaces. Shown here with JSI's BeSPACE credenza, this table adds beauty and innovation to any environment.