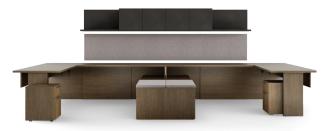

## TAKE YOUR SPACE TO THE NEXT LEVEL.

KOFFIE ()

Vision's stunning adjustable height cantilevered table brings sophistication and function to office and meeting spaces. Shown here with JSI's BeSPACE credenza, this table adds beauty and innovation to any environment.

## REDEFINING THE OFFICE SPACE.

Forever timeless meets freshly modern. Vision's refined details, elevated finishes and smart technology set the new expectation for office setups.

l unit with peninsula desk and sliding door overhead