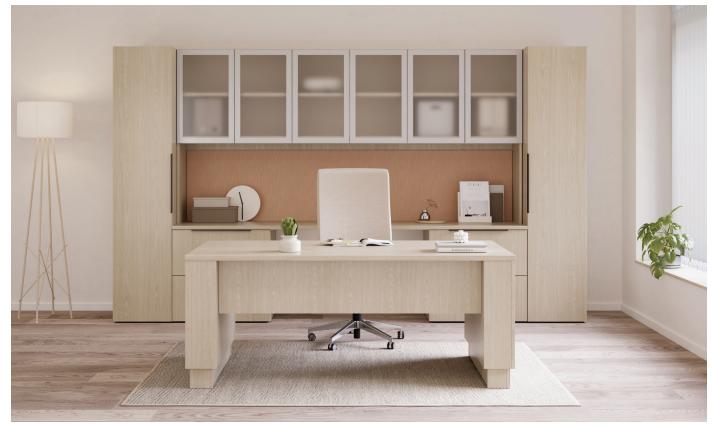

## REDEFINING THE OFFICE SPACE.

Forever timeless meets freshly modern. Vision's refined details, elevated finishes and smart technology set the new expectation for office setups.

l unit with peninsula desk and sliding door overhead

l unit with adjustable height desk

bench height l unit with adjustable height desk

u unit with open shelves and overhead

l unit workwall with overhead

l unit workwall with adjustable height bridge

cantilever table with workwall storage