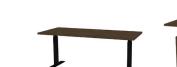

## TAKE YOUR SPACE TO THE NEXT LEVEL.

KOFFIE ()

Vision's stunning adjustable height cantilevered table brings sophistication and function to office and meeting spaces. Shown here with JSI's BeSPACE credenza, this table adds beauty and innovation to any environment.