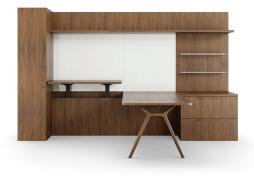

## TAKE YOUR SPACE TO THE NEXT LEVEL.

KOFFIE ()

Vision's stunning adjustable height cantilevered table brings sophistication and function to office and meeting spaces. Shown here with JSI's BeSPACE credenza, this table adds beauty and innovation to any environment.