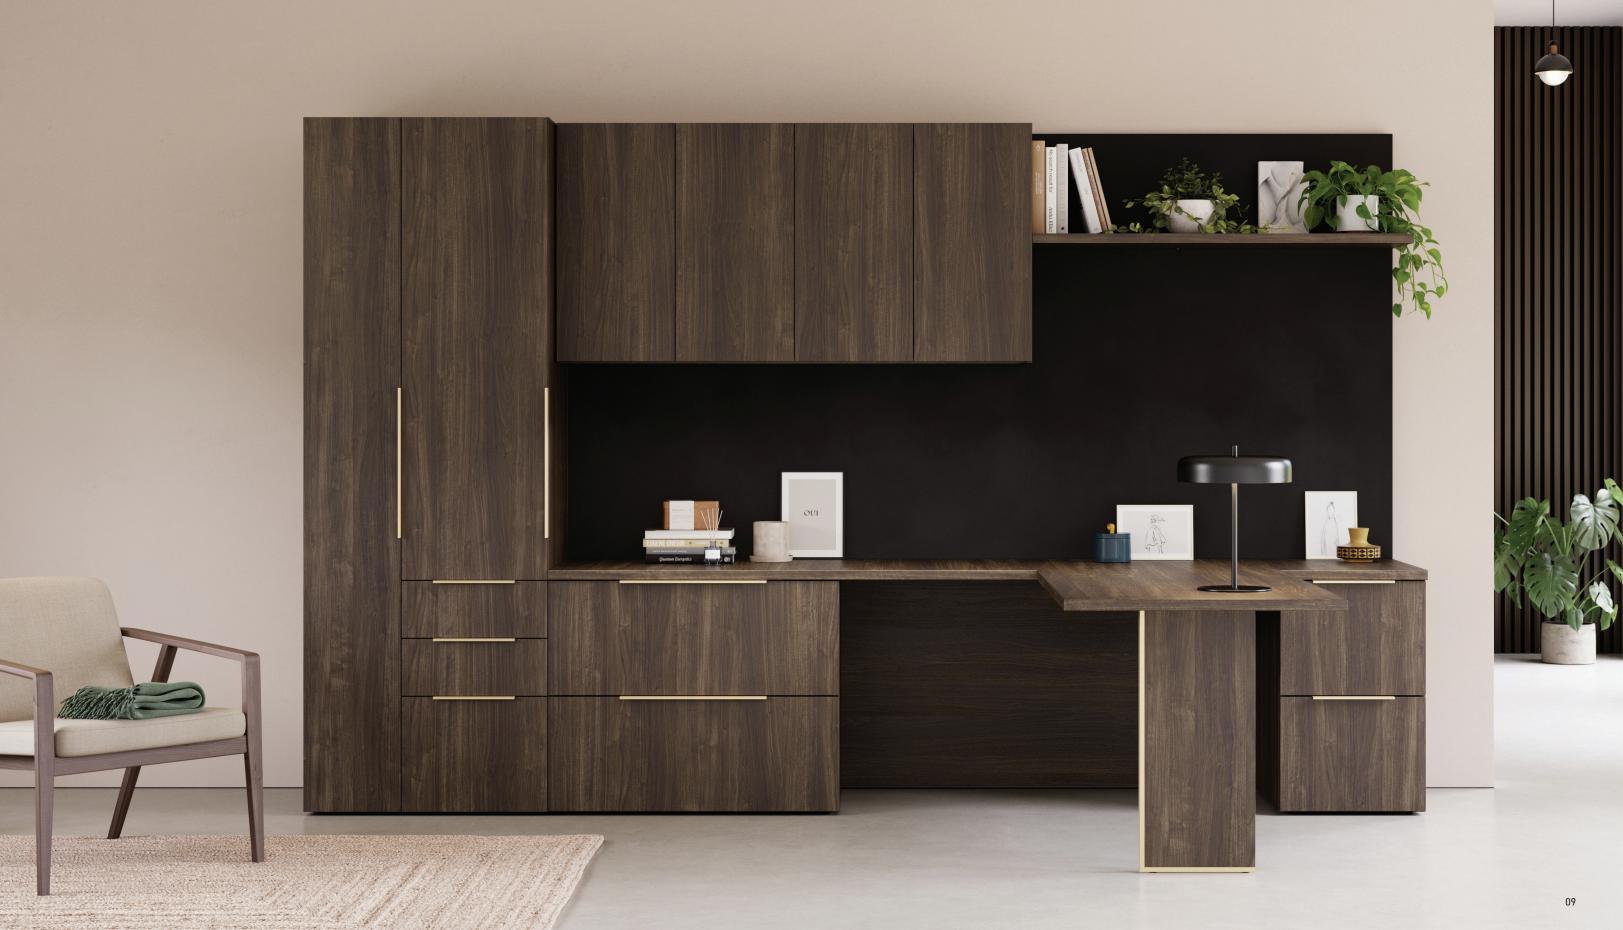

teaming touchdown with adjustable height credenzas

bench height l unit with open shelves

bench height l unit with floating accessory shelf

l unit with pedestal desk and cubby overhead

teaming u units with bench height credenza