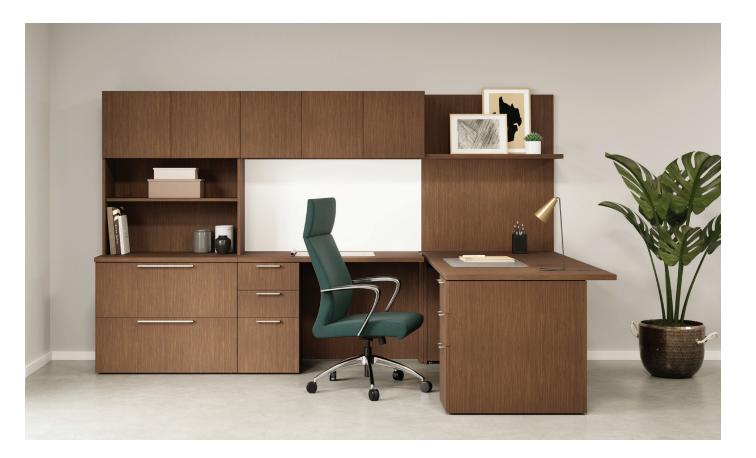

l unit with adjustable height desk

bench height l unit with adjustable height desk

u unit with open shelves and overhead

l unit workwall with overhead

l unit workwall with adjustable height bridge

cantilever table with workwall storage

teaming touchdown with adjustable height credenzas

bench height l unit with open shelves

bench height l unit with floating accessory shelf

l unit with pedestal desk and cubby overhead

teaming u units with bench height credenza