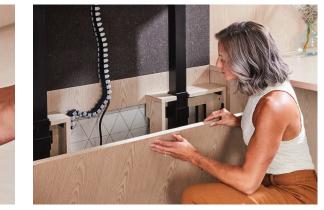

## TAKE YOUR SPACE TO THE NEXT LEVEL.

KOFFIE ()

Vision's stunning adjustable height cantilevered table brings sophistication and function to office and meeting spaces. Shown here with JSI's BeSPACE credenza, this table adds beauty and innovation to any environment.

floating shelf – veneer / laminate

adjustable height units

t-base table bridge

technology

adjustable height control

wall panel – veneer / laminate – glass tackboard

a H

UU