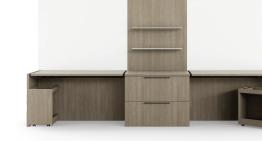

l unit with adjustable height desk

bench height l unit with adjustable height desk

u unit with open shelves and overhead

l unit workwall with overhead

l unit workwall with adjustable height bridge

cantilever table with workwall storage

floating shelf – veneer / laminate

adjustable height units

t-base table bridge

technology

adjustable height control

wall panel – veneer / laminate – glass tackboard

a H

UU