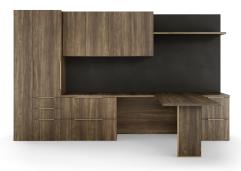

l unit with adjustable height desk

bench height l unit with adjustable height desk

u unit with open shelves and overhead

l unit workwall with overhead

l unit workwall with adjustable height bridge

cantilever table with workwall storage

teaming touchdown with adjustable height credenzas

bench height l unit with open shelves

bench height l unit with floating accessory shelf

l unit with pedestal desk and cubby overhead

teaming u units with bench height credenza