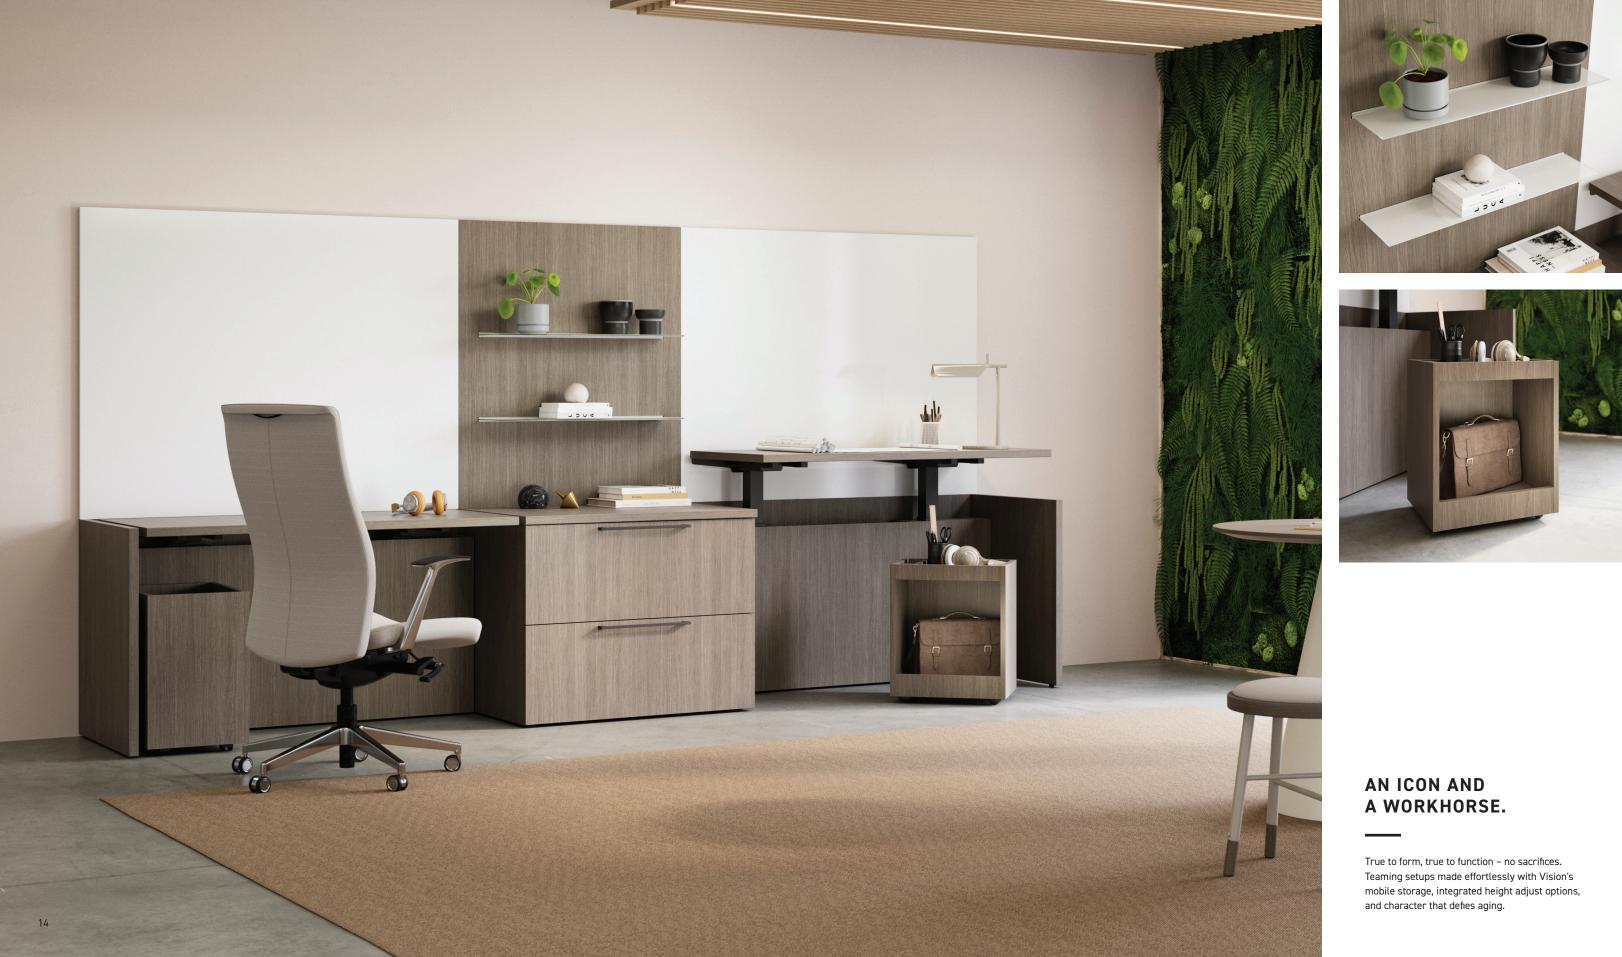

## REDEFINING THE OFFICE SPACE.

Forever timeless meets freshly modern. Vision's refined details, elevated finishes and smart technology set the new expectation for office setups.

l unit with peninsula desk and sliding door overhead

l unit with adjustable height desk

bench height l unit with adjustable height desk

u unit with open shelves and overhead

l unit workwall with overhead

l unit workwall with adjustable height bridge

cantilever table with workwall storage

teaming touchdown with adjustable height credenzas

bench height l unit with open shelves

bench height l unit with floating accessory shelf

l unit with pedestal desk and cubby overhead

teaming u units with bench height credenza