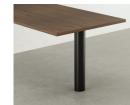

## TAKE YOUR SPACE TO THE NEXT LEVEL.

KOFFIE ()

Vision's stunning adjustable height cantilevered table brings sophistication and function to office and meeting spaces. Shown here with JSI's BeSPACE credenza, this table adds beauty and innovation to any environment.