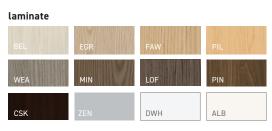

## overhead doors

truss

veneer / laminate

workwall options

markerboard

framed glass

 aluminum with frosted wood with clear

back painted glass

full shelf veneer / laminate

accessory shelf – veneer / laminate – glass

desk

peninsula

cantilever

wire management + wall access

| CLY | ОВК | MES | BRK | ИМВ |
|-----|-----|-----|-----|-----|
| VAL | WLH | мсн | FLO | FLN |
| BBL | SHD | SLG | BLK |     |