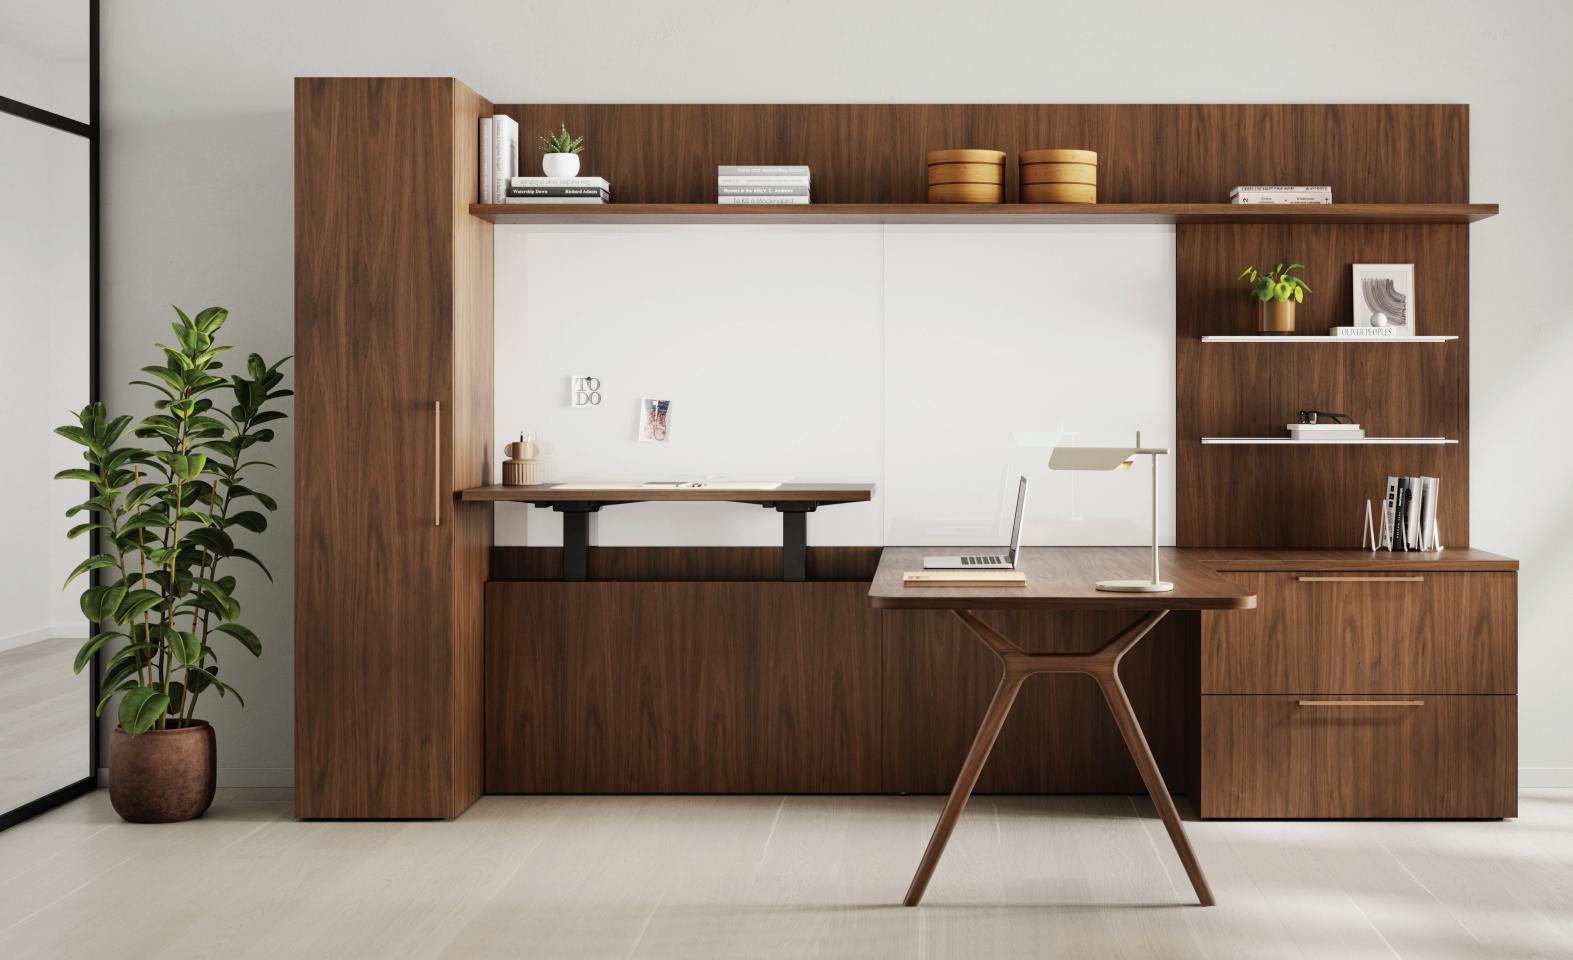

## REDEFINING THE OFFICE SPACE.

Forever timeless meets freshly modern. Vision's refined details, elevated finishes and smart technology set the new expectation for office setups.

l unit with peninsula desk and sliding door overhead

l unit with adjustable height desk

bench height l unit with adjustable height desk

u unit with open shelves and overhead

l unit workwall with overhead

l unit workwall with adjustable height bridge

cantilever table with workwall storage