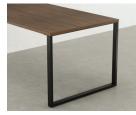

## TAKE YOUR SPACE TO THE NEXT LEVEL.

KOFFIE ()

Vision's stunning adjustable height cantilevered table brings sophistication and function to office and meeting spaces. Shown here with JSI's BeSPACE credenza, this table adds beauty and innovation to any environment.