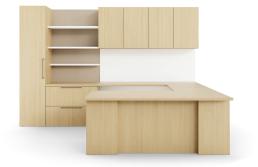

## REDEFINING THE OFFICE SPACE.

Forever timeless meets freshly modern. Vision's refined details, elevated finishes and smart technology set the new expectation for office setups.

l unit with peninsula desk and sliding door overhead

l unit with adjustable height desk

bench height l unit with adjustable height desk

u unit with open shelves and overhead

l unit workwall with overhead

l unit workwall with adjustable height bridge

cantilever table with workwall storage