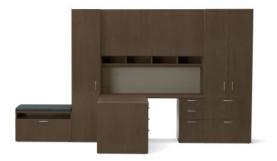

l unit with adjustable height desk

bench height l unit with adjustable height desk

u unit with open shelves and overhead

l unit workwall with overhead

l unit workwall with adjustable height bridge

cantilever table with workwall storage

teaming touchdown with adjustable height credenzas

bench height l unit with open shelves

bench height l unit with floating accessory shelf

l unit with pedestal desk and cubby overhead

teaming u units with bench height credenza