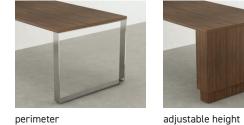

## TAKE YOUR SPACE TO THE NEXT LEVEL.

KOFFIE ()

Vision's stunning adjustable height cantilevered table brings sophistication and function to office and meeting spaces. Shown here with JSI's BeSPACE credenza, this table adds beauty and innovation to any environment.

floating shelf – veneer / laminate

adjustable height units

t-base table bridge

technology

adjustable height control

wall panel – veneer / laminate – glass tackboard

a H

UU