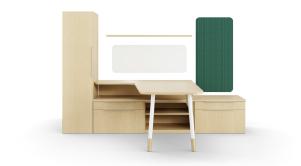

## REDEFINING THE OFFICE SPACE.

Forever timeless meets freshly modern. Vision's refined details, elevated finishes and smart technology set the new expectation for office setups.

l unit with peninsula desk and sliding door overhead

l unit with adjustable height desk

bench height l unit with adjustable height desk

u unit with open shelves and overhead

l unit workwall with overhead

l unit workwall with adjustable height bridge

cantilever table with workwall storage