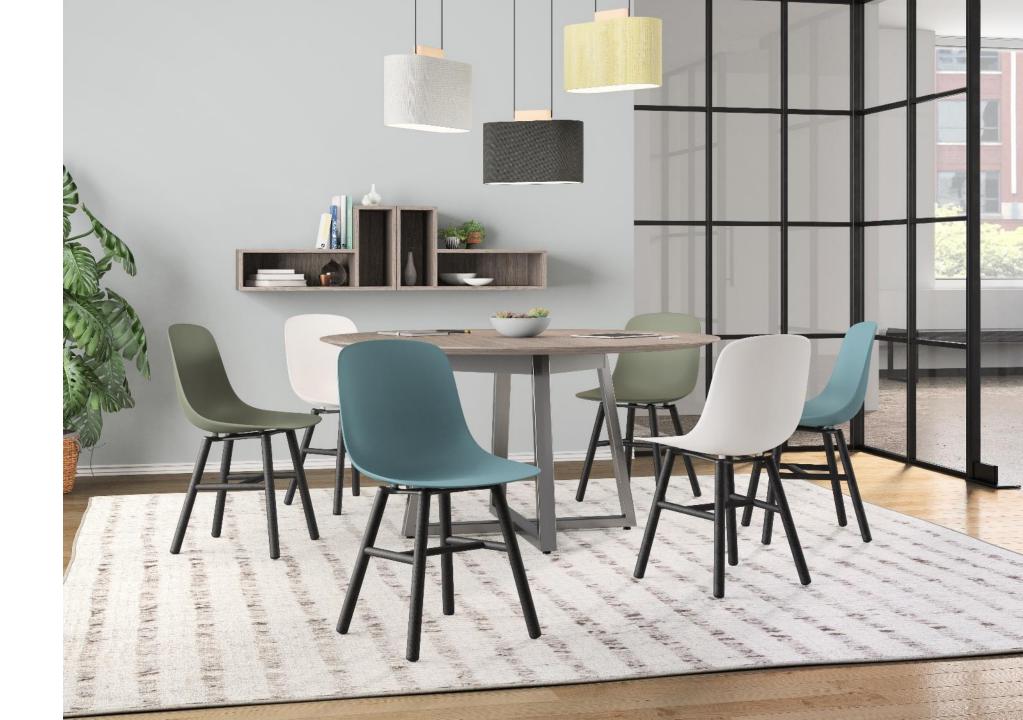

# Wink

a lively chair

# PURE. REFINED. SEAMLESS.

Created with sophisticated form and dynamic curves, Wink's design allows for a relaxed, comfortable sit. The versatile collection effortlessly fits in any space.

# meet Wink.

Blend chairs with stools, arms with armless or wood with plastic to create the perfect combination for any application or space.