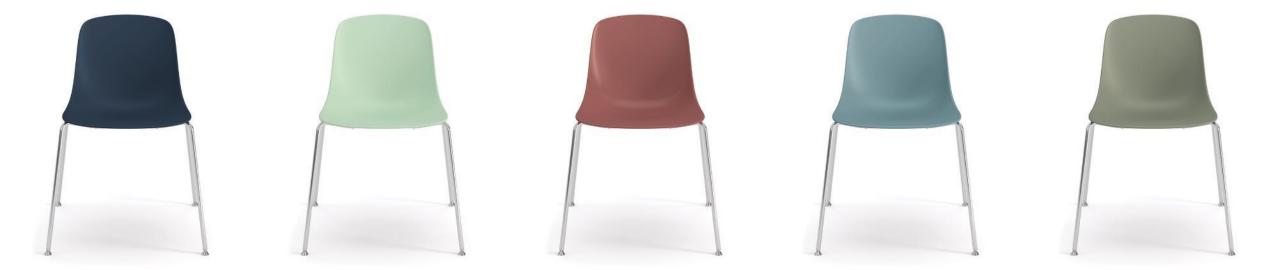

# take your PICK.

The soft matte pallet adds 5 new colors to the existing offering which pair perfectly with both metal and wood frames.