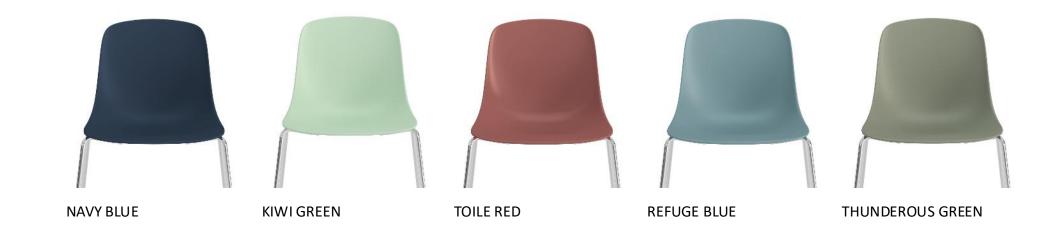

# take your PICK.

The soft matte pallet adds 5 new colors to the existing offering which pair perfectly with both metal and wood frames.

#### WOOD BASE

armless or arm shell 9 finish options 2 metal options

SHELL COLORS armless mini

**FRAME COLOR** 25 powder coat options tiered pricing 22 