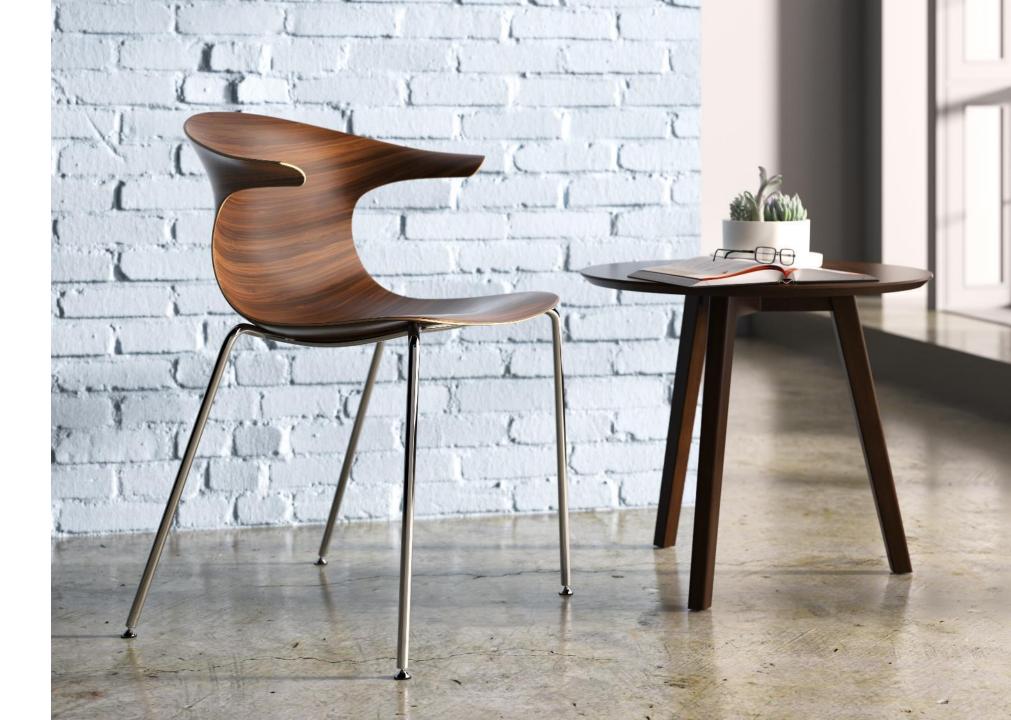

#### WOOD SHELLS

discontinuing: olive ash, black cherry and natural oak offering: walnut, sapeli sycamore

Wink wood base is competitively priced and its design and quality will stand out among the rest.