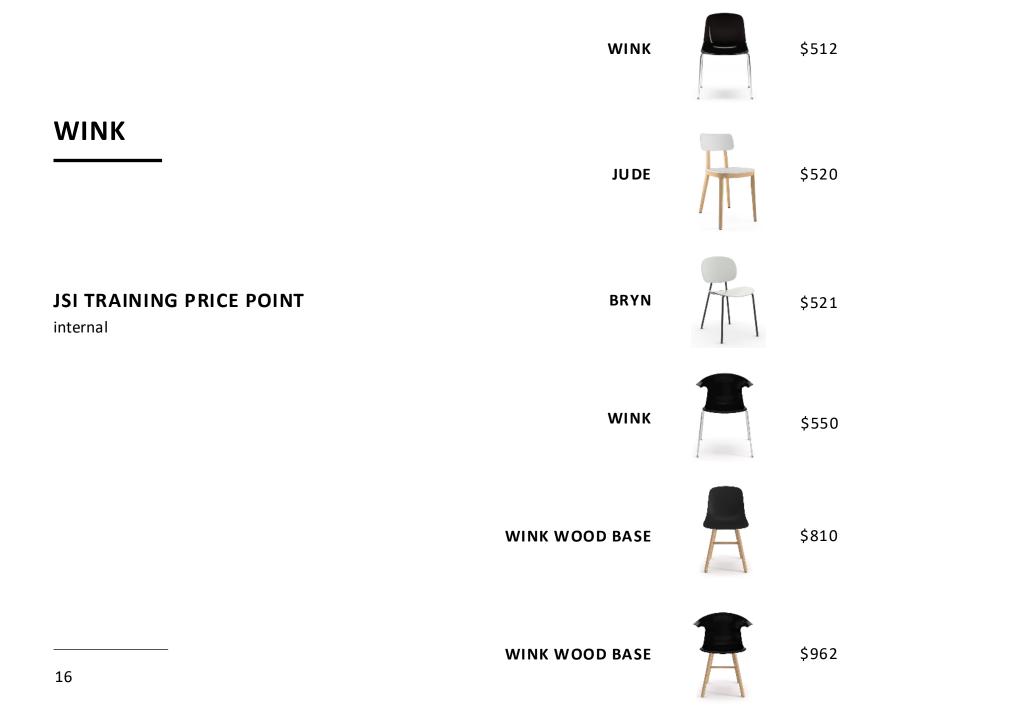

#### +\$120 upcharge

12

Meet the new and improved Wink series, by JSI. Wink's versatile collection allows freedom to design and express personality.