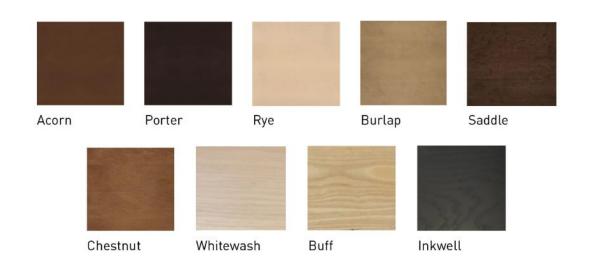

#### WOOD SHELLS

discontinuing: olive ash, black cherry and natural oak offering: walnut, sapeli sycamore

Wink wood base is competitively priced and its design and quality will stand out among the rest.