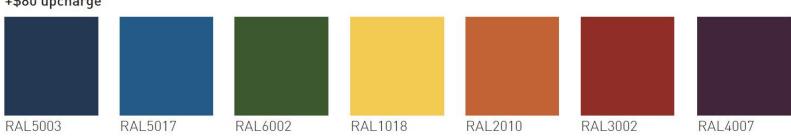

#### +\$80 upcharge

#### FRAME COLORS

WINK

25 powder coat options tiered pricing

+\$40 upcharge

Bright White

Arctic Silver

Soft Nickel

Pewter