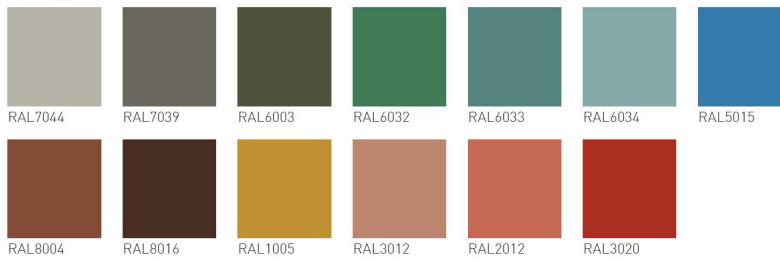

# take your PICK.

The soft matte pallet adds 5 new colors to the existing offering which pair perfectly with both metal and wood frames.