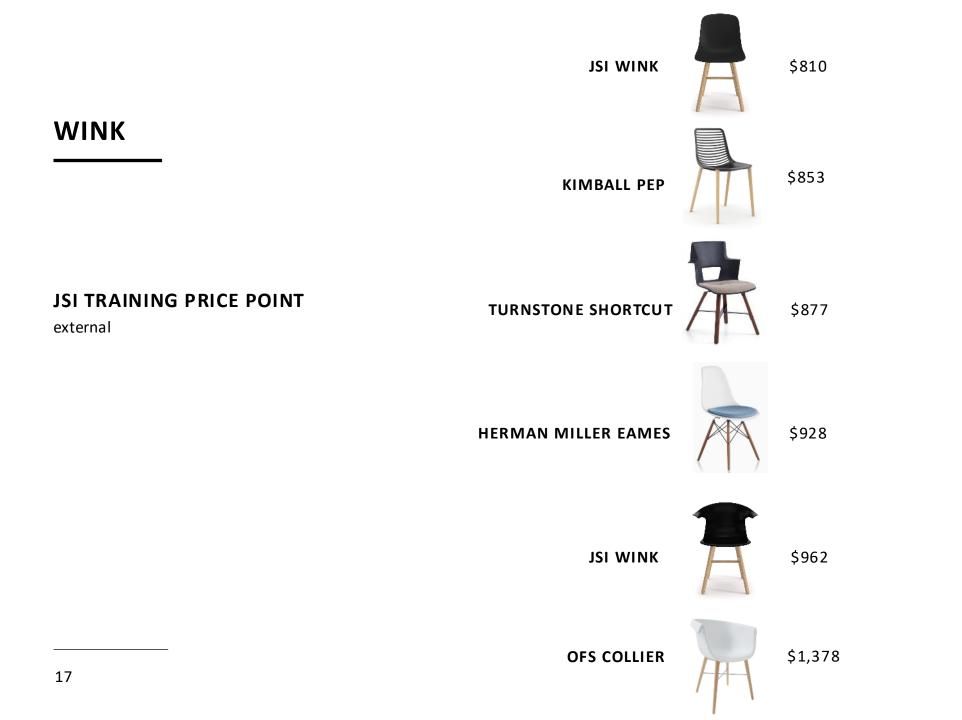

#### +\$120 upcharge

12

Meet the new and improved Wink series, by JSI. Wink's versatile collection allows freedom to design and express personality.