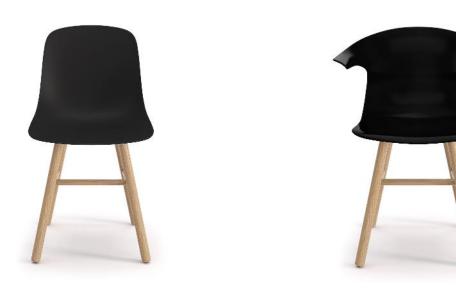

#### WOOD BASE

armless or arm shell 9 finish options 2 metal options

#### WOOD BASE

armless or arm shell 9 finish options 2 metal options

SHELL COLORS armless mini

**FRAME COLOR** 25 powder coat options tiered pricing 22 