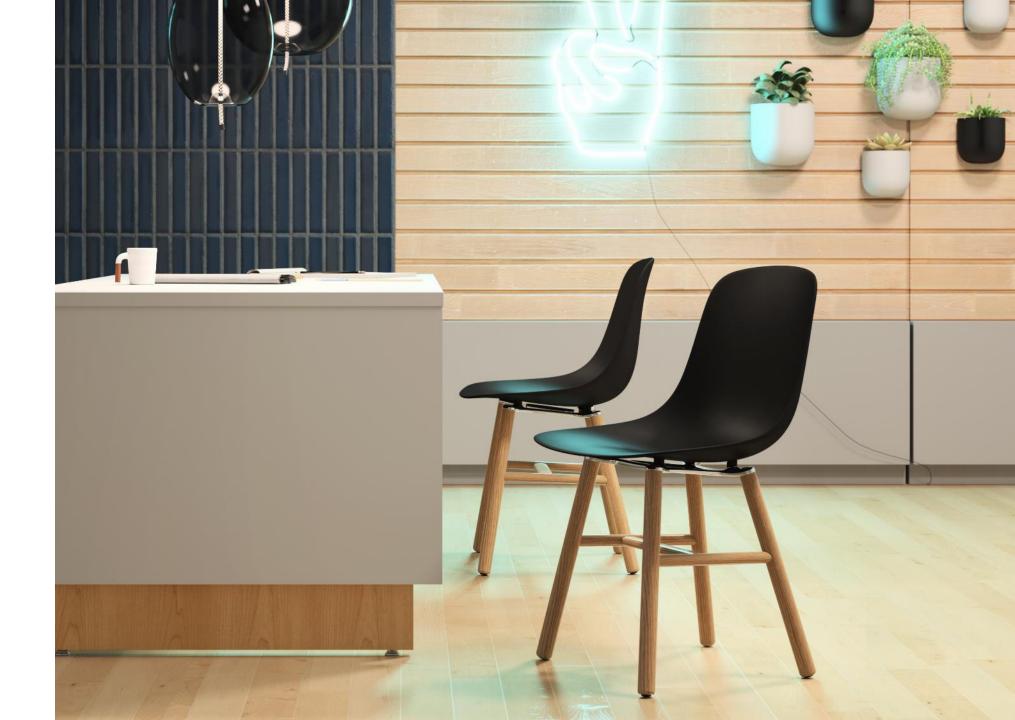

#### WHAT'S NEW

Wink wood base blends a bold design aesthetic with the warmth of natural materials and tones.

#### WOOD SHELLS

discontinuing: olive ash, black cherry and natural oak offering: walnut, sapeli sycamore

Wink wood base is competitively priced and its design and quality will stand out among the rest.