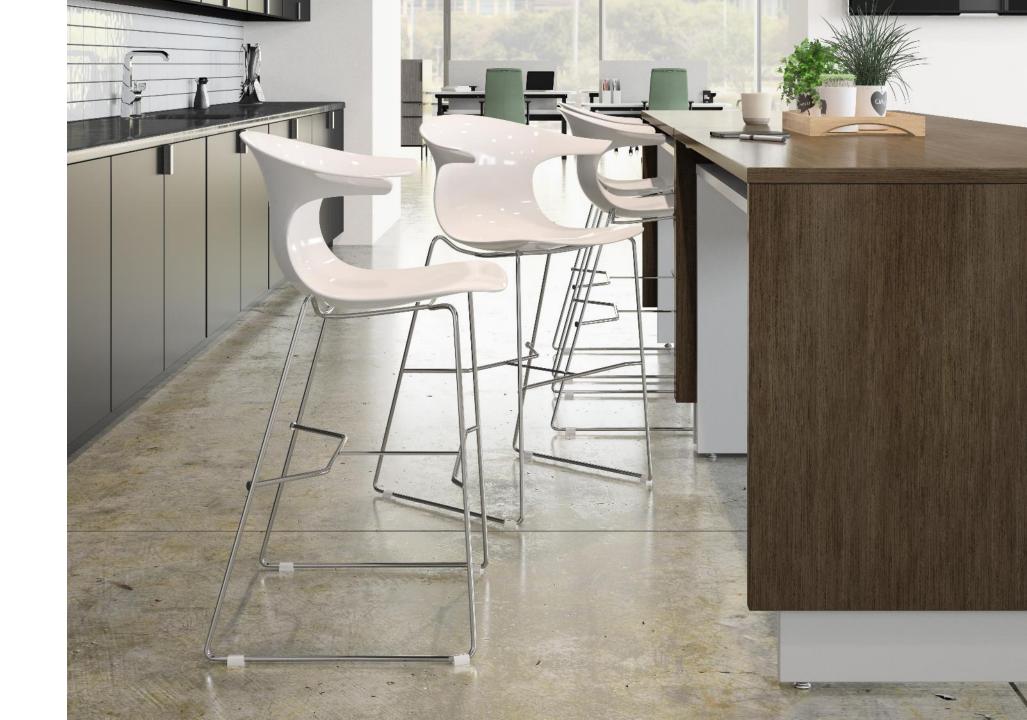

# meet Wink.

Blend chairs with stools, arms with armless or wood with plastic to create the perfect combination for any application or space.

#### +\$120 upcharge

12

Meet the new and improved Wink series, by JSI. Wink's versatile collection allows freedom to design and express personality.