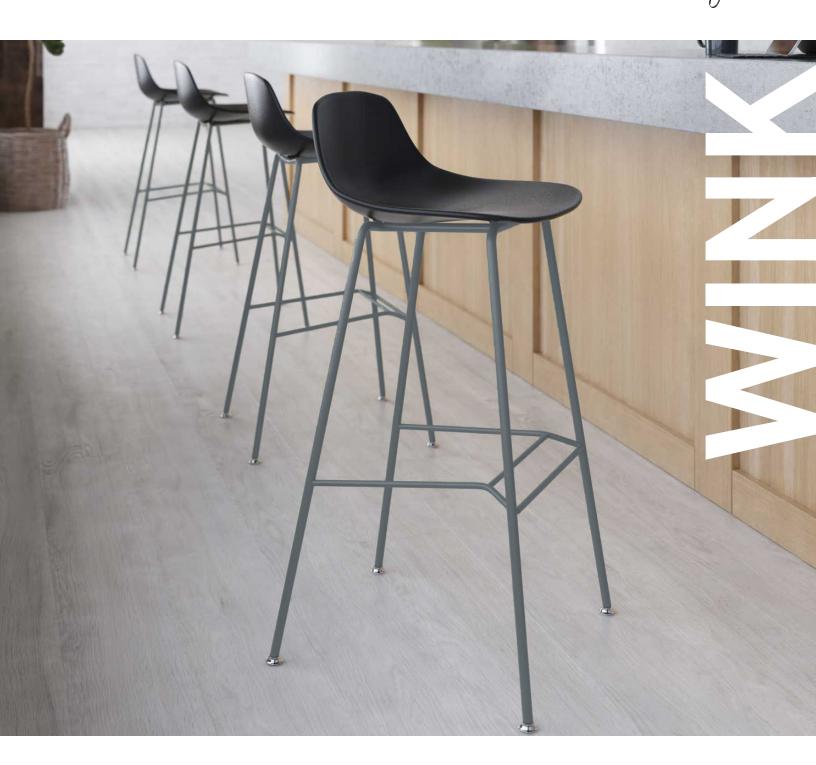

## PURE. REFINED. SEAMLESS.

Created with sophisticated form and dynamic curves, Wink's design allows for a relaxed, comfortable sit. The diverse color offering pairs perfectly with both metal and wood frames. Whether in a trendy office or café, Wink will energize any environment.

meet Wink.

Wink's diverse color offering pairs perfectly with both metal and wood frames. Whether in a trendy office or café, Wink will energize any environment.

Blend chairs with stools, arms with armless or wood with plastic to create the perfect combination for any application or space.

stools