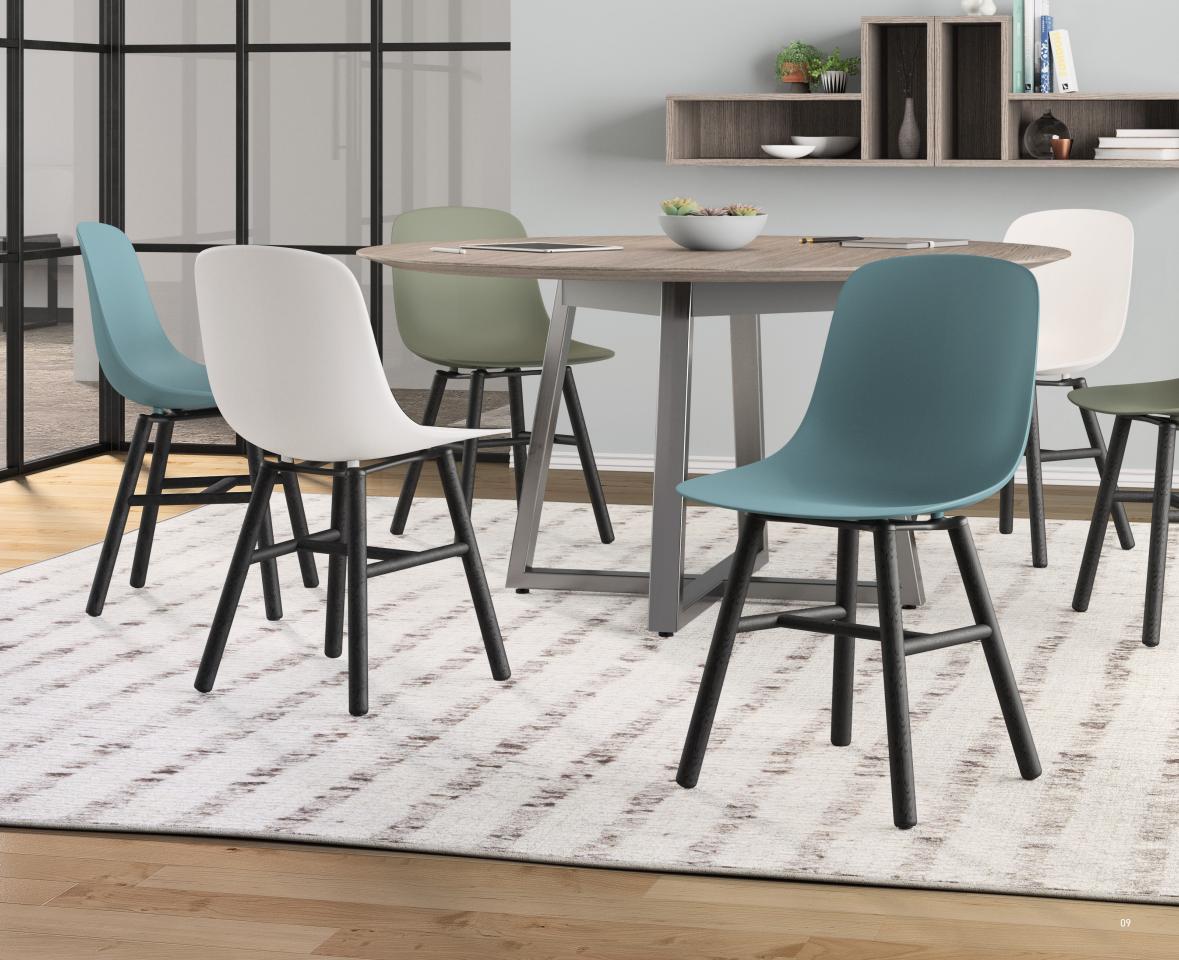

Blend chairs with stools, arms with armless or wood with plastic to create the perfect combination for any application or space.

stools