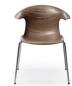

## FEELING ELEGANT.

Make a statement with Wink's elegant veneers. Each shell is produced from a single piece of multi-layered wood, creating a continuous exposed grain that is striking and distinctive.