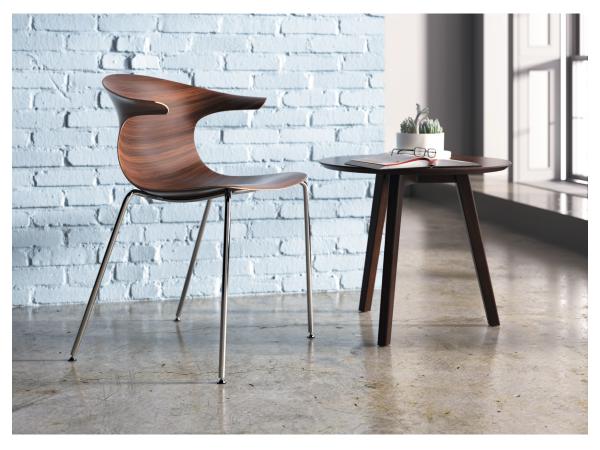

## PURE. REFINED. SEAMLESS.

Created with sophisticated form and dynamic curves, Wink's design allows for a relaxed, comfortable sit. The diverse color offering pairs perfectly with both metal and wood frames. Whether in a trendy office or café, Wink will energize any environment.

meet Wink.

Wink's diverse color offering pairs perfectly with both metal and wood frames. Whether in a trendy office or café, Wink will energize any environment.

## FEELING ELEGANT.

Make a statement with Wink's elegant veneers. Each shell is produced from a single piece of multi-layered wood, creating a continuous exposed grain that is striking and distinctive.