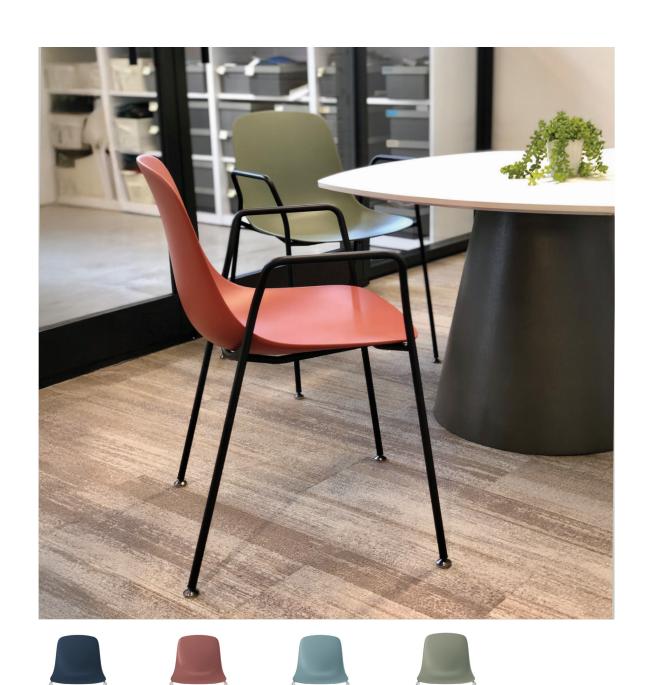

## PURE. REFINED. SEAMLESS.

Created with sophisticated form and dynamic curves, Wink's design allows for a relaxed, comfortable sit. The diverse color offering pairs perfectly with both metal and wood frames. Whether in a trendy office or café, Wink will energize any environment.

meet Wink.

Wink's diverse color offering pairs perfectly with both metal and wood frames. Whether in a trendy office or café, Wink will energize any environment.

Blend chairs with stools, arms with armless or wood with plastic to create the perfect combination for any application or space.

stools