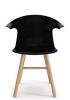

## FEELING ELEGANT.

Make a statement with Wink's elegant veneers. Each shell is produced from a single piece of multi-layered wood, creating a continuous exposed grain that is striking and distinctive.