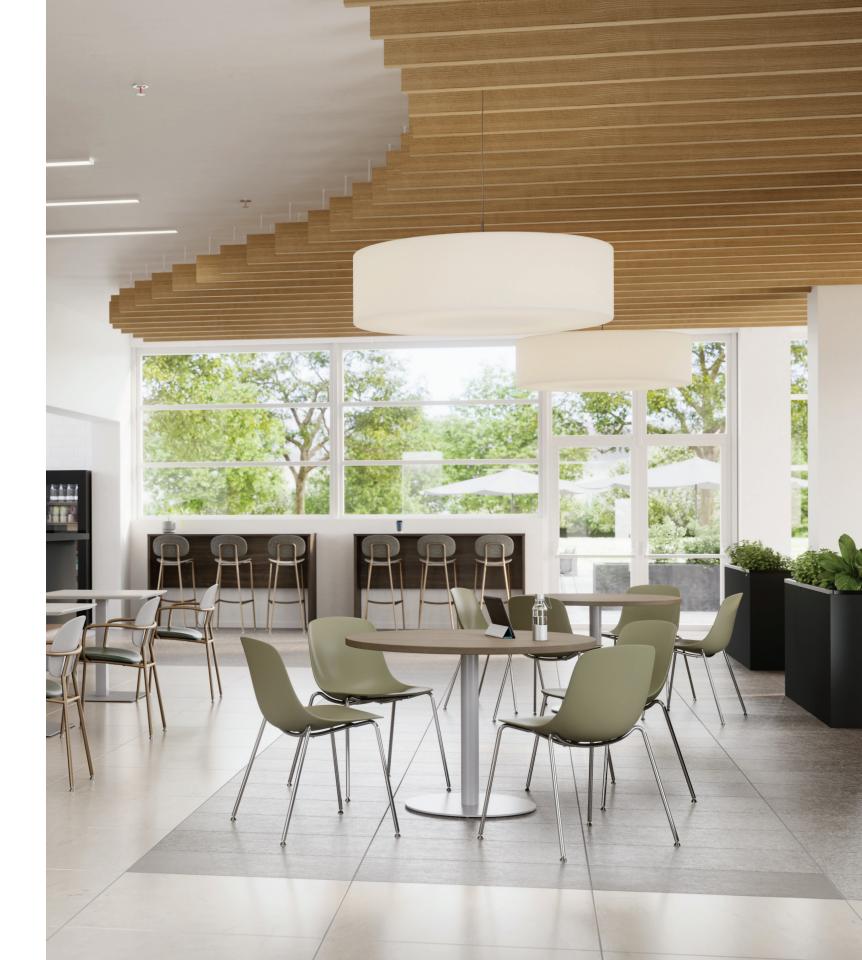

## PURE. REFINED. SEAMLESS.

Created with sophisticated form and dynamic curves, Wink's design allows for a relaxed, comfortable sit. The diverse color offering pairs perfectly with both metal and wood frames. Whether in a trendy office or café, Wink will energize any environment.

meet Wink.

Wink's diverse color offering pairs perfectly with both metal and wood frames. Whether in a trendy office or café, Wink will energize any environment.

Blend chairs with stools, arms with armless or wood with plastic to create the perfect combination for any application or space.

stools