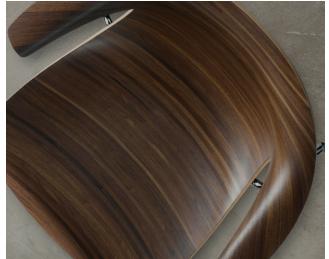

## FEELING ELEGANT.

Make a statement with Wink's elegant veneers. Each shell is produced from a single piece of multi-layered wood, creating a continuous exposed grain that is striking and distinctive.