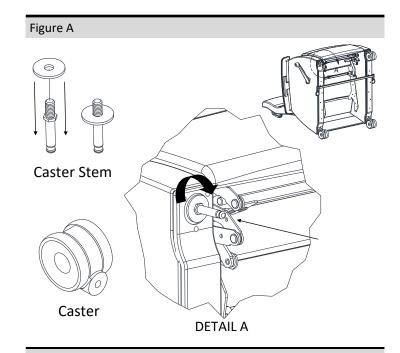

## Installation

- Lay the recliner on its back. 1.
- Locate the caster stem, washer, and caster (Figure A). 2.
- 3. Insert the washer on the threaded side of the caster stem.
- Thread the caster stem into the hole (Detail A, Figure A). 4.
- Using a wrench, tighten the caster stem into place. 5.
- 6. Line up the caster with the caster stem and use a rubber mallet to seat onto the stem (Detail B and Detail C, Figure B).
- The caster is locked into place when the caster is pulled on and does not come off.
- The caster should be able to spin 360 degrees freely. 8.
- Flip the recliner up right (Figure C).