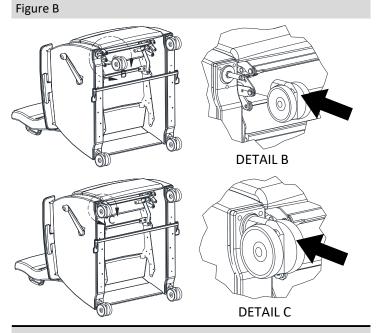

## Installation

- Lay the recliner on its back. 1.
- Locate the caster stem, washer, and caster (Figure A). 2.
- 3. Insert the washer on the threaded side of the caster stem.
- Thread the caster stem into the hole (Detail A, Figure A). 4.
- Using a wrench, tighten the caster stem into place. 5.
- 6. Line up the caster with the caster stem and use a rubber mallet to seat onto the stem (Detail B and Detail C, Figure B).
- The caster is locked into place when the caster is pulled on and does not come off.
- The caster should be able to spin 360 degrees freely. 8.
- Flip the recliner up right (Figure C).