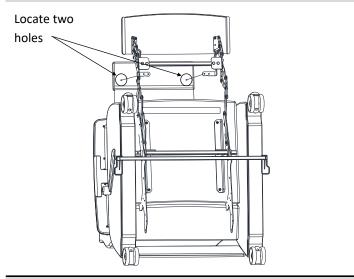

#### Installation

- Lay the recliner on its back.
- Locate the two holes on the mid-ottoman (Figure A). 2.
- 3. Line up the holes on the mid-ottoman with the holes on the midottoman bracket.
- Using the drill, secure the mid-ottoman to the mid-ottoman bracket with the pan head screws provided (Detail A, Figure B).
- Connect the velcro from the mid-ottoman to the velcro on the bottom of the seat.
- Flip the recliner back right side up (Figure C).