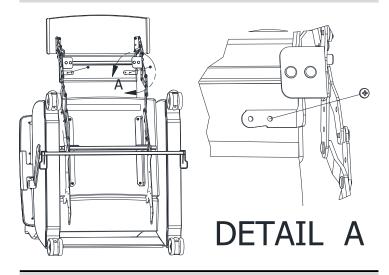

#### Installation

- Lay the recliner on its back.
- Locate the two holes on the mid-ottoman (Figure A). 2.
- 3. Line up the holes on the mid-ottoman with the holes on the midottoman bracket.
- Using the drill, secure the mid-ottoman to the mid-ottoman bracket with the pan head screws provided (Detail A, Figure B).
- Connect the velcro from the mid-ottoman to the velcro on the bottom of the seat.
- Flip the recliner back right side up (Figure C).

Figure B

Figure C

225 CLAY STREET JASPER, INDIANA 47546

800.457.4511 TOLL FREE 812.482.3204 OFFICE

JSIFURNITURE.COM

1