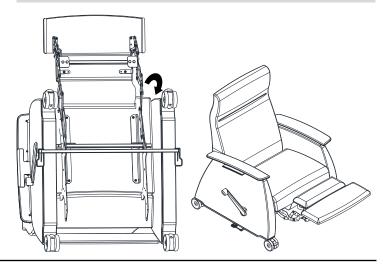

#### Installation

- Lay the recliner on its back.
- Locate the two holes on the mid-ottoman (Figure A). 2.
- 3. Line up the holes on the mid-ottoman with the holes on the midottoman bracket.
- Using the drill, secure the mid-ottoman to the mid-ottoman bracket with the pan head screws provided (Detail A, Figure B).
- Connect the velcro from the mid-ottoman to the velcro on the bottom of the seat.
- Flip the recliner back right side up (Figure C).

Figure B

Figure C

225 CLAY STREET JASPER, INDIANA 47546

800.457.4511 TOLL FREE 812.482.3204 OFFICE

JSIFURNITURE.COM

1