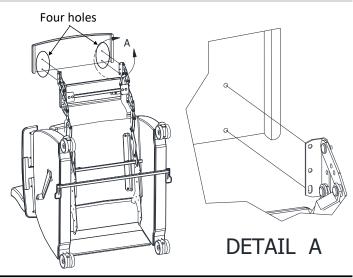

#### Installation

- 1. Lay the recliner on its back.
- 2. Locate the four holes on the ottoman (Figure A).
- 3. Line up the holes on the ottoman with the holes on the ottoman bracket (Detail A, Figure A).
- 4. Using the drill, secure the ottoman to the ottoman bracket with the pan head screws provided (Detail B, Figure B).
- 5. Tighten all screws.
- 6. Flip the recliner back right side up (Figure C).

#### Figure A

Figure B