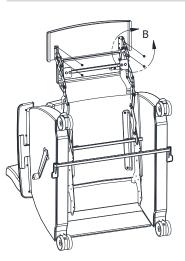

#### Installation

- 1. Lay the recliner on its back.
- 2. Locate the four holes on the ottoman (Figure A).
- 3. Line up the holes on the ottoman with the holes on the ottoman bracket (Detail A, Figure A).
- 4. Using the drill, secure the ottoman to the ottoman bracket with the pan head screws provided (Detail B, Figure B).
- 5. Tighten all screws.
- 6. Flip the recliner back right side up (Figure C).

#### Figure A

Figure B