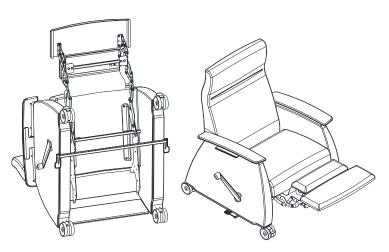

#### Installation

- 1. Lay the recliner on its back.
- 2. Locate the four holes on the ottoman (Figure A).
- 3. Line up the holes on the ottoman with the holes on the ottoman bracket (Detail A, Figure A).
- 4. Using the drill, secure the ottoman to the ottoman bracket with the pan head screws provided (Detail B, Figure B).
- 5. Tighten all screws.
- 6. Flip the recliner back right side up (Figure C).

#### Figure C

800.457.4511 TOLL FREE 812.482.3204 OFFICE

R