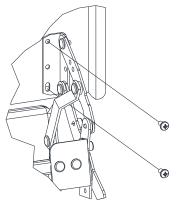

#### Installation

- 1. Lay the recliner on its back.
- 2. Locate the four holes on the ottoman (Figure A).
- 3. Line up the holes on the ottoman with the holes on the ottoman bracket (Detail A, Figure A).
- 4. Using the drill, secure the ottoman to the ottoman bracket with the pan head screws provided (Detail B, Figure B).
- 5. Tighten all screws.
- 6. Flip the recliner back right side up (Figure C).

# DETAIL B