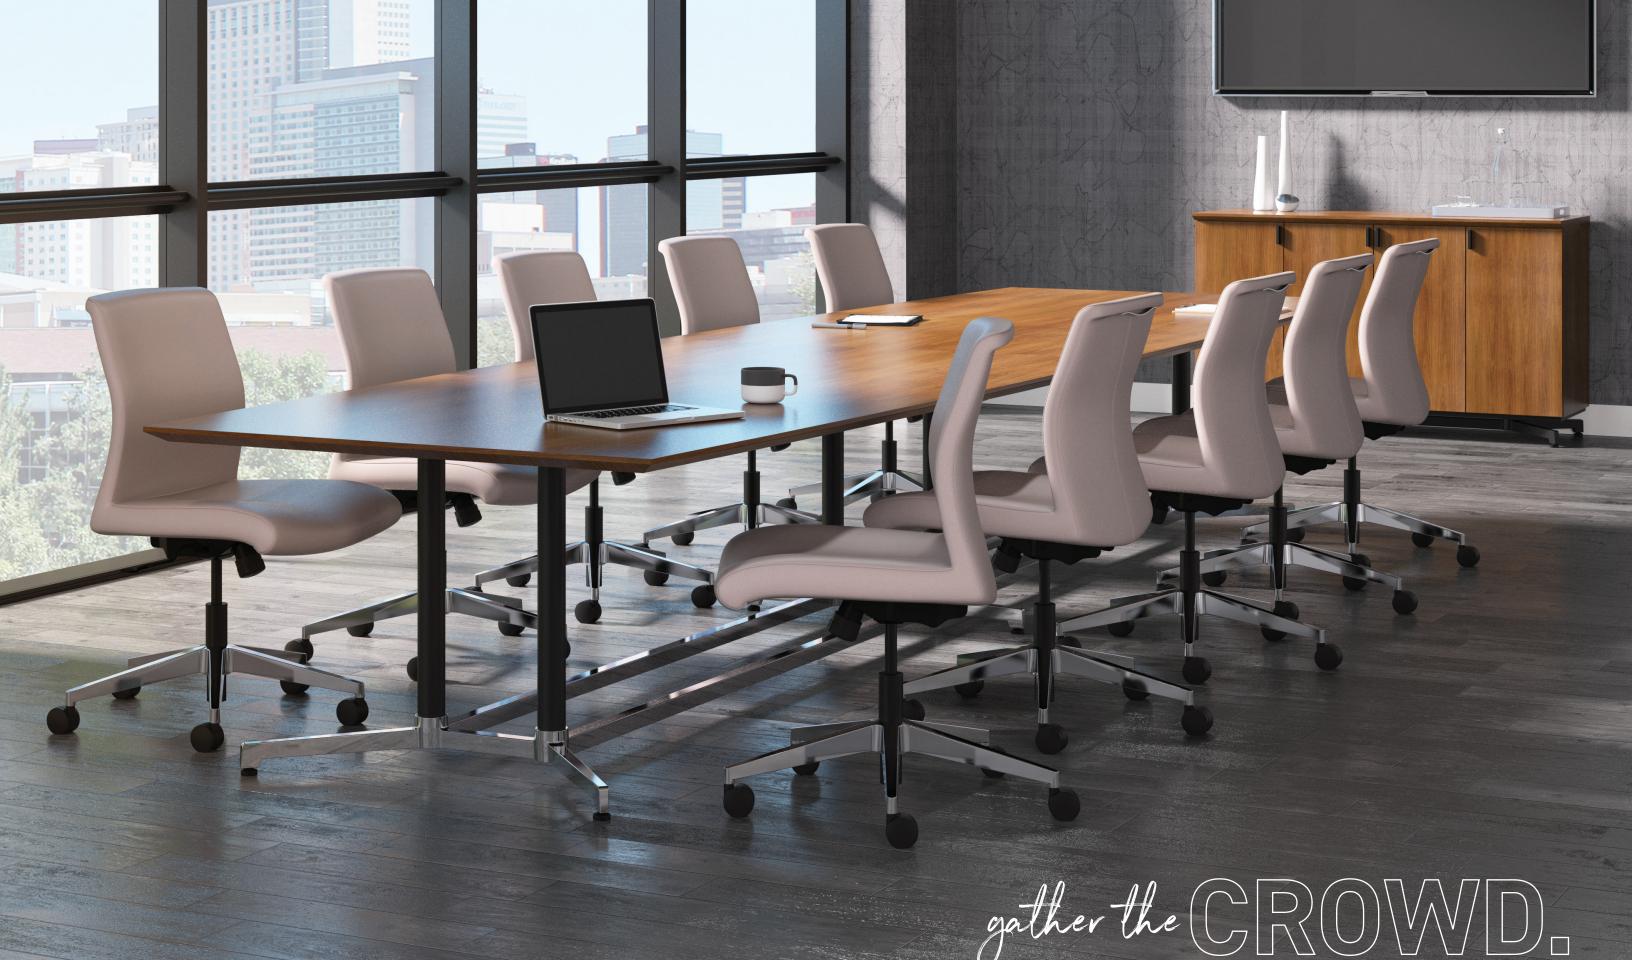

# A PLACE TO COLLABORATE.

Smart technology with both integrated and wireless power options create functional and flexible meeting space solutions.

Stimulate personal interaction with tables that invite conversation and create spaces for gathering. Whether it's a quick touch down meeting or an all day training session, this series has what you need.

Today's ever-changing learning spaces require more than your basic table series. Easy linking with non-directional and non-sequential power capabilities, Lok creates gathering and training spaces with ease.