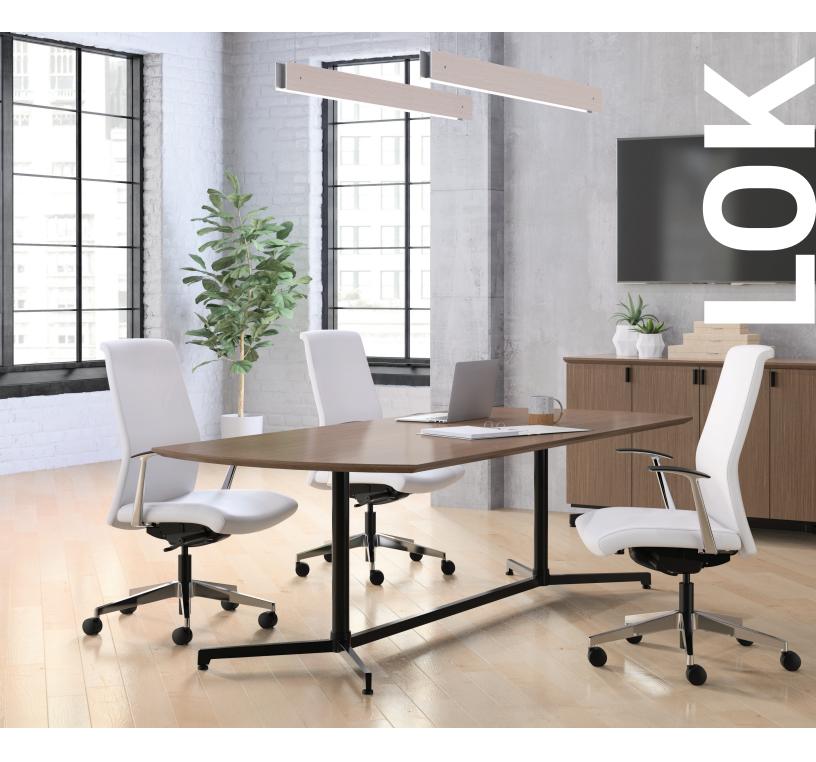

# FLEXIBLE. EFFORTLESS.

Furnish any environment with Lok's versatile offering of tables, credenzas and accessories. From open, public spaces to more private alcoves, this broad series has you covered.

# A PLACE TO COLLABORATE.

Smart technology with both integrated and wireless power options create functional and flexible meeting space solutions.

Stimulate personal interaction with tables that invite conversation and create spaces for gathering. Whether it's a quick touch down meeting or an all day training session, this series has what you need.