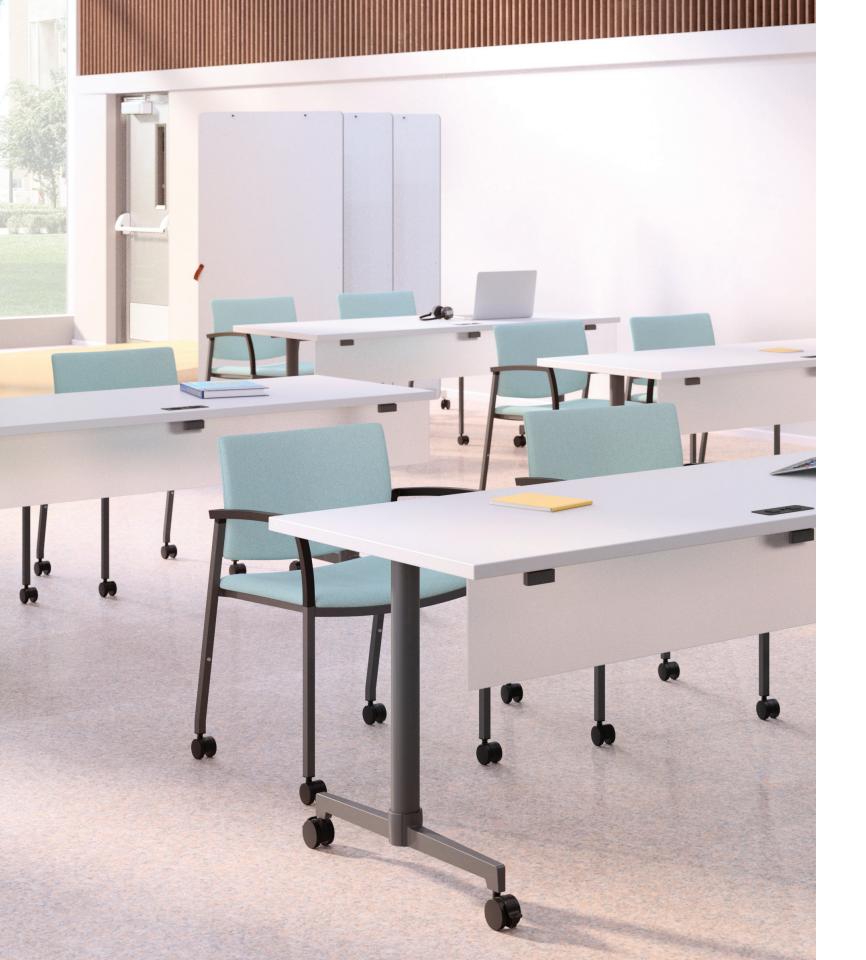

# A PLACE TO COLLABORATE.

Smart technology with both integrated and wireless power options create functional and flexible meeting space solutions.

Stimulate personal interaction with tables that invite conversation and create spaces for gathering. Whether it's a quick touch down meeting or an all day training session, this series has what you need.

Today's ever-changing learning spaces require more than your basic table series. Easy linking with non-directional and non-sequential power capabilities, Lok creates gathering and training spaces with ease.