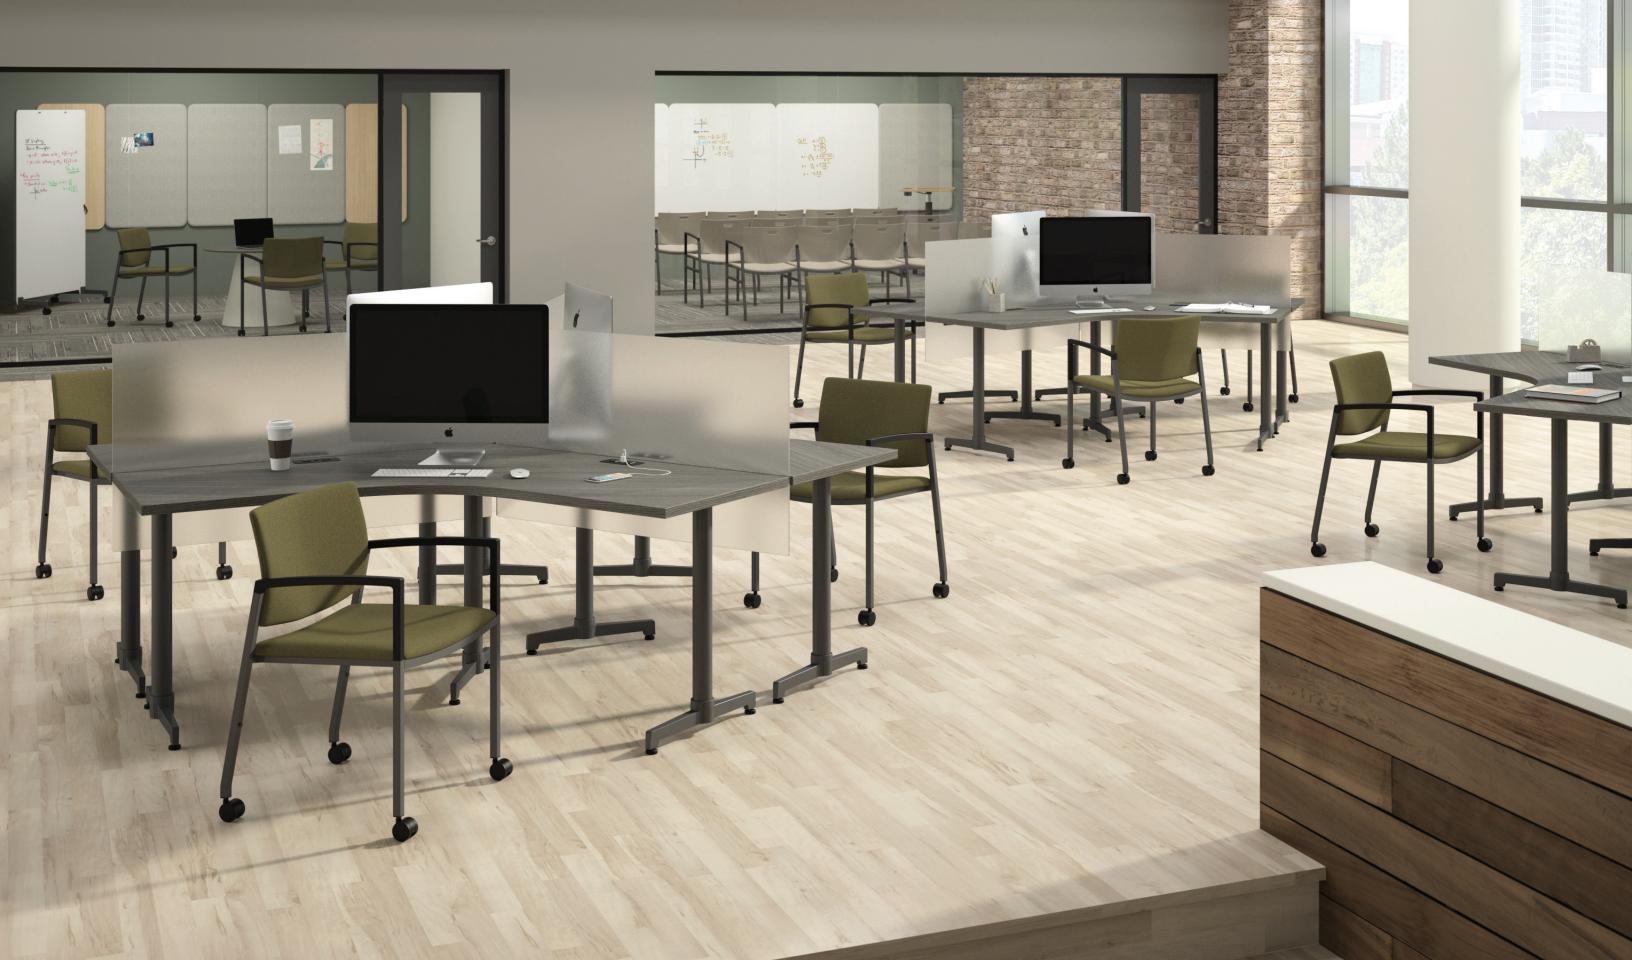

privacy options Fixed and portable slide on pricvacy screen options create both visual and acoustical barriers.

## tables + accessories

ancillary