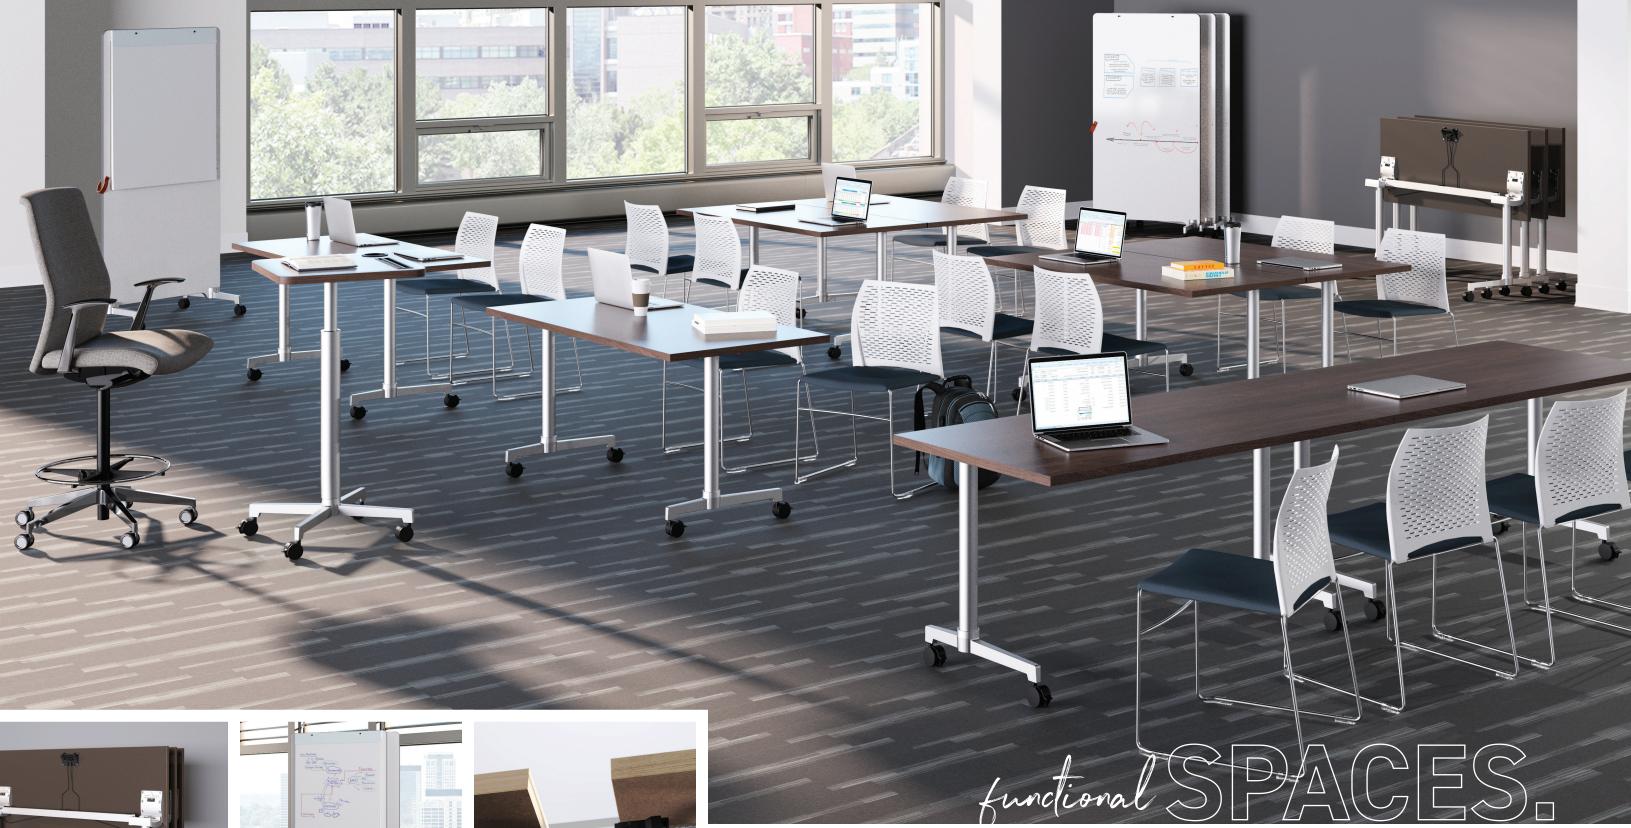

# A PLACE TO COLLABORATE.

Smart technology with both integrated and wireless power options create functional and flexible meeting space solutions.

Stimulate personal interaction with tables that invite conversation and create spaces for gathering. Whether it's a quick touch down meeting or an all day training session, this series has what you need.

Today's ever-changing learning spaces require more than your basic table series. Easy linking with non-directional and non-sequential power capabilities, Lok creates gathering and training spaces with ease.

## tables + accessories

ancillary