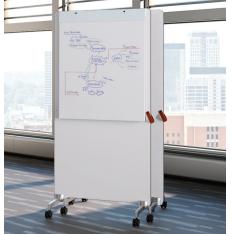

privacy options Fixed and portable slide on pricvacy screen options create both visual and acoustical barriers.