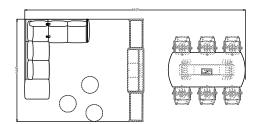

## Native NAVOO8

| #  | # Catalogue Part Number |                 | Description                                                                                           | Quantity | Ext. List   |  |
|----|-------------------------|-----------------|-------------------------------------------------------------------------------------------------------|----------|-------------|--|
| 1  | SIG                     | 72SEB           | Cosgrove Executive Conference High Back Faux Leather Swivel, Knee Tilt - 26d x 27w x 41 1/4 - 44 3/4h | 6        | \$7,572.00  |  |
| 2  | TAS                     | EC37            | Native Oasis Mini Power Unit- 9d x 14 3/8w x 4 3/4h                                                   | 1        | \$1,440.00  |  |
| 3  | SIG                     | GP-LINK         | Poet Linking Brackets                                                                                 | 1        | \$56.00     |  |
| 4  | TAS                     | NAV2042-72SHU   | Native Open Shelves- 20d x 42w x 72h                                                                  | 2        | \$10,120.00 |  |
| 5  | TAS                     | NAV2360-74MSUT  | Native Media Wall Space Divider with Media Shelf - Media Back- 23d x 60w x 74h                        | 1        | \$5,062.00  |  |
| 6  | TAS                     | NAV48108-30ARPB | Native Arc End Table with Panel Base- 48d x 108w x 29 3/8h                                            | 1        | \$9,676.00  |  |
| 7  | SIG                     | PLPM12-L        | Poet Peb Modular Two Seat with Arm, Left - 33d x 58w x 32h                                            | 1        | \$4,079.00  |  |
| 8  | SIG                     | PLPMC01-L       | Poet Peb Modular Corner, Left - 31 1/2d x 31 1/2w x 32h                                               | 1        | \$2,874.00  |  |
| 9  | SIG                     | PLPMP03B-L      | Poet Peb Modular Two Seat with Bench - Armless, Right - 34d x 81 1/2w x 32h                           | 1        | \$4,700.00  |  |
| 10 | SIG                     | TM24            | Totem 24 Round Pod - 24d x 18h                                                                        | 3        | \$2,871.00  |  |
|    |                         |                 |                                                                                                       | Total    | \$48,450.00 |  |