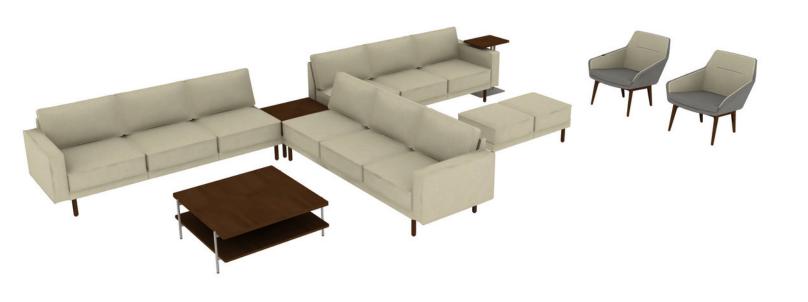

## Poet- Cube PTC006

".....

| #CataloguePart Number |     |              | Description                                                             | Quantity | Ext. List   |
|-----------------------|-----|--------------|-------------------------------------------------------------------------|----------|-------------|
| 1                     | SIG | AW6001WL     | Arwyn Mid Back Crossover Lounge - Wood Leg - 30 1/2d x 28w x 33h        | 2        | \$3,862.00  |
| 2                     | SIG | GP-LINK      | Poet Linking Brackets                                                   | 3        | \$168.00    |
| 3                     | SIG | PLCFB02      | Poet Cube Two Seat Bench - 21 1/2d x 43 3/4w x 17 1/2h                  | 1        | \$2,137.00  |
| 4                     | SIG | PLCM13-L     | Poet Cube Modular Three Seat with Arm, Left - 32d x 85 1/2w x 32h       | 2        | \$10,784.00 |
| 5                     | SIG | PLCM13-R     | Poet Cube Modular Three Seat with Arm, Right - 32d x 85 1/2w x 32h      | 1        | \$5,392.00  |
| 6                     | SIG | PLMCT        | Poet Modular Corner Table, Straight Grain - 30 3/4d x 30 3/4w x 11 1/2h | 1        | \$1,173.00  |
| 7                     | SIG | PLT26        | Poet Freestanding Pull Up Table - 14d x 18w x 26 1/4h                   | 1        | \$704.00    |
| 8                     | SIG | PLTT14-3638M | Poet Coffee Table - Metal Legs - 36d x 37 1/2w x 14h                    | 1        | \$1,938.00  |
|                       |     |              |                                                                         |          |             |