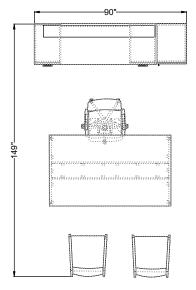

## Private Office Quickship QPO009

| atalogue | Part Number   | Description                                                                                          | Quantity                                                                                                                                                                                                                                                                                                                                                                                 | y Ext. List                                                                                                                                                                                                                                                                                                                                                                                                                                                         |                                                                                                                                                                                                                                                                                                                                                                                                                                                                                                                                     |
|----------|---------------|------------------------------------------------------------------------------------------------------|------------------------------------------------------------------------------------------------------------------------------------------------------------------------------------------------------------------------------------------------------------------------------------------------------------------------------------------------------------------------------------------|---------------------------------------------------------------------------------------------------------------------------------------------------------------------------------------------------------------------------------------------------------------------------------------------------------------------------------------------------------------------------------------------------------------------------------------------------------------------|-------------------------------------------------------------------------------------------------------------------------------------------------------------------------------------------------------------------------------------------------------------------------------------------------------------------------------------------------------------------------------------------------------------------------------------------------------------------------------------------------------------------------------------|
| ZST      | Q72SMB        | Cosgrove Executive Conference Mid Back Faux Leather Swivel, Knee Tilt - 26d x 27w x 37 1/4 - 40 3/4h | 1                                                                                                                                                                                                                                                                                                                                                                                        | \$1,236.00                                                                                                                                                                                                                                                                                                                                                                                                                                                          |                                                                                                                                                                                                                                                                                                                                                                                                                                                                                                                                     |
| ZTB      | QRET4272-30PT | Reef 42d x 72w x 30h Panel Table - Quickship                                                         | 1                                                                                                                                                                                                                                                                                                                                                                                        | \$1,666.00                                                                                                                                                                                                                                                                                                                                                                                                                                                          |                                                                                                                                                                                                                                                                                                                                                                                                                                                                                                                                     |
| ZST      | QRI2571       | Ria Guest Chair, Upholstered Seat & Back - Quickship                                                 | 2                                                                                                                                                                                                                                                                                                                                                                                        | \$2,228.00                                                                                                                                                                                                                                                                                                                                                                                                                                                          |                                                                                                                                                                                                                                                                                                                                                                                                                                                                                                                                     |
| ZVS      | QVSV0766FS    | Vision Floating Shelf - 7d x 66w x 1h - Quickship                                                    | 1                                                                                                                                                                                                                                                                                                                                                                                        | \$688.00                                                                                                                                                                                                                                                                                                                                                                                                                                                            |                                                                                                                                                                                                                                                                                                                                                                                                                                                                                                                                     |
| ZVS      | QVSV2418-72WR | Vision 24d x 18w Wardrobe - Right - Quickship                                                        | 1                                                                                                                                                                                                                                                                                                                                                                                        | \$3,389.00                                                                                                                                                                                                                                                                                                                                                                                                                                                          |                                                                                                                                                                                                                                                                                                                                                                                                                                                                                                                                     |
| ZVS      | QVSV2472KC    | Vision 24 x 72 Kneespace Credenza - Quickship                                                        | 1                                                                                                                                                                                                                                                                                                                                                                                        | \$3,702.00                                                                                                                                                                                                                                                                                                                                                                                                                                                          |                                                                                                                                                                                                                                                                                                                                                                                                                                                                                                                                     |
|          |               |                                                                                                      | Total                                                                                                                                                                                                                                                                                                                                                                                    | \$12 909 00                                                                                                                                                                                                                                                                                                                                                                                                                                                         |                                                                                                                                                                                                                                                                                                                                                                                                                                                                                                                                     |
|          | •             | ZTB QRET4272-30PT<br>ZST QRI2571<br>ZVS QVSV0766FS<br>ZVS QVSV2418-72WR                              | ZST Q72SMB Cosgrove Executive Conference Mid Back Faux Leather Swivel, Knee Tilt - 26d x 27w x 37 1/4 - 40 3/4h   ZTB QRET4272-30PT Reef 42d x 72w x 30h Panel Table - Quickship   ZST QRI2571 Ria Guest Chair, Upholstered Seat & Back - Quickship   ZVS QVSV0766FS Vision Floating Shelf - 7d x 66w x 1h - Quickship   ZVS QVSV2418-72WR Vision 24d x 18w Wardrobe - Right - Quickship | ZST Q72SMB Cosgrove Executive Conference Mid Back Faux Leather Swivel, Knee Tilt - 26d x 27w x 37 1/4 - 40 3/4h 1   ZTB QRET4272-30PT Reef 42d x 72w x 30h Panel Table - Quickship 1   ZST QRI2571 Ria Guest Chair, Upholstered Seat & Back - Quickship 2   ZVS QVSV0766FS Vision Floating Sheft - 7d x 66w x 1h - Quickship 1   ZVS QVSV2418-72WR Vision 24d x 18w Wardrobe - Right - Quickship 1   ZVS QVSV2472KC Vision 24 x 72 Kneespace Credenza - Quickship 1 | ZST Q72SMB Cosgrove Executive Conference Mid Back Faux Leather Swivel, Knee Tilt - 26d x 27w x 37 1/4 - 40 3/4h 1 \$1,236.00   ZTB QRET4272-30PT Reef 42d x 72w x 30h Panel Table - Quickship 1 \$1,666.00   ZST QRI2571 Ria Guest Chair, Upholstered Seat & Back - Quickship 2 \$2,228.00   ZVS QVSV0766FS Vision Floating Shelf - 7d x 66w x 1h - Quickship 1 \$688.00   ZVS QVSV2418-72WR Vision 24d x 18w Wardrobe - Right - Quickship 1 \$3,389.00   ZVS QVSV2472KC Vision 24 x 72 Kneespace Credenza - Quickship 1 \$3,702.00 |