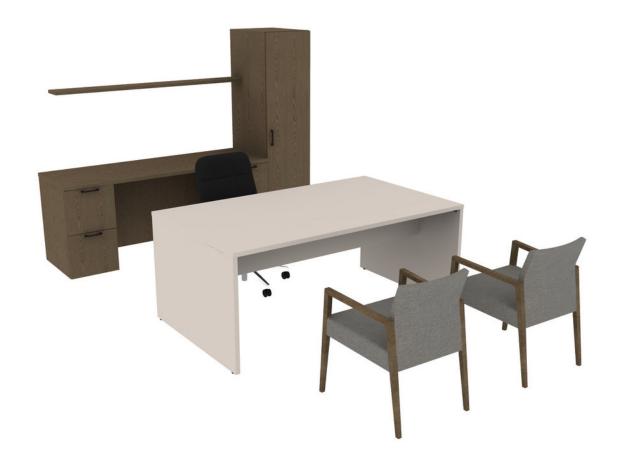

## Private Office Quickship QPO009

| atalogue | Part Number   | Description                                                                                          | Quantity                                                                                                                                                                                                                                                                                                                                                                                 | y Ext. List                                                                                                                                                                                                                                                                                                                                                                                                                                                         |                                                                                                                                                                                                                                                                                                                                                                                                                                                                                                                                     |
|----------|---------------|------------------------------------------------------------------------------------------------------|------------------------------------------------------------------------------------------------------------------------------------------------------------------------------------------------------------------------------------------------------------------------------------------------------------------------------------------------------------------------------------------|---------------------------------------------------------------------------------------------------------------------------------------------------------------------------------------------------------------------------------------------------------------------------------------------------------------------------------------------------------------------------------------------------------------------------------------------------------------------|-------------------------------------------------------------------------------------------------------------------------------------------------------------------------------------------------------------------------------------------------------------------------------------------------------------------------------------------------------------------------------------------------------------------------------------------------------------------------------------------------------------------------------------|
| ZST      | Q72SMB        | Cosgrove Executive Conference Mid Back Faux Leather Swivel, Knee Tilt - 26d x 27w x 37 1/4 - 40 3/4h | 1                                                                                                                                                                                                                                                                                                                                                                                        | \$1,236.00                                                                                                                                                                                                                                                                                                                                                                                                                                                          |                                                                                                                                                                                                                                                                                                                                                                                                                                                                                                                                     |
| ZTB      | QRET4272-30PT | Reef 42d x 72w x 30h Panel Table - Quickship                                                         | 1                                                                                                                                                                                                                                                                                                                                                                                        | \$1,666.00                                                                                                                                                                                                                                                                                                                                                                                                                                                          |                                                                                                                                                                                                                                                                                                                                                                                                                                                                                                                                     |
| ZST      | QRI2571       | Ria Guest Chair, Upholstered Seat & Back - Quickship                                                 | 2                                                                                                                                                                                                                                                                                                                                                                                        | \$2,228.00                                                                                                                                                                                                                                                                                                                                                                                                                                                          |                                                                                                                                                                                                                                                                                                                                                                                                                                                                                                                                     |
| ZVS      | QVSV0766FS    | Vision Floating Shelf - 7d x 66w x 1h - Quickship                                                    | 1                                                                                                                                                                                                                                                                                                                                                                                        | \$688.00                                                                                                                                                                                                                                                                                                                                                                                                                                                            |                                                                                                                                                                                                                                                                                                                                                                                                                                                                                                                                     |
| ZVS      | QVSV2418-72WR | Vision 24d x 18w Wardrobe - Right - Quickship                                                        | 1                                                                                                                                                                                                                                                                                                                                                                                        | \$3,389.00                                                                                                                                                                                                                                                                                                                                                                                                                                                          |                                                                                                                                                                                                                                                                                                                                                                                                                                                                                                                                     |
| ZVS      | QVSV2472KC    | Vision 24 x 72 Kneespace Credenza - Quickship                                                        | 1                                                                                                                                                                                                                                                                                                                                                                                        | \$3,702.00                                                                                                                                                                                                                                                                                                                                                                                                                                                          |                                                                                                                                                                                                                                                                                                                                                                                                                                                                                                                                     |
|          |               |                                                                                                      | Total                                                                                                                                                                                                                                                                                                                                                                                    | \$12 909 00                                                                                                                                                                                                                                                                                                                                                                                                                                                         |                                                                                                                                                                                                                                                                                                                                                                                                                                                                                                                                     |
|          | •             | ZTB QRET4272-30PT<br>ZST QRI2571<br>ZVS QVSV0766FS<br>ZVS QVSV2418-72WR                              | ZST Q72SMB Cosgrove Executive Conference Mid Back Faux Leather Swivel, Knee Tilt - 26d x 27w x 37 1/4 - 40 3/4h   ZTB QRET4272-30PT Reef 42d x 72w x 30h Panel Table - Quickship   ZST QRI2571 Ria Guest Chair, Upholstered Seat & Back - Quickship   ZVS QVSV0766FS Vision Floating Shelf - 7d x 66w x 1h - Quickship   ZVS QVSV2418-72WR Vision 24d x 18w Wardrobe - Right - Quickship | ZST Q72SMB Cosgrove Executive Conference Mid Back Faux Leather Swivel, Knee Tilt - 26d x 27w x 37 1/4 - 40 3/4h 1   ZTB QRET4272-30PT Reef 42d x 72w x 30h Panel Table - Quickship 1   ZST QRI2571 Ria Guest Chair, Upholstered Seat & Back - Quickship 2   ZVS QVSV0766FS Vision Floating Sheft - 7d x 66w x 1h - Quickship 1   ZVS QVSV2418-72WR Vision 24d x 18w Wardrobe - Right - Quickship 1   ZVS QVSV2472KC Vision 24 x 72 Kneespace Credenza - Quickship 1 | ZST Q72SMB Cosgrove Executive Conference Mid Back Faux Leather Swivel, Knee Tilt - 26d x 27w x 37 1/4 - 40 3/4h 1 \$1,236.00   ZTB QRET4272-30PT Reef 42d x 72w x 30h Panel Table - Quickship 1 \$1,666.00   ZST QRI2571 Ria Guest Chair, Upholstered Seat & Back - Quickship 2 \$2,228.00   ZVS QVSV0766FS Vision Floating Shelf - 7d x 66w x 1h - Quickship 1 \$688.00   ZVS QVSV2418-72WR Vision 24d x 18w Wardrobe - Right - Quickship 1 \$3,389.00   ZVS QVSV2472KC Vision 24 x 72 Kneespace Credenza - Quickship 1 \$3,702.00 |