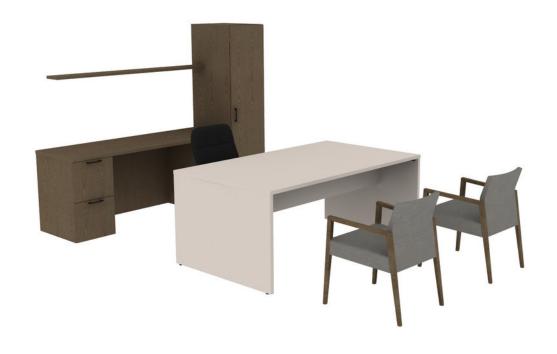

## Reef Quickship QREEF003

| # Catalogue Part Number |     |               | Description                                                                                          | Quantit | y Ext. List |
|-------------------------|-----|---------------|------------------------------------------------------------------------------------------------------|---------|-------------|
| 1                       | ZST | Q72SMB        | Cosgrove Executive Conference Mid Back Faux Leather Swivel, Knee Tilt - 26d x 27w x 37 1/4 - 40 3/4h | 1       | \$1,236.00  |
| 2                       | ZTB | QRET4272-30PT | Reef 42d x 72w x 30h Panel Table - Quickship                                                         | 1       | \$1,666.00  |
| 3                       | ZST | QRI2571       | Ria Guest Chair, Upholstered Seat & Back - Quickship                                                 | 2       | \$2,228.00  |
| 4                       | ZVS | QVSV0766FS    | Vision Floating Shelf - 7d x 66w x 1h - Quickship                                                    | 1       | \$688.00    |
| 5                       | ZVS | QVSV2418-72WR | Vision 24d x 18w Wardrobe - Right - Quickship                                                        | 1       | \$3,389.00  |
| 6                       | ZVS | QVSV2472KC    | Vision 24 x 72 Kneespace Credenza - Quickship                                                        | 1       | \$3,702.00  |
|                         |     |               |                                                                                                      | Total   | \$12 909 00 |