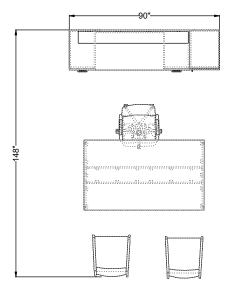

## Reef Quickship QREEF003

| # Catalogue Part Number |     |               | Description                                                                                          | Quantit | y Ext. List |
|-------------------------|-----|---------------|------------------------------------------------------------------------------------------------------|---------|-------------|
| 1                       | ZST | Q72SMB        | Cosgrove Executive Conference Mid Back Faux Leather Swivel, Knee Tilt - 26d x 27w x 37 1/4 - 40 3/4h | 1       | \$1,236.00  |
| 2                       | ZTB | QRET4272-30PT | Reef 42d x 72w x 30h Panel Table - Quickship                                                         | 1       | \$1,666.00  |
| 3                       | ZST | QRI2571       | Ria Guest Chair, Upholstered Seat & Back - Quickship                                                 | 2       | \$2,228.00  |
| 4                       | ZVS | QVSV0766FS    | Vision Floating Shelf - 7d x 66w x 1h - Quickship                                                    | 1       | \$688.00    |
| 5                       | ZVS | QVSV2418-72WR | Vision 24d x 18w Wardrobe - Right - Quickship                                                        | 1       | \$3,389.00  |
| 6                       | ZVS | QVSV2472KC    | Vision 24 x 72 Kneespace Credenza - Quickship                                                        | 1       | \$3,702.00  |
|                         |     |               |                                                                                                      | Total   | \$12 909 00 |