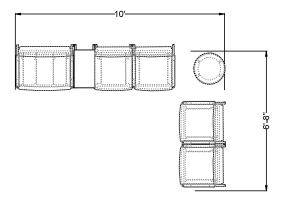

## Satisse SAT001

| # Catalogue Part Number |     |             | Description                                                                             | Quantity | Ext. List  |
|-------------------------|-----|-------------|-----------------------------------------------------------------------------------------|----------|------------|
| 1                       | JHC | 20SBGR1     | Satisse Bariatric Glide Linking Chair with Narrow Arm - Right - 26 3/4d x 33w x 33 1/4h | 1        | \$1,973.00 |
| 2                       | JHC | 20SGGL1     | Satisse Glide Linking Guest Chair with Narrow Arm - Left - 26 3/4d x 24 1/2w x 33h      | 2        | \$2,958.00 |
| 3                       | JHC | 20SGGR1     | Satisse Glide Linking Guest Chair with Narrow Arm - Right - 26 3/4d x 24 1/2w x 33h     | 1        | \$1,479.00 |
| 4                       | JHC | 20SGXAG1    | Satisse Armless Glide Linking Guest Chair - 26 3/4d x 22w x 33h                         | 1        | \$1,184.00 |
| 5                       | JHC | 20TIG1222S  | Satisse 12" Inline Glide Linking Solid Surface Table - 11 7/8d x 21 5/8w x 16h          | 1        | \$1,332.00 |
| 6                       | SIG | PST18-18RDA | Prost Small Cylinder Table with 3/4" Plinth- 18d x 18w x 18h                            | 1        | \$2,128.00 |