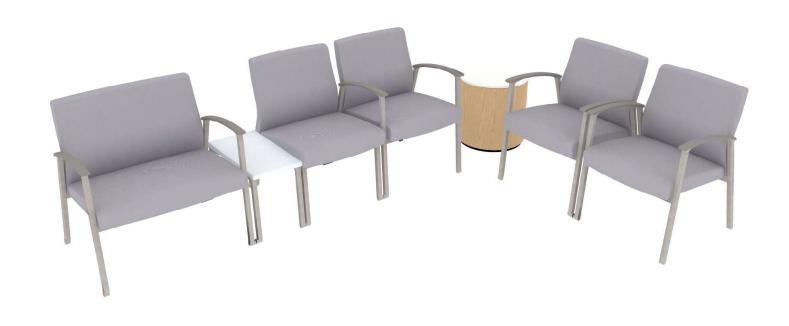

## Satisse SAT001

| # Catalogue Part Number |     |             | Description                                                                             | Quantity | Ext. List  |
|-------------------------|-----|-------------|-----------------------------------------------------------------------------------------|----------|------------|
| 1                       | JHC | 20SBGR1     | Satisse Bariatric Glide Linking Chair with Narrow Arm - Right - 26 3/4d x 33w x 33 1/4h | 1        | \$1,973.00 |
| 2                       | JHC | 20SGGL1     | Satisse Glide Linking Guest Chair with Narrow Arm - Left - 26 3/4d x 24 1/2w x 33h      | 2        | \$2,958.00 |
| 3                       | JHC | 20SGGR1     | Satisse Glide Linking Guest Chair with Narrow Arm - Right - 26 3/4d x 24 1/2w x 33h     | 1        | \$1,479.00 |
| 4                       | JHC | 20SGXAG1    | Satisse Armless Glide Linking Guest Chair - 26 3/4d x 22w x 33h                         | 1        | \$1,184.00 |
| 5                       | JHC | 20TIG1222S  | Satisse 12" Inline Glide Linking Solid Surface Table - 11 7/8d x 21 5/8w x 16h          | 1        | \$1,332.00 |
| 6                       | SIG | PST18-18RDA | Prost Small Cylinder Table with 3/4" Plinth- 18d x 18w x 18h                            | 1        | \$2,128.00 |