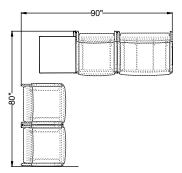

## Satisse SAT015

| # Catalogue Part Number |     |             | Description                                                                            | Quantity | Ext. List  |
|-------------------------|-----|-------------|----------------------------------------------------------------------------------------|----------|------------|
| 1                       | JHC | 20SBGL1     | Satisse Bariatric Glide Linking Chair with Narrow Arm - Left - 26 3/4d x 33w x 33 1/4h | 1        | \$2,052.00 |
| 2                       | JHC | 20SGG1      | Satisse Glide Linking Guest Chair with Narrow Arm - 26 3/4d x 24 1/2w x 33h            | 1        | \$1,539.00 |
| 3                       | JHC | 20SGGL1     | Satisse Glide Linking Guest Chair with Narrow Arm - Left - 26 3/4d x 24 1/2w x 33h     | 1        | \$1,539.00 |
| 4                       | JHC | 20SGGR1     | Satisse Glide Linking Guest Chair with Narrow Arm - Right - 26 3/4d x 24 1/2w x 33h    | 1        | \$1,539.00 |
| 5                       | JHC | 20TEGR2222T | Satisse Glide Linking End TFL Laminate Table - Right - 21 5/8d x 21 5/8w x 16h         | 1        | \$742.00   |
|                         |     |             |                                                                                        |          |            |