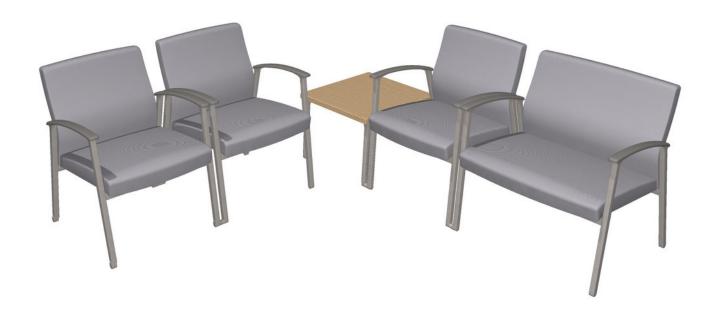

## Satisse SAT015

| # Catalogue Part Number |     |             | Description                                                                            | Quantity | Ext. List  |
|-------------------------|-----|-------------|----------------------------------------------------------------------------------------|----------|------------|
| 1                       | JHC | 20SBGL1     | Satisse Bariatric Glide Linking Chair with Narrow Arm - Left - 26 3/4d x 33w x 33 1/4h | 1        | \$2,052.00 |
| 2                       | JHC | 20SGG1      | Satisse Glide Linking Guest Chair with Narrow Arm - 26 3/4d x 24 1/2w x 33h            | 1        | \$1,539.00 |
| 3                       | JHC | 20SGGL1     | Satisse Glide Linking Guest Chair with Narrow Arm - Left - 26 3/4d x 24 1/2w x 33h     | 1        | \$1,539.00 |
| 4                       | JHC | 20SGGR1     | Satisse Glide Linking Guest Chair with Narrow Arm - Right - 26 3/4d x 24 1/2w x 33h    | 1        | \$1,539.00 |
| 5                       | JHC | 20TEGR2222T | Satisse Glide Linking End TFL Laminate Table - Right - 21 5/8d x 21 5/8w x 16h         | 1        | \$742.00   |
|                         |     |             |                                                                                        |          |            |