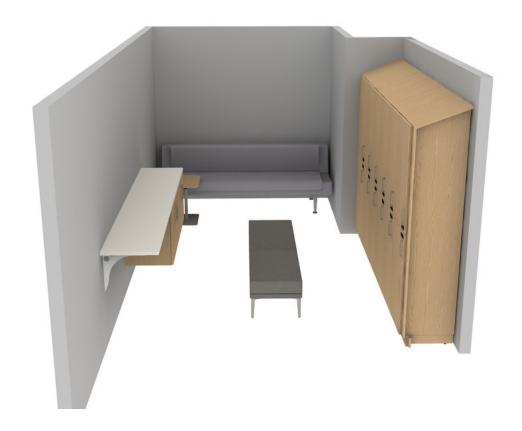

## Somna somoos

| #  | Catalogue | Part Number      | Description                                                                                    | Quantity | Ext. List  |
|----|-----------|------------------|------------------------------------------------------------------------------------------------|----------|------------|
| 1  | JHC       | 23SU80WLA        | Somna 80 Sleep Sofa with Low Arm - 32d x 90w x 32 1/2h                                         | 1        | \$6,410.00 |
| 2  | JHC       | 40C191885SCDL2ST | Forge Two Door Locker Left with Sloped Top - 19 1/4d x 18w x 84 3/4h                           | 4        | \$8,708.00 |
| 3  | JHC       | 40C192185SCDL2ST | Forge Two Door Locker Left with Sloped Top - 19 1/4d x 21w x 84 3/4h                           | 2        | \$4,498.00 |
| 4  | JHC       | 40C193024WHBCDT  | Forge 2 Door Wall Hanging - 19 1/4d x 30w x 23 1/2h                                            | 2        | \$2,288.00 |
| 5  | JHC       | 40C19685SFST     | Forge Storage Filler Sloped - 18 1/2d x 6w x 84 3/4h                                           | 2        | \$670.00   |
| 6  | JHC       | 40C20110TH       | Forge HPL Worksurfaces - 19 1/2d x 110w x 1 3/16h                                              | 1        | \$808.00   |
| 7  | JHC       | 40C442TKT        | Forge Toe Kick - 3/4d x 42w x 4h - May need to be field cut down to exact application size     | 1        | \$152.00   |
| 8  | JHC       | 40C480TKT        | Forge Toe Kick - 3/4d x 80 1/2w x 4h - May need to be field cut down to exact application size | 1        | \$201.00   |
| 9  | SIG       | 60THA1422T       | Copilot Adjustable Height TFL Laminate Table - 14d x 22w x 21-30 3/4h                          | 1        | \$995.00   |
| 10 | SIG       | AW1972           | Arwyn 19" x 72" Rectangular Bench - 19d x 72w x 15 1/4h                                        | 1        | \$2,200.00 |
| 11 | JHC       | GPWSBRKT18W      | Worksurface Bracket                                                                            | 1        | \$482.00   |