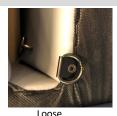

## Installation

Note: All hardware provided must be installed for proper installation and compliance with product warranty.

- Open box and remove the replacement back cushion from the carton as shown in Fig. A.
- Locate the (3) clips on the bottom back side of the sofa as shown
- Unclip the (3) straps from the bottom side of the sofa as shown in Fig. C.
- Remove the cushion from the sofa.
- Place and orient the replacement cushion on the top of the seat 5. surface as shown in Fig. D.
- Feed each of the (3) elastic straps through the clean out openings located in the back of the seat. Make sure the straps are not twisted as they are fed through the opening as shown in Fig. E.
- Pull each of the (3) elastic straps through the bottom of the clean out openings and clip into the "D" rings using the steps in reverse order as shown in Figure C.
- Fold the back cushion to its seated position as shown in Fig. F.

## Figure A

Figure B

Figure C

Figure D

Figure E

Figure F

225 CLAY STREET JASPER, INDIANA 47546

800.457.4511 TOLL FREE 812.482.3204 OFFICE