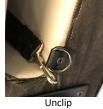

## Installation

Note: All hardware provided must be installed for proper installation and compliance with product warranty.

- Open box and remove the replacement back cushion from the carton as shown in Fig. A.
- Locate the (3) clips on the bottom back side of the sofa as shown
- Unclip the (3) straps from the bottom side of the sofa as shown in Fig. C.
- Remove the cushion from the sofa.
- Place and orient the replacement cushion on the top of the seat 5. surface as shown in Fig. D.
- Feed each of the (3) elastic straps through the clean out openings located in the back of the seat. Make sure the straps are not twisted as they are fed through the opening as shown in Fig. E.
- Pull each of the (3) elastic straps through the bottom of the clean out openings and clip into the "D" rings using the steps in reverse order as shown in Figure C.
- Fold the back cushion to its seated position as shown in Fig. F.

## Figure A

Figure B

Figure C

Figure D

Figure E

Figure F

225 CLAY STREET JASPER, INDIANA 47546

800.457.4511 TOLL FREE 812.482.3204 OFFICE