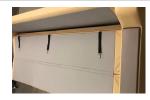

## Installation

Note: All hardware provided must be installed for proper installation and compliance with product warranty.

- Open box and remove the replacement back cushion from the carton as shown in Fig. A.
- Locate the (3) clips on the bottom back side of the sofa as shown
- Unclip the (3) straps from the bottom side of the sofa as shown in Fig. C.
- Remove the cushion from the sofa.
- Place and orient the replacement cushion on the top of the seat 5. surface as shown in Fig. D.
- Feed each of the (3) elastic straps through the clean out openings located in the back of the seat. Make sure the straps are not twisted as they are fed through the opening as shown in Fig. E.
- Pull each of the (3) elastic straps through the bottom of the clean out openings and clip into the "D" rings using the steps in reverse order as shown in Figure C.
- Fold the back cushion to its seated position as shown in Fig. F.

## Figure A

Figure B

Figure C

Figure D

Figure E

Figure F

225 CLAY STREET JASPER, INDIANA 47546

800.457.4511 TOLL FREE 812.482.3204 OFFICE