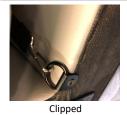

## Installation

Note: All hardware provided must be installed for proper installation and compliance with product warranty.

- Open box and remove the replacement back cushion from the carton as shown in Fig. A.
- Locate the (3) clips on the bottom back side of the sofa as shown
- Unclip the (3) straps from the bottom side of the sofa as shown in Fig. C.
- Remove the cushion from the sofa.
- Place and orient the replacement cushion on the top of the seat 5. surface as shown in Fig. D.
- Feed each of the (3) elastic straps through the clean out openings located in the back of the seat. Make sure the straps are not twisted as they are fed through the opening as shown in Fig. E.
- Pull each of the (3) elastic straps through the bottom of the clean out openings and clip into the "D" rings using the steps in reverse order as shown in Figure C.
- Fold the back cushion to its seated position as shown in Fig. F.

## Figure A

Figure B

Figure C

Figure D

Figure E

Figure F

225 CLAY STREET JASPER, INDIANA 47546

800.457.4511 TOLL FREE 812.482.3204 OFFICE