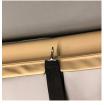

## Installation

Note: All hardware provided must be installed for proper installation and compliance with product warranty.

- Open box and remove the replacement back cushion from the carton as shown in Fig. A.
- Locate the (3) clips on the bottom back side of the sofa as shown
- Unclip the (3) straps from the bottom side of the sofa as shown in Fig. C.
- Remove the cushion from the sofa.
- Place and orient the replacement cushion on the top of the seat 5. surface as shown in Fig. D.
- Feed each of the (3) elastic straps through the clean out openings located in the back of the seat. Make sure the straps are not twisted as they are fed through the opening as shown in Fig. E.
- Pull each of the (3) elastic straps through the bottom of the clean out openings and clip into the "D" rings using the steps in reverse order as shown in Figure C.
- Fold the back cushion to its seated position as shown in Fig. F.

## Figure A

Figure B

Figure C

Figure D

Figure E

Figure F

225 CLAY STREET JASPER, INDIANA 47546

800.457.4511 TOLL FREE 812.482.3204 OFFICE