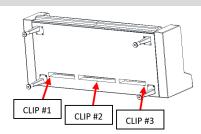

## Installation

Note: All hardware provided must be installed for proper installation and compliance with product warranty.

- Open box and remove the replacement back cushion from the carton as shown in Fig. A.
- Locate the (3) clips on the bottom back side of the sofa as shown
- Unclip the (3) straps from the bottom side of the sofa as shown in Fig. C.
- Remove the cushion from the sofa.
- Place and orient the replacement cushion on the top of the seat 5. surface as shown in Fig. D.
- Feed each of the (3) elastic straps through the clean out openings located in the back of the seat. Make sure the straps are not twisted as they are fed through the opening as shown in Fig. E.
- Pull each of the (3) elastic straps through the bottom of the clean out openings and clip into the "D" rings using the steps in reverse order as shown in Figure C.
- Fold the back cushion to its seated position as shown in Fig. F.

## Figure A

Figure B

Figure C

Figure D

Figure E

Figure F

225 CLAY STREET JASPER, INDIANA 47546

800.457.4511 TOLL FREE 812.482.3204 OFFICE