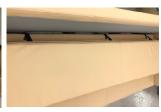

## Installation

Note: All hardware provided must be installed for proper installation and compliance with product warranty.

- Open box and remove the replacement back cushion from the carton as shown in Fig. A.
- Locate the (3) clips on the bottom back side of the sofa as shown
- Unclip the (3) straps from the bottom side of the sofa as shown in Fig. C.
- Remove the cushion from the sofa.
- Place and orient the replacement cushion on the top of the seat 5. surface as shown in Fig. D.
- Feed each of the (3) elastic straps through the clean out openings located in the back of the seat. Make sure the straps are not twisted as they are fed through the opening as shown in Fig. E.
- Pull each of the (3) elastic straps through the bottom of the clean out openings and clip into the "D" rings using the steps in reverse order as shown in Figure C.
- Fold the back cushion to its seated position as shown in Fig. F.

## Figure A

Figure B

Figure C

Figure D

Figure E

Figure F

225 CLAY STREET JASPER, INDIANA 47546

800.457.4511 TOLL FREE 812.482.3204 OFFICE