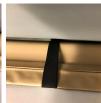

## Installation

Note: All hardware provided must be installed for proper installation and compliance with product warranty.

- Open box and remove the replacement back cushion from the carton as shown in Fig. A.
- Locate the (3) clips on the bottom back side of the sofa as shown
- Unclip the (3) straps from the bottom side of the sofa as shown in Fig. C.
- Remove the cushion from the sofa.
- Place and orient the replacement cushion on the top of the seat 5. surface as shown in Fig. D.
- Feed each of the (3) elastic straps through the clean out openings located in the back of the seat. Make sure the straps are not twisted as they are fed through the opening as shown in Fig. E.
- Pull each of the (3) elastic straps through the bottom of the clean out openings and clip into the "D" rings using the steps in reverse order as shown in Figure C.
- Fold the back cushion to its seated position as shown in Fig. F.

## Figure A

Figure B

Figure C

Figure D

Figure E

Figure F

225 CLAY STREET JASPER, INDIANA 47546

800.457.4511 TOLL FREE 812.482.3204 OFFICE