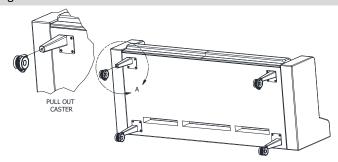

- Lay out protective floor covering (cardboard, blanket, etc.)
- Open box and remove the replacement glide from the carton. 2.
- Turn unit so the back is on the ground and the bottom of the unit 3. is accessible as shown in Fig. A.
- Pull out the caster that is to be replaced from the bottom of the foot as shown in Fig. B
- Insert the replacement caster into the bottom of the foot as shown in Fig. C.
- Turn sleep sofa upright as shown in Fig. D.