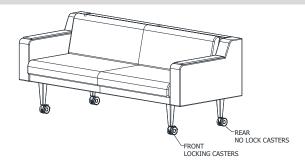

- Lay out protective floor covering (cardboard, blanket, etc.)
- Open box and remove the replacement glide from the carton. 2.
- Turn unit so the back is on the ground and the bottom of the unit 3. is accessible as shown in Fig. A.
- Pull out the caster that is to be replaced from the bottom of the foot as shown in Fig. B
- Insert the replacement caster into the bottom of the foot as shown in Fig. C.
- Turn sleep sofa upright as shown in Fig. D.

NOTE: The 2 casters located on the front of the sleep sofa have the locking style and the rear 2 casters are no-lock swivel style as shown in Fig. D

Figure B

Figure C

Figure D