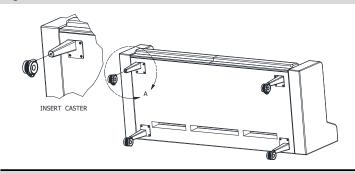

- Lay out protective floor covering (cardboard, blanket, etc.)
- Open box and remove the replacement glide from the carton. 2.
- Turn unit so the back is on the ground and the bottom of the unit 3. is accessible as shown in Fig. A.
- Pull out the caster that is to be replaced from the bottom of the foot as shown in Fig. B
- Insert the replacement caster into the bottom of the foot as shown in Fig. C.
- Turn sleep sofa upright as shown in Fig. D.