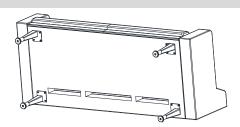

- Lay out protective floor covering (cardboard, blanket, etc.)
- Open box and remove the replacement glide from the carton. 2.
- Turn unit so the back is on the ground and the bottom of the unit 3. is accessible as shown in Fig. A.
- Pull out the caster that is to be replaced from the bottom of the foot as shown in Fig. B
- Insert the replacement caster into the bottom of the foot as shown in Fig. C.
- Turn sleep sofa upright as shown in Fig. D.