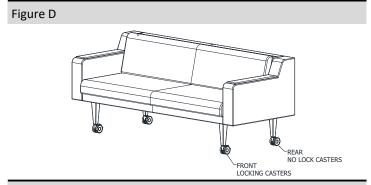

## **4 CASTER OPTION:**

Secure the 2 locking caster feet to the front of the sleep sofa & the 2 non-locking caster feet to the rear as shown in Fig. D.