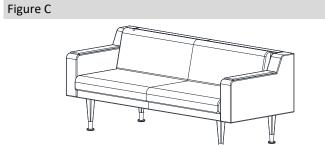

- Lay out protective floor covering (cardboard, blanket, etc.)
- Open box and remove product and foot kit from the carton. 2.
- Turn unit so the back is on the ground and the bottom of the unit 3. is accessible as shown in Fig. A.
- Identify the 3 hole pattern cut in the black dust cover located on the bottom of the sleep sofa near each corner as shown in Fig. A.
- Secure each foot to the sleep sofa frame with quantity of 3 screws per foot as shown in Fig. B.
- Repeat for each foot. 6.
- Turn sleep sofa upright as shown in Fig. C. 7.