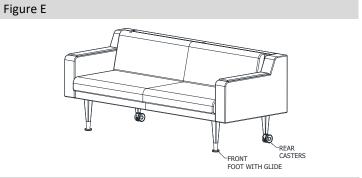

### 2 CASTER/2 STATIC FEET OPTION:

Secure the 2 static feet to the front of the sleep sofa & the 2 non-locking caster feet to the rear as show in Fig. E.

225 CLAY STREET JASPER, INDIANA 47546

800.457.4511 TOLL FREE 812.482.3204 OFFICE