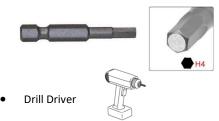

# Somna Metal Foot Installation

## **Install Instructions**

## **Tools Required**

H4 Hex Driver Bit



## **Hardware Included**

Qty. of 12 - 1/4-20 Flat Head Hex Drive Screws

#### Installation

Note: Due to the product weight, it is recommended two or more people help with the installation of the sleep sofa replacement foot.

Note: All screws provided must be installed for proper installation and compliance with product warranty.

- Lay out protective floor covering (cardboard, blanket, etc.)
- Open box and remove product and foot kit from the carton. 2.
- Turn unit so the back is on the ground and the bottom of the unit 3. is accessible as shown in Fig. A.
- Identify the 3 hole pattern cut in the black dust cover located on the bottom of the sleep sofa near each corner as shown in Fig. A.
- Secure each foot to the sleep sofa frame with quantity of 3 screws per foot as shown in Fig. B.