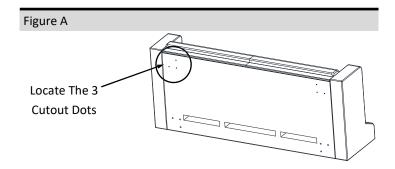

- Lay out protective floor covering (cardboard, blanket, etc.)
- Open box and remove product and foot kit from the carton. 2.
- Turn unit so the back is on the ground and the bottom of the unit 3. is accessible as shown in Fig. A.
- Identify the 3 hole pattern cut in the black dust cover located on the bottom of the sleep sofa near each corner as shown in Fig. A.
- Secure each foot to the sleep sofa frame with quantity of 3 screws per foot as shown in Fig. B.
- Repeat for each foot. 6.
- Turn sleep sofa upright as shown in Fig. C. 7.