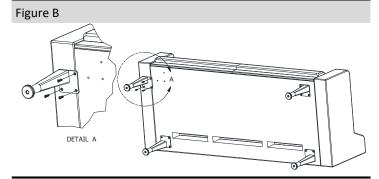

- Lay out protective floor covering (cardboard, blanket, etc.)
- Open box and remove product and foot kit from the carton. 2.
- Turn unit so the back is on the ground and the bottom of the unit 3. is accessible as shown in Fig. A.
- Identify the 3 hole pattern cut in the black dust cover located on the bottom of the sleep sofa near each corner as shown in Fig. A.
- Secure each foot to the sleep sofa frame with quantity of 3 screws per foot as shown in Fig. B.
- Repeat for each foot. 6.
- Turn sleep sofa upright as shown in Fig. C. 7.