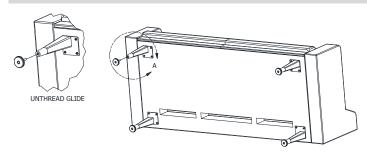

- Lay out protective floor covering (cardboard, blanket, etc.)
- Open box and remove the replacement glide from the carton. 2.
- Turn unit so the back is on the ground and the bottom of the unit 3. is accessible as shown in Fig. A.
- Unthread the glide to be replaced from the bottom of the foot being replaced as shown in Fig. B
- Thread the replacement glide into the bottom of the foot as shown in Fig. C.
- Turn sleep sofa upright as shown in Fig. D.

## Figure A

Figure B

Figure C

Figure D