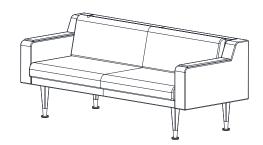

- Lay out protective floor covering (cardboard, blanket, etc.)
- Open box and remove the replacement glide from the carton. 2.
- Turn unit so the back is on the ground and the bottom of the unit 3. is accessible as shown in Fig. A.
- Unthread the glide to be replaced from the bottom of the foot being replaced as shown in Fig. B
- Thread the replacement glide into the bottom of the foot as shown in Fig. C.
- Turn sleep sofa upright as shown in Fig. D.

## Figure A

Figure B

Figure C

Figure D