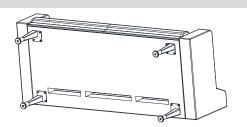

- Lay out protective floor covering (cardboard, blanket, etc.)
- Open box and remove the replacement glide from the carton. 2.
- Turn unit so the back is on the ground and the bottom of the unit 3. is accessible as shown in Fig. A.
- Unthread the glide to be replaced from the bottom of the foot being replaced as shown in Fig. B
- Thread the replacement glide into the bottom of the foot as shown in Fig. C.
- Turn sleep sofa upright as shown in Fig. D.

## Figure A

Figure B

Figure C

Figure D