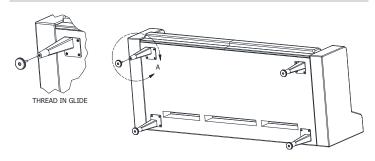

- Lay out protective floor covering (cardboard, blanket, etc.)
- Open box and remove the replacement glide from the carton. 2.
- Turn unit so the back is on the ground and the bottom of the unit 3. is accessible as shown in Fig. A.
- Unthread the glide to be replaced from the bottom of the foot being replaced as shown in Fig. B
- Thread the replacement glide into the bottom of the foot as shown in Fig. C.
- Turn sleep sofa upright as shown in Fig. D.

## Figure A

Figure B

Figure C

Figure D