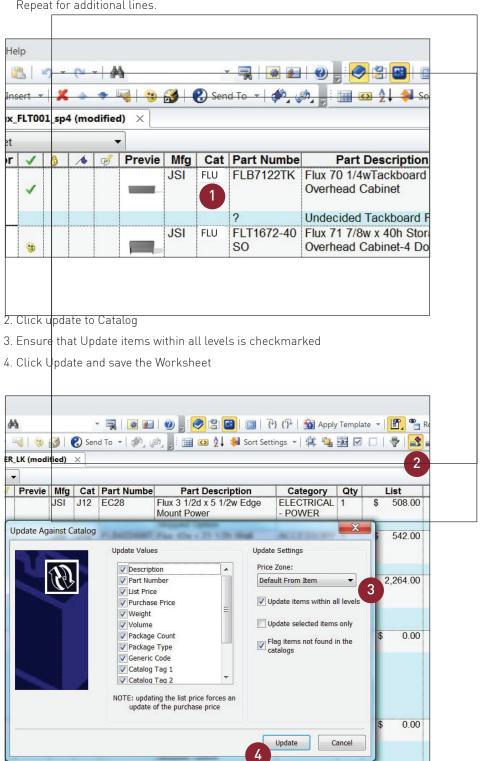

If models are coming from multiple catalogs, each model line must be changed individually:

1. Highlight the Category (Cat) field on a line

Manually type over the existing category code with the new one.

Repeat for additional lines.