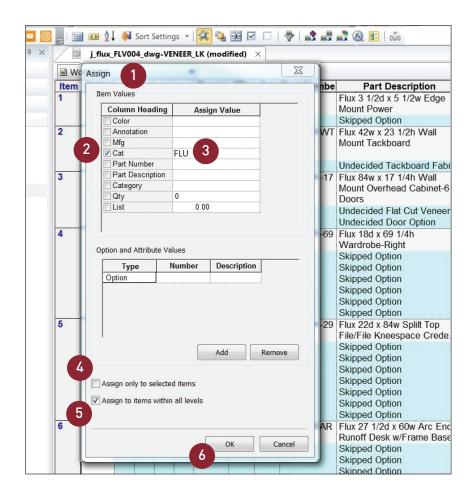

## IN CAP WORKSHEET - OPEN PREVIOUS FILE:

If all of the items in the worksheet are from the same catalog, then you can assign a new catalog to them all at the same time:

- 1. Click on the Assign tool
- 2. Checkmark the Category (Cat) field
- 3. Type in the new category code in the corresponding text box
- 4. Verify that Assign only to selected items is unchecked
- 5. Verify that Assign to items within all levels is checked
- 6. Click Ok