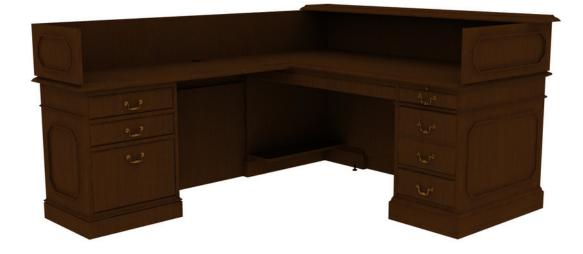

## 回 JSI

| - | -82" |          |
|---|------|----------|
|   |      | <u> </u> |

| # Catalogue Part Number Description |     |         | Quantity                                                   | Ext. List |             |
|-------------------------------------|-----|---------|------------------------------------------------------------|-----------|-------------|
| 1                                   | CGD | ER8050L | 19 3/4d x 51 3/4w x 29h Return-Left                        | 1         | \$6,649.00  |
| 2                                   | CGD | RG8050L | Wellington 18d x 54w x 10h Return Reception Gallery - Left | 1         | \$2,584.00  |
| 3                                   | CGD | RG8066  | Wellington 30d x 66w x 11 1/4h Desk Reception Gallery      | 1         | \$4,526.00  |
| 4                                   | CGD | SP8066R | Wellington 30x66 Single Pedestal Desk - Right              | 1         | \$10,185.00 |
|                                     |     |         |                                                            | Total     | \$23,944.00 |