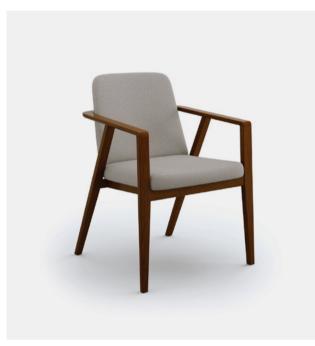

## **BOURNE GUEST CHAIRS**

Guest chairs | 26"d x 24.25"w x 33"h Upholstery 1: Maraham Lariat Mahogany Upholstery 2: Mayer Scout Anchor Wood Finish: Umber