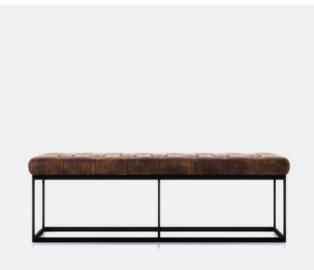

# **OXLEY BENCH**

Single Seat Bench | 20.75"d x 52.5"w x 17"h COM Upholstery: HBF Laugh Lines Sonar Special Metal Color: Mahogany Brown