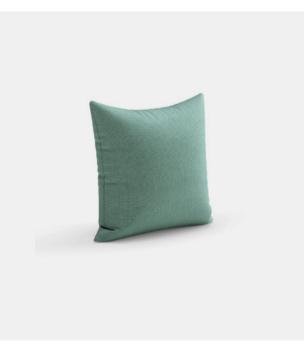

he next generation. Our story starts here.



## **BOURNE GUEST CHAIRS**

Guest chairs | 26"d x 24.25"w x 33"h Upholstery 1: Maraham Lariat Mahogany Upholstery 2: Mayer Scout Anchor Wood Finish: Umber



# **OXLEY BENCH**

Single Seat Bench | 20.75"d x 52.5"w x 17"h COM Upholstery: HBF Laugh Lines Sonar Special Metal Color: Mahogany Brown



# INDIE WALL TILES + SHELF

Modified Veneer Wall Tile | 1"d x 36"w x 18"h Modified Veneer Wall Tile | 1"d x 24"w x 36"h Veneer Wall Tile | 1"d x 48"w x 30"h

Double Planter Shelf | 5.875"d x 24"w x 20"h Wood Finishes: Fawn, Clay, Umber Metal Finish: Soft Bronze



#### **VISION CASEGOODS**

Bullet Run-Off Desk Top | 30"d x 48"w x 1.2"h Wood Truss Base | 1.75"d x 29.5"w x 28.3"h Modified Floating Shelf | 7"d x 54"w x 1"h **Wood Finishes:** Fawn, Umber



#### PILLOW

Pillow | 14"w x 14"h **Upholstery:** Maharam Mela Indigo



## **UPHOLSTERED PANEL**

Kvadrat Tonica2 0171



# Applications



#### **Caregiver Spaces**

# **Community Spaces**

Consultation

Lobby + Waiting

**BACK TO FULL SHOW GUIDE** 



love where you heal