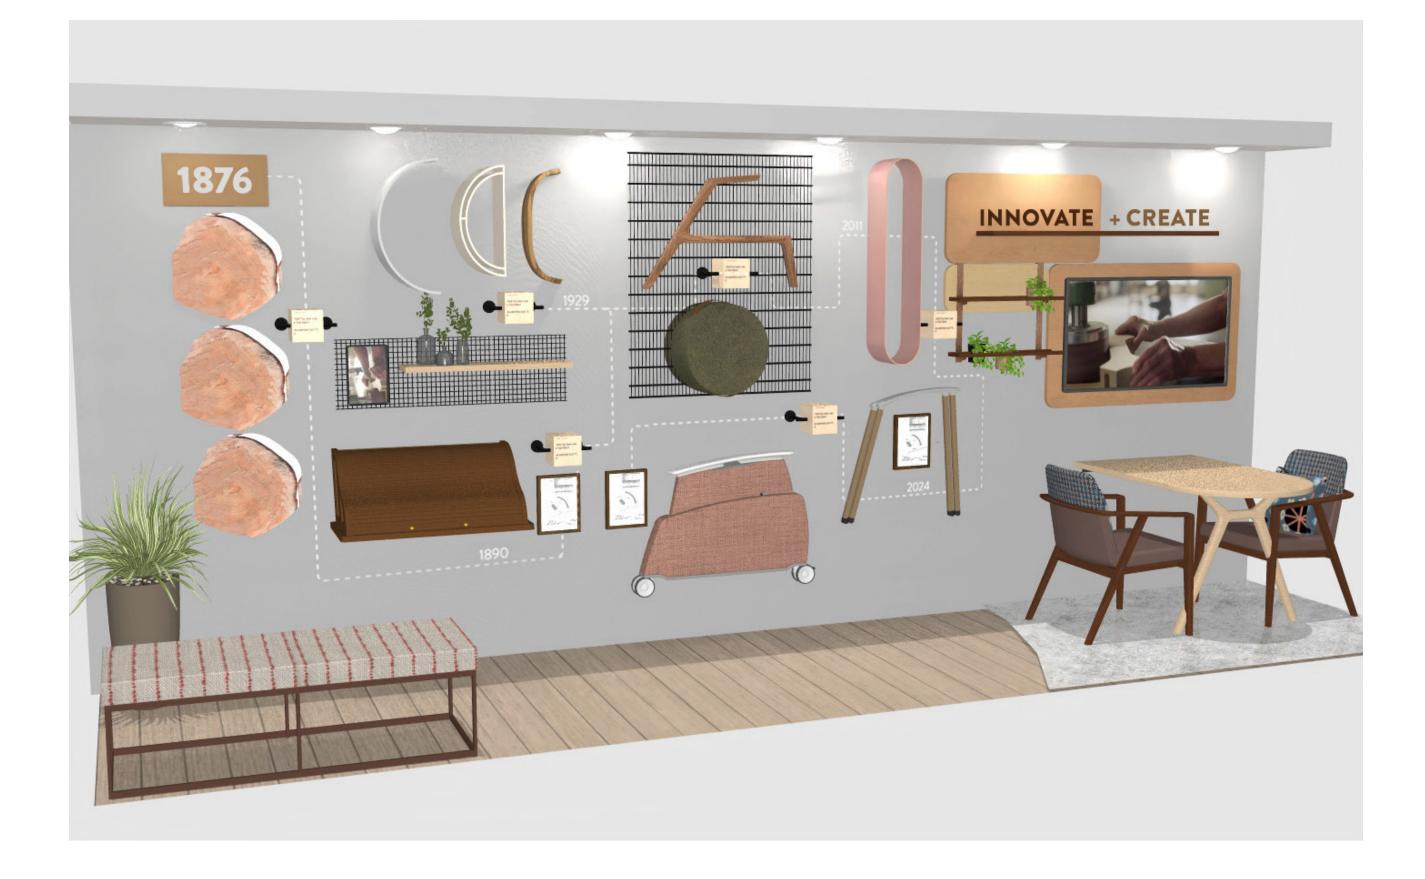

# A legacy of Culture, Craft and Connection.

This interactive experience delves into the rich history of JSI, showcasing our ingenuity and drive toward innovation. It shares our story and invites you to join us as we strive to leave a legacy for the next generation. Our story starts here.

## **BOURNE GUEST CHAIRS**

Guest chairs | 26"d x 24.25"w x 33"h Upholstery 1: Maraham Lariat Mahogany Upholstery 2: Mayer Scout Anchor Wood Finish: Umber

# **OXLEY BENCH**

Single Seat Bench | 20.75"d x 52.5"w x 17"h COM Upholstery: HBF Laugh Lines Sonar Special Metal Color: Mahogany Brown

# INDIE WALL TILES + SHELF

Modified Veneer Wall Tile | 1"d x 36"w x 18"h Modified Veneer Wall Tile | 1"d x 24"w x 36"h Veneer Wall Tile | 1"d x 48"w x 30"h

Double Planter Shelf | 5.875"d x 24"w x 20"h Wood Finishes: Fawn, Clay, Umber Metal Finish: Soft Bronze

#### **VISION CASEGOODS**

Bullet Run-Off Desk Top | 30"d x 48"w x 1.2"h Wood Truss Base | 1.75"d x 29.5"w x 28.3"h Modified Floating Shelf | 7"d x 54"w x 1"h **Wood Finishes:** Fawn, Umber

#### PILLOW

Pillow | 14"w x 14"h **Upholstery:** Maharam Mela Indigo

## **UPHOLSTERED PANEL**

Kvadrat Tonica2 0171