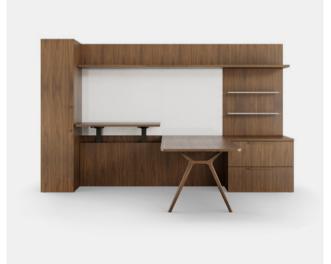

#### **VISION CASEGOODS**

Bullet Run-Off Desk Top | 30"d x 48"w x 1.2"h Wood Truss Base | 1.75"d x 29.5"w x 28.3"h Modified Floating Shelf | 7"d x 54"w x 1"h **Wood Finishes:** Fawn, Umber