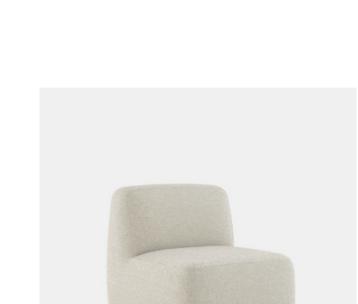

#### Single Seat Armless | 34.25"d x 30.5"w x 30.5"h

**CAAV MODULAR SECTIONAL** 

Corner Seat | 34.25"d x 34.25"w x 30.5"h **Upholstery:** Designtex Salsa Roast