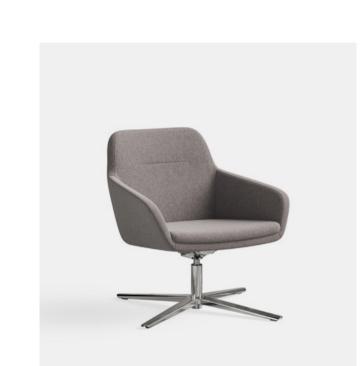

### Midback Crossover Lounge | 30.5"d x 28"w x 33"h

**ARWYN CROSSOVER LOUNGE** 

**Uph 1:** Designtex Rise Coral

**Uph 2:** Momentum Artisanal EPU Rose Suede

Round Side Table | 18"d x 18"w x 19"h Laminate Top: Clay