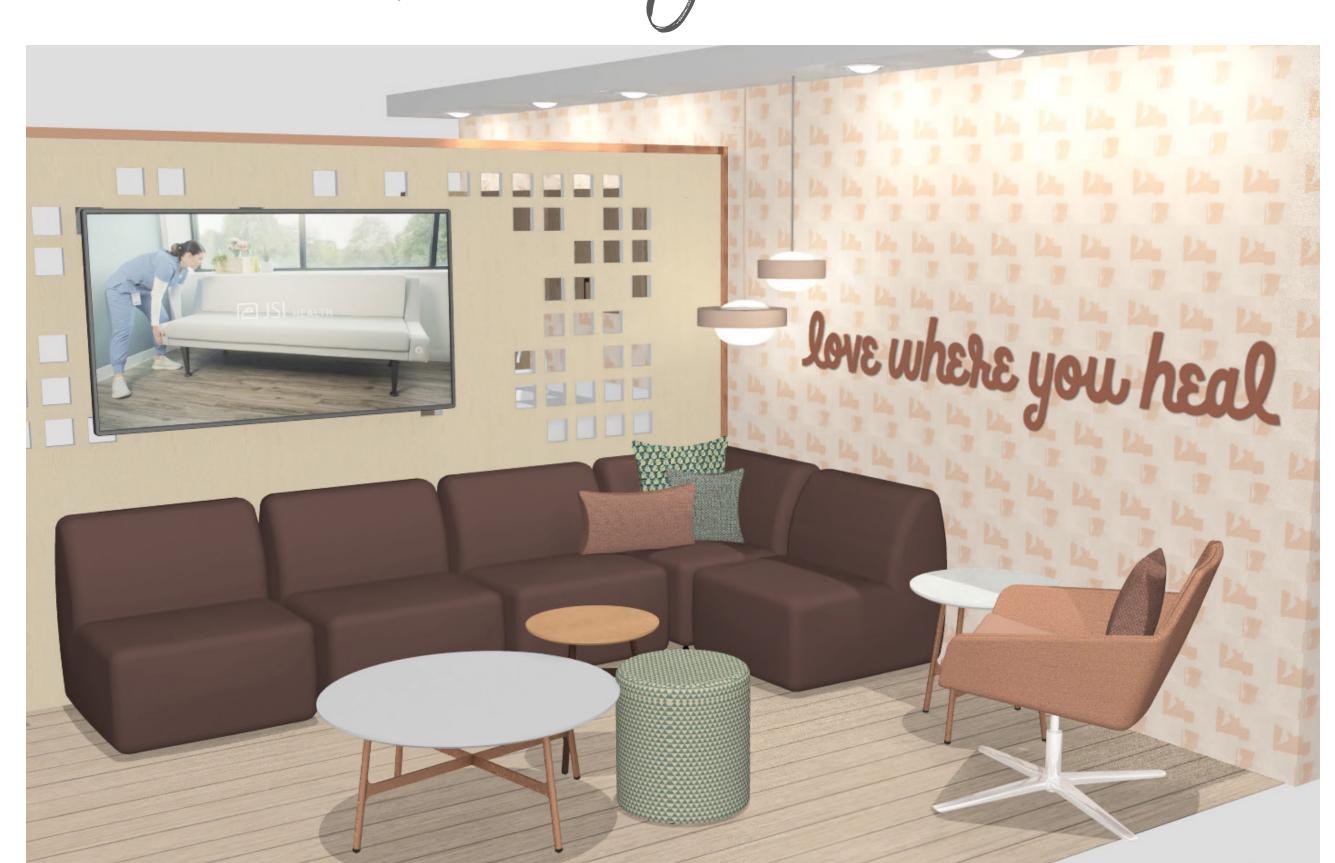

# A welcoming embrace.

Inviting and versatile, this space offers a dynamic destination blending community, technology, and functional design. Guests are welcome to unwind, connect, and recharge.

#### Single Seat Armless | 34.25"d x 30.5"w x 30.5"h

**CAAV MODULAR SECTIONAL** 

Corner Seat | 34.25"d x 34.25"w x 30.5"h **Upholstery:** Designtex Salsa Roast

### Midback Crossover Lounge | 30.5"d x 28"w x 33"h

**ARWYN CROSSOVER LOUNGE** 

**Uph 1:** Designtex Rise Coral

**Uph 2:** Momentum Artisanal EPU Rose Suede

Round Side Table | 18"d x 18"w x 19"h Laminate Top: Clay

## Round Pod | 17"d x 17"w x 18"h

**PILLOWS** 

**TOTEM POD** 

**Upholstery:** Maharam Factor Yew

Pillow | 14"d x 14"w x 5"h **Upholstery:** Designtex Hint Grey Blue

Pillow | 12"d x 21"w x 5"h

Pillow | 16"d x 16"w x 5"h

**Upholstery:** Maharam Veer Fondant

**Upholstery:** Maharam Veer Fondant

Pillow | 18"d x 18"w x 5"h

WALLCOVERING

**COM Upholstery:** Luna Memphis Rare Bird

Momentum Scrape N Scratch Bronzed Blush

Applications