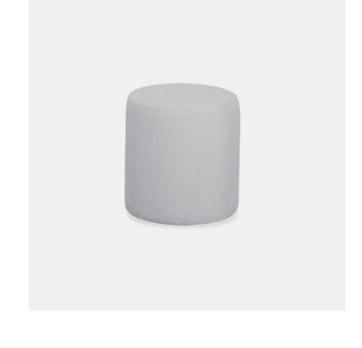

## Round Pod | 17"d x 17"w x 18"h

**PILLOWS** 

**TOTEM POD** 

**Upholstery:** Maharam Factor Yew

Pillow | 14"d x 14"w x 5"h **Upholstery:** Designtex Hint Grey Blue

Pillow | 12"d x 21"w x 5"h

Pillow | 16"d x 16"w x 5"h