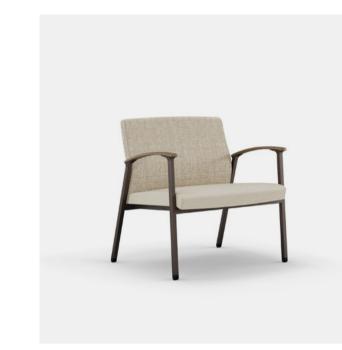

### Glide Linking Guest Chairs | 24.5"w x 33"h

**SATISSE GUEST** 

Armless Glide Linking Guest Chair | 22"w x 33"h

Upholstery 1: Momentum Sloane Natural

Upholstery 2: Designtex Corded White

Arms: Narrow

**3D Laminate Arm Caps:** Belair **Metal Finish:** Soft Bronze

Glides: MagLinx<sup>TM</sup>

SATISSE LOUNGE
Single Seat Lounge | 27.75"d x 21.5"w x 31.75"h

### Upholstery: Stinson Duet Sugar & Spice

3D Laminate Arm Caps: Belair

Metal Finish: Soft Bronze

Glides: Leveling

Glide Linking Corner Table | 30"d x 30"w x 16"h

SATISSE TABLE

Laminate Top: Belair
Metal Finish: Soft Bronze