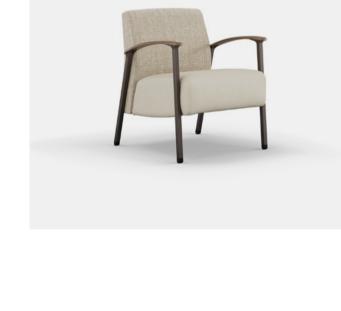

Glides: MagLinx<sup>TM</sup>

SATISSE LOUNGE
Single Seat Lounge | 27.75"d x 21.5"w x 31.75"h

### Upholstery: Stinson Duet Sugar & Spice

3D Laminate Arm Caps: Belair

Metal Finish: Soft Bronze

Glides: Leveling

Glide Linking Corner Table | 30"d x 30"w x 16"h

SATISSE TABLE

Laminate Top: Belair
Metal Finish: Soft Bronze