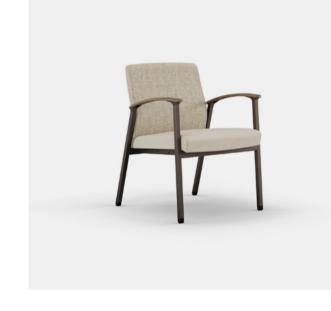

### Glide Linking Guest Chairs | 24.5"w x 33"h

**SATISSE GUEST** 

Armless Glide Linking Guest Chair | 22"w x 33"h

Upholstery 1: Momentum Sloane Natural

Upholstery 2: Designtex Corded White

Arms: Narrow

**3D Laminate Arm Caps:** Belair **Metal Finish:** Soft Bronze

Glides: MagLinx<sup>TM</sup>

SATISSE LOUNGE
Single Seat Lounge | 27.75"d x 21.5"w x 31.75"h

### Upholstery: Stinson Duet Sugar & Spice

3D Laminate Arm Caps: Belair

Metal Finish: Soft Bronze

Glides: Leveling

Glide Linking Corner Table | 30"d x 30"w x 16"h

SATISSE TABLE

Laminate Top: Belair
Metal Finish: Soft Bronze