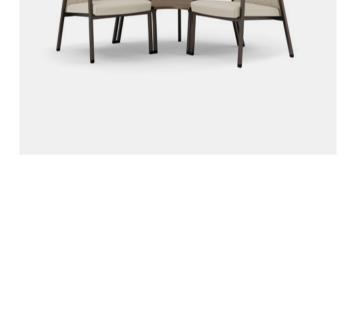

### Glide Linking Guest Chairs | 24.5"w x 33"h

**SATISSE GUEST** 

Armless Glide Linking Guest Chair | 22"w x 33"h

Upholstery 1: Momentum Sloane Natural

Upholstery 2: Designtex Corded White

Arms: Narrow

**3D Laminate Arm Caps:** Belair **Metal Finish:** Soft Bronze