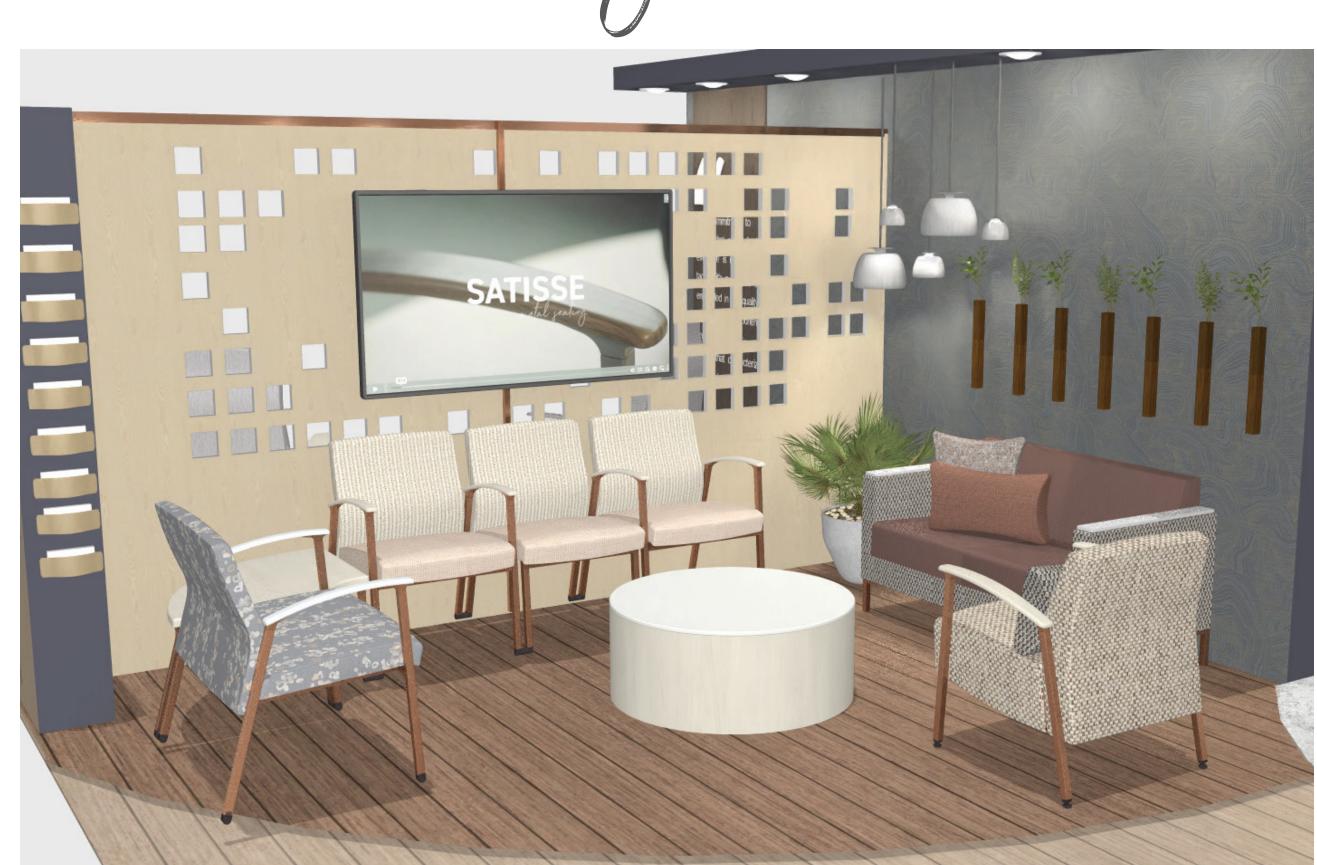

# Comfort, style, and versatile design.

Community Corner not only prioritizes functionality but also aesthetic appeal, fostering a welcoming atmosphere with cozy seating arrangements and soothing aesthetics. Prioritizing flexibility and reconfigurability, allows facilities to modify spaces as needs change to remain functional, efficient, and human-centered.

### Bariatric Glide Linking Chair | 33"w x 33.25"h

**SATISSE BARIATRIC** 

Upholstery: Stinson Pebble Trail Delta
Arms: Narrow

Solid Surface Arm Caps: Designer White

Metal Finish: Soft Bronze

Glides: MagLinx<sup>TM</sup>

### Glide Linking Guest Chairs | 24.5"w x 33"h

**SATISSE GUEST** 

Armless Glide Linking Guest Chair | 22"w x 33"h

Upholstery 1: Momentum Sloane Natural

Upholstery 2: Designtex Corded White

Arms: Narrow

**3D Laminate Arm Caps:** Belair **Metal Finish:** Soft Bronze

Glides: MagLinx<sup>TM</sup>

SATISSE LOUNGE
Single Seat Lounge | 27.75"d x 21.5"w x 31.75"h

### Upholstery: Stinson Duet Sugar & Spice

3D Laminate Arm Caps: Belair

Metal Finish: Soft Bronze

Glides: Leveling

Glide Linking Corner Table | 30"d x 30"w x 16"h

SATISSE TABLE

Laminate Top: Belair
Metal Finish: Soft Bronze

## TEEKAN LOUNGE

Glides: MagLinx™

Two Seat Lounge | 27.5"d x 56"w x 31"h

COM Upholstery 1: Luna Memphis Totem

Upholstery 2: Maharam Lariat Mahogany

Solid Surface Arm Caps: Soothing Grey

PROST TABLE

Foot Style: Metal

Metal Finish: Soft Bronze

## Solid Surface Top: Soothing Grey

**Laminate Finish:** Fawn

Pillow | 12"d x 21"w x 5"h

Pillows | 16"d x 16"w x 5"h

PILLOWS

**COM Upholstery 2:** Luna Memphis Totem

Cylinder Table, 3/4" Plinth | 36"d x 36"w x 15"h

**Upholstery 1:** Maharam Veer Fondant

# **Upholstery:** Mayer Utopia Driftwood

WALLCOVERING

Momentum Carved in Stone Obsidian

Lobby + Waiting

**Community Spaces** 

Nourishment + Respite

Caregiver Spaces