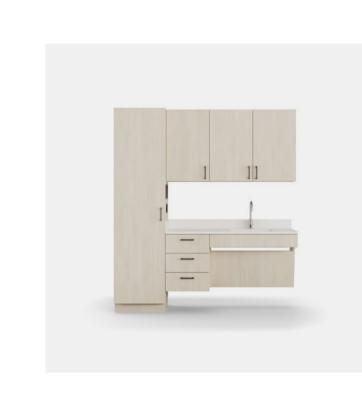

### FORGE CASEWORK

TFL Laminate Finishes: Egret
Solid Surface Top Finish: Cori

Solid Surface Top Finish: Corian Artista Canvas

Pulls: Delve Aged Bronze Locks: Digital

2 Door Wall Hanging | 19.25"d x 30"w x 23.5"h 2 Door Wall Hanging | 19.25"d x 30"w x 23.5"h 3 Drawer Wall Hanging | 19.25"d x 21"w x 23.5"h ADA Sink Cabinet | 19.25"d x 36"w x 23.5"h

Worksurface | 19.5"d x 117"w x 5"h Backsplash + Integral Sink

2 Door Upper Cabinet | 14.5"d x 30"w x 35"h 2 Half Doors, Open Shelf | 14.5"d x 30"w x 35"h