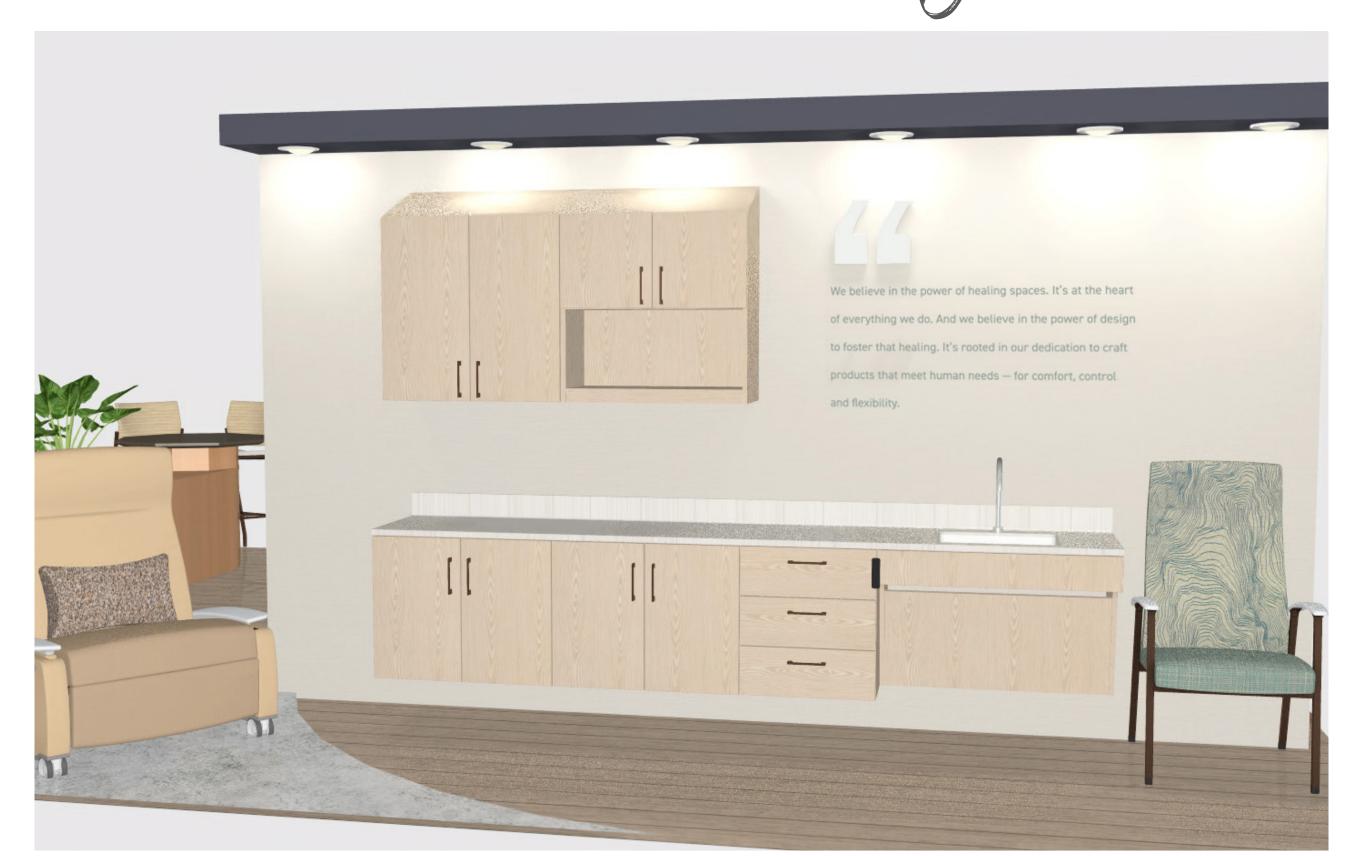

## Harmonious design for holistic healing.

By integrating thoughtful design, efficient workflows, and a focus on holistic care, the patient care area is crafted to enhance overall experience and outcomes. Designed with both patients and caregivers in mind, our exam rooms aim to create a reassuring atmosphere, ensuring comfort and efficiency during medical consultations.

### FORGE CASEWORK

TFL Laminate Finishes: Egret
Solid Surface Top Finish: Cori

Solid Surface Top Finish: Corian Artista Canvas

Pulls: Delve Aged Bronze Locks: Digital

2 Door Wall Hanging | 19.25"d x 30"w x 23.5"h 2 Door Wall Hanging | 19.25"d x 30"w x 23.5"h 3 Drawer Wall Hanging | 19.25"d x 21"w x 23.5"h ADA Sink Cabinet | 19.25"d x 36"w x 23.5"h

Worksurface | 19.5"d x 117"w x 5"h Backsplash + Integral Sink

2 Door Upper Cabinet | 14.5"d x 30"w x 35"h 2 Half Doors, Open Shelf | 14.5"d x 30"w x 35"h