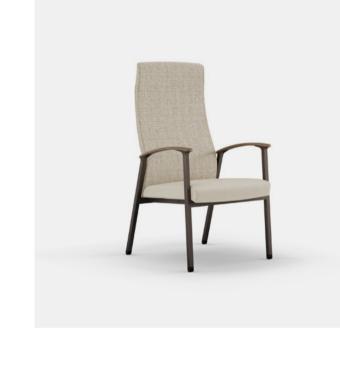

## SATISSE PATIENT CHAIR Patient Chair, Wide Arms | 26.75"d x 26"w x 46"h

Sloped Tops

**Arms:** Wide

**Glides:** Standard

Uph 1: Maharam Elm Wintergreen

COM Uph 2: Stinson Faux Bois Eucalyptus

Solid Surface Arm Caps: Designer White

Metal Finish: Aged Bronze