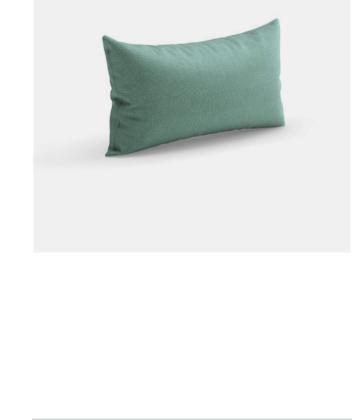

Footrest Handle: Right Side

Transfer Arm: Left and Right Side

Pillow | 12"d x 21"w x 5"h

Caster: Central Locking

**Push Handles** 

#### **Upholstery:** Mayer Utopia Fossil

**PILLOW** 

WALLCOVERING

Momentum Zari Sterling

Exam Room
Treatment Area

**Patient Spaces** 

Work Area

BACK TO FULL SHOW GUIDE