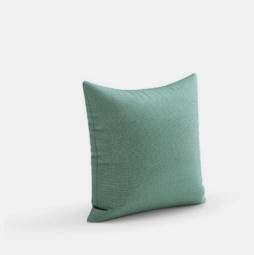

#### **INDIE OTTOMAN**

Oval Ottoman | 19"d x 25"w x 16.5"h Wood Finish: Egret Upholstery: Maharam Lariat Mahogany

PILLOWS
Pillow | 12"d x 21"w x 5"h
COM Upholstery: Luna Aperto Botanic

Pillow | 14"d x 14"w x 5"h **Upholstery:** Mayer Scout Flax

Pillows | 16"d x 16"w x 5"h **Upholstery 1:** Designtex Stockholm Smoke **Upholstery 2:** Momentum Fling Cove