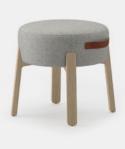

#### **INDIE OTTOMAN**

Oval Ottoman | 19"d x 25"w x 16.5"h Wood Finish: Egret Upholstery: Maharam Lariat Mahogany

PILLOWS
Pillow | 12"d x 21"w x 5"h
COM Upholstery: Luna Aperto Botanic

Pillow | 14"d x 14"w x 5"h **Upholstery:** Mayer Scout Flax