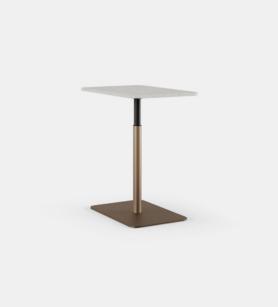

#### **COPILOT PULL-UP TABLE**

Adjustable Height Table | 14"d x 22"w x 30.75"h Solid Surface Top: Hot Stone Metal Finish: Aged Bronze