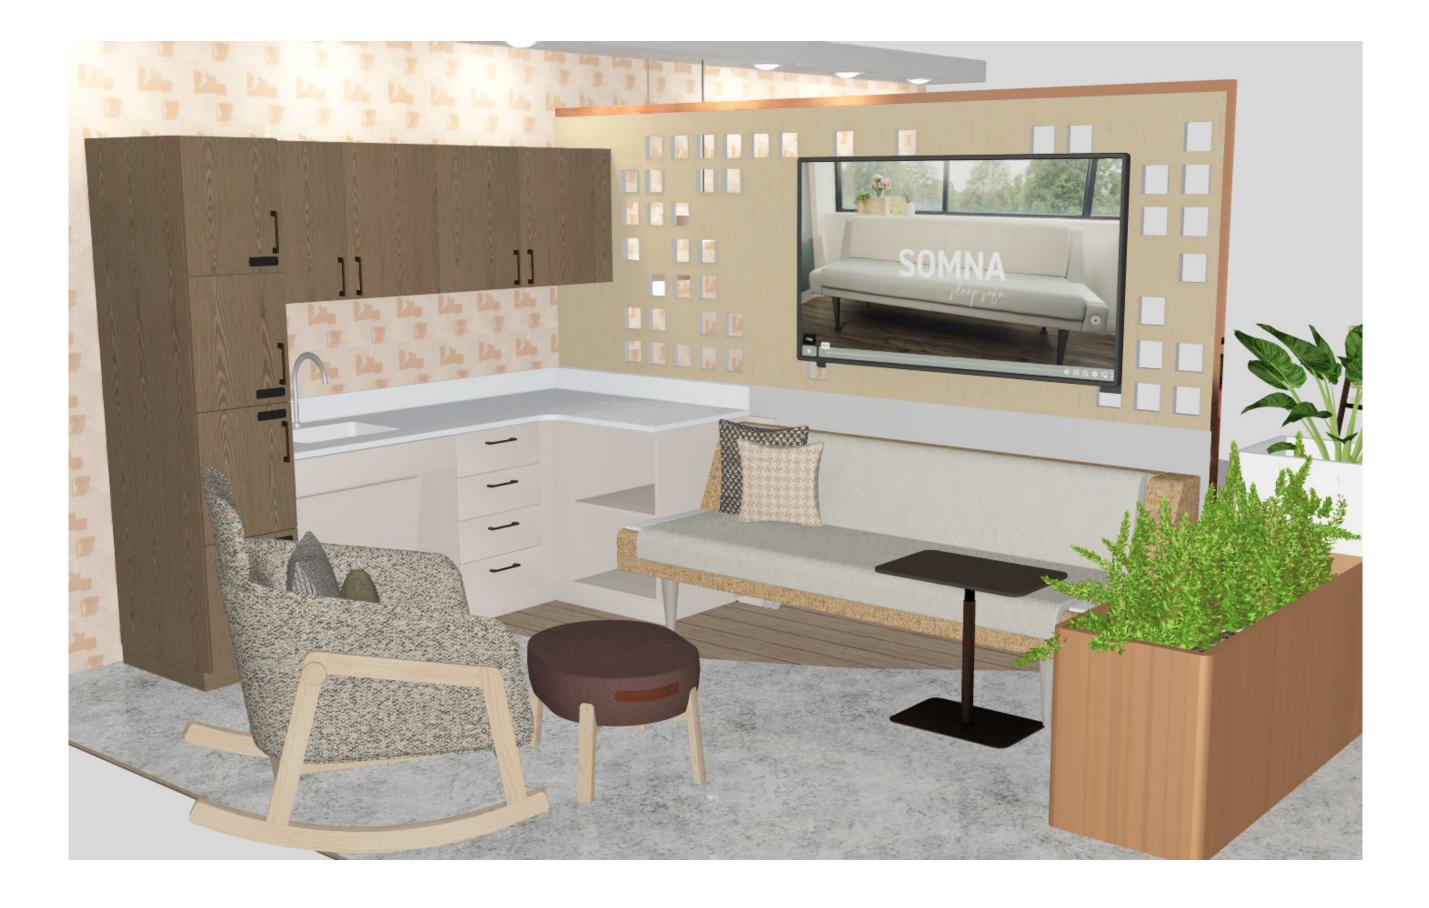

# Relaxation and reflection through a calming surrounding.

The Solitude Suite is a concept designed to create a calming, private space that enhances comfort and well-being, allowing caregivers or staff to recharge. By offering both rejuvenation and respite, it provides a much-needed break from demanding roles, enabling individuals to relax, recharge, and focus on their physical and mental well-being.

#### **FORGE CASEWORK**

TFL Laminate Finishes: Mineral, Bridal Blanco
Solid Surface Top Finish: Designer White
Pulls: Delve Aged Bronze
Locks: Digital

4 Door Locker (Left) | 24.25"d x 15"w x 78"h ADA Sink Cabinet | 24.25"d x 30"w x 23.5"h 4 Drawer Base | 24.25"d x 18"w x 32.5"h Open Base | 23.5"d x 21"w x 32.5"h Base Corner Filler | 7"d x 7"w x 33"h Drawer Liner | 15.875"d x 15.25"w x 3"h

Worksurface | 24.5"d x 46"w x 5"h Modified Corner | 24.5"d x 48"w x 5"h Sidesplash + Backsplash + Integral Sink

2 Door Upper Cabinet | 14.5"d x 36"w x 24"h Upper Fillers | 13.75"d x 6"w x 24"h

#### SOMNA SLEEP SOFA

73" Low Arm Sleep Sofa | 32"d x 83"w x 32.5"h Uph 1: Ultrafabrics Wired Milkshake Uph 2: Designtex Montreal Crypton Wheat Solid Surface Arm Caps: Designer White Metal Finish: Soft Nickel Glides: Front Glides, Back Casters Power: White, Left Arm

#### **COPILOT PULL-UP TABLE**

Adjustable Height Table | 14"d x 22"w x 30.75"h Solid Surface Top: Hot Stone Metal Finish: Aged Bronze

### INDIE ROCKER

Single Seat Rocker with Headrest | 38"h Wood Finish: Egret Upholstery: Stinson District Wildflower Arm Mounted Knob: Right Arm Arm Mounted Pouch: Left Arm

#### **INDIE OTTOMAN**

Oval Ottoman | 19"d x 25"w x 16.5"h Wood Finish: Egret Upholstery: Maharam Lariat Mahogany

PILLOWS
Pillow | 12"d x 21"w x 5"h
COM Upholstery: Luna Aperto Botanic

Pillow | 14"d x 14"w x 5"h **Upholstery:** Mayer Scout Flax

Pillows | 16"d x 16"w x 5"h **Upholstery 1:** Designtex Stockholm Smoke **Upholstery 2:** Momentum Fling Cove

#### WALLCOVERING

Momentum Scrape N Scratch Bronzed Blush