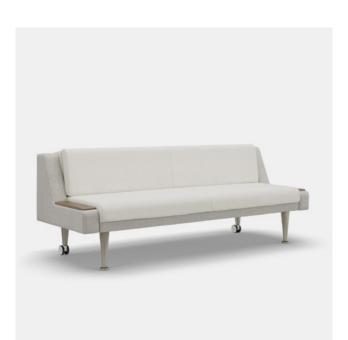

#### SOMNA SLEEP SOFA

73" Low Arm Sleep Sofa | 32"d x 83"w x 32.5"h Uph 1: Ultrafabrics Wired Milkshake Uph 2: Designtex Montreal Crypton Wheat Solid Surface Arm Caps: Designer White Metal Finish: Soft Nickel Glides: Front Glides, Back Casters Power: White, Left Arm