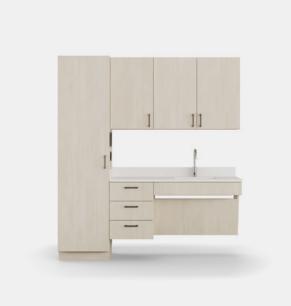

#### **FORGE CASEWORK**

TFL Laminate Finishes: Mineral, Bridal Blanco
Solid Surface Top Finish: Designer White
Pulls: Delve Aged Bronze
Locks: Digital

4 Door Locker (Left) | 24.25"d x 15"w x 78"h ADA Sink Cabinet | 24.25"d x 30"w x 23.5"h 4 Drawer Base | 24.25"d x 18"w x 32.5"h Open Base | 23.5"d x 21"w x 32.5"h Base Corner Filler | 7"d x 7"w x 33"h Drawer Liner | 15.875"d x 15.25"w x 3"h

Worksurface | 24.5"d x 46"w x 5"h Modified Corner | 24.5"d x 48"w x 5"h Sidesplash + Backsplash + Integral Sink

2 Door Upper Cabinet | 14.5"d x 36"w x 24"h Upper Fillers | 13.75"d x 6"w x 24"h