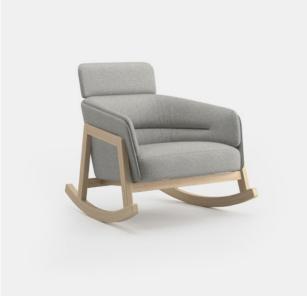

### INDIE ROCKER

Single Seat Rocker with Headrest | 38"h Wood Finish: Egret Upholstery: Stinson District Wildflower Arm Mounted Knob: Right Arm Arm Mounted Pouch: Left Arm