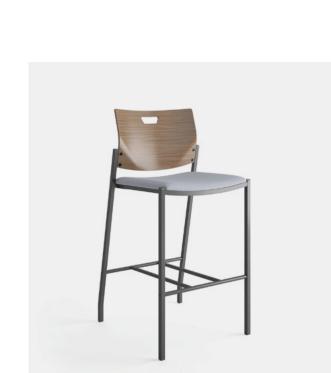

#### **KNOX BARSTOOLS**

Armless Barstools | 38"h

**Upholstery 1:** Momentum Vanish Coconut

Upholstery 2: Mayer Channel Almond

Metal Finish: Aged Bronze