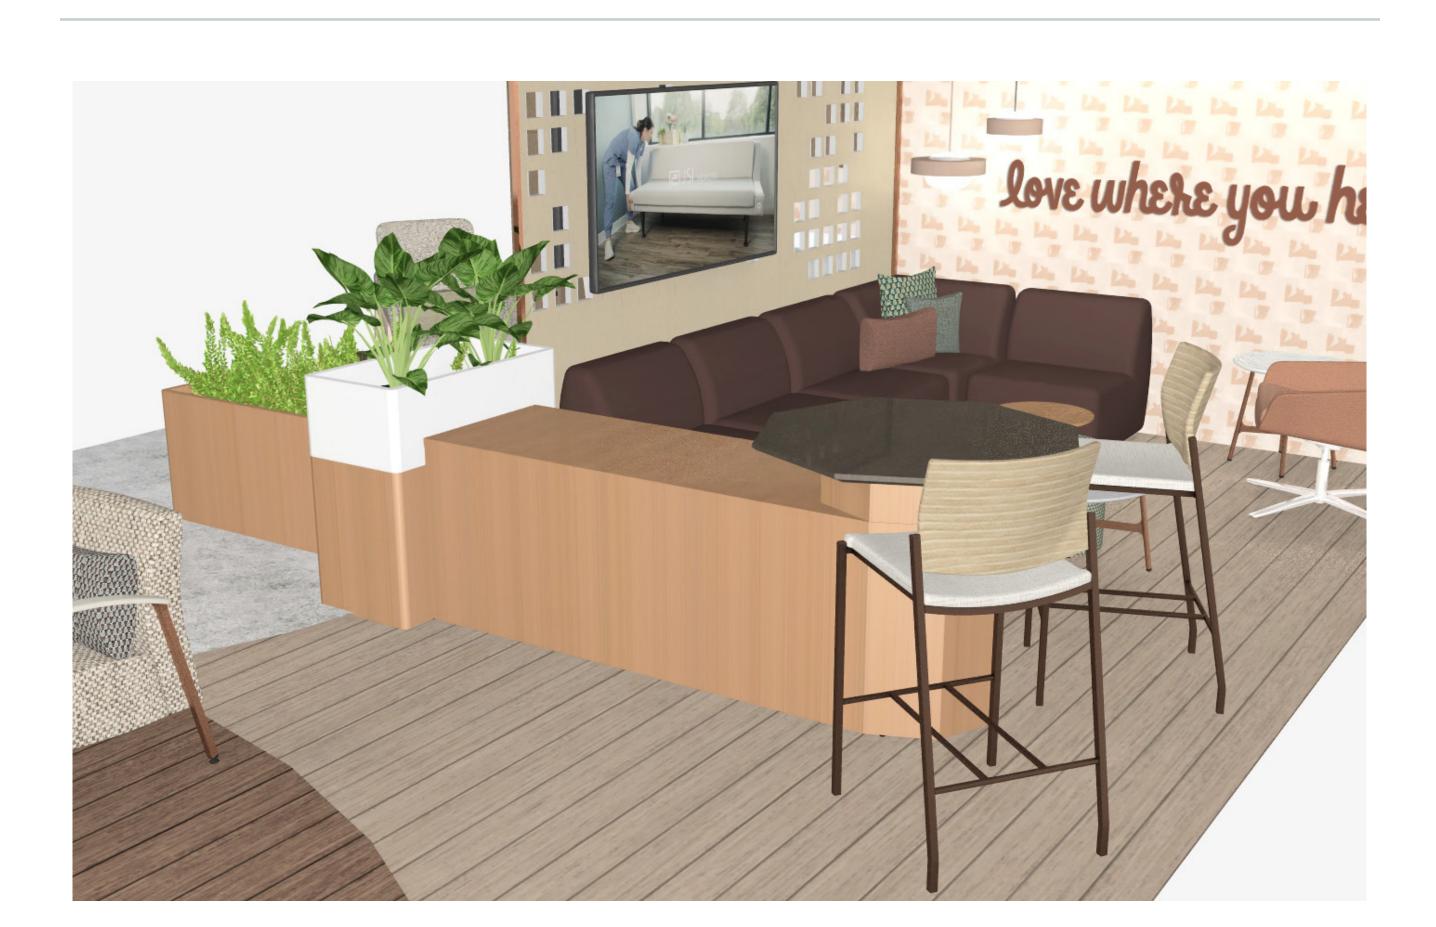

# connection cove

# Enhance the experience through connection.

The opportunity to meet and connect with others fosters a sense of belonging and trust. In a healing environment, the need to feel supported, connected, and engaged significantly enhances the experience for both patients and caregivers.

#### **KNOX BARSTOOLS**

Armless Barstools | 38"h

**Upholstery 1:** Momentum Vanish Coconut

Upholstery 2: Mayer Channel Almond

Metal Finish: Aged Bronze

#### **CUSTOM PLANTER**

Custom Planter Box | 18"d x 36"w x 36"h

Custom Planter Box | 18"d x 54"w x 24"h

4 Door Credenza | 24.75"d x 84.12"w x 28"h

Custom Table Top | 42"dia x 8"h

Wood Finish: Clay
Paint: Designer White
Edge Profile: Eased

Pulls: Prospect Soft Bronze
Solid Surface Top: Hot Stone