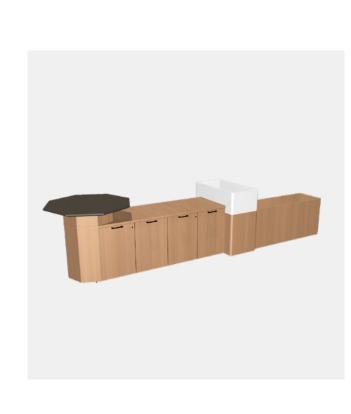

#### **CUSTOM PLANTER**

Custom Planter Box | 18"d x 36"w x 36"h

Custom Planter Box | 18"d x 54"w x 24"h

4 Door Credenza | 24.75"d x 84.12"w x 28"h

Custom Table Top | 42"dia x 8"h

Wood Finish: Clay
Paint: Designer White
Edge Profile: Eased

Pulls: Prospect Soft Bronze
Solid Surface Top: Hot Stone