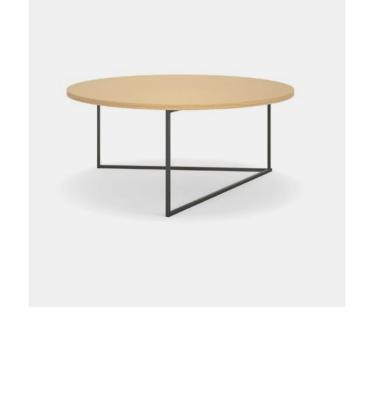

### 36"d x 36"w x 15½"h

**Trail Round Coffee Table** 

Laminate: Clay

Metal Finish: Dusty Petal\*

Pillows

See pillow details

\*New metal colors coming soon