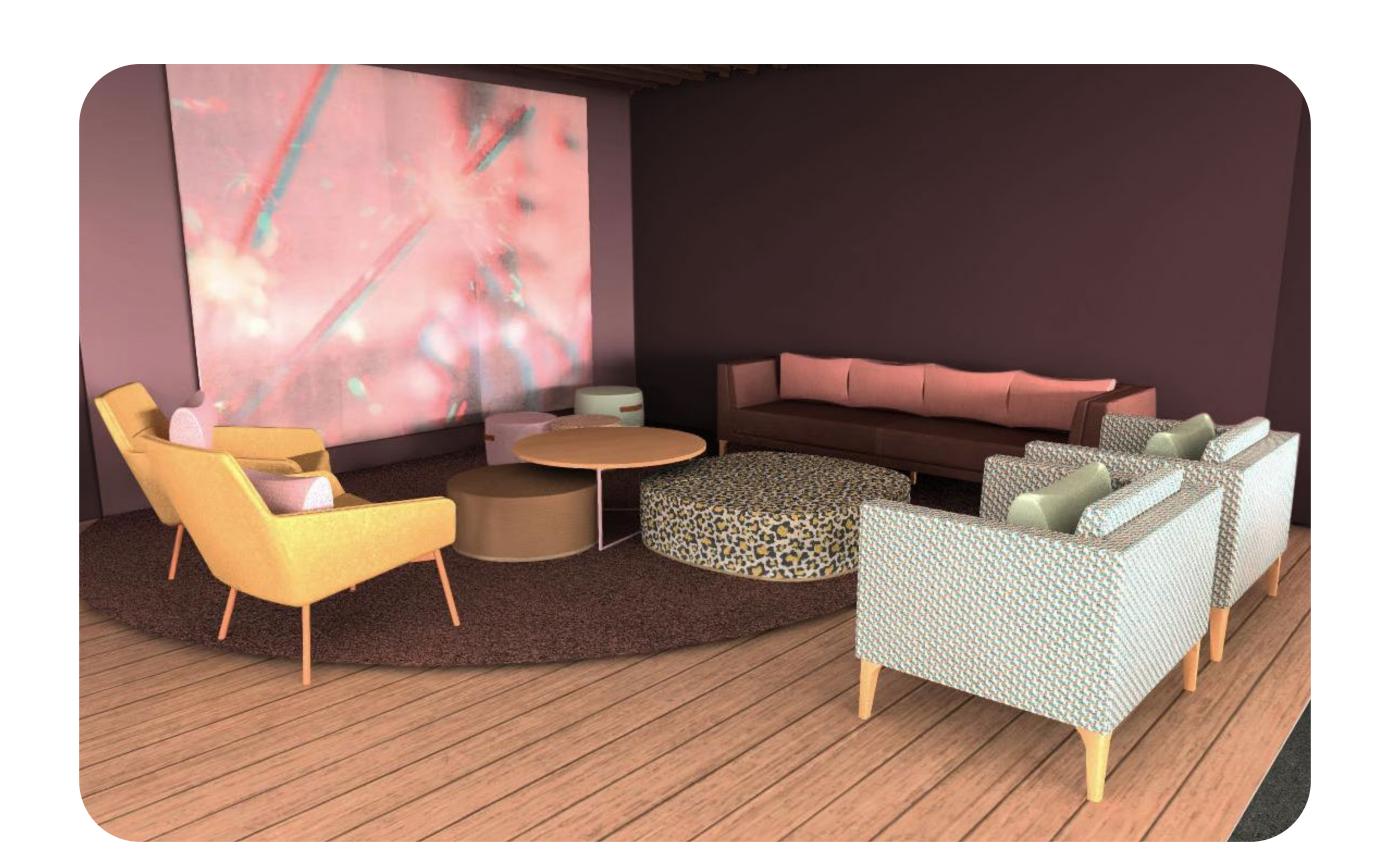

# Arwyn Single Seat Lounge | Quilted Wrap

29½"d x 34"w x 26½"h COM Upholstery: HBF Tessellations

Kaleidoscope Solid Wood: Clay

## Arwyn Three Seat Lounge | Quilted Wrap

29½"d x 90"w x 26½"h

COL Upholstery: Cortina Monterrey Cinnamon

Solid Wood: Clay