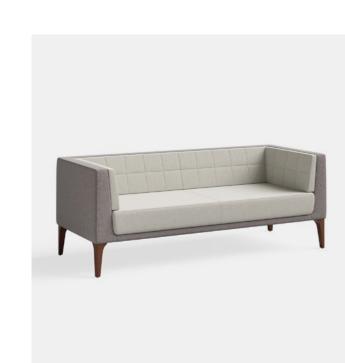

#### **Arwyn Mid Back Crossover Lounge**

 $30\frac{1}{2}$ "d x 28"w x 33"h

COM Upholstery: Knoll Velvet Penny

Metal Finish: Copper Dust\*