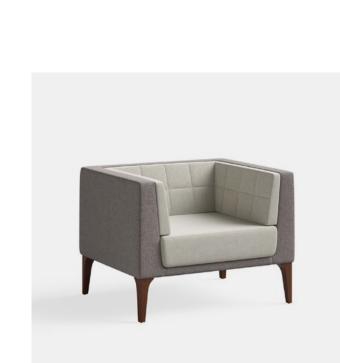

# Arwyn Single Seat Lounge | Quilted Wrap

29½"d x 34"w x 26½"h COM Upholstery: HBF Tessellations

Kaleidoscope Solid Wood: Clay

## Arwyn Three Seat Lounge | Quilted Wrap

29½"d x 90"w x 26½"h

COL Upholstery: Cortina Monterrey Cinnamon

Solid Wood: Clay