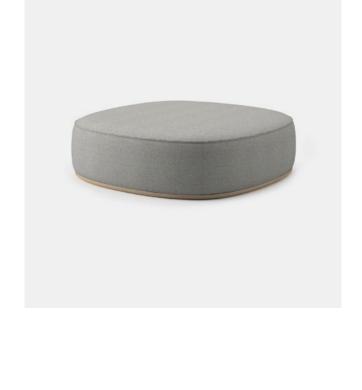

#### Indie Square Pouf 44"d x 44"w x 12"h

COM Upholstery: Brentano Rosette Leopard

Solid Wood: Truffle | Birch

Solid VVOOd. Hume polici