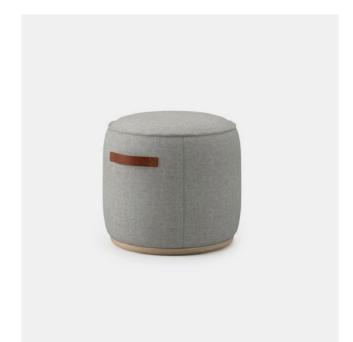

### Indie Round Poufs

18"d x 18"w x 12"h

Upholstery: Gabriel Savoy 65090

Solid Wood: Clay | Birch

Solid Wood: Truffle | Birch

Upholstery: Kvadrat Serpentine 0428

•

18"d x 18"w x 16 ½"h