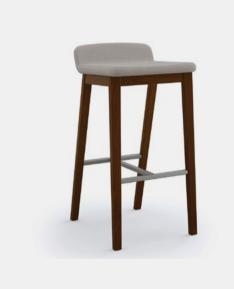

#### **Bourne Barstools**

19½"d x 18"w x 33½"h COM Upholstery: Maharam Layers Vineyard Large Taupe/Crimson Solid Wood: Umber | Walnut Metal Finish: Matte Black