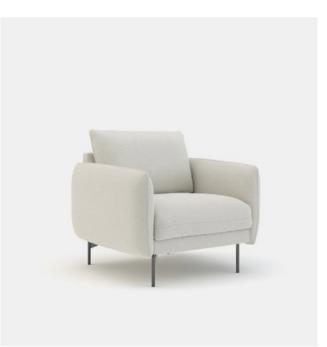

#### Poet Peb Single Seat Lounge

33"d x 35"w x 32"h Upholstery: Gabriel Savoy 65090 Metal Finish: Cashmere Beige\*