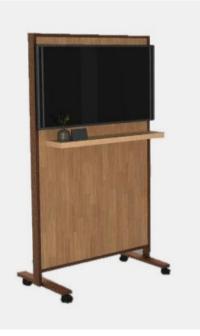

## **Custom Mobile Display**

Mobile TV Display Board with Floating Shelf Overall: 42"w x 28"d x 84"h

Shelf: 7"d x 36"w | 50" AFF Veneer: Buff | Vertical Grain Shelf Finish: Buff | Veneer Metal Finish: Cashmere Beige\*