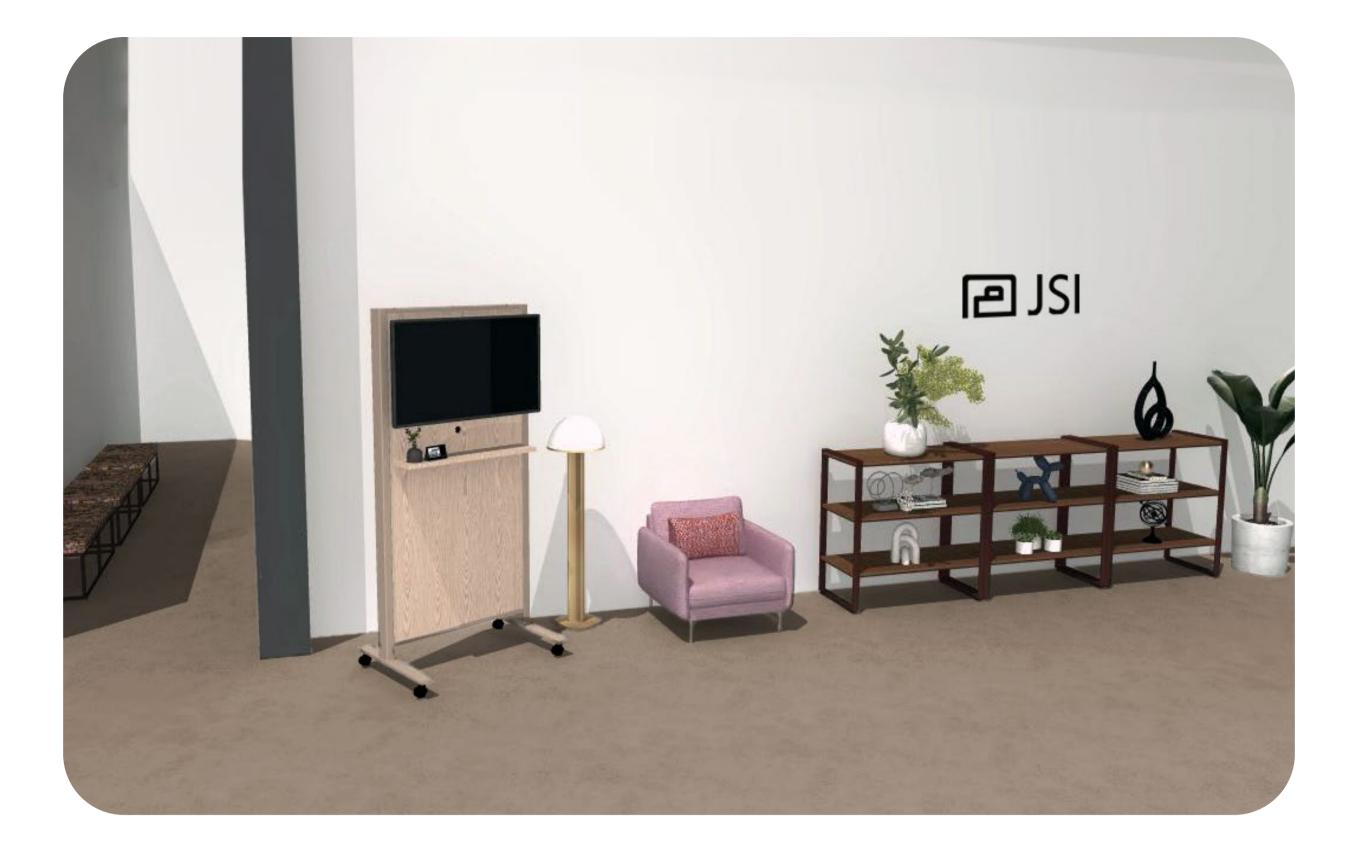

## **Custom Mobile Display**

Mobile TV Display Board with Floating Shelf Overall: 42"w x 28"d x 84"h

Shelf: 7"d x 36"w | 50" AFF Veneer: Buff | Vertical Grain Shelf Finish: Buff | Veneer Metal Finish: Cashmere Beige\*

#### Poet Peb Single Seat Lounge

33"d x 35"w x 32"h Upholstery: Gabriel Savoy 65090 Metal Finish: Cashmere Beige\*

#### **Native Open Shelves**

20"d x 42"w x 42"h Metal Finish: Vintage Mahogany\* Veneer: Valley

**Pillows** See pillow details

\*New metal colors coming soon