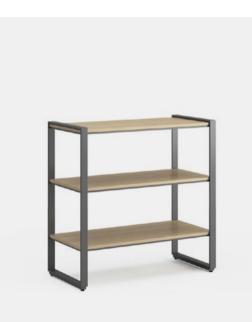

#### **Native Open Shelves**

20"d x 42"w x 42"h Metal Finish: Vintage Mahogany\* Veneer: Valley