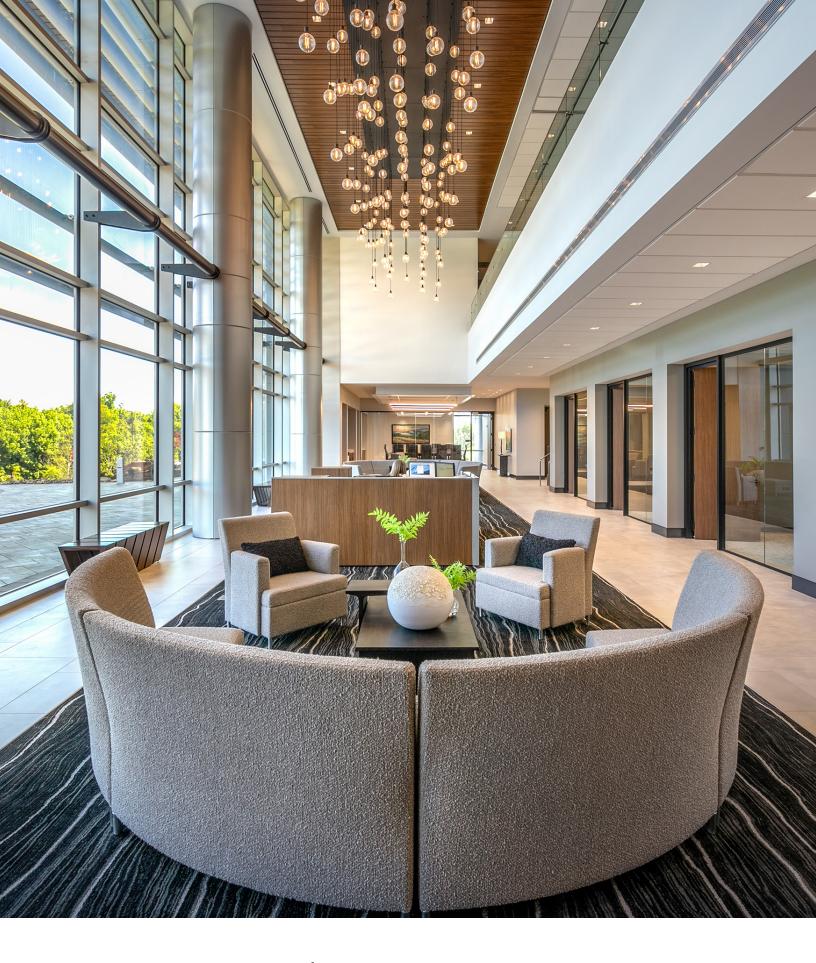

## THOUGHTFUL LAYOUT SOULUTIONS.

The Mountain Commerce Bank interior design project blends modern functionality with a warm, inviting atmosphere, creating a space that is both professional and comfortable for clients. The design emphasizes clean lines, natural materials like wood and stone, and ample natural light, promoting a sense of openness and transparency.

## Portfolio Mountain Commerce Bank

Products included: Newton, Vision, Finn, Bourne, Indie, Teekan, Ziva

CORPORATE OFFICE

JASPER, INDIANA 47546

225 CLAY STREET