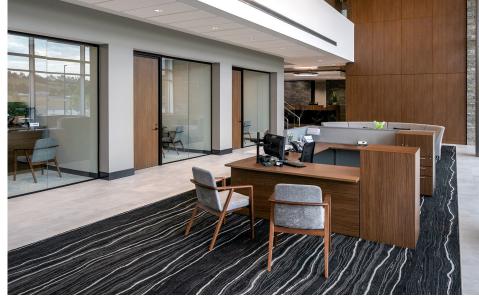

## THOUGHTFUL LAYOUT SOULUTIONS.

The Mountain Commerce Bank interior design project blends modern functionality with a warm, inviting atmosphere, creating a space that is both professional and comfortable for clients. The design emphasizes clean lines, natural materials like wood and stone, and ample natural light, promoting a sense of openness and transparency.