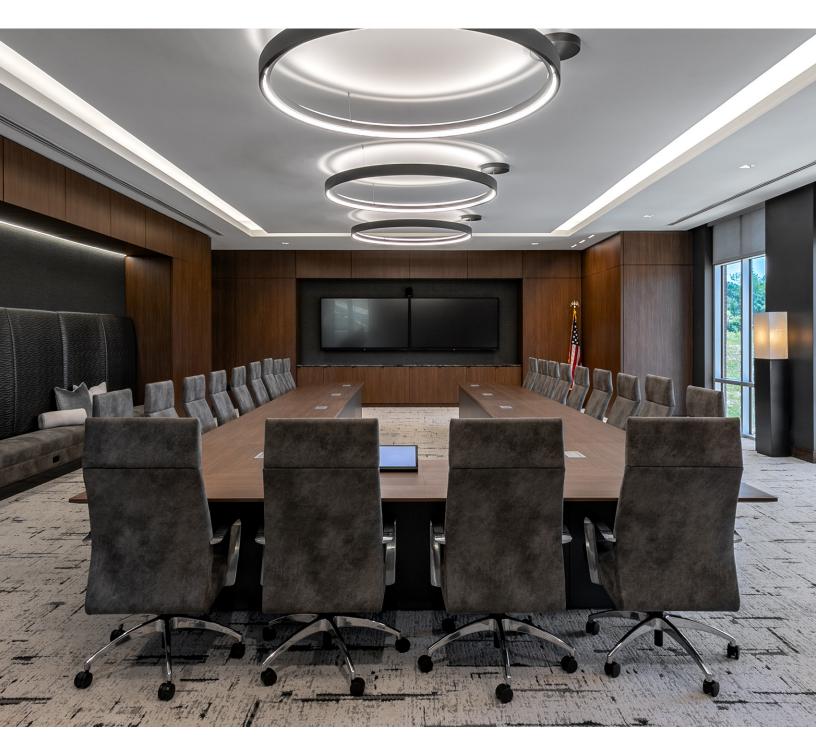

## THOUGHTFUL LAYOUT SOULUTIONS.

The Mountain Commerce Bank interior design project blends modern functionality with a warm, inviting atmosphere, creating a space that is both professional and comfortable for clients. The design emphasizes clean lines, natural materials like wood and stone, and ample natural light, promoting a sense of openness and transparency.