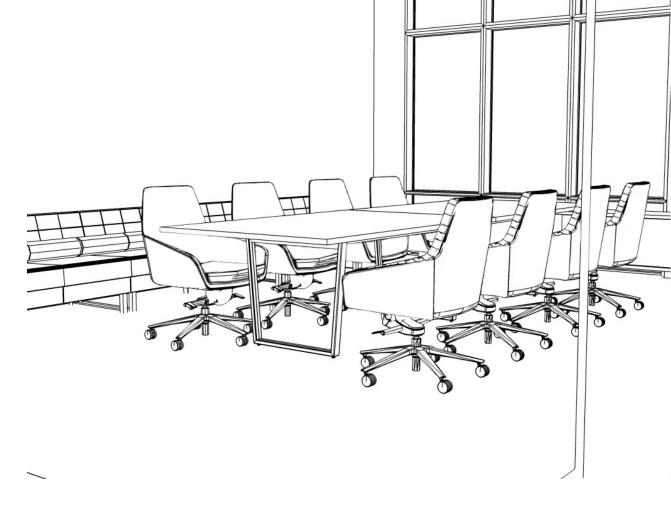

### Refined Connections

Coming together for a meaningful, where sophistication and timeless design seamlessly merge. Nestled within this area, you will discover an elevated conference room that exudes modernity and refined elegance. Equipped with leading technology and modern amenities, it sets the stage for impactful meetings and connections. We have carefully curated an environment that goes beyond functionality, embracing a hospitalityinspired approach. Stepping into the adjacent midcentury inspired lounge area, you will be transported to a bygone era, celebrating JSI's rich history and heritage. Adorned with artifacts and historic references to the skilled craftsmen who paved the way, this space pays homage to the artistry and craftsmanship that define our brand. Intentionally paired to blend the experience of our humble beginnings that sparks nostalgia and the custom capabilities that inspires creativity. Our goal is to ignite your imagination and fuel your passion for design by showcasing these refined workplace solutions.

## **Elevated Hospitality**

While efficiency and ease is at the forefront for any meeting space, by adding key design elements we were able to transform this conference room into a hospitality suite.

### (in the works)

Rectangle Table 48"w x 144"d Veneer: Barrel (Double Cut) Metal U-Base Finish: Chrome

Power: Vault

# ARWYN CONFERENCE SWIVEL

## (in the works)

Arwyn Conference Swivel | Upholstered Back Exterior Leather1: Cortina Vernazza Chicory Interior Leather2: Cortina Caprone Caramel Arwyn Conference Swivel | Wood Back Leather: Cortina Caprone Caramel