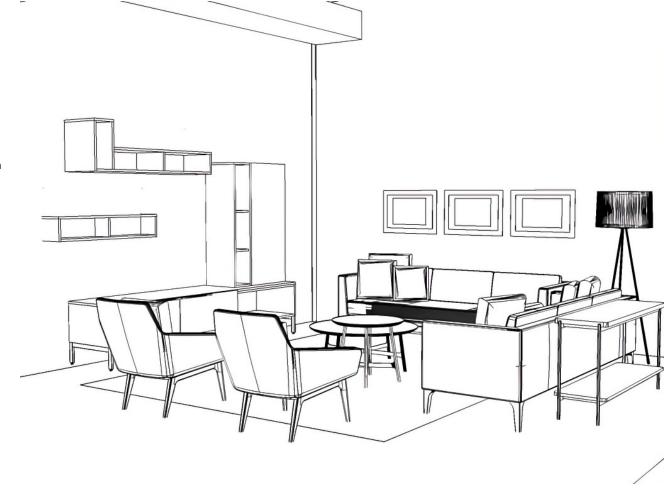

## **Nostalgic Charm**

Indulge in nostalgic charm where comfort, style, and heritage intertwine. JSI's history unfolds through custom wallcoverings and curated artifacts, evoking cherished memories. This inviting space exudes warmth, reminiscent of "Grandma's House."

### ARWYN LOUNGE

Three Seat – Cushion Back | 29.5"d x 90"w x 29.25"h Upholstery: Kvadrat Waterborn 0793

Wood Foot: Umber

### ARWYN CROSSOVER LOUNGE

Mid Back Chair with Wood Leg | 30.5"d x 28w x 33h

Uph1 Back & Arm: Kvadrat Tonus4 364

Uph2 Seat: Kvadrat Sisu 0785

### **ARWYN TABLES**

Round Coffee Tables | 36"d x 16"h Veneer: Umber (Walnut Flat Cut)

Metal Base: Gold

Round Side Table | 18"d x 19"h Solid Surface: Black Pearl Base Finish: Matte Black

### **FLUX STORAGE**

Veneer: Umber (Walnut Flat Cut)

Pull: Ledge in Gold

Lateral File Credenza | 22"d x x 96"w Side Wardrobe Open Shelf Left | 29 7/8"w x 52"h Wall Mount Cubby | 9"d x 42"w x 8"h Wall Mount Cubby | 9"d x 54"w x 17"h

### POET TABLE

Console Table | 14"d x 52 7/8"w x 27"h

Veneer Top: Valley (Double Cut) Metal Base: Aged Bronze