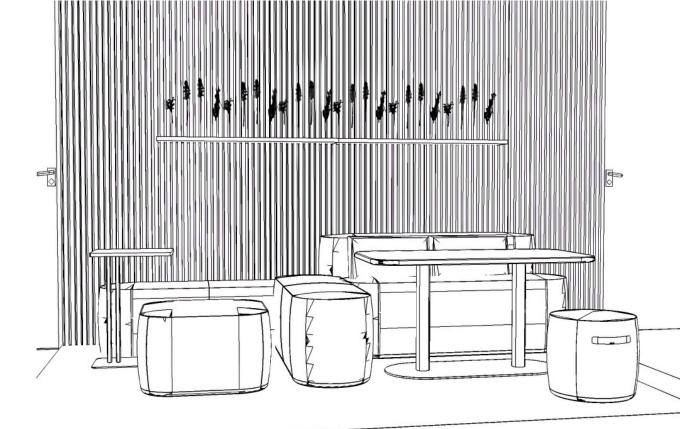

## **Huddle Haven**

A transitional lounge grouping, strategically placed before the work zone, invites relaxed encounters and serves as a gateway to the Flex Field. Soft seating and open configuration allow for easy movement while blending architectural lines and organic forms. Homey touches and flexible shelves add both warmth and functionality.

#### POET PEB LOUNGE

Two Seat Multi-Fabric | 33"d x 62"w x 32"h Upholstery1: Kvadrat Waterborn 163 Upholstery2: Architex Stoneham Light Grey Metal Leg Finish: Silk Grey

Two Seat | 33"d x 62"w x 32"h (Pocket R&L) Upholstery: Kvadrat Waterborn 163 Metal Leg Finish: Silk Grey

Single Seat | 33"d x 35" w x 32"h Upholstery: Architex Hit Parade Everly Metal Leg Finish: Silk Grey

## POET TABLE

Round Side Tables | 22"d x 20"h Veneer Top: Valley (Double Cut) Metal Base: Silk Grey

## **ARWYN TABLE**

Round Coffee Tables | 42"d x 16"h Solid Surface Top: Armadillo Metal Base: Aged Bronze

#### NATIVE SHELVES

Open Shelving | 20"d x 42"w x 72"h Veneer: Egret (Double Cut) Metal Finish: Mahogany Brown