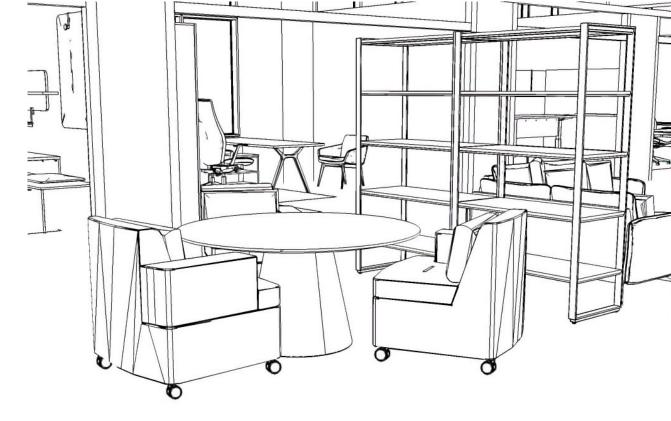

## A Table at the Heart of Collaboration

We placed this captivating table in the heart of the Flex Field to create an inviting spot to work alone, brainstorm together or pull up and chat. The table serves as an important focal point with its strategic placement that stimulates spontaneous discussions and energizes the flow of ideas, seamlessly bridging private offices with the open space.

## **Tranquil Focus Retreat**

Escape the hustle and find tranquility in the Cāav Focus Pods within the vibrant shared workspace. Offering both lounge and formal seating postures, these pods provide a private oasis within the communal setting. With upholstered surrounds for separation, they offer a quiet haven for focused work, relaxation, or basic tasks.

## **CĀAV PRIVACY**

Desk Pod w/ Privacy Wing | 76.5"d x 39"w x 52"h Upholstery: Luum Melange Check Soda Fired 4100-03 Laminate Surface: Valley (PVC Edge) Wood Base: Valley Coordinate (Maple Std)

Single Seat w/ Privacy Surround & Wing | 78.5"d x 39.5"w x 52"h (with power in front) Upholstery: HBF Crafted Cloud Grey Salt 1018-89 Surround/Wing: Luum Melange Check Soda Fired Laminate Surface: Valley Wood Base: Valley Coordinate (Maple Std) Accessories: Markerboard, Sconce Light, Coat Hook