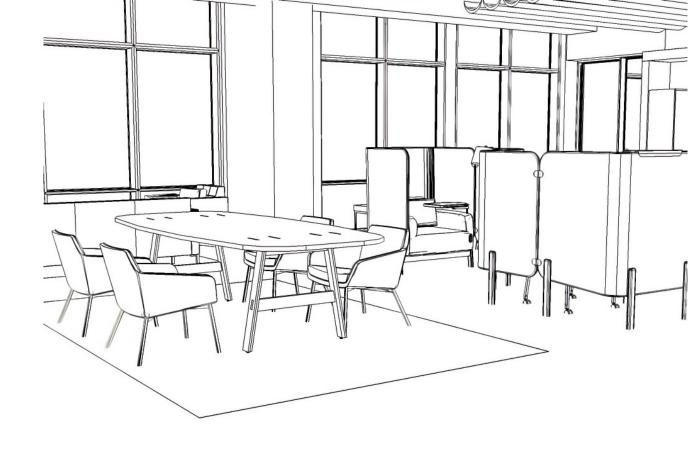

#### Lounge with a View

and white boards.

Escape to a tranquil oasis in the midst of Chicago's vibrant West Town. This lounge offers stunning views of diverse neighborhoods, providing a refreshing break from the hustle and bustle. Seek tranquility in the nearby conversation cubby, a compact retreat within the vibrant open plan, offering privacy for quiet phone calls amidst the bustling environment.

## **TEEKAN LOUNGE**

Swivel Club Chair | 27.5"d x 30.5" w x 31"h Leather: Cortina British Tan (Quilted Back/Seat) Three Seat Lounge | 27.5" d x 78" w x 31"h Upholstery: HBF Laugh Lines Clay 1069-46

#### NATIVE TABLE

Coffee Table | 36"d x 48"w x 19"h Veneer Top: Egret (Double Cut) Metal Finish: Mahogany Brown

### INDIE CONVERSATION CUBBY

Conversation Cubby | 18.25"d x 30"w x 36"h Upholstery: HBF Crafted Cloud Grey Salt 1018-89 Laminate Surface: Bridal Blanco