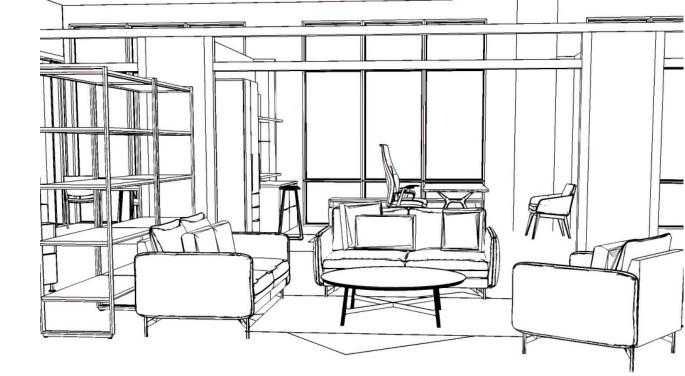

## **Huddle Haven**

A transitional lounge grouping, strategically placed before the work zone, invites relaxed encounters and serves as a gateway to the Flex Field. Soft seating and open configuration allow for easy movement while blending architectural lines and organic forms. Homey touches and flexible shelves add both warmth and functionality.

#### POET PEB LOUNGE

Two Seat Multi-Fabric | 33"d x 62"w x 32"h Upholstery1: Kvadrat Waterborn 163 Upholstery2: Architex Stoneham Light Grey Metal Leg Finish: Silk Grey

Two Seat | 33"d x 62"w x 32"h (Pocket R&L) Upholstery: Kvadrat Waterborn 163 Metal Leg Finish: Silk Grey

Single Seat | 33"d x 35" w x 32"h Upholstery: Architex Hit Parade Everly Metal Leg Finish: Silk Grey

## POET TABLE

Round Side Tables | 22"d x 20"h Veneer Top: Valley (Double Cut) Metal Base: Silk Grey

## **ARWYN TABLE**

Round Coffee Tables | 42"d x 16"h Solid Surface Top: Armadillo Metal Base: Aged Bronze

#### NATIVE SHELVES

Open Shelving | 20"d x 42"w x 72"h Veneer: Egret (Double Cut) Metal Finish: Mahogany Brown