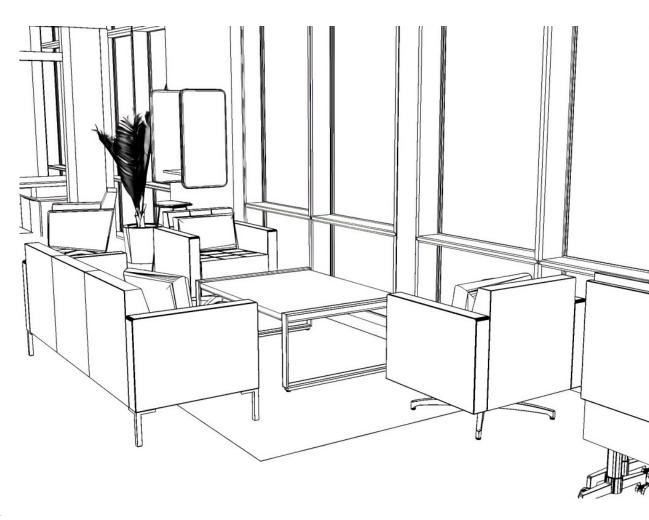

## **TEEKAN LOUNGE**

Swivel Club Chair | 27.5"d x 30.5" w x 31"h Leather: Cortina British Tan (Quilted Back/Seat) Three Seat Lounge | 27.5" d x 78" w x 31"h Upholstery: HBF Laugh Lines Clay 1069-46

#### NATIVE TABLE

Coffee Table | 36"d x 48"w x 19"h Veneer Top: Egret (Double Cut) Metal Finish: Mahogany Brown

### INDIE CONVERSATION CUBBY

Conversation Cubby | 18.25"d x 30"w x 36"h Upholstery: HBF Crafted Cloud Grey Salt 1018-89 Laminate Surface: Bridal Blanco

## KYLA

Barstool | 13"d x 14"w x 29.25"h Upholstery: Luum Melange Check Cobblestone 4100-01 Wood Finish: Barrel Metal Finish: Mahogany Brown