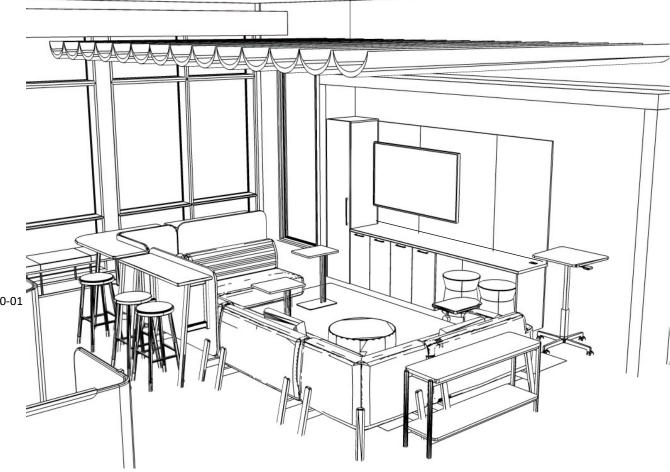

## **Collaboration Lounge**

The perfect setting for live design, shared ideation, and interactive communication, this relaxed and inviting atmosphere is a departure from the traditional conference room allowing folks to relax, feel at ease, and engage in creativity. The acoustical baffles and high back modular lounge create a cozy nook where people feel comfortable.

## VISION CASEGOODS

Laminate: Valley Pull: Delve in Matte Black

Wardrobe Left | 20"d x 18"w x 84"h Credenza | 20"d x 18"w x 84"h Wall Panels | 54.5"h Laminate: Bridal Blanco

## COLLECTIVE STOOL

Mini Mobile Stool Upholstery: Luum Melange Check Cobblestone 4100-01 Wood Finish: Truffle

## LOK MOBILE STAND

Adjustable Mobile Stand | 22"d x 24"w x 29-41"h

## OXLEY

Double Seat Bench | 20.75"d x 78.5"w x 17"h Upholstery: Camira Blazer St. Andrews CUZ86 Metal Finish: Soft Bronze