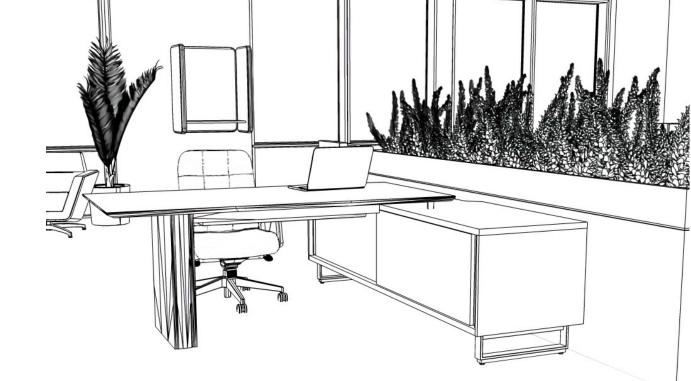

## Versatile Work Hub

and white boards.

An expansive and flexible open work environment offers diverse choices, including a dedicated space for focused work or a temporary touchdown for hybrid workers. This area satisfies the need for generous surface area or a traditional desk with guest seating that seamlessly merges productivity, professionalism, and the ever-evolving energy of the surrounding workspace.

## NATIVE CASEGOODS

Rectangular Peninsula Table with Panel Base 36"d x 72"w x 29 3/8"h Veneer: Cinder (Double Cut) Metal Finish: Raw Metal Reverse Bevel Edge, Cut Outs for 72-84

## NATIVE CASEGOODS

Power Storage Credenza | 24"d x 90"w x 26"h Veneer: Egret (Double Cut) Metal Finish: Raw Metal