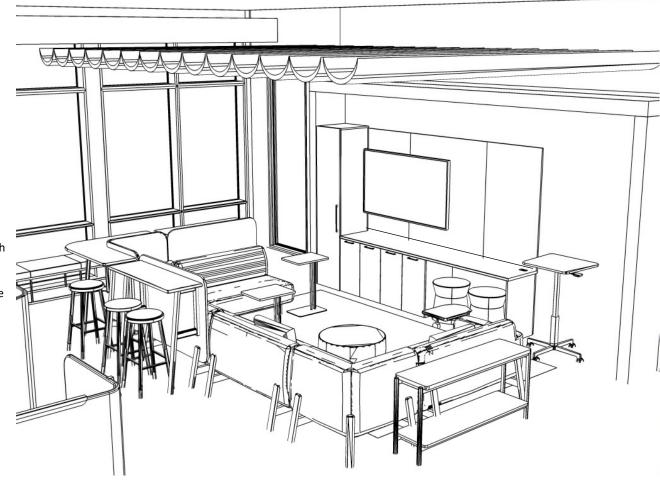

## **Collaboration Lounge**

The perfect setting for live design, shared ideation, and interactive communication, this relaxed and inviting atmosphere is a departure from the traditional conference room allowing folks to relax, feel at ease, and engage in creativity. The acoustical baffles and high back modular lounge create a cozy nook where people feel comfortable.

## CĀAV LOUNGE

Two Seat Armless | 34.25"d x 50"w x 30.5"h Upholstery: HBF Crafted Cloud Hazlenut 1018-31

Corner Seat | 34.25"d x 34.25"w x 30.5"h Upholstery: Kvadrat Canvas 0224

Two Seat with Arm Tablet | 34.25"d x 57.5" w x 30.5"h Two Seat with Privacy Screen and Stand-Up Surface 48.75"d x 50" w x 44"h Corner Seat with Privacy Screen and Stand-Up Surface 34.25"d x 34.25" w x 44"h Upholstery: Kvadrat Canvas 0224 Screen: Kvadrat Twill Weave 230 Surface & Wood Leg: Cinder (White Oak)

#### POET TABLE

Console Table | 14"d x 52 7/8" w x 27"h Veneer Top: Raven (White Oak) Wood Base: Raven (White Oak)

## POET TABLES

Poet Pull Up Table | 14"d x 18"w x 26.25"h Veneer Top: Valley (Double Cut) Metal Base: Soft Bronze

## INDIE POUF

Round Pouf | 27"d x 12"h Upholstery: Luum Scale Factor Basis 4088-01 Wood Base: Cargo Pants (Birch)

## **MACKEY STOOLS**

Bar Stools with Upholstered Seat Pad Upholstery: Kvadrat Sisu 0785 Leg: Cinder (White Oak) Metal Trim: Silk Grey