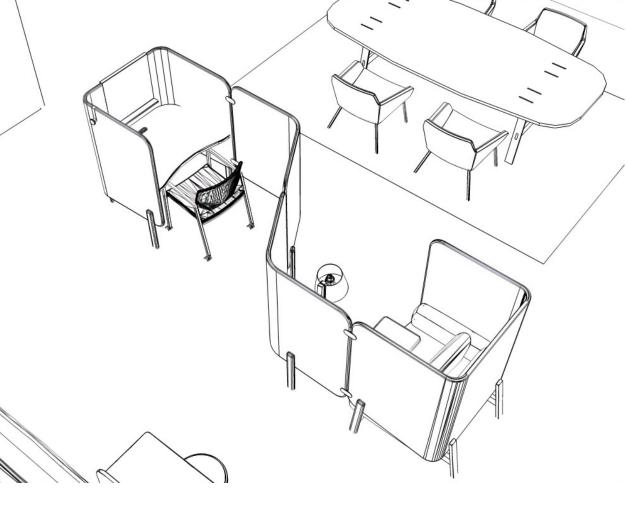

## **Tranquil Focus Retreat**

Escape the hustle and find tranquility in the Cāav Focus Pods within the vibrant shared workspace. Offering both lounge and formal seating postures, these pods provide a private oasis within the communal setting. With upholstered surrounds for separation, they offer a quiet haven for focused work, relaxation, or basic tasks.

## **CĀAV PRIVACY**

Desk Pod w/ Privacy Wing | 76.5"d x 39"w x 52"h Upholstery: Luum Melange Check Soda Fired 4100-03 Laminate Surface: Valley (PVC Edge) Wood Base: Valley Coordinate (Maple Std)

Single Seat w/ Privacy Surround & Wing | 78.5"d x 39.5"w x 52"h (with power in front) Upholstery: HBF Crafted Cloud Grey Salt 1018-89 Surround/Wing: Luum Melange Check Soda Fired Laminate Surface: Valley Wood Base: Valley Coordinate (Maple Std) Accessories: Markerboard, Sconce Light, Coat Hook

## KNOX CHAIR

Straight Arm Chair with Casters | All Upholstered Upholstery: Camira Blazer St. Andrews CUZ86 Metal Frame: Matte Black